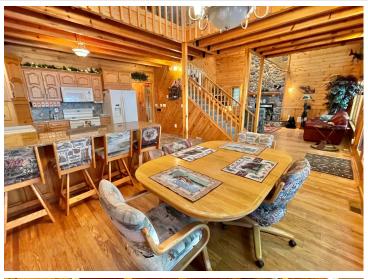

## **Description:**

WHITE EARTH LAKE! Take a moment to find yourself in this charming lake cabin.

3 bedrooms, 2 bathrooms and 1798 sq ft of living space. Enjoy 50' feet of frontage facing east to beautiful morning sunrises. The well-built deck is made from Ironwood, leading to the clear waters of White Earth Lake. The home was exceptionally well built in 2001. Inside you will find the fit and finish to be of the best quality. Large kitchen for meal prep and socializing with family and guests. The family room displays the well-crafted 1-1/2 story stone gas fireplace. On the upper level is an open loft with a gas stove, featuring the primary bedroom with full bathroom. The basement is fully finished with 2 offices and large entertainment space. The famous Cedar Crest Resort has excellent dining, a playground and a sandy beach just 300' away. The lake is 1988 acres in size with max depth of 120', excellent lake health, contains numerous species of fish. Make your appointment today!