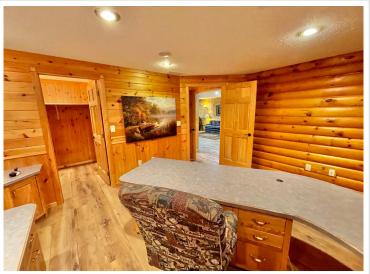

## **Description:**

WHITE EARTH LAKE! Take a moment to find yourself in this charming lake cabin.

3 bedrooms, 2 bathrooms and 1798 sq ft of living space. Enjoy 50' feet of frontage facing east to beautiful morning sunrises. The well-built deck is made from Ironwood, leading to the clear waters of White Earth Lake. The home was exceptionally well built in 2001. Inside you will find the fit and finish to be of the best quality. Large kitchen for meal prep and socializing with family and guests. The family room displays the well-crafted 1-1/2 story stone gas fireplace. On the upper level is an open loft with a gas stove, featuring the primary bedroom with full bathroom. The basement is fully finished with 2 offices and large entertainment space. The famous Cedar Crest Resort has excellent dining, a playground and a sandy beach just 300' away. The lake is 1988 acres in size with max depth of 120', excellent lake health, contains numerous species of fish. Make your appointment today!