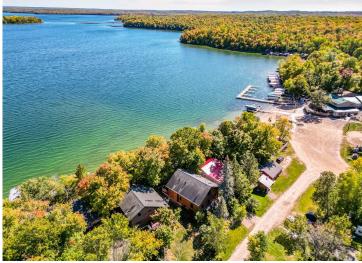

## **Description:**

WHITE EARTH LAKE! Take a moment to find yourself in this charming lake cabin.

3 bedrooms, 2 bathrooms and 1798 sq ft of living space. Enjoy 50' feet of frontage facing east to beautiful morning sunrises. The well-built deck is made from Ironwood, leading to the clear waters of White Earth Lake. The home was exceptionally well built in 2001. Inside you will find the fit and finish to be of the best quality. Large kitchen for meal prep and socializing with family and guests. The family room displays the well-crafted 1-1/2 story stone gas fireplace. On the upper level is an open loft with a gas stove, featuring the primary bedroom with full bathroom. The basement is fully finished with 2 offices and large entertainment space. The famous Cedar Crest Resort has excellent dining, a playground and a sandy beach just 300' away. The lake is 1988 acres in size with max depth of 120', excellent lake health, contains numerous species of fish. Make your appointment today!