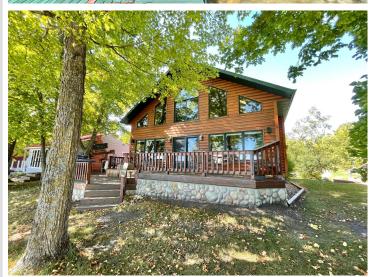

## **Description:**

WHITE EARTH LAKE! Take a moment to find yourself in this charming lake cabin.

3 bedrooms, 2 bathrooms and 1798 sq ft of living space. Enjoy 50' feet of frontage facing east to beautiful morning sunrises. The well-built deck is made from Ironwood, leading to the clear waters of White Earth Lake. The home was exceptionally well built in 2001. Inside you will find the fit and finish to be of the best quality. Large kitchen for meal prep and socializing with family and guests. The family room displays the well-crafted 1-1/2 story stone gas fireplace. On the upper level is an open loft with a gas stove, featuring the primary bedroom with full bathroom. The basement is fully finished with 2 offices and large entertainment space. The famous Cedar Crest Resort has excellent dining, a playground and a sandy beach just 300' away. The lake is 1988 acres in size with max depth of 120', excellent lake health, contains numerous species of fish. Make your appointment today!