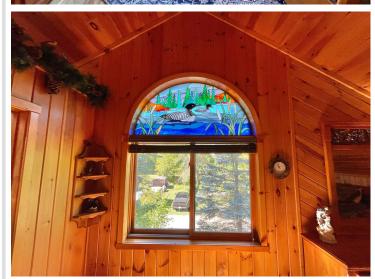

## **Description:**

WHITE EARTH LAKE! Take a moment to find yourself in this charming lake cabin.

3 bedrooms, 2 bathrooms and 1798 sq ft of living space. Enjoy 50' feet of frontage facing east to beautiful morning sunrises. The well-built deck is made from Ironwood, leading to the clear waters of White Earth Lake. The home was exceptionally well built in 2001. Inside you will find the fit and finish to be of the best quality. Large kitchen for meal prep and socializing with family and guests. The family room displays the well-crafted 1-1/2 story stone gas fireplace. On the upper level is an open loft with a gas stove, featuring the primary bedroom with full bathroom. The basement is fully finished with 2 offices and large entertainment space. The famous Cedar Crest Resort has excellent dining, a playground and a sandy beach just 300' away. The lake is 1988 acres in size with max depth of 120', excellent lake health, contains numerous species of fish. Make your appointment today!