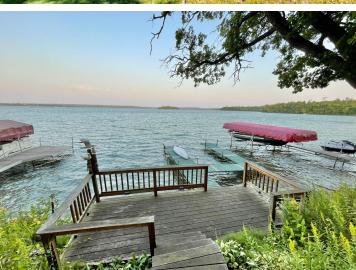

## **Description:**

WHITE EARTH LAKE! Take a moment to find yourself in this charming lake cabin.

3 bedrooms, 2 bathrooms and 1798 sq ft of living space. Enjoy 50' feet of frontage facing east to beautiful morning sunrises. The well-built deck is made from Ironwood, leading to the clear waters of White Earth Lake. The home was exceptionally well built in 2001. Inside you will find the fit and finish to be of the best quality. Large kitchen for meal prep and socializing with family and guests. The family room displays the well-crafted 1-1/2 story stone gas fireplace. On the upper level is an open loft with a gas stove, featuring the primary bedroom with full bathroom. The basement is fully finished with 2 offices and large entertainment space. The famous Cedar Crest Resort has excellent dining, a playground and a sandy beach just 300' away. The lake is 1988 acres in size with max depth of 120', excellent lake health, contains numerous species of fish. Make your appointment today!