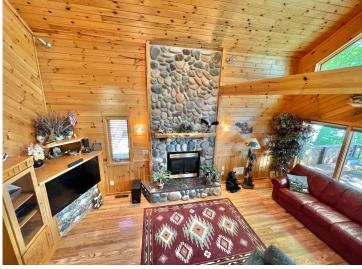

## **Description:**

WHITE EARTH LAKE! Take a moment to find yourself in this charming lake cabin.

3 bedrooms, 2 bathrooms and 1798 sq ft of living space. Enjoy 50' feet of frontage facing east to beautiful morning sunrises. The well-built deck is made from Ironwood, leading to the clear waters of White Earth Lake. The home was exceptionally well built in 2001. Inside you will find the fit and finish to be of the best quality. Large kitchen for meal prep and socializing with family and guests. The family room displays the well-crafted 1-1/2 story stone gas fireplace. On the upper level is an open loft with a gas stove, featuring the primary bedroom with full bathroom. The basement is fully finished with 2 offices and large entertainment space. The famous Cedar Crest Resort has excellent dining, a playground and a sandy beach just 300' away. The lake is 1988 acres in size with max depth of 120', excellent lake health, contains numerous species of fish. Make your appointment today!