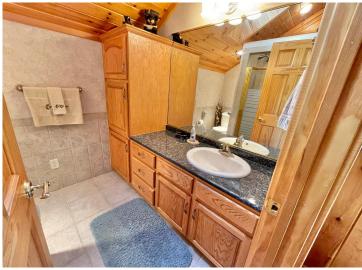

## **Description:**

WHITE EARTH LAKE! Take a moment to find yourself in this charming lake cabin.

3 bedrooms, 2 bathrooms and 1798 sq ft of living space. Enjoy 50' feet of frontage facing east to beautiful morning sunrises. The well-built deck is made from Ironwood, leading to the clear waters of White Earth Lake. The home was exceptionally well built in 2001. Inside you will find the fit and finish to be of the best quality. Large kitchen for meal prep and socializing with family and guests. The family room displays the well-crafted 1-1/2 story stone gas fireplace. On the upper level is an open loft with a gas stove, featuring the primary bedroom with full bathroom. The basement is fully finished with 2 offices and large entertainment space. The famous Cedar Crest Resort has excellent dining, a playground and a sandy beach just 300' away. The lake is 1988 acres in size with max depth of 120', excellent lake health, contains numerous species of fish. Make your appointment today!