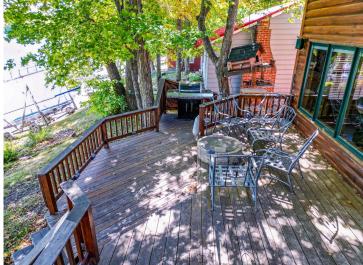

## **Description:**

WHITE EARTH LAKE! Take a moment to find yourself in this charming lake cabin.

3 bedrooms, 2 bathrooms and 1798 sq ft of living space. Enjoy 50' feet of frontage facing east to beautiful morning sunrises. The well-built deck is made from Ironwood, leading to the clear waters of White Earth Lake. The home was exceptionally well built in 2001. Inside you will find the fit and finish to be of the best quality. Large kitchen for meal prep and socializing with family and guests. The family room displays the well-crafted 1-1/2 story stone gas fireplace. On the upper level is an open loft with a gas stove, featuring the primary bedroom with full bathroom. The basement is fully finished with 2 offices and large entertainment space. The famous Cedar Crest Resort has excellent dining, a playground and a sandy beach just 300' away. The lake is 1988 acres in size with max depth of 120', excellent lake health, contains numerous species of fish. Make your appointment today!