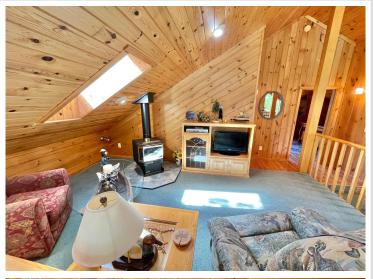

## **Description:**

WHITE EARTH LAKE! Take a moment to find yourself in this charming lake cabin.

3 bedrooms, 2 bathrooms and 1798 sq ft of living space. Enjoy 50' feet of frontage facing east to beautiful morning sunrises. The well-built deck is made from Ironwood, leading to the clear waters of White Earth Lake. The home was exceptionally well built in 2001. Inside you will find the fit and finish to be of the best quality. Large kitchen for meal prep and socializing with family and guests. The family room displays the well-crafted 1-1/2 story stone gas fireplace. On the upper level is an open loft with a gas stove, featuring the primary bedroom with full bathroom. The basement is fully finished with 2 offices and large entertainment space. The famous Cedar Crest Resort has excellent dining, a playground and a sandy beach just 300' away. The lake is 1988 acres in size with max depth of 120', excellent lake health, contains numerous species of fish. Make your appointment today!