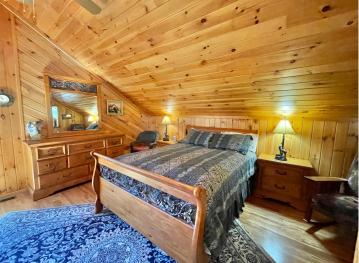

## **Description:**

WHITE EARTH LAKE! Take a moment to find yourself in this charming lake cabin.

3 bedrooms, 2 bathrooms and 1798 sq ft of living space. Enjoy 50' feet of frontage facing east to beautiful morning sunrises. The well-built deck is made from Ironwood, leading to the clear waters of White Earth Lake. The home was exceptionally well built in 2001. Inside you will find the fit and finish to be of the best quality. Large kitchen for meal prep and socializing with family and guests. The family room displays the well-crafted 1-1/2 story stone gas fireplace. On the upper level is an open loft with a gas stove, featuring the primary bedroom with full bathroom. The basement is fully finished with 2 offices and large entertainment space. The famous Cedar Crest Resort has excellent dining, a playground and a sandy beach just 300' away. The lake is 1988 acres in size with max depth of 120', excellent lake health, contains numerous species of fish. Make your appointment today!