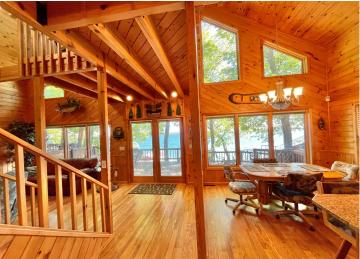

## **Description:**

WHITE EARTH LAKE! Take a moment to find yourself in this charming lake cabin.

3 bedrooms, 2 bathrooms and 1798 sq ft of living space. Enjoy 50' feet of frontage facing east to beautiful morning sunrises. The well-built deck is made from Ironwood, leading to the clear waters of White Earth Lake. The home was exceptionally well built in 2001. Inside you will find the fit and finish to be of the best quality. Large kitchen for meal prep and socializing with family and guests. The family room displays the well-crafted 1-1/2 story stone gas fireplace. On the upper level is an open loft with a gas stove, featuring the primary bedroom with full bathroom. The basement is fully finished with 2 offices and large entertainment space. The famous Cedar Crest Resort has excellent dining, a playground and a sandy beach just 300' away. The lake is 1988 acres in size with max depth of 120', excellent lake health, contains numerous species of fish. Make your appointment today!