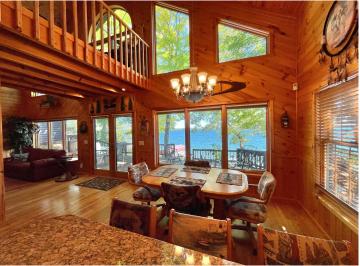

## **Description:**

WHITE EARTH LAKE! Take a moment to find yourself in this charming lake cabin.

3 bedrooms, 2 bathrooms and 1798 sq ft of living space. Enjoy 50' feet of frontage facing east to beautiful morning sunrises. The well-built deck is made from Ironwood, leading to the clear waters of White Earth Lake. The home was exceptionally well built in 2001. Inside you will find the fit and finish to be of the best quality. Large kitchen for meal prep and socializing with family and guests. The family room displays the well-crafted 1-1/2 story stone gas fireplace. On the upper level is an open loft with a gas stove, featuring the primary bedroom with full bathroom. The basement is fully finished with 2 offices and large entertainment space. The famous Cedar Crest Resort has excellent dining, a playground and a sandy beach just 300' away. The lake is 1988 acres in size with max depth of 120', excellent lake health, contains numerous species of fish. Make your appointment today!