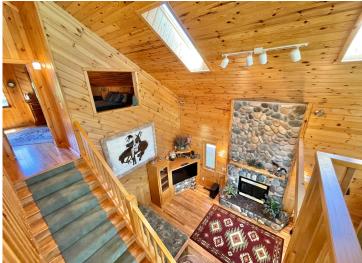

## **Description:**

WHITE EARTH LAKE! Take a moment to find yourself in this charming lake cabin.

3 bedrooms, 2 bathrooms and 1798 sq ft of living space. Enjoy 50' feet of frontage facing east to beautiful morning sunrises. The well-built deck is made from Ironwood, leading to the clear waters of White Earth Lake. The home was exceptionally well built in 2001. Inside you will find the fit and finish to be of the best quality. Large kitchen for meal prep and socializing with family and guests. The family room displays the well-crafted 1-1/2 story stone gas fireplace. On the upper level is an open loft with a gas stove, featuring the primary bedroom with full bathroom. The basement is fully finished with 2 offices and large entertainment space. The famous Cedar Crest Resort has excellent dining, a playground and a sandy beach just 300' away. The lake is 1988 acres in size with max depth of 120', excellent lake health, contains numerous species of fish. Make your appointment today!