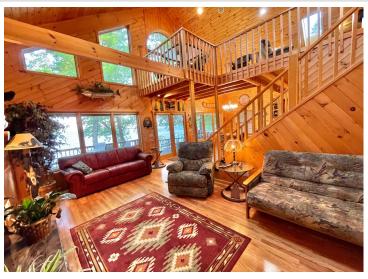

## **Description:**

WHITE EARTH LAKE! Take a moment to find yourself in this charming lake cabin.

3 bedrooms, 2 bathrooms and 1798 sq ft of living space. Enjoy 50' feet of frontage facing east to beautiful morning sunrises. The well-built deck is made from Ironwood, leading to the clear waters of White Earth Lake. The home was exceptionally well built in 2001. Inside you will find the fit and finish to be of the best quality. Large kitchen for meal prep and socializing with family and guests. The family room displays the well-crafted 1-1/2 story stone gas fireplace. On the upper level is an open loft with a gas stove, featuring the primary bedroom with full bathroom. The basement is fully finished with 2 offices and large entertainment space. The famous Cedar Crest Resort has excellent dining, a playground and a sandy beach just 300' away. The lake is 1988 acres in size with max depth of 120', excellent lake health, contains numerous species of fish. Make your appointment today!