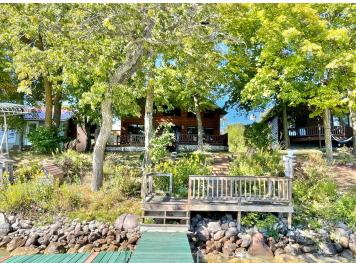

## **Description:**

WHITE EARTH LAKE! Take a moment to find yourself in this charming lake cabin.

3 bedrooms, 2 bathrooms and 1798 sq ft of living space. Enjoy 50' feet of frontage facing east to beautiful morning sunrises. The well-built deck is made from Ironwood, leading to the clear waters of White Earth Lake. The home was exceptionally well built in 2001. Inside you will find the fit and finish to be of the best quality. Large kitchen for meal prep and socializing with family and guests. The family room displays the well-crafted 1-1/2 story stone gas fireplace. On the upper level is an open loft with a gas stove, featuring the primary bedroom with full bathroom. The basement is fully finished with 2 offices and large entertainment space. The famous Cedar Crest Resort has excellent dining, a playground and a sandy beach just 300' away. The lake is 1988 acres in size with max depth of 120', excellent lake health, contains numerous species of fish. Make your appointment today!