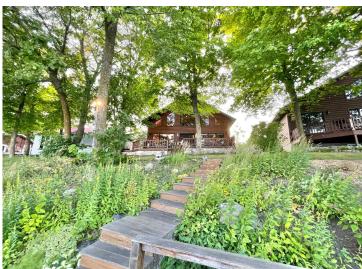

## **Description:**

WHITE EARTH LAKE! Take a moment to find yourself in this charming lake cabin.

3 bedrooms, 2 bathrooms and 1798 sq ft of living space. Enjoy 50' feet of frontage facing east to beautiful morning sunrises. The well-built deck is made from Ironwood, leading to the clear waters of White Earth Lake. The home was exceptionally well built in 2001. Inside you will find the fit and finish to be of the best quality. Large kitchen for meal prep and socializing with family and guests. The family room displays the well-crafted 1-1/2 story stone gas fireplace. On the upper level is an open loft with a gas stove, featuring the primary bedroom with full bathroom. The basement is fully finished with 2 offices and large entertainment space. The famous Cedar Crest Resort has excellent dining, a playground and a sandy beach just 300' away. The lake is 1988 acres in size with max depth of 120', excellent lake health, contains numerous species of fish. Make your appointment today!