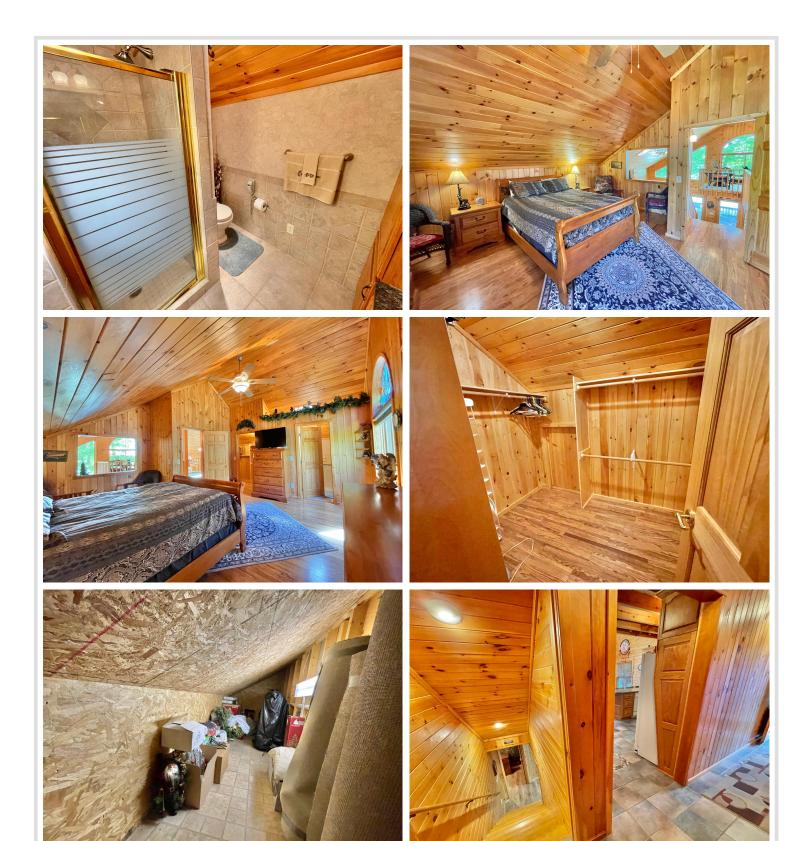

## **Description:**

WHITE EARTH LAKE! Take a moment to find yourself in this charming lake cabin.

3 bedrooms, 2 bathrooms and 1798 sq ft of living space. Enjoy 50' feet of frontage facing east to beautiful morning sunrises. The well-built deck is made from Ironwood, leading to the clear waters of White Earth Lake. The home was exceptionally well built in 2001. Inside you will find the fit and finish to be of the best quality. Large kitchen for meal prep and socializing with family and guests. The family room displays the well-crafted 1-1/2 story stone gas fireplace. On the upper level is an open loft with a gas stove, featuring the primary bedroom with full bathroom. The basement is fully finished with 2 offices and large entertainment space. The famous Cedar Crest Resort has excellent dining, a playground and a sandy beach just 300' away. The lake is 1988 acres in size with max depth of 120', excellent lake health, contains numerous species of fish. Make your appointment today!