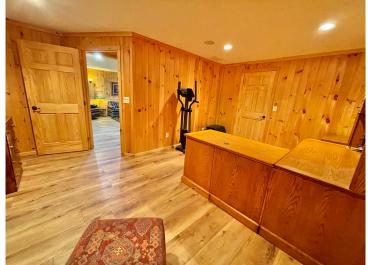

## **Description:**

WHITE EARTH LAKE! Take a moment to find yourself in this charming lake cabin.

3 bedrooms, 2 bathrooms and 1798 sq ft of living space. Enjoy 50' feet of frontage facing east to beautiful morning sunrises. The well-built deck is made from Ironwood, leading to the clear waters of White Earth Lake. The home was exceptionally well built in 2001. Inside you will find the fit and finish to be of the best quality. Large kitchen for meal prep and socializing with family and guests. The family room displays the well-crafted 1-1/2 story stone gas fireplace. On the upper level is an open loft with a gas stove, featuring the primary bedroom with full bathroom. The basement is fully finished with 2 offices and large entertainment space. The famous Cedar Crest Resort has excellent dining, a playground and a sandy beach just 300' away. The lake is 1988 acres in size with max depth of 120', excellent lake health, contains numerous species of fish. Make your appointment today!