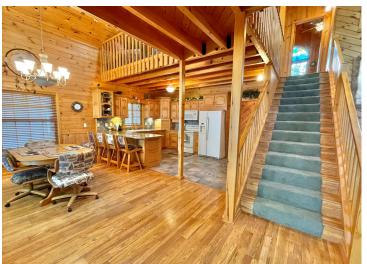

## **Description:**

WHITE EARTH LAKE! Take a moment to find yourself in this charming lake cabin.

3 bedrooms, 2 bathrooms and 1798 sq ft of living space. Enjoy 50' feet of frontage facing east to beautiful morning sunrises. The well-built deck is made from Ironwood, leading to the clear waters of White Earth Lake. The home was exceptionally well built in 2001. Inside you will find the fit and finish to be of the best quality. Large kitchen for meal prep and socializing with family and guests. The family room displays the well-crafted 1-1/2 story stone gas fireplace. On the upper level is an open loft with a gas stove, featuring the primary bedroom with full bathroom. The basement is fully finished with 2 offices and large entertainment space. The famous Cedar Crest Resort has excellent dining, a playground and a sandy beach just 300' away. The lake is 1988 acres in size with max depth of 120', excellent lake health, contains numerous species of fish. Make your appointment today!