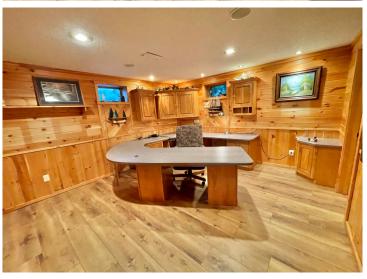

## **Description:**

WHITE EARTH LAKE! Take a moment to find yourself in this charming lake cabin.

3 bedrooms, 2 bathrooms and 1798 sq ft of living space. Enjoy 50' feet of frontage facing east to beautiful morning sunrises. The well-built deck is made from Ironwood, leading to the clear waters of White Earth Lake. The home was exceptionally well built in 2001. Inside you will find the fit and finish to be of the best quality. Large kitchen for meal prep and socializing with family and guests. The family room displays the well-crafted 1-1/2 story stone gas fireplace. On the upper level is an open loft with a gas stove, featuring the primary bedroom with full bathroom. The basement is fully finished with 2 offices and large entertainment space. The famous Cedar Crest Resort has excellent dining, a playground and a sandy beach just 300' away. The lake is 1988 acres in size with max depth of 120', excellent lake health, contains numerous species of fish. Make your appointment today!