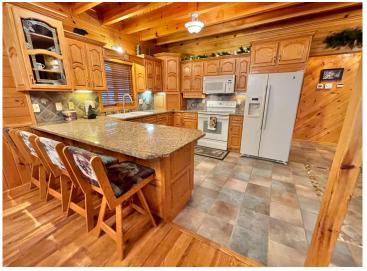

## **Description:**

WHITE EARTH LAKE! Take a moment to find yourself in this charming lake cabin.

3 bedrooms, 2 bathrooms and 1798 sq ft of living space. Enjoy 50' feet of frontage facing east to beautiful morning sunrises. The well-built deck is made from Ironwood, leading to the clear waters of White Earth Lake. The home was exceptionally well built in 2001. Inside you will find the fit and finish to be of the best quality. Large kitchen for meal prep and socializing with family and guests. The family room displays the well-crafted 1-1/2 story stone gas fireplace. On the upper level is an open loft with a gas stove, featuring the primary bedroom with full bathroom. The basement is fully finished with 2 offices and large entertainment space. The famous Cedar Crest Resort has excellent dining, a playground and a sandy beach just 300' away. The lake is 1988 acres in size with max depth of 120', excellent lake health, contains numerous species of fish. Make your appointment today!