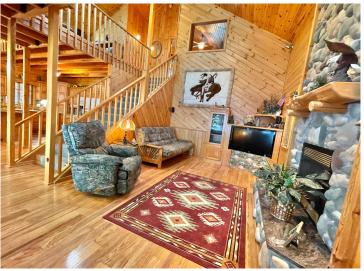

## **Description:**

WHITE EARTH LAKE! Take a moment to find yourself in this charming lake cabin.

3 bedrooms, 2 bathrooms and 1798 sq ft of living space. Enjoy 50' feet of frontage facing east to beautiful morning sunrises. The well-built deck is made from Ironwood, leading to the clear waters of White Earth Lake. The home was exceptionally well built in 2001. Inside you will find the fit and finish to be of the best quality. Large kitchen for meal prep and socializing with family and guests. The family room displays the well-crafted 1-1/2 story stone gas fireplace. On the upper level is an open loft with a gas stove, featuring the primary bedroom with full bathroom. The basement is fully finished with 2 offices and large entertainment space. The famous Cedar Crest Resort has excellent dining, a playground and a sandy beach just 300' away. The lake is 1988 acres in size with max depth of 120', excellent lake health, contains numerous species of fish. Make your appointment today!