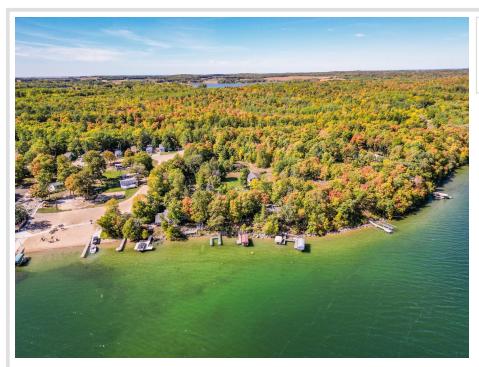

## **Description:**

WHITE EARTH LAKE! Take a moment to find yourself in this charming lake cabin.

3 bedrooms, 2 bathrooms and 1798 sq ft of living space. Enjoy 50' feet of frontage facing east to beautiful morning sunrises. The well-built deck is made from Ironwood, leading to the clear waters of White Earth Lake. The home was exceptionally well built in 2001. Inside you will find the fit and finish to be of the best quality. Large kitchen for meal prep and socializing with family and guests. The family room displays the well-crafted 1-1/2 story stone gas fireplace. On the upper level is an open loft with a gas stove, featuring the primary bedroom with full bathroom. The basement is fully finished with 2 offices and large entertainment space. The famous Cedar Crest Resort has excellent dining, a playground and a sandy beach just 300' away. The lake is 1988 acres in size with max depth of 120', excellent lake health, contains numerous species of fish. Make your appointment today!