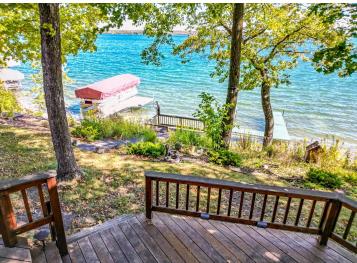

## **Description:**

WHITE EARTH LAKE! Take a moment to find yourself in this charming lake cabin.

3 bedrooms, 2 bathrooms and 1798 sq ft of living space. Enjoy 50' feet of frontage facing east to beautiful morning sunrises. The well-built deck is made from Ironwood, leading to the clear waters of White Earth Lake. The home was exceptionally well built in 2001. Inside you will find the fit and finish to be of the best quality. Large kitchen for meal prep and socializing with family and guests. The family room displays the well-crafted 1-1/2 story stone gas fireplace. On the upper level is an open loft with a gas stove, featuring the primary bedroom with full bathroom. The basement is fully finished with 2 offices and large entertainment space. The famous Cedar Crest Resort has excellent dining, a playground and a sandy beach just 300' away. The lake is 1988 acres in size with max depth of 120', excellent lake health, contains numerous species of fish. Make your appointment today!