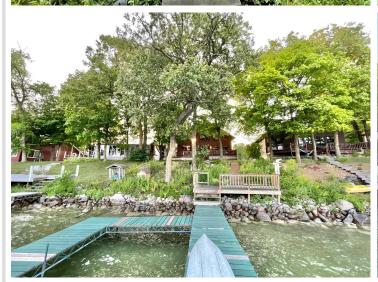

## **Description:**

WHITE EARTH LAKE! Take a moment to find yourself in this charming lake cabin.

3 bedrooms, 2 bathrooms and 1798 sq ft of living space. Enjoy 50' feet of frontage facing east to beautiful morning sunrises. The well-built deck is made from Ironwood, leading to the clear waters of White Earth Lake. The home was exceptionally well built in 2001. Inside you will find the fit and finish to be of the best quality. Large kitchen for meal prep and socializing with family and guests. The family room displays the well-crafted 1-1/2 story stone gas fireplace. On the upper level is an open loft with a gas stove, featuring the primary bedroom with full bathroom. The basement is fully finished with 2 offices and large entertainment space. The famous Cedar Crest Resort has excellent dining, a playground and a sandy beach just 300' away. The lake is 1988 acres in size with max depth of 120', excellent lake health, contains numerous species of fish. Make your appointment today!