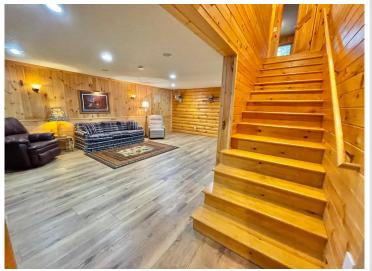

## **Description:**

WHITE EARTH LAKE! Take a moment to find yourself in this charming lake cabin.

3 bedrooms, 2 bathrooms and 1798 sq ft of living space. Enjoy 50' feet of frontage facing east to beautiful morning sunrises. The well-built deck is made from Ironwood, leading to the clear waters of White Earth Lake. The home was exceptionally well built in 2001. Inside you will find the fit and finish to be of the best quality. Large kitchen for meal prep and socializing with family and guests. The family room displays the well-crafted 1-1/2 story stone gas fireplace. On the upper level is an open loft with a gas stove, featuring the primary bedroom with full bathroom. The basement is fully finished with 2 offices and large entertainment space. The famous Cedar Crest Resort has excellent dining, a playground and a sandy beach just 300' away. The lake is 1988 acres in size with max depth of 120', excellent lake health, contains numerous species of fish. Make your appointment today!