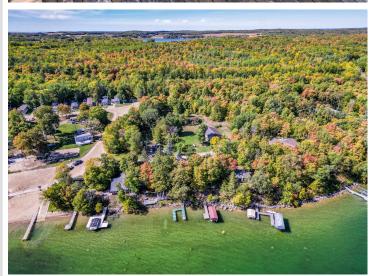

## **Description:**

WHITE EARTH LAKE! Take a moment to find yourself in this charming lake cabin.

3 bedrooms, 2 bathrooms and 1798 sq ft of living space. Enjoy 50' feet of frontage facing east to beautiful morning sunrises. The well-built deck is made from Ironwood, leading to the clear waters of White Earth Lake. The home was exceptionally well built in 2001. Inside you will find the fit and finish to be of the best quality. Large kitchen for meal prep and socializing with family and guests. The family room displays the well-crafted 1-1/2 story stone gas fireplace. On the upper level is an open loft with a gas stove, featuring the primary bedroom with full bathroom. The basement is fully finished with 2 offices and large entertainment space. The famous Cedar Crest Resort has excellent dining, a playground and a sandy beach just 300' away. The lake is 1988 acres in size with max depth of 120', excellent lake health, contains numerous species of fish. Make your appointment today!