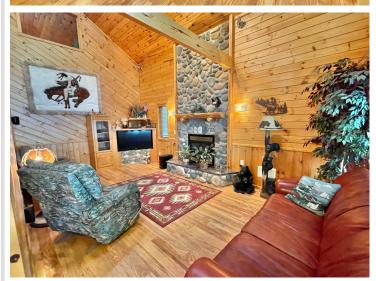

## **Description:**

WHITE EARTH LAKE! Take a moment to find yourself in this charming lake cabin.

3 bedrooms, 2 bathrooms and 1798 sq ft of living space. Enjoy 50' feet of frontage facing east to beautiful morning sunrises. The well-built deck is made from Ironwood, leading to the clear waters of White Earth Lake. The home was exceptionally well built in 2001. Inside you will find the fit and finish to be of the best quality. Large kitchen for meal prep and socializing with family and guests. The family room displays the well-crafted 1-1/2 story stone gas fireplace. On the upper level is an open loft with a gas stove, featuring the primary bedroom with full bathroom. The basement is fully finished with 2 offices and large entertainment space. The famous Cedar Crest Resort has excellent dining, a playground and a sandy beach just 300' away. The lake is 1988 acres in size with max depth of 120', excellent lake health, contains numerous species of fish. Make your appointment today!