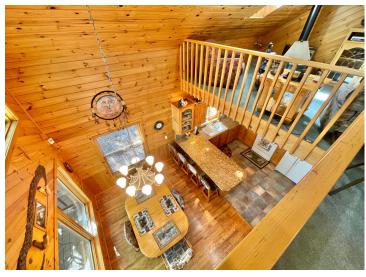

## **Description:**

WHITE EARTH LAKE! Take a moment to find yourself in this charming lake cabin.

3 bedrooms, 2 bathrooms and 1798 sq ft of living space. Enjoy 50' feet of frontage facing east to beautiful morning sunrises. The well-built deck is made from Ironwood, leading to the clear waters of White Earth Lake. The home was exceptionally well built in 2001. Inside you will find the fit and finish to be of the best quality. Large kitchen for meal prep and socializing with family and guests. The family room displays the well-crafted 1-1/2 story stone gas fireplace. On the upper level is an open loft with a gas stove, featuring the primary bedroom with full bathroom. The basement is fully finished with 2 offices and large entertainment space. The famous Cedar Crest Resort has excellent dining, a playground and a sandy beach just 300' away. The lake is 1988 acres in size with max depth of 120', excellent lake health, contains numerous species of fish. Make your appointment today!