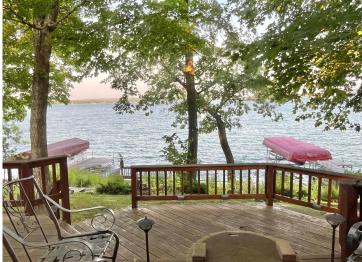

## **Description:**

WHITE EARTH LAKE! Take a moment to find yourself in this charming lake cabin.

3 bedrooms, 2 bathrooms and 1798 sq ft of living space. Enjoy 50' feet of frontage facing east to beautiful morning sunrises. The well-built deck is made from Ironwood, leading to the clear waters of White Earth Lake. The home was exceptionally well built in 2001. Inside you will find the fit and finish to be of the best quality. Large kitchen for meal prep and socializing with family and guests. The family room displays the well-crafted 1-1/2 story stone gas fireplace. On the upper level is an open loft with a gas stove, featuring the primary bedroom with full bathroom. The basement is fully finished with 2 offices and large entertainment space. The famous Cedar Crest Resort has excellent dining, a playground and a sandy beach just 300' away. The lake is 1988 acres in size with max depth of 120', excellent lake health, contains numerous species of fish. Make your appointment today!