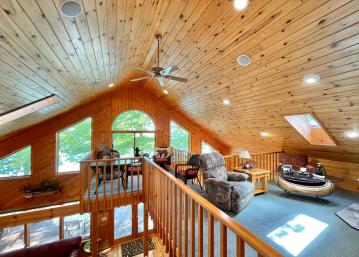

## **Description:**

WHITE EARTH LAKE! Take a moment to find yourself in this charming lake cabin.

3 bedrooms, 2 bathrooms and 1798 sq ft of living space. Enjoy 50' feet of frontage facing east to beautiful morning sunrises. The well-built deck is made from Ironwood, leading to the clear waters of White Earth Lake. The home was exceptionally well built in 2001. Inside you will find the fit and finish to be of the best quality. Large kitchen for meal prep and socializing with family and guests. The family room displays the well-crafted 1-1/2 story stone gas fireplace. On the upper level is an open loft with a gas stove, featuring the primary bedroom with full bathroom. The basement is fully finished with 2 offices and large entertainment space. The famous Cedar Crest Resort has excellent dining, a playground and a sandy beach just 300' away. The lake is 1988 acres in size with max depth of 120', excellent lake health, contains numerous species of fish. Make your appointment today!