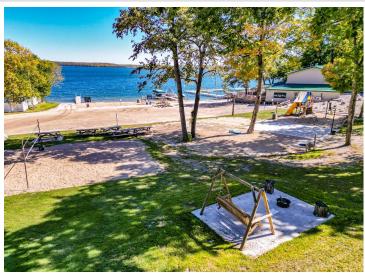

## **Description:**

WHITE EARTH LAKE! Take a moment to find yourself in this charming lake cabin.

3 bedrooms, 2 bathrooms and 1798 sq ft of living space. Enjoy 50' feet of frontage facing east to beautiful morning sunrises. The well-built deck is made from Ironwood, leading to the clear waters of White Earth Lake. The home was exceptionally well built in 2001. Inside you will find the fit and finish to be of the best quality. Large kitchen for meal prep and socializing with family and guests. The family room displays the well-crafted 1-1/2 story stone gas fireplace. On the upper level is an open loft with a gas stove, featuring the primary bedroom with full bathroom. The basement is fully finished with 2 offices and large entertainment space. The famous Cedar Crest Resort has excellent dining, a playground and a sandy beach just 300' away. The lake is 1988 acres in size with max depth of 120', excellent lake health, contains numerous species of fish. Make your appointment today!