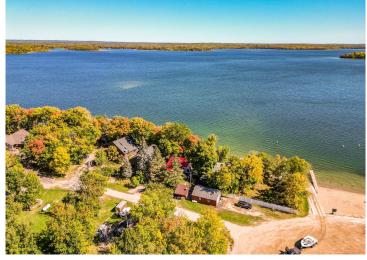

## **Description:**

WHITE EARTH LAKE! Take a moment to find yourself in this charming lake cabin.

3 bedrooms, 2 bathrooms and 1798 sq ft of living space. Enjoy 50' feet of frontage facing east to beautiful morning sunrises. The well-built deck is made from Ironwood, leading to the clear waters of White Earth Lake. The home was exceptionally well built in 2001. Inside you will find the fit and finish to be of the best quality. Large kitchen for meal prep and socializing with family and guests. The family room displays the well-crafted 1-1/2 story stone gas fireplace. On the upper level is an open loft with a gas stove, featuring the primary bedroom with full bathroom. The basement is fully finished with 2 offices and large entertainment space. The famous Cedar Crest Resort has excellent dining, a playground and a sandy beach just 300' away. The lake is 1988 acres in size with max depth of 120', excellent lake health, contains numerous species of fish. Make your appointment today!