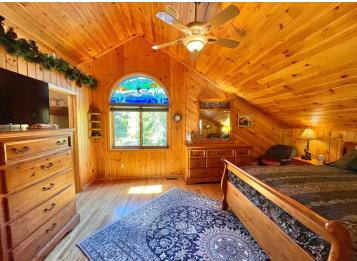

## **Description:**

WHITE EARTH LAKE! Take a moment to find yourself in this charming lake cabin.

3 bedrooms, 2 bathrooms and 1798 sq ft of living space. Enjoy 50' feet of frontage facing east to beautiful morning sunrises. The well-built deck is made from Ironwood, leading to the clear waters of White Earth Lake. The home was exceptionally well built in 2001. Inside you will find the fit and finish to be of the best quality. Large kitchen for meal prep and socializing with family and guests. The family room displays the well-crafted 1-1/2 story stone gas fireplace. On the upper level is an open loft with a gas stove, featuring the primary bedroom with full bathroom. The basement is fully finished with 2 offices and large entertainment space. The famous Cedar Crest Resort has excellent dining, a playground and a sandy beach just 300' away. The lake is 1988 acres in size with max depth of 120', excellent lake health, contains numerous species of fish. Make your appointment today!