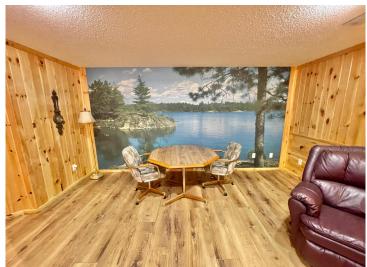

## **Description:**

WHITE EARTH LAKE! Take a moment to find yourself in this charming lake cabin.

3 bedrooms, 2 bathrooms and 1798 sq ft of living space. Enjoy 50' feet of frontage facing east to beautiful morning sunrises. The well-built deck is made from Ironwood, leading to the clear waters of White Earth Lake. The home was exceptionally well built in 2001. Inside you will find the fit and finish to be of the best quality. Large kitchen for meal prep and socializing with family and guests. The family room displays the well-crafted 1-1/2 story stone gas fireplace. On the upper level is an open loft with a gas stove, featuring the primary bedroom with full bathroom. The basement is fully finished with 2 offices and large entertainment space. The famous Cedar Crest Resort has excellent dining, a playground and a sandy beach just 300' away. The lake is 1988 acres in size with max depth of 120', excellent lake health, contains numerous species of fish. Make your appointment today!