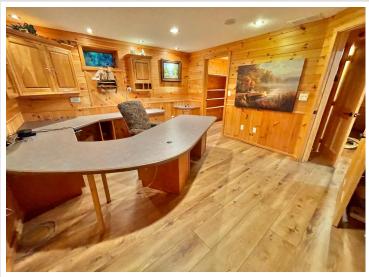

## **Description:**

WHITE EARTH LAKE! Take a moment to find yourself in this charming lake cabin.

3 bedrooms, 2 bathrooms and 1798 sq ft of living space. Enjoy 50' feet of frontage facing east to beautiful morning sunrises. The well-built deck is made from Ironwood, leading to the clear waters of White Earth Lake. The home was exceptionally well built in 2001. Inside you will find the fit and finish to be of the best quality. Large kitchen for meal prep and socializing with family and guests. The family room displays the well-crafted 1-1/2 story stone gas fireplace. On the upper level is an open loft with a gas stove, featuring the primary bedroom with full bathroom. The basement is fully finished with 2 offices and large entertainment space. The famous Cedar Crest Resort has excellent dining, a playground and a sandy beach just 300' away. The lake is 1988 acres in size with max depth of 120', excellent lake health, contains numerous species of fish. Make your appointment today!