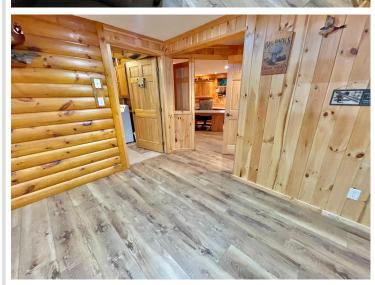

## **Description:**

WHITE EARTH LAKE! Take a moment to find yourself in this charming lake cabin.

3 bedrooms, 2 bathrooms and 1798 sq ft of living space. Enjoy 50' feet of frontage facing east to beautiful morning sunrises. The well-built deck is made from Ironwood, leading to the clear waters of White Earth Lake. The home was exceptionally well built in 2001. Inside you will find the fit and finish to be of the best quality. Large kitchen for meal prep and socializing with family and guests. The family room displays the well-crafted 1-1/2 story stone gas fireplace. On the upper level is an open loft with a gas stove, featuring the primary bedroom with full bathroom. The basement is fully finished with 2 offices and large entertainment space. The famous Cedar Crest Resort has excellent dining, a playground and a sandy beach just 300' away. The lake is 1988 acres in size with max depth of 120', excellent lake health, contains numerous species of fish. Make your appointment today!