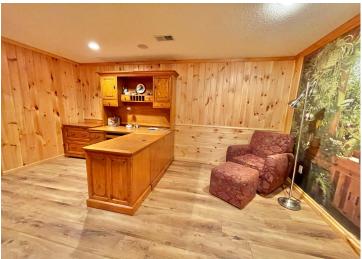

## **Description:**

WHITE EARTH LAKE! Take a moment to find yourself in this charming lake cabin.

3 bedrooms, 2 bathrooms and 1798 sq ft of living space. Enjoy 50' feet of frontage facing east to beautiful morning sunrises. The well-built deck is made from Ironwood, leading to the clear waters of White Earth Lake. The home was exceptionally well built in 2001. Inside you will find the fit and finish to be of the best quality. Large kitchen for meal prep and socializing with family and guests. The family room displays the well-crafted 1-1/2 story stone gas fireplace. On the upper level is an open loft with a gas stove, featuring the primary bedroom with full bathroom. The basement is fully finished with 2 offices and large entertainment space. The famous Cedar Crest Resort has excellent dining, a playground and a sandy beach just 300' away. The lake is 1988 acres in size with max depth of 120', excellent lake health, contains numerous species of fish. Make your appointment today!