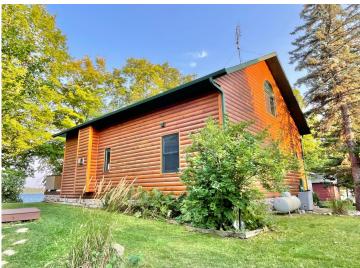

## **Description:**

WHITE EARTH LAKE! Take a moment to find yourself in this charming lake cabin.

3 bedrooms, 2 bathrooms and 1798 sq ft of living space. Enjoy 50' feet of frontage facing east to beautiful morning sunrises. The well-built deck is made from Ironwood, leading to the clear waters of White Earth Lake. The home was exceptionally well built in 2001. Inside you will find the fit and finish to be of the best quality. Large kitchen for meal prep and socializing with family and guests. The family room displays the well-crafted 1-1/2 story stone gas fireplace. On the upper level is an open loft with a gas stove, featuring the primary bedroom with full bathroom. The basement is fully finished with 2 offices and large entertainment space. The famous Cedar Crest Resort has excellent dining, a playground and a sandy beach just 300' away. The lake is 1988 acres in size with max depth of 120', excellent lake health, contains numerous species of fish. Make your appointment today!