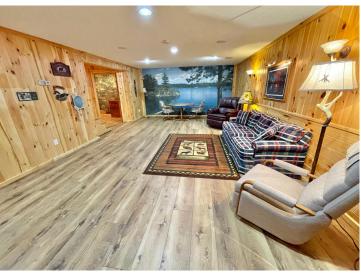

## **Description:**

WHITE EARTH LAKE! Take a moment to find yourself in this charming lake cabin.

3 bedrooms, 2 bathrooms and 1798 sq ft of living space. Enjoy 50' feet of frontage facing east to beautiful morning sunrises. The well-built deck is made from Ironwood, leading to the clear waters of White Earth Lake. The home was exceptionally well built in 2001. Inside you will find the fit and finish to be of the best quality. Large kitchen for meal prep and socializing with family and guests. The family room displays the well-crafted 1-1/2 story stone gas fireplace. On the upper level is an open loft with a gas stove, featuring the primary bedroom with full bathroom. The basement is fully finished with 2 offices and large entertainment space. The famous Cedar Crest Resort has excellent dining, a playground and a sandy beach just 300' away. The lake is 1988 acres in size with max depth of 120', excellent lake health, contains numerous species of fish. Make your appointment today!