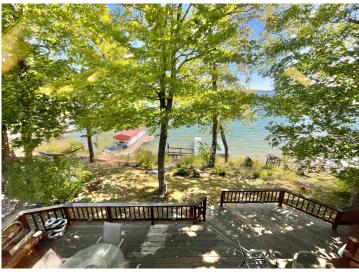

## **Description:**

WHITE EARTH LAKE! Take a moment to find yourself in this charming lake cabin.

3 bedrooms, 2 bathrooms and 1798 sq ft of living space. Enjoy 50' feet of frontage facing east to beautiful morning sunrises. The well-built deck is made from Ironwood, leading to the clear waters of White Earth Lake. The home was exceptionally well built in 2001. Inside you will find the fit and finish to be of the best quality. Large kitchen for meal prep and socializing with family and guests. The family room displays the well-crafted 1-1/2 story stone gas fireplace. On the upper level is an open loft with a gas stove, featuring the primary bedroom with full bathroom. The basement is fully finished with 2 offices and large entertainment space. The famous Cedar Crest Resort has excellent dining, a playground and a sandy beach just 300' away. The lake is 1988 acres in size with max depth of 120', excellent lake health, contains numerous species of fish. Make your appointment today!