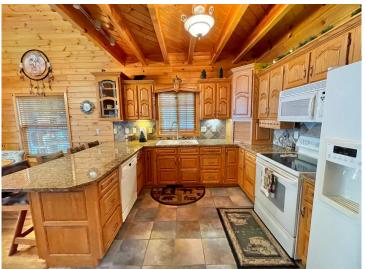

## **Description:**

WHITE EARTH LAKE! Take a moment to find yourself in this charming lake cabin.

3 bedrooms, 2 bathrooms and 1798 sq ft of living space. Enjoy 50' feet of frontage facing east to beautiful morning sunrises. The well-built deck is made from Ironwood, leading to the clear waters of White Earth Lake. The home was exceptionally well built in 2001. Inside you will find the fit and finish to be of the best quality. Large kitchen for meal prep and socializing with family and guests. The family room displays the well-crafted 1-1/2 story stone gas fireplace. On the upper level is an open loft with a gas stove, featuring the primary bedroom with full bathroom. The basement is fully finished with 2 offices and large entertainment space. The famous Cedar Crest Resort has excellent dining, a playground and a sandy beach just 300' away. The lake is 1988 acres in size with max depth of 120', excellent lake health, contains numerous species of fish. Make your appointment today!