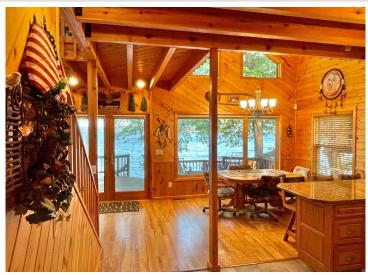

## **Description:**

WHITE EARTH LAKE! Take a moment to find yourself in this charming lake cabin.

3 bedrooms, 2 bathrooms and 1798 sq ft of living space. Enjoy 50' feet of frontage facing east to beautiful morning sunrises. The well-built deck is made from Ironwood, leading to the clear waters of White Earth Lake. The home was exceptionally well built in 2001. Inside you will find the fit and finish to be of the best quality. Large kitchen for meal prep and socializing with family and guests. The family room displays the well-crafted 1-1/2 story stone gas fireplace. On the upper level is an open loft with a gas stove, featuring the primary bedroom with full bathroom. The basement is fully finished with 2 offices and large entertainment space. The famous Cedar Crest Resort has excellent dining, a playground and a sandy beach just 300' away. The lake is 1988 acres in size with max depth of 120', excellent lake health, contains numerous species of fish. Make your appointment today!