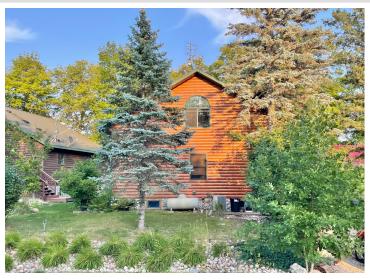

## **Description:**

WHITE EARTH LAKE! Take a moment to find yourself in this charming lake cabin.

3 bedrooms, 2 bathrooms and 1798 sq ft of living space. Enjoy 50' feet of frontage facing east to beautiful morning sunrises. The well-built deck is made from Ironwood, leading to the clear waters of White Earth Lake. The home was exceptionally well built in 2001. Inside you will find the fit and finish to be of the best quality. Large kitchen for meal prep and socializing with family and guests. The family room displays the well-crafted 1-1/2 story stone gas fireplace. On the upper level is an open loft with a gas stove, featuring the primary bedroom with full bathroom. The basement is fully finished with 2 offices and large entertainment space. The famous Cedar Crest Resort has excellent dining, a playground and a sandy beach just 300' away. The lake is 1988 acres in size with max depth of 120', excellent lake health, contains numerous species of fish. Make your appointment today!