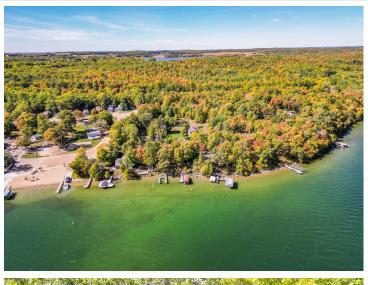

## **Description:**

WHITE EARTH LAKE! Take a moment to find yourself in this charming lake cabin.

3 bedrooms, 2 bathrooms and 1798 sq ft of living space. Enjoy 50' feet of frontage facing east to beautiful morning sunrises. The well-built deck is made from Ironwood, leading to the clear waters of White Earth Lake. The home was exceptionally well built in 2001. Inside you will find the fit and finish to be of the best quality. Large kitchen for meal prep and socializing with family and guests. The family room displays the well-crafted 1-1/2 story stone gas fireplace. On the upper level is an open loft with a gas stove, featuring the primary bedroom with full bathroom. The basement is fully finished with 2 offices and large entertainment space. The famous Cedar Crest Resort has excellent dining, a playground and a sandy beach just 300' away. The lake is 1988 acres in size with max depth of 120', excellent lake health, contains numerous species of fish. Make your appointment today!