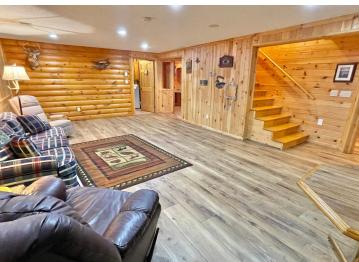

## **Description:**

WHITE EARTH LAKE! Take a moment to find yourself in this charming lake cabin.

3 bedrooms, 2 bathrooms and 1798 sq ft of living space. Enjoy 50' feet of frontage facing east to beautiful morning sunrises. The well-built deck is made from Ironwood, leading to the clear waters of White Earth Lake. The home was exceptionally well built in 2001. Inside you will find the fit and finish to be of the best quality. Large kitchen for meal prep and socializing with family and guests. The family room displays the well-crafted 1-1/2 story stone gas fireplace. On the upper level is an open loft with a gas stove, featuring the primary bedroom with full bathroom. The basement is fully finished with 2 offices and large entertainment space. The famous Cedar Crest Resort has excellent dining, a playground and a sandy beach just 300' away. The lake is 1988 acres in size with max depth of 120', excellent lake health, contains numerous species of fish. Make your appointment today!