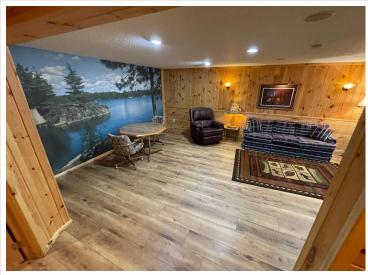

## **Description:**

WHITE EARTH LAKE! Take a moment to find yourself in this charming lake cabin.

3 bedrooms, 2 bathrooms and 1798 sq ft of living space. Enjoy 50' feet of frontage facing east to beautiful morning sunrises. The well-built deck is made from Ironwood, leading to the clear waters of White Earth Lake. The home was exceptionally well built in 2001. Inside you will find the fit and finish to be of the best quality. Large kitchen for meal prep and socializing with family and guests. The family room displays the well-crafted 1-1/2 story stone gas fireplace. On the upper level is an open loft with a gas stove, featuring the primary bedroom with full bathroom. The basement is fully finished with 2 offices and large entertainment space. The famous Cedar Crest Resort has excellent dining, a playground and a sandy beach just 300' away. The lake is 1988 acres in size with max depth of 120', excellent lake health, contains numerous species of fish. Make your appointment today!