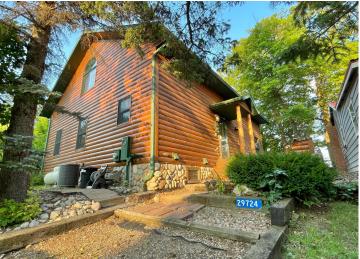

## **Description:**

WHITE EARTH LAKE! Take a moment to find yourself in this charming lake cabin.

3 bedrooms, 2 bathrooms and 1798 sq ft of living space. Enjoy 50' feet of frontage facing east to beautiful morning sunrises. The well-built deck is made from Ironwood, leading to the clear waters of White Earth Lake. The home was exceptionally well built in 2001. Inside you will find the fit and finish to be of the best quality. Large kitchen for meal prep and socializing with family and guests. The family room displays the well-crafted 1-1/2 story stone gas fireplace. On the upper level is an open loft with a gas stove, featuring the primary bedroom with full bathroom. The basement is fully finished with 2 offices and large entertainment space. The famous Cedar Crest Resort has excellent dining, a playground and a sandy beach just 300' away. The lake is 1988 acres in size with max depth of 120', excellent lake health, contains numerous species of fish. Make your appointment today!