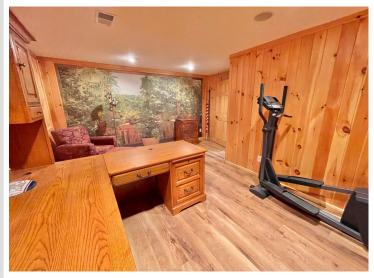

## **Description:**

WHITE EARTH LAKE! Take a moment to find yourself in this charming lake cabin.

3 bedrooms, 2 bathrooms and 1798 sq ft of living space. Enjoy 50' feet of frontage facing east to beautiful morning sunrises. The well-built deck is made from Ironwood, leading to the clear waters of White Earth Lake. The home was exceptionally well built in 2001. Inside you will find the fit and finish to be of the best quality. Large kitchen for meal prep and socializing with family and guests. The family room displays the well-crafted 1-1/2 story stone gas fireplace. On the upper level is an open loft with a gas stove, featuring the primary bedroom with full bathroom. The basement is fully finished with 2 offices and large entertainment space. The famous Cedar Crest Resort has excellent dining, a playground and a sandy beach just 300' away. The lake is 1988 acres in size with max depth of 120', excellent lake health, contains numerous species of fish. Make your appointment today!