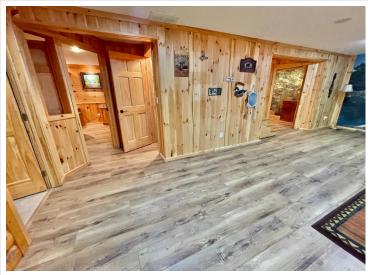

## **Description:**

WHITE EARTH LAKE! Take a moment to find yourself in this charming lake cabin.

3 bedrooms, 2 bathrooms and 1798 sq ft of living space. Enjoy 50' feet of frontage facing east to beautiful morning sunrises. The well-built deck is made from Ironwood, leading to the clear waters of White Earth Lake. The home was exceptionally well built in 2001. Inside you will find the fit and finish to be of the best quality. Large kitchen for meal prep and socializing with family and guests. The family room displays the well-crafted 1-1/2 story stone gas fireplace. On the upper level is an open loft with a gas stove, featuring the primary bedroom with full bathroom. The basement is fully finished with 2 offices and large entertainment space. The famous Cedar Crest Resort has excellent dining, a playground and a sandy beach just 300' away. The lake is 1988 acres in size with max depth of 120', excellent lake health, contains numerous species of fish. Make your appointment today!