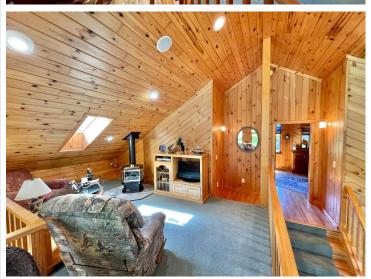

## **Description:**

WHITE EARTH LAKE! Take a moment to find yourself in this charming lake cabin.

3 bedrooms, 2 bathrooms and 1798 sq ft of living space. Enjoy 50' feet of frontage facing east to beautiful morning sunrises. The well-built deck is made from Ironwood, leading to the clear waters of White Earth Lake. The home was exceptionally well built in 2001. Inside you will find the fit and finish to be of the best quality. Large kitchen for meal prep and socializing with family and guests. The family room displays the well-crafted 1-1/2 story stone gas fireplace. On the upper level is an open loft with a gas stove, featuring the primary bedroom with full bathroom. The basement is fully finished with 2 offices and large entertainment space. The famous Cedar Crest Resort has excellent dining, a playground and a sandy beach just 300' away. The lake is 1988 acres in size with max depth of 120', excellent lake health, contains numerous species of fish. Make your appointment today!