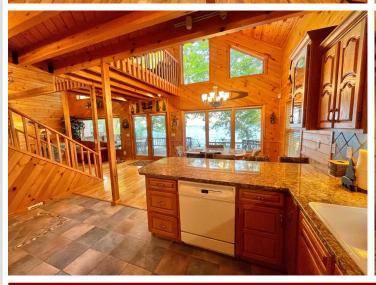

## **Description:**

WHITE EARTH LAKE! Take a moment to find yourself in this charming lake cabin.

3 bedrooms, 2 bathrooms and 1798 sq ft of living space. Enjoy 50' feet of frontage facing east to beautiful morning sunrises. The well-built deck is made from Ironwood, leading to the clear waters of White Earth Lake. The home was exceptionally well built in 2001. Inside you will find the fit and finish to be of the best quality. Large kitchen for meal prep and socializing with family and guests. The family room displays the well-crafted 1-1/2 story stone gas fireplace. On the upper level is an open loft with a gas stove, featuring the primary bedroom with full bathroom. The basement is fully finished with 2 offices and large entertainment space. The famous Cedar Crest Resort has excellent dining, a playground and a sandy beach just 300' away. The lake is 1988 acres in size with max depth of 120', excellent lake health, contains numerous species of fish. Make your appointment today!