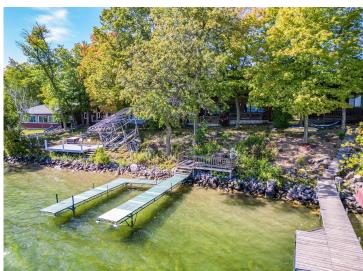

## **Description:**

WHITE EARTH LAKE! Take a moment to find yourself in this charming lake cabin.

3 bedrooms, 2 bathrooms and 1798 sq ft of living space. Enjoy 50' feet of frontage facing east to beautiful morning sunrises. The well-built deck is made from Ironwood, leading to the clear waters of White Earth Lake. The home was exceptionally well built in 2001. Inside you will find the fit and finish to be of the best quality. Large kitchen for meal prep and socializing with family and guests. The family room displays the well-crafted 1-1/2 story stone gas fireplace. On the upper level is an open loft with a gas stove, featuring the primary bedroom with full bathroom. The basement is fully finished with 2 offices and large entertainment space. The famous Cedar Crest Resort has excellent dining, a playground and a sandy beach just 300' away. The lake is 1988 acres in size with max depth of 120', excellent lake health, contains numerous species of fish. Make your appointment today!