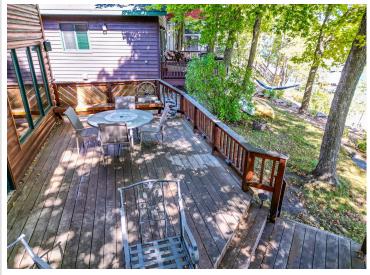

## **Description:**

WHITE EARTH LAKE! Take a moment to find yourself in this charming lake cabin.

3 bedrooms, 2 bathrooms and 1798 sq ft of living space. Enjoy 50' feet of frontage facing east to beautiful morning sunrises. The well-built deck is made from Ironwood, leading to the clear waters of White Earth Lake. The home was exceptionally well built in 2001. Inside you will find the fit and finish to be of the best quality. Large kitchen for meal prep and socializing with family and guests. The family room displays the well-crafted 1-1/2 story stone gas fireplace. On the upper level is an open loft with a gas stove, featuring the primary bedroom with full bathroom. The basement is fully finished with 2 offices and large entertainment space. The famous Cedar Crest Resort has excellent dining, a playground and a sandy beach just 300' away. The lake is 1988 acres in size with max depth of 120', excellent lake health, contains numerous species of fish. Make your appointment today!