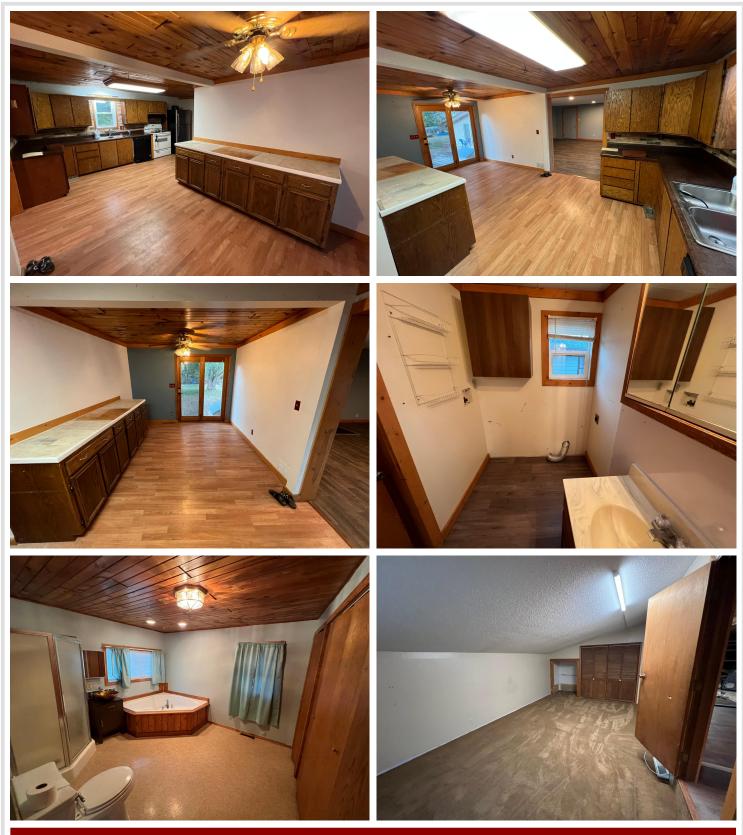

### **Description:**

Take a look at this 3 bed 2 bath home located within walking distance to the school. Keep your vehicles inside the oversized 2 stall garage. Open concept feel as you enter into the huge living room that looks out to the kitchen. Fenced in back yard with a large 24 x 34 deck and patio for entertaining.

### Additional Features:

Basement: Partial Fuel: Natural Gas Garage: 2 Heat: Forced Air Sewer: City Sewer/Connected Water: City Water/Connected Air Conditioning: None