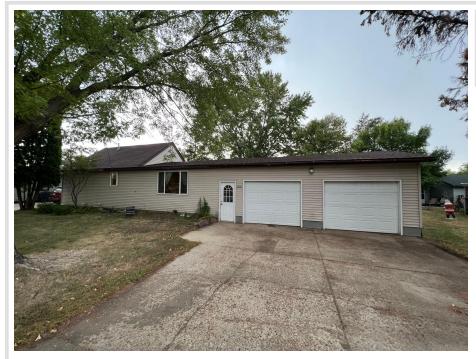

### **Description:**

Take a look at this 3 bed 2 bath home located within walking distance to the school. Keep your vehicles inside the oversized 2 stall garage. Open concept feel as you enter into the huge living room that looks out to the kitchen. Fenced in back yard with a large 24 x 34 deck and patio for entertaining.

## Additional Details:

| Year Built             | 1910    |
|------------------------|---------|
| Lot Acres              | 0.24    |
| Lot Dimensions         | 7x140   |
| Garage Stalls          | 2       |
| School District        | 818     |
| Taxes                  | \$1,250 |
| Taxes with Assessments | \$1,310 |
| Tax Year               | 2023    |

### Additional Features:

Basement: Partial Fuel: Natural Gas Garage: 2 Heat: Forced Air Sewer: City Sewer/Connected Water: City Water/Connected Air Conditioning: None