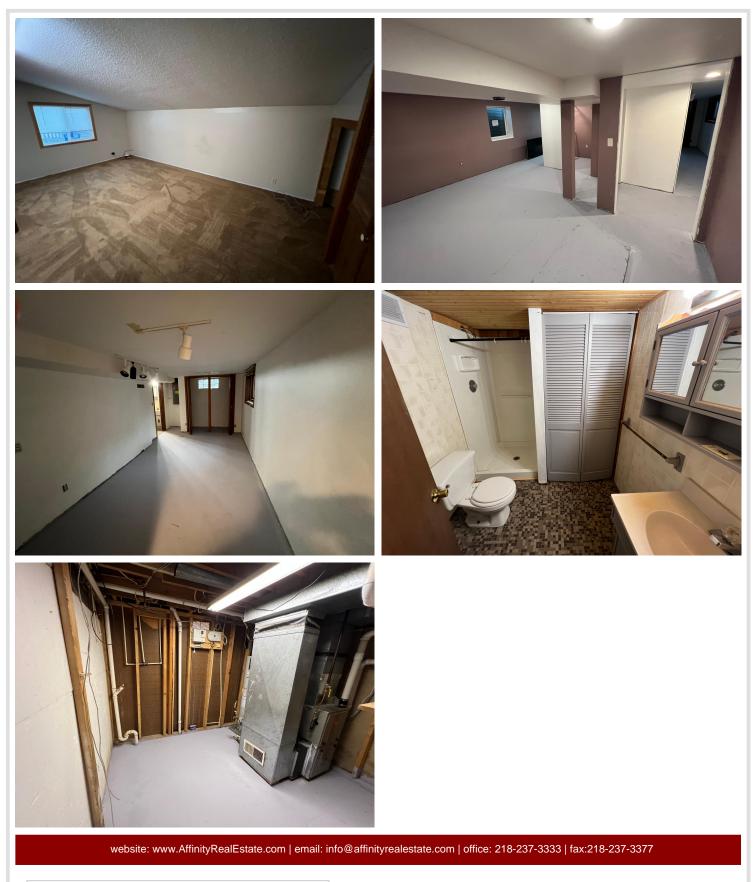

### Additional Features:

Basement: Partial Fuel: Natural Gas Garage: 2 Heat: Forced Air Sewer: City Sewer/Connected Water: City Water/Connected Air Conditioning: None