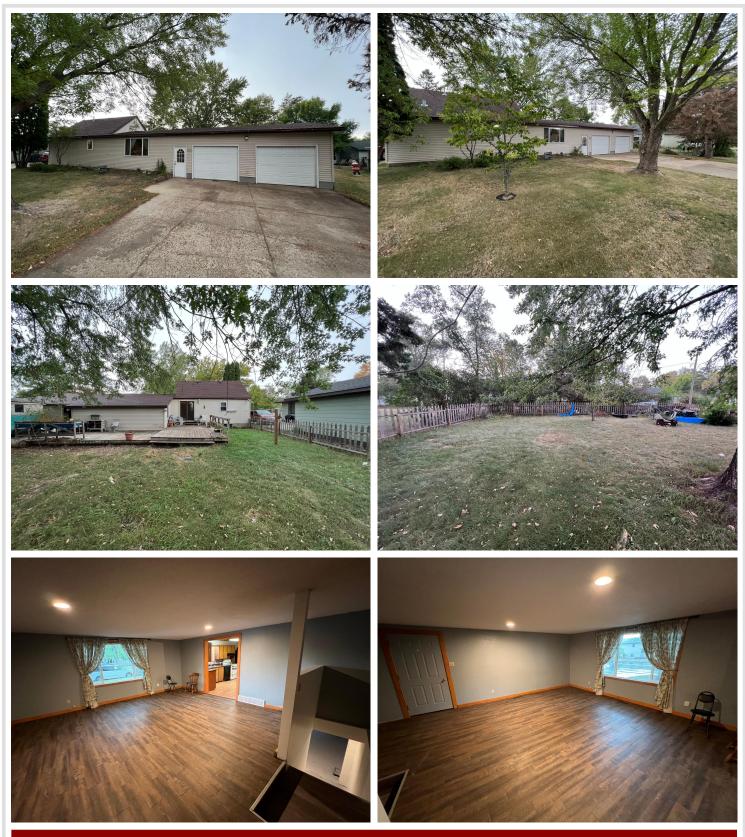

### **Description:**

Take a look at this 3 bed 2 bath home located within walking distance to the school. Keep your vehicles inside the oversized 2 stall garage. Open concept feel as you enter into the huge living room that looks out to the kitchen. Fenced in back yard with a large 24 x 34 deck and patio for entertaining.

## Additional Details:

| Year Built             | 1910    |
|------------------------|---------|
| Lot Acres              | 0.24    |
| Lot Dimensions         | 7x140   |
| Garage Stalls          | 2       |
| School District        | 818     |
| Taxes                  | \$1,250 |
| Taxes with Assessments | \$1,310 |
| Tax Year               | 2023    |

### Additional Features:

Basement: Partial Fuel: Natural Gas Garage: 2 Heat: Forced Air Sewer: City Sewer/Connected Water: City Water/Connected Air Conditioning: None