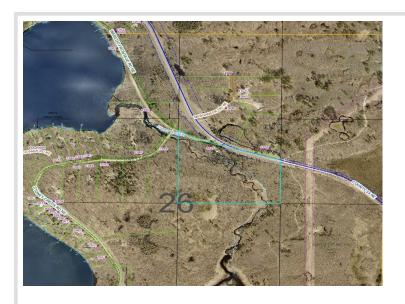

## **Description:**

The "Primitive" is sure to Please!! This 27-acres sits about 5 minutes south of downtown Longville, Stony Creek meanders throughout this property bringing in an abundance of wildlife & fish. Great area to boost a Hunting/fishing camp. Boarders 1000's of acres of public land to enjoy your outdoor activities - ATVing, hunting, hiking and more. Creek flows into Lake Wabedo which is connected to Little Boy Lake for 2700 acres of great fishing. Little Boy access is a short few blocks away. Come take a look!!

## Additional Details:

Lot Acres 27.1

Lot Dimensions irr

School District 118

Taxes \$440

Taxes with Assessments \$506

Tax Year 2023