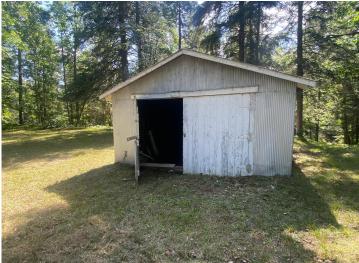

## **Description:**

The "Primitive" is sure to Please!! This 27-acres sits about 5 minutes south of downtown Longville, Stony Creek meanders throughout this property bringing in an abundance of wildlife & fish. Great area to boost a Hunting/fishing camp. Boarders 1000's of acres of public land to enjoy your outdoor activities - ATVing, hunting, hiking and more. Creek flows into Lake Wabedo which is connected to Little Boy Lake for 2700 acres of great fishing. Little Boy access is a short few blocks away. Come take a look!!