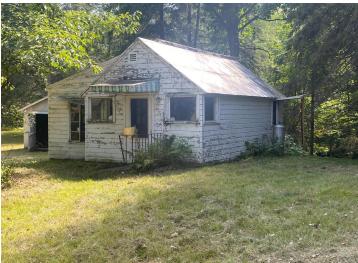

## **Description:**

The "Primitive" is sure to Please!! This 27-acres sits about 5 minutes south of downtown Longville, Stony Creek meanders throughout this property bringing in an abundance of wildlife & fish. Great area to boost a Hunting/fishing camp. Boarders 1000's of acres of public land to enjoy your outdoor activities - ATVing, hunting, hiking and more. Creek flows into Lake Wabedo which is connected to Little Boy Lake for 2700 acres of great fishing. Little Boy access is a short few blocks away. Come take a look!!