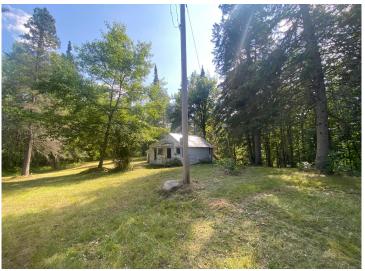

## **Description:**

The "Primitive" is sure to Please!! This 27-acres sits about 5 minutes south of downtown Longville, Stony Creek meanders throughout this property bringing in an abundance of wildlife & fish. Great area to boost a Hunting/fishing camp. Boarders 1000's of acres of public land to enjoy your outdoor activities - ATVing, hunting, hiking and more. Creek flows into Lake Wabedo which is connected to Little Boy Lake for 2700 acres of great fishing. Little Boy access is a short few blocks away. Come take a look!!