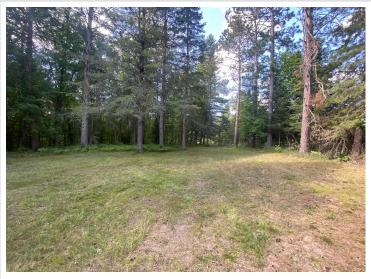

## **Description:**

The "Primitive" is sure to Please!! This 27-acres sits about 5 minutes south of downtown Longville, Stony Creek meanders throughout this property bringing in an abundance of wildlife & fish. Great area to boost a Hunting/fishing camp. Boarders 1000's of acres of public land to enjoy your outdoor activities - ATVing, hunting, hiking and more. Creek flows into Lake Wabedo which is connected to Little Boy Lake for 2700 acres of great fishing. Little Boy access is a short few blocks away. Come take a look!!