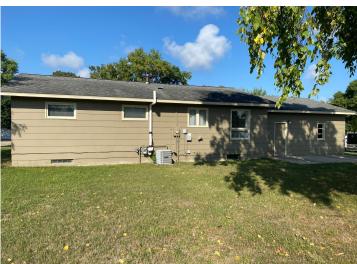

MLS 6428631 Residential

\$209,900

1,820 sq ft 4 bedrooms 2 baths

1018 10th Street Wadena MN 56482

Status: Closed

## **Description:**

Very nice and clean SW Wadena rambler. 4-bedroom 2 bath home with potential for even a 5th bedroom in basement with addition of another egress window. Nice large attached garage and spacious back yard. Nice stainless steel appliances, gorgeous hard wood floors and nice basement.

## **Additional Details:**

Year Built 1966 Lot Acres 0.27

Lot Dimensions 95 x 122.91

Garage Stalls 2 2155 School District Taxes \$2,032 Taxes with Assessments \$2.092 Tax Year 2024