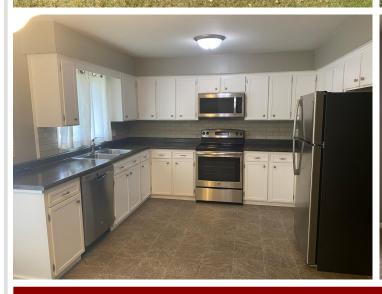

## **Description:**

Very nice and clean SW Wadena rambler. 4-bedroom 2 bath home with potential for even a 5th bedroom in basement with addition of another egress window. Nice large attached garage and spacious back yard. Nice stainless steel appliances, gorgeous hard wood floors and nice basement.