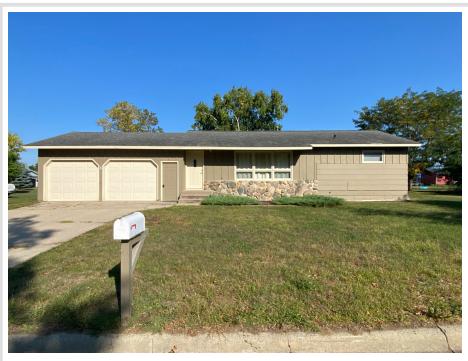

MLS 6428631 Residential

\$209,900

1,820 sq ft 4 bedrooms 2 baths

1018 10th Street Wadena MN 56482

Status: Closed

## **Description:**

Very nice and clean SW Wadena rambler. 4-bedroom 2 bath home with potential for even a 5th bedroom in basement with addition of another egress window. Nice large attached garage and spacious back yard. Nice stainless steel appliances, gorgeous hard wood floors and nice basement.