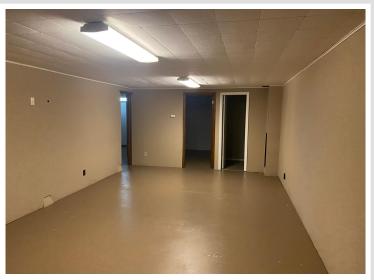

## **Description:**

Very nice and clean SW Wadena rambler. 4-bedroom 2 bath home with potential for even a 5th bedroom in basement with addition of another egress window. Nice large attached garage and spacious back yard. Nice stainless steel appliances, gorgeous hard wood floors and nice basement.

## **Additional Features:**

Basement: Full, Partially Finished Fuel: Natural Gas Garage: 2 Heat: Forced Air Sewer: City Sewer/Connected Water: City Water/Connected Air Conditioning: Central Air