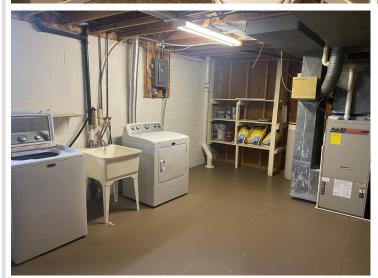

## **Description:**

Very nice and clean SW Wadena rambler. 4-bedroom 2 bath home with potential for even a 5th bedroom in basement with addition of another egress window. Nice large attached garage and spacious back yard. Nice stainless steel appliances, gorgeous hard wood floors and nice basement.

## **Additional Features:**

Basement: Full, Partially Finished Fuel: Natural Gas Garage: 2 Heat: Forced Air Sewer: City Sewer/Connected Water: City Water/Connected Air Conditioning: Central Air