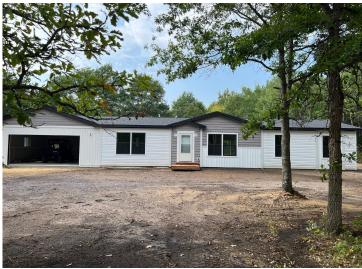

MLS 6428788 Residential

\$305,000

1,604 sq ft 3 bedrooms 2 baths

1901 Red Rose Lane Bemidji MN 56601

Status: Canceled

## **Description:**

Brand new development just west of town in Grant Valley. When pulling into lot you'll immediately love the setting of property with grass already growing. 3 bed and 2 bath with open concept. Five minutes to downtown or Walmart, and all three Bemidji schools, yet very private wooded lot. Home comes with double attached finished garage. You come into laundry room from garage and then next you come into the kitchen, and you will thoroughly enjoy the open concept of house layout. You will not be disappointed with the master suite with walk-in tiled shower. Home comes with extra family room or separate office. Please follow driving directions because GPS mapping is not set up yet.

## **Additional Details:**

 Year Built
 2023

 Lot Acres
 1.02

 Lot Dimensions
 150x300

Garage Stalls 2
School District 31
Taxes \$174
Taxes with Assessments \$174
Tax Year 2023