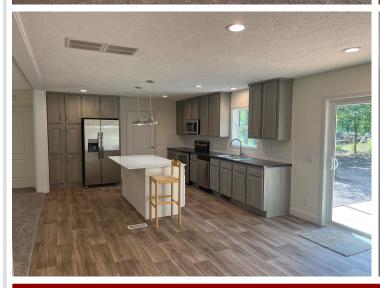

## **Description:**

Brand new development just west of town in Grant Valley. When pulling into lot you'll immediately love the setting of property with grass already growing. 3 bed and 2 bath with open concept. Five minutes to downtown or Walmart, and all three Bemidji schools, yet very private wooded lot. Home comes with double attached finished garage. You come into laundry room from garage and then next you come into the kitchen, and you will thoroughly enjoy the open concept of house layout. You will not be disappointed with the master suite with walk-in tiled shower. Home comes with extra family room or separate office. Please follow driving directions because GPS mapping is not set up yet.