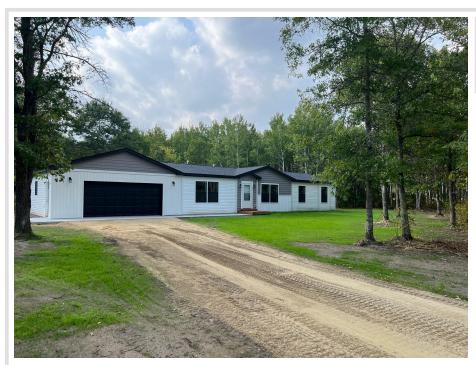

MLS 6428788 Residential

\$305,000

1,604 sq ft 3 bedrooms 2 baths

1901 Red Rose Lane Bemidji MN 56601

Status: Canceled

## **Description:**

Brand new development just west of town in Grant Valley. When pulling into lot you'll immediately love the setting of property with grass already growing. 3 bed and 2 bath with open concept. Five minutes to downtown or Walmart, and all three Bemidji schools, yet very private wooded lot. Home comes with double attached finished garage. You come into laundry room from garage and then next you come into the kitchen, and you will thoroughly enjoy the open concept of house layout. You will not be disappointed with the master suite with walk-in tiled shower. Home comes with extra family room or separate office. Please follow driving directions because GPS mapping is not set up yet.

## **Additional Details:**

 Year Built
 2023

 Lot Acres
 1.02

 Lot Dimensions
 150x300

Garage Stalls 2
School District 31
Taxes \$174
Taxes with Assessments \$174
Tax Year 2023