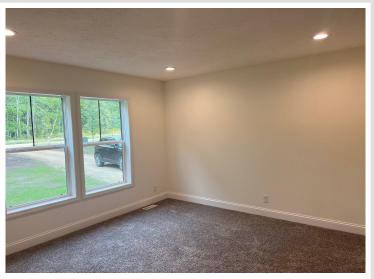

## **Description:**

Brand new development just west of town in Grant Valley. When pulling into lot you'll immediately love the setting of property with grass already growing. 3 bed and 2 bath with open concept. Five minutes to downtown or Walmart, and all three Bemidji schools, yet very private wooded lot. Home comes with double attached finished garage. You come into laundry room from garage and then next you come into the kitchen, and you will thoroughly enjoy the open concept of house layout. You will not be disappointed with the master suite with walk-in tiled shower. Home comes with extra family room or separate office. Please follow driving directions because GPS mapping is not set up yet.

## **Additional Details:**

 Year Built
 2023

 Lot Acres
 1.02

 Lot Dimensions
 150x300

Garage Stalls 2
School District 31
Taxes \$174
Taxes with Assessments \$174
Tax Year 2023