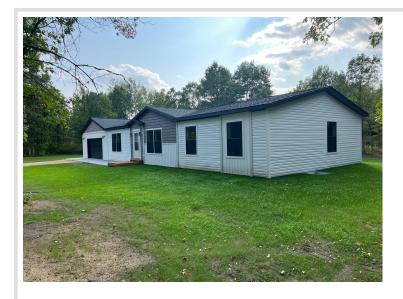

MLS 6428788 Residential

\$305,000

1,604 sq ft 3 bedrooms 2 baths

1901 Red Rose Lane Bemidji MN 56601

Status: Canceled

## **Description:**

Brand new development just west of town in Grant Valley. When pulling into lot you'll immediately love the setting of property with grass already growing. 3 bed and 2 bath with open concept. Five minutes to downtown or Walmart, and all three Bemidji schools, yet very private wooded lot. Home comes with double attached finished garage. You come into laundry room from garage and then next you come into the kitchen, and you will thoroughly enjoy the open concept of house layout. You will not be disappointed with the master suite with walk-in tiled shower. Home comes with extra family room or separate office. Please follow driving directions because GPS mapping is not set up yet.

## **Additional Details:**

 Year Built
 2023

 Lot Acres
 1.02

 Lot Dimensions
 150x300

Garage Stalls 2
School District 31
Taxes \$174
Taxes with Assessments \$174
Tax Year 2023