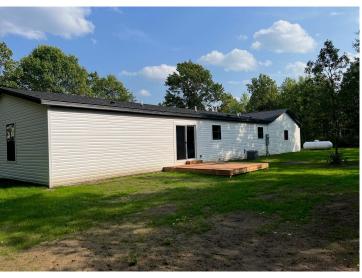

MLS 6428788 Residential

\$305,000

1,604 sq ft 3 bedrooms 2 baths

1901 Red Rose Lane Bemidji MN 56601

Status: Canceled

## **Description:**

Brand new development just west of town in Grant Valley. When pulling into lot you'll immediately love the setting of property with grass already growing. 3 bed and 2 bath with open concept. Five minutes to downtown or Walmart, and all three Bemidji schools, yet very private wooded lot. Home comes with double attached finished garage. You come into laundry room from garage and then next you come into the kitchen, and you will thoroughly enjoy the open concept of house layout. You will not be disappointed with the master suite with walk-in tiled shower. Home comes with extra family room or separate office. Please follow driving directions because GPS mapping is not set up yet.

## **Additional Details:**

 Year Built
 2023

 Lot Acres
 1.02

 Lot Dimensions
 150x300

Garage Stalls 2
School District 31
Taxes \$174
Taxes with Assessments \$174
Tax Year 2023