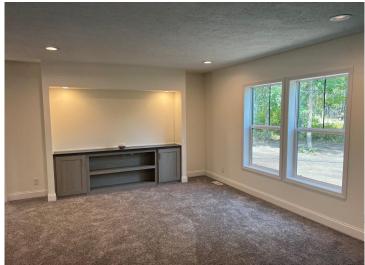

## **Description:**

Brand new development just west of town in Grant Valley. When pulling into lot you'll immediately love the setting of property with grass already growing. 3 bed and 2 bath with open concept. Five minutes to downtown or Walmart, and all three Bemidji schools, yet very private wooded lot. Home comes with double attached finished garage. You come into laundry room from garage and then next you come into the kitchen, and you will thoroughly enjoy the open concept of house layout. You will not be disappointed with the master suite with walk-in tiled shower. Home comes with extra family room or separate office. Please follow driving directions because GPS mapping is not set up yet.