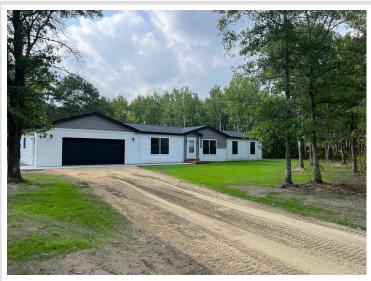

MLS 6428788 Residential

\$305,000

1,604 sq ft 3 bedrooms 2 baths

1901 Red Rose Lane Bemidji MN 56601

Status: Canceled

## **Description:**

Brand new development just west of town in Grant Valley. When pulling into lot you'll immediately love the setting of property with grass already growing. 3 bed and 2 bath with open concept. Five minutes to downtown or Walmart, and all three Bemidji schools, yet very private wooded lot. Home comes with double attached finished garage. You come into laundry room from garage and then next you come into the kitchen, and you will thoroughly enjoy the open concept of house layout. You will not be disappointed with the master suite with walk-in tiled shower. Home comes with extra family room or separate office. Please follow driving directions because GPS mapping is not set up yet.

## **Additional Details:**

 Year Built
 2023

 Lot Acres
 1.02

 Lot Dimensions
 150x300

Garage Stalls 2
School District 31
Taxes \$174
Taxes with Assessments \$174
Tax Year 2023