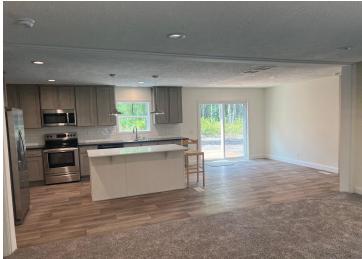

## **Description:**

Brand new development just west of town in Grant Valley. When pulling into lot you'll immediately love the setting of property with grass already growing. 3 bed and 2 bath with open concept. Five minutes to downtown or Walmart, and all three Bemidji schools, yet very private wooded lot. Home comes with double attached finished garage. You come into laundry room from garage and then next you come into the kitchen, and you will thoroughly enjoy the open concept of house layout. You will not be disappointed with the master suite with walk-in tiled shower. Home comes with extra family room or separate office. Please follow driving directions because GPS mapping is not set up yet.