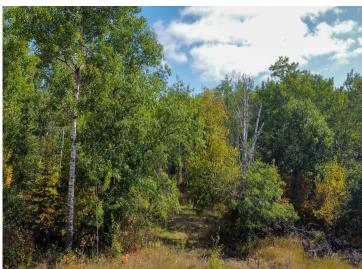

## **Description:**

Beautiful treed double lot on over 6 acres just minutes west of Bemidji. This site is ready for you to bring your plans and build your dream home. There is a 300ft driveway and clearing for a home site already established. Don't miss out on this opportunity to own a bigger building lot close to town!