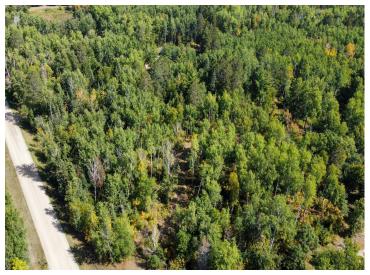

## **Description:**

Beautiful treed double lot on over 6 acres just minutes west of Bemidji. This site is ready for you to bring your plans and build your dream home. There is a 300ft driveway and clearing for a home site already established. Don't miss out on this opportunity to own a bigger building lot close to town!

## **Additional Details:**

Lot Acres 6.3 387x703 Lot Dimensions School District 31

Taxes \$636 Taxes with Assessments \$636 Tax Year 2023