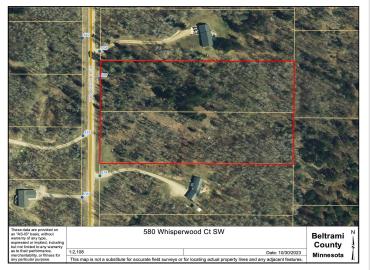

## **Additional Details:**

Lot Acres 6.3 387x703 Lot Dimensions School District 31

Taxes \$636 Taxes with Assessments \$636 Tax Year 2023

## **Driving Directions:**

From Bemidji west on 5th St and continue west on Division St. Approx. 3.5 miles turn left to stay on Division St. Turn left on Whisperwood Ct SW and property will be on left hand side of the road about .5 miles down on Whisperwood.