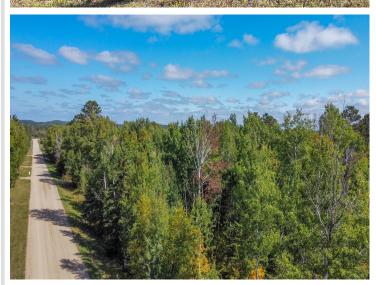

## **Description:**

Beautiful treed double lot on over 6 acres just minutes west of Bemidji. This site is ready for you to bring your plans and build your dream home. There is a 300ft driveway and clearing for a home site already established. Don't miss out on this opportunity to own a bigger building lot close to town!

## **Driving Directions:**

From Bemidji west on 5th St and continue west on Division St. Approx. 3.5 miles turn left to stay on Division St. Turn left on Whisperwood Ct SW and property will be on left hand side of the road about .5 miles down on Whisperwood.