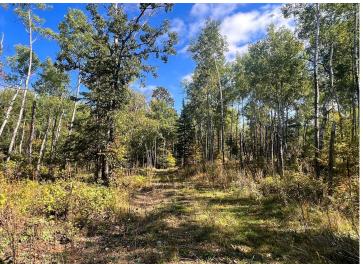

## **Description:**

Beautiful treed double lot on over 6 acres just minutes west of Bemidji. This site is ready for you to bring your plans and build your dream home. There is a 300ft driveway and clearing for a home site already established. Don't miss out on this opportunity to own a bigger building lot close to town!