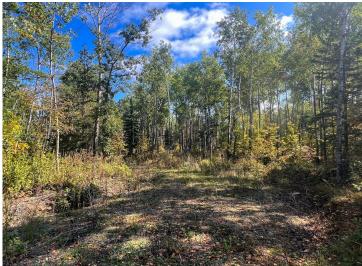

## **Description:**

Beautiful treed double lot on over 6 acres just minutes west of Bemidji. This site is ready for you to bring your plans and build your dream home. There is a 300ft driveway and clearing for a home site already established. Don't miss out on this opportunity to own a bigger building lot close to town!