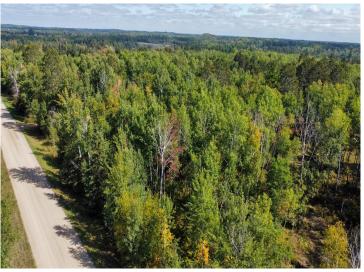

## **Description:**

Beautiful treed double lot on over 6 acres just minutes west of Bemidji. This site is ready for you to bring your plans and build your dream home. There is a 300ft driveway and clearing for a home site already established. Don't miss out on this opportunity to own a bigger building lot close to town!

## **Driving Directions:**

From Bemidji west on 5th St and continue west on Division St. Approx. 3.5 miles turn left to stay on Division St. Turn left on Whisperwood Ct SW and property will be on left hand side of the road about .5 miles down on Whisperwood.