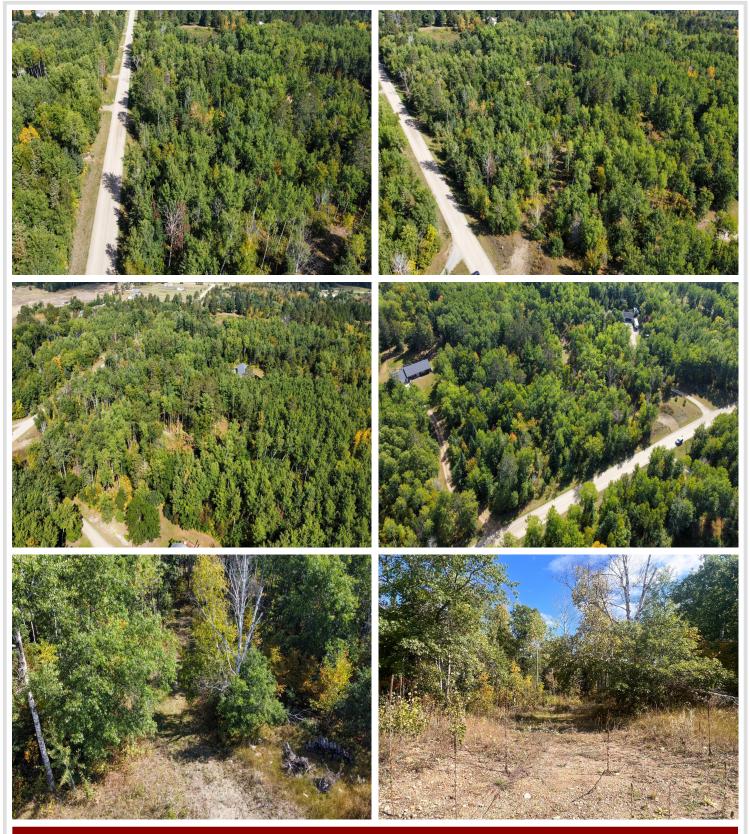

## **Description:**

Beautiful treed double lot on over 6 acres just minutes west of Bemidji. This site is ready for you to bring your plans and build your dream home. There is a 300ft driveway and clearing for a home site already established. Don't miss out on this opportunity to own a bigger building lot close to town!

## **Additional Details:**

Lot Acres 6.3 387x703 Lot Dimensions School District 31

Taxes \$636 Taxes with Assessments \$636 Tax Year 2023

## **Driving Directions:**

From Bemidji west on 5th St and continue west on Division St. Approx. 3.5 miles turn left to stay on Division St. Turn left on Whisperwood Ct SW and property will be on left hand side of the road about .5 miles down on Whisperwood.