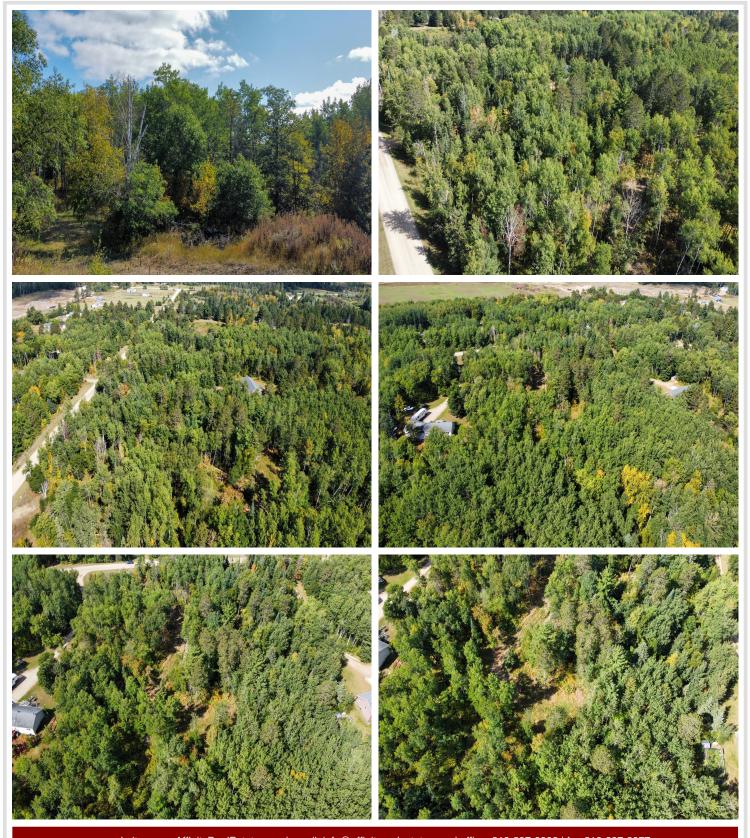

## **Description:**

Beautiful treed double lot on over 6 acres just minutes west of Bemidji. This site is ready for you to bring your plans and build your dream home. There is a 300ft driveway and clearing for a home site already established. Don't miss out on this opportunity to own a bigger building lot close to town!

## **Additional Details:**

Lot Acres 6.3 387x703 Lot Dimensions School District 31

Taxes \$636 Taxes with Assessments \$636 Tax Year 2023