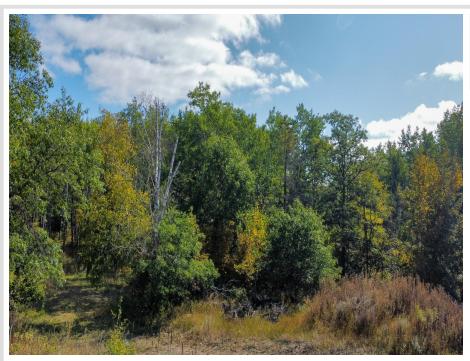

## **Description:**

Beautiful treed double lot on over 6 acres just minutes west of Bemidji. This site is ready for you to bring your plans and build your dream home. There is a 300ft driveway and clearing for a home site already established. Don't miss out on this opportunity to own a bigger building lot close to town!