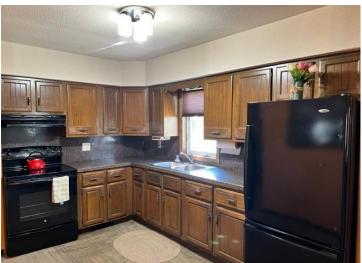

## **Description:**

This iconic Verndale home on a corner lot is ready for new owners! Enjoy the large main floor living room, dining room, and bedroom. Their is also the benefit of the taller ceilings that modern homes do not have. The upstairs has four large bedrooms ready for that new family. There is also an oversized one stall attached garage and even a bonus garden/tool shed. Walking distance from downtown!