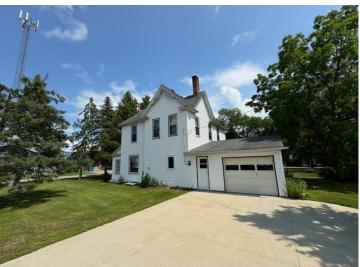

MLS 6430476 Residential

\$147,900

1,504 sq ft 5 bedrooms 1 baths

11 2nd Avenue Verndale MN 56481

Status: Active

## **Description:**

This iconic Verndale home on a corner lot is ready for new owners! Enjoy the large main floor living room, dining room, and bedroom. Their is also the benefit of the taller ceilings that modern homes do not have. The upstairs has four large bedrooms ready for that new family. There is also an oversized one stall attached garage and even a bonus garden/tool shed. Walking distance from downtown!

## **Additional Details:**

Year Built 1897 Lot Acres 0.24 70x150 Lot Dimensions Garage Stalls School District 818 Taxes \$293 Taxes with Assessments \$293