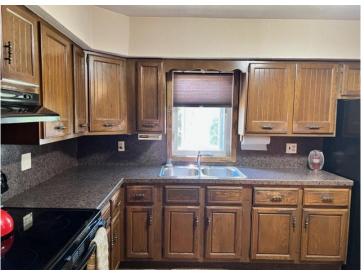

## **Description:**

This iconic Verndale home on a corner lot is ready for new owners! Enjoy the large main floor living room, dining room, and bedroom. Their is also the benefit of the taller ceilings that modern homes do not have. The upstairs has four large bedrooms ready for that new family. There is also an oversized one stall attached garage and even a bonus garden/tool shed. Walking distance from downtown!