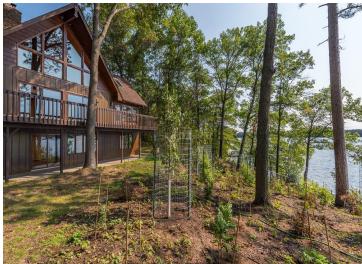

## **Description:**

WELCOME TO THE LAKE! This NEWLY renovated 4BR-3BA lake home features 1.72 acres with gentle elevation to 156' of shoreline w/ great swimming and fishing/ stunning southerly lake views/ large lakeside deck/ impressive 3-season porch...providing a space for entertaining or relaxation; GREAT ROOM offers an incredible panoramic view through a gorgeous wall of windows and features beautiful vaulted knotty pine T & G ceilings / wood-burning stove; updated kitchen w/ center island breakfast bar combo /NEW stainless steel appliances; NEW flooring; NEW modern lighting throughout; spacious walk-out lower level family room, great design for your family gatherings / 7 x 11 sauna w/shower; detached garage; beautiful new lakeside landscaping, this property has all the AMAZING amenities the Nisswa Area has to offer... bike ~ walking trails, restaurants, "Pretty Good Shopping", Championship Golf Courses and SO much more!

## **Additional Details:**

Year Built 1979 Lot Acres 1.72

Lot Dimensions 156x567x200x502

Garage Stalls 1 School District 181

(unreported) Taxes Taxes with Assessments (unreported)

Tax Year 2023