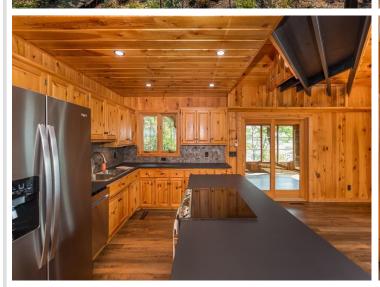

## **Description:**

WELCOME TO THE LAKE! This NEWLY renovated 4BR-3BA lake home features 1.72 acres with gentle elevation to 156' of shoreline w/ great swimming and fishing/ stunning southerly lake views/ large lakeside deck/ impressive 3-season porch...providing a space for entertaining or relaxation; GREAT ROOM offers an incredible panoramic view through a gorgeous wall of windows and features beautiful vaulted knotty pine T & G ceilings / wood-burning stove; updated kitchen w/ center island breakfast bar combo /NEW stainless steel appliances; NEW flooring; NEW modern lighting throughout; spacious walk-out lower level family room, great design for your family gatherings / 7 x 11 sauna w/shower; detached garage; beautiful new lakeside landscaping, this property has all the AMAZING amenities the Nisswa Area has to offer... bike ~ walking trails, restaurants, "Pretty Good Shopping", Championship Golf Courses and SO much more!