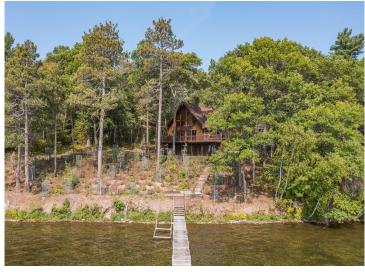

MLS 6431724 Lake Home

\$775,000

2,470 sq ft 4 bedrooms 3 baths

5299 Wilderness Ridge Road Nisswa MN 56468

Waterfront: Lower Cullen

Status: Closed

## **Description:**

WELCOME TO THE LAKE! This NEWLY renovated 4BR-3BA lake home features 1.72 acres with gentle elevation to 156' of shoreline w/ great swimming and fishing/ stunning southerly lake views/ large lakeside deck/ impressive 3-season porch...providing a space for entertaining or relaxation; GREAT ROOM offers an incredible panoramic view through a gorgeous wall of windows and features beautiful vaulted knotty pine T & G ceilings / wood-burning stove; updated kitchen w/ center island breakfast bar combo /NEW stainless steel appliances; NEW flooring; NEW modern lighting throughout; spacious walk-out lower level family room, great design for your family gatherings / 7 x 11 sauna w/shower; detached garage; beautiful new lakeside landscaping, this property has all the AMAZING amenities the Nisswa Area has to offer... bike ~ walking trails, restaurants, "Pretty Good Shopping", Championship Golf Courses and SO much more!