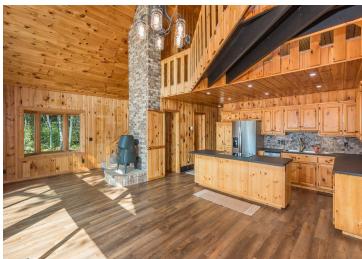

## **Description:**

WELCOME TO THE LAKE! This NEWLY renovated 4BR-3BA lake home features 1.72 acres with gentle elevation to 156' of shoreline w/ great swimming and fishing/ stunning southerly lake views/ large lakeside deck/ impressive 3-season porch...providing a space for entertaining or relaxation; GREAT ROOM offers an incredible panoramic view through a gorgeous wall of windows and features beautiful vaulted knotty pine T & G ceilings / wood-burning stove; updated kitchen w/ center island breakfast bar combo /NEW stainless steel appliances; NEW flooring; NEW modern lighting throughout; spacious walk-out lower level family room, great design for your family gatherings / 7 x 11 sauna w/shower; detached garage; beautiful new lakeside landscaping, this property has all the AMAZING amenities the Nisswa Area has to offer... bike ~ walking trails, restaurants, "Pretty Good Shopping", Championship Golf Courses and SO much more!