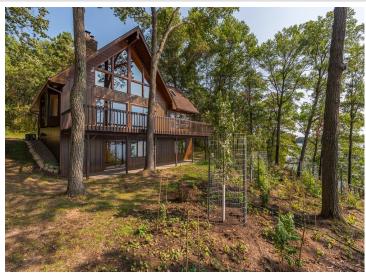

## **Description:**

WELCOME TO THE LAKE! This NEWLY renovated 4BR-3BA lake home features 1.72 acres with gentle elevation to 156' of shoreline w/ great swimming and fishing/ stunning southerly lake views/ large lakeside deck/ impressive 3-season porch...providing a space for entertaining or relaxation; GREAT ROOM offers an incredible panoramic view through a gorgeous wall of windows and features beautiful vaulted knotty pine T & G ceilings / wood-burning stove; updated kitchen w/ center island breakfast bar combo /NEW stainless steel appliances; NEW flooring; NEW modern lighting throughout; spacious walk-out lower level family room, great design for your family gatherings / 7 x 11 sauna w/shower; detached garage; beautiful new lakeside landscaping, this property has all the AMAZING amenities the Nisswa Area has to offer... bike ~ walking trails, restaurants, "Pretty Good Shopping", Championship Golf Courses and SO much more!