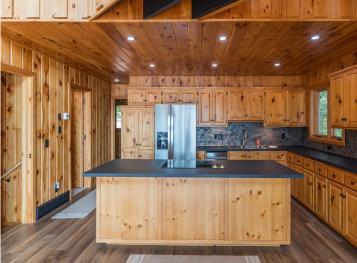

## **Description:**

WELCOME TO THE LAKE! This NEWLY renovated 4BR-3BA lake home features 1.72 acres with gentle elevation to 156' of shoreline w/ great swimming and fishing/ stunning southerly lake views/ large lakeside deck/ impressive 3-season porch...providing a space for entertaining or relaxation; GREAT ROOM offers an incredible panoramic view through a gorgeous wall of windows and features beautiful vaulted knotty pine T & G ceilings / wood-burning stove; updated kitchen w/ center island breakfast bar combo /NEW stainless steel appliances; NEW flooring; NEW modern lighting throughout; spacious walk-out lower level family room, great design for your family gatherings / 7 x 11 sauna w/shower; detached garage; beautiful new lakeside landscaping, this property has all the AMAZING amenities the Nisswa Area has to offer... bike ~ walking trails, restaurants, "Pretty Good Shopping", Championship Golf Courses and SO much more!