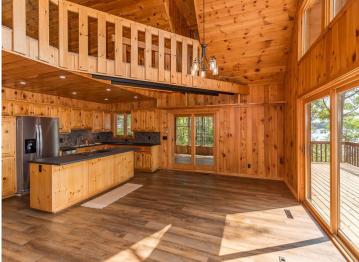

## **Description:**

WELCOME TO THE LAKE! This NEWLY renovated 4BR-3BA lake home features 1.72 acres with gentle elevation to 156' of shoreline w/ great swimming and fishing/ stunning southerly lake views/ large lakeside deck/ impressive 3-season porch...providing a space for entertaining or relaxation; GREAT ROOM offers an incredible panoramic view through a gorgeous wall of windows and features beautiful vaulted knotty pine T & G ceilings / wood-burning stove; updated kitchen w/ center island breakfast bar combo /NEW stainless steel appliances; NEW flooring; NEW modern lighting throughout; spacious walk-out lower level family room, great design for your family gatherings / 7 x 11 sauna w/shower; detached garage; beautiful new lakeside landscaping, this property has all the AMAZING amenities the Nisswa Area has to offer... bike ~ walking trails, restaurants, "Pretty Good Shopping", Championship Golf Courses and SO much more!