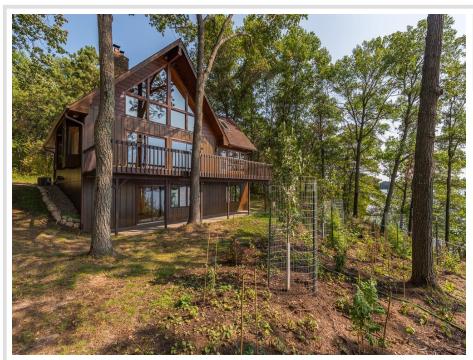

## **Description:**

WELCOME TO THE LAKE! This NEWLY renovated 4BR-3BA lake home features 1.72 acres with gentle elevation to 156' of shoreline w/ great swimming and fishing/ stunning southerly lake views/ large lakeside deck/ impressive 3-season porch...providing a space for entertaining or relaxation; GREAT ROOM offers an incredible panoramic view through a gorgeous wall of windows and features beautiful vaulted knotty pine T & G ceilings / wood-burning stove; updated kitchen w/ center island breakfast bar combo /NEW stainless steel appliances; NEW flooring; NEW modern lighting throughout; spacious walk-out lower level family room, great design for your family gatherings / 7 x 11 sauna w/shower; detached garage; beautiful new lakeside landscaping, this property has all the AMAZING amenities the Nisswa Area has to offer... bike ~ walking trails, restaurants, "Pretty Good Shopping", Championship Golf Courses and SO much more!