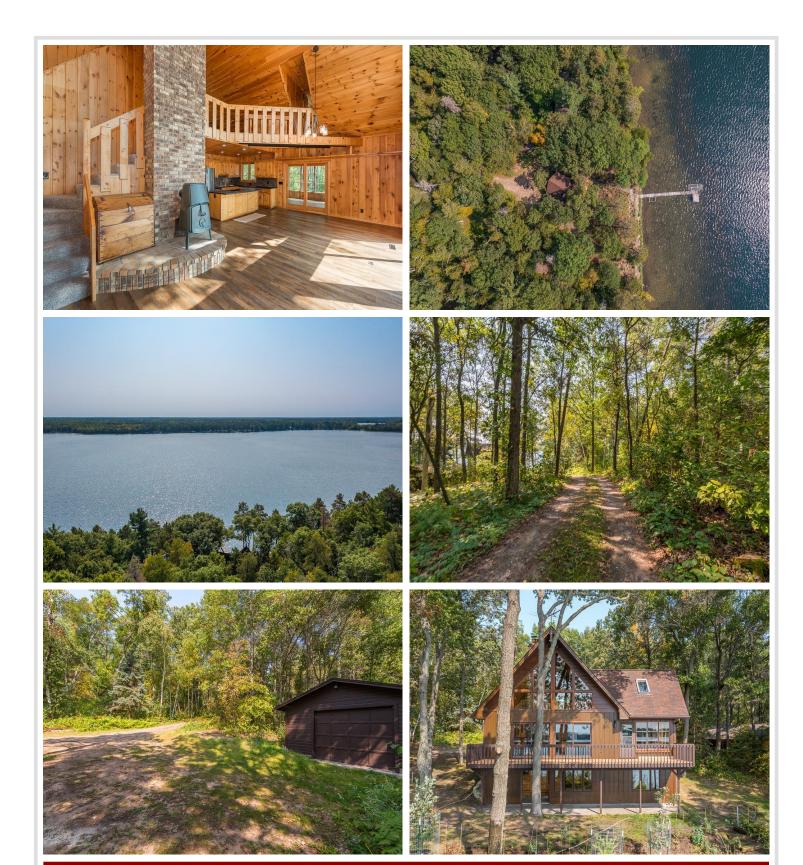

## **Description:**

WELCOME TO THE LAKE! This NEWLY renovated 4BR-3BA lake home features 1.72 acres with gentle elevation to 156' of shoreline w/ great swimming and fishing/ stunning southerly lake views/ large lakeside deck/ impressive 3-season porch...providing a space for entertaining or relaxation; GREAT ROOM offers an incredible panoramic view through a gorgeous wall of windows and features beautiful vaulted knotty pine T & G ceilings / wood-burning stove; updated kitchen w/ center island breakfast bar combo /NEW stainless steel appliances; NEW flooring; NEW modern lighting throughout; spacious walk-out lower level family room, great design for your family gatherings / 7 x 11 sauna w/shower; detached garage; beautiful new lakeside landscaping, this property has all the AMAZING amenities the Nisswa Area has to offer... bike ~ walking trails, restaurants, "Pretty Good Shopping", Championship Golf Courses and SO much more!