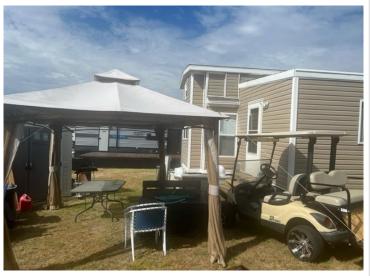

## **Description:**

Owner Says SELL!! Great Opportunity to own that special place in Village of Riverview. 2013 Breckenridge Park Model with large addition! Very well kept large upper loft, deck leads to roomy addition that can be used as you want! Shared indoor heated inground pool, community event center, marina, hot tub, pickleball court, and waterslide. Access to Big Detroit, Little Detroit, Muskrat, and Sally Lakes!