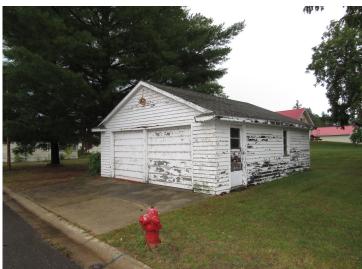

## **Description:**

ONE BEDROOM, ONE BATH HOME IN BACKUS WITH ACCESS TO THE PAUL BUNYAN TRAIL. REMODEL TO YOUR TASTE, SCREENED PORCH AREA WITH TWO GARAGES.

## **Additional Details:**

1975 Year Built Lot Acres 0.02 Lot Dimensions 50x200 Garage Stalls 3 School District 2174 Taxes \$202 Taxes with Assessments \$202 Tax Year 2023

## **Additional Features:**

Basement: Block, Crawl Space Fuel: Propane Garage: 3 Heat: Forced Air Sewer: City Sewer/Connected Water: City Water/Connected Air Conditioning: Wall Unit(s)