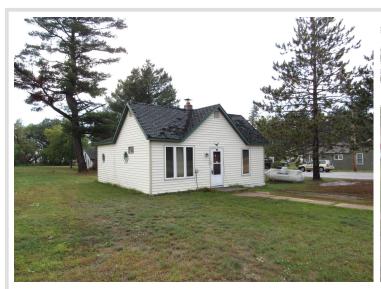

MLS 6432015 Residential

\$58,000

728 sq ft 1 bedrooms 1 baths

220 Wood Street Backus MN 56435

Status: Closed

## **Description:**

ONE BEDROOM, ONE BATH HOME IN BACKUS WITH ACCESS TO THE PAUL BUNYAN TRAIL. REMODEL TO YOUR TASTE, SCREENED PORCH AREA WITH TWO GARAGES.