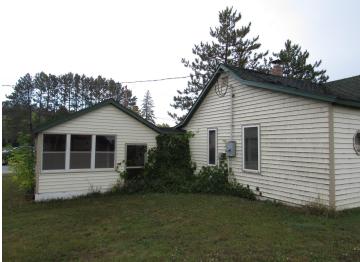

MLS 6432015 Residential

\$58,000

728 sq ft 1 bedrooms 1 baths

220 Wood Street Backus MN 56435

Status: Closed

## **Description:**

ONE BEDROOM, ONE BATH HOME IN BACKUS WITH ACCESS TO THE PAUL BUNYAN TRAIL. REMODEL TO YOUR TASTE, SCREENED PORCH AREA WITH TWO GARAGES.