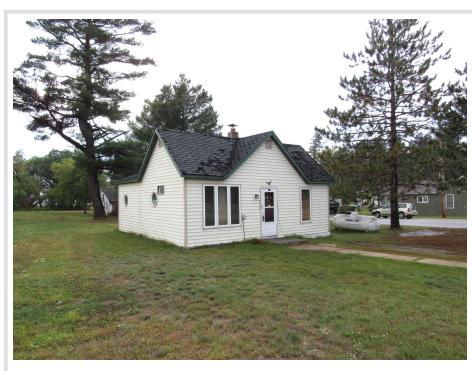

MLS 6432015 Residential

\$58,000

728 sq ft 1 bedrooms 1 baths

220 Wood Street Backus MN 56435

Status: Closed

## **Description:**

ONE BEDROOM, ONE BATH HOME IN BACKUS WITH ACCESS TO THE PAUL BUNYAN TRAIL. REMODEL TO YOUR TASTE, SCREENED PORCH AREA WITH TWO GARAGES.