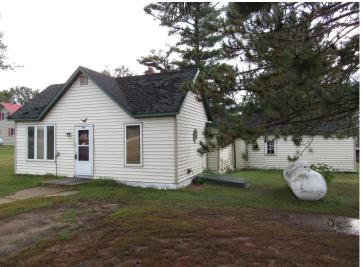

MLS 6432015 Residential

\$58,000

728 sq ft 1 bedrooms 1 baths

220 Wood Street Backus MN 56435

Status: Closed

## **Description:**

ONE BEDROOM, ONE BATH HOME IN BACKUS WITH ACCESS TO THE PAUL BUNYAN TRAIL. REMODEL TO YOUR TASTE, SCREENED PORCH AREA WITH TWO GARAGES.