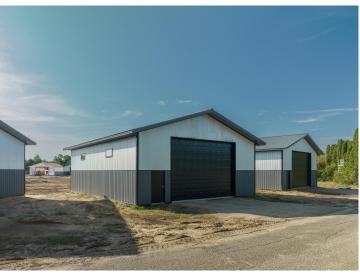

## **Description:**

Storage development in prime 371 North location just minutes from Gull lake and the surrounding Brainerd Lakes Area. Frame two by six construction, fourteen foot sidewalls, plumbed for in-floor heat, fourteen by twenty foot overhead doors, many units overlooking Hartley Lake, clubhouse with wash bay, snow and lawn care included in your association dues. Several sizes and prices available. Why rent storage when you can own?