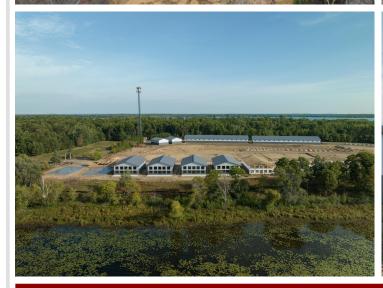

## **Description:**

Storage development in prime 371 North location just minutes from Gull lake and the surrounding Brainerd Lakes Area. Frame two by six construction, fourteen foot sidewalls, plumbed for in-floor heat, fourteen by twenty foot overhead doors, many units overlooking Hartley Lake, clubhouse with wash bay, snow and lawn care included in your association dues. Several sizes and prices available. Why rent storage when you can own?