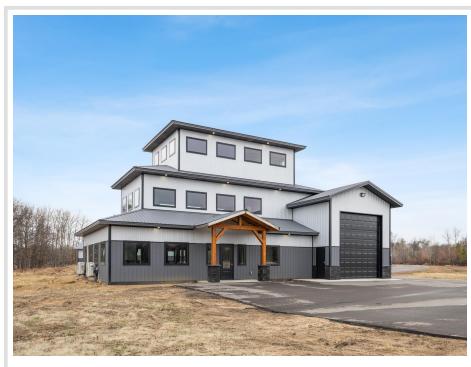

## **Description:**

Storage development in prime 371 North location just minutes from Gull lake and the surrounding Brainerd Lakes Area. Frame two by six construction, fourteen foot sidewalls, plumbed for in-floor heat, fourteen by twenty foot overhead doors, many units overlooking Hartley Lake, clubhouse with wash bay, snow and lawn care included in your association dues. Several sizes and prices available. Why rent storage when you can own?