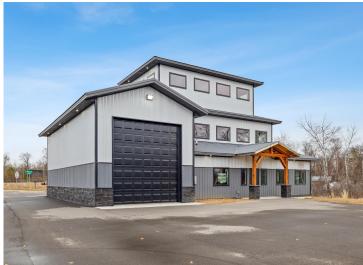

## **Description:**

Storage development in prime 371 North location just minutes from Gull lake and the surrounding Brainerd Lakes Area. Frame two by six construction, fourteen foot sidewalls, plumbed for in-floor heat, fourteen by twenty foot overhead doors, many units overlooking Hartley Lake, clubhouse with wash bay, snow and lawn care included in your association dues. Several sizes and prices available. Why rent storage when you can own?