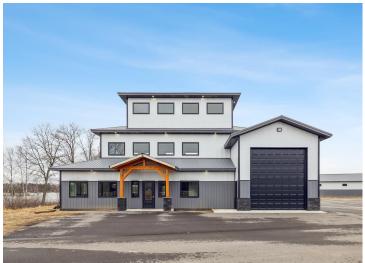

## **Description:**

Storage development in prime 371 North location just minutes from Gull lake and the surrounding Brainerd Lakes Area. Frame two by six construction, fourteen foot sidewalls, plumbed for in-floor heat, fourteen by twenty foot overhead doors, many units overlooking Hartley Lake, clubhouse with wash bay, snow and lawn care included in your association dues. Several sizes and prices available. Why rent storage when you can own?