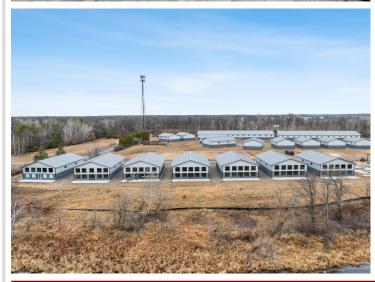

## **Description:**

Storage development in prime 371 North location just minutes from Gull lake and the surrounding Brainerd Lakes Area. Frame two by six construction, fourteen foot sidewalls, plumbed for in-floor heat, fourteen by twenty foot overhead doors, many units overlooking Hartley Lake, clubhouse with wash bay, snow and lawn care included in your association dues. Several sizes and prices available. Why rent storage when you can own?