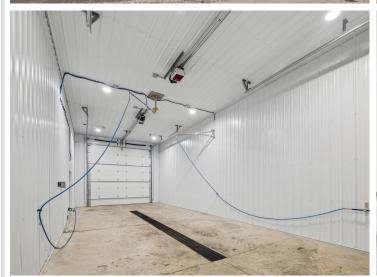

## **Description:**

Storage development in prime 371 North location just minutes from Gull lake and the surrounding Brainerd Lakes Area. Frame two by six construction, fourteen foot sidewalls, plumbed for in-floor heat, fourteen by twenty foot overhead doors, many units overlooking Hartley Lake, clubhouse with wash bay, snow and lawn care included in your association dues. Several sizes and prices available. Why rent storage when you can own?