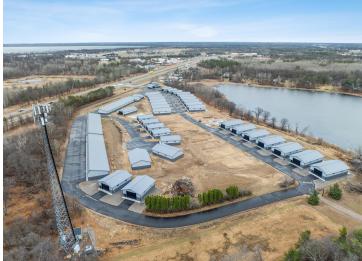

## **Description:**

Storage development in prime 371 North location just minutes from Gull lake and the surrounding Brainerd Lakes Area. Frame two by six construction, fourteen foot sidewalls, plumbed for in-floor heat, fourteen by twenty foot overhead doors, many units overlooking Hartley Lake, clubhouse with wash bay, snow and lawn care included in your association dues. Several sizes and prices available. Why rent storage when you can own?