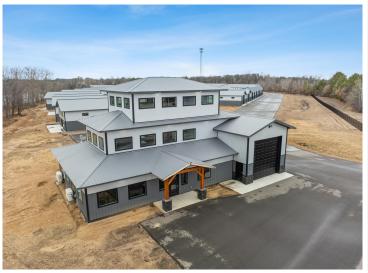

## **Description:**

Storage development in prime 371 North location just minutes from Gull lake and the surrounding Brainerd Lakes Area. Frame two by six construction, fourteen foot sidewalls, plumbed for in-floor heat, fourteen by twenty foot overhead doors, many units overlooking Hartley Lake, clubhouse with wash bay, snow and lawn care included in your association dues. Several sizes and prices available. Why rent storage when you can own?