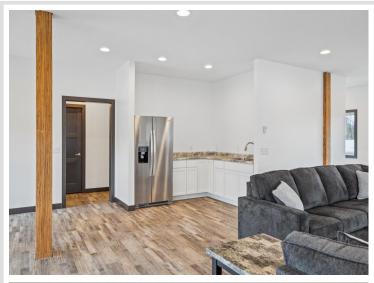

## **Description:**

Storage development in prime 371 North location just minutes from Gull lake and the surrounding Brainerd Lakes Area. Frame two by six construction, fourteen foot sidewalls, plumbed for in-floor heat, fourteen by twenty foot overhead doors, many units overlooking Hartley Lake, clubhouse with wash bay, snow and lawn care included in your association dues. Several sizes and prices available. Why rent storage when you can own?