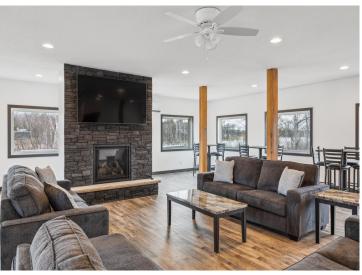

## **Description:**

Storage development in prime 371 North location just minutes from Gull lake and the surrounding Brainerd Lakes Area. Frame two by six construction, fourteen foot sidewalls, plumbed for in-floor heat, fourteen by twenty foot overhead doors, many units overlooking Hartley Lake, clubhouse with wash bay, snow and lawn care included in your association dues. Several sizes and prices available. Why rent storage when you can own?