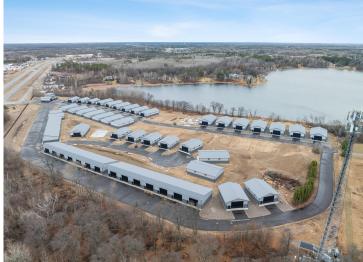

## **Description:**

Storage development in prime 371 North location just minutes from Gull lake and the surrounding Brainerd Lakes Area. Frame two by six construction, fourteen foot sidewalls, plumbed for in-floor heat, fourteen by twenty foot overhead doors, many units overlooking Hartley Lake, clubhouse with wash bay, snow and lawn care included in your association dues. Several sizes and prices available. Why rent storage when you can own?