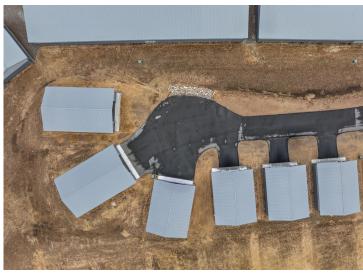

## **Description:**

Storage development in prime 371 North location just minutes from Gull lake and the surrounding Brainerd Lakes Area. Frame two by six construction, fourteen foot sidewalls, plumbed for in-floor heat, fourteen by twenty foot overhead doors, many units overlooking Hartley Lake, clubhouse with wash bay, snow and lawn care included in your association dues. Several sizes and prices available. Why rent storage when you can own?