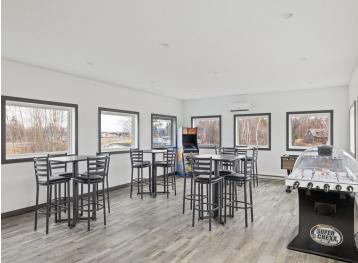

## **Description:**

Storage development in prime 371 North location just minutes from Gull lake and the surrounding Brainerd Lakes Area. Frame two by six construction, fourteen foot sidewalls, plumbed for in-floor heat, fourteen by twenty foot overhead doors, many units overlooking Hartley Lake, clubhouse with wash bay, snow and lawn care included in your association dues. Several sizes and prices available. Why rent storage when you can own?