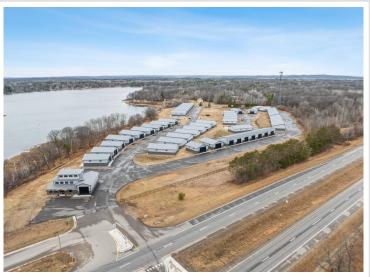

## **Description:**

Storage development in prime 371 North location just minutes from Gull lake and the surrounding Brainerd Lakes Area. Frame two by six construction, fourteen foot sidewalls, plumbed for in-floor heat, fourteen by twenty foot overhead doors, many units overlooking Hartley Lake, clubhouse with wash bay, snow and lawn care included in your association dues. Several sizes and prices available. Why rent storage when you can own?

## **Additional Details:**

Lot Acres 17.97 Lot Dimensions 40x64 School District 181

Taxes (unreported) Taxes with Assessments (unreported)

Tax Year 2023