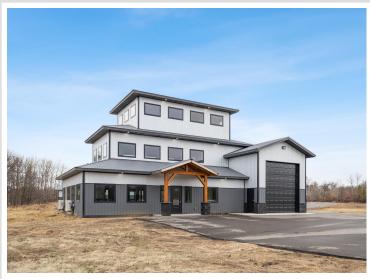

## **Description:**

Storage development in prime 371 North location just minutes from Gull lake and the surrounding Brainerd Lakes Area. Frame two by six construction, fourteen foot sidewalls, plumbed for in-floor heat, fourteen by twenty foot overhead doors, many units overlooking Hartley Lake, clubhouse with wash bay, snow and lawn care included in your association dues. Several sizes and prices available. Why rent storage when you can own?