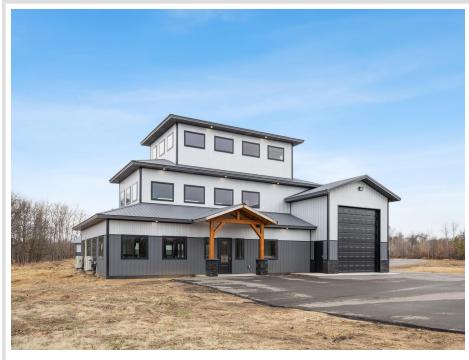

## **Description:**

Storage development in prime 371 North location just minutes from Gull lake and the surrounding Brainerd Lakes Area. Frame two by six construction, fourteen foot sidewalls, plumbed for in-floor heat, fourteen by twenty foot overhead doors, many units overlooking Hartley Lake, clubhouse with wash bay, snow and lawn care included in your association dues. Several sizes and prices available. Why rent storage when you can own?