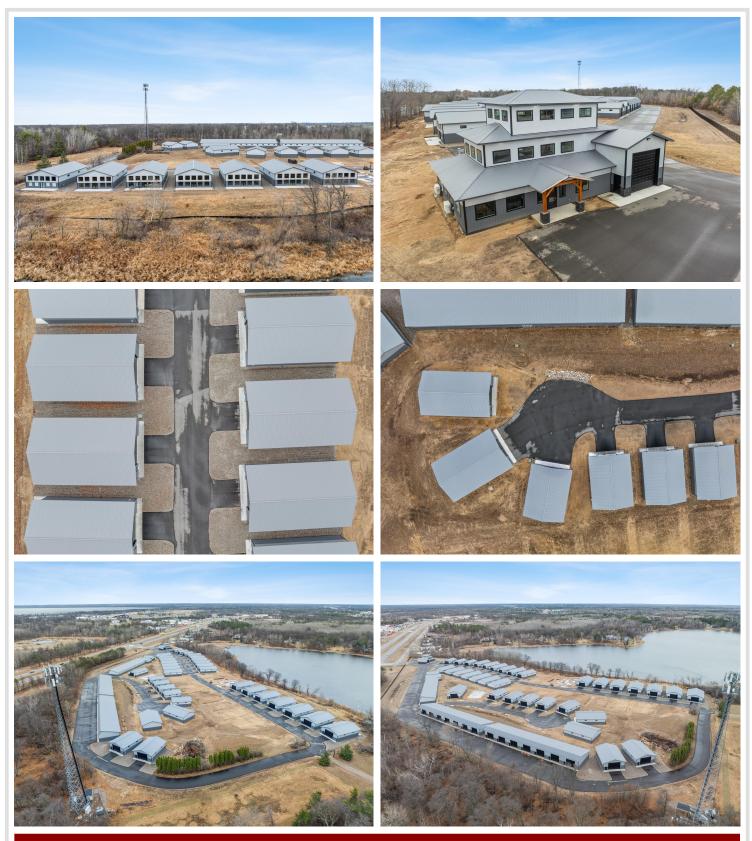

## **Description:**

Storage development in prime 371 North location just minutes from Gull lake and the surrounding Brainerd Lakes Area. Frame two by six construction, fourteen foot sidewalls, plumbed for in-floor heat, fourteen by twenty foot overhead doors, many units overlooking Hartley Lake, clubhouse with wash bay, snow and lawn care included in your association dues. Several sizes and prices available. Why rent storage when you can own?

## Additional Details:

| Lot Acres              | 17.97        |
|------------------------|--------------|
| Lot Dimensions         | 40x64        |
| School District        | 181          |
| Taxes                  | (unreported) |
| Taxes with Assessments | (unreported) |
| Tax Year               | 2023         |

#### **Driving Directions:**

From Baxter north on 371 to signs on left, (old drive-in site)

Listed By: Northland Sotheby's International Realty

Affinity Real Estate Inc. participates in the Regional Multiple Listing Service of Minnesota, Inc Broker Reciprocity (sm) program, allowing us to display other broker's listings on our website. All properties are subject to prior sale, change or withdrawal.