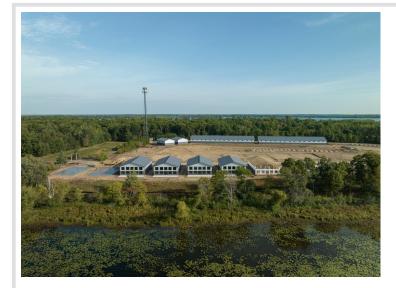

## **Description:**

Storage development in prime 371 North location just minutes from Gull lake and the surrounding Brainerd Lakes Area. Frame two by six construction, fourteen foot sidewalls, plumbed for in-floor heat, fourteen by twenty foot overhead doors, many units overlooking Hartley Lake, clubhouse with wash bay, snow and lawn care included in your association dues. Several sizes and prices available. Why rent storage when you can own?

#### **Driving Directions:**

From Baxter north on 371 to signs on left, (old drive-in site)

Listed By: Northland Sotheby's International Realty

Affinity Real Estate Inc. participates in the Regional Multiple Listing Service of Minnesota, Inc Broker Reciprocity (sm) program, allowing us to display other broker's listings on our website. All properties are subject to prior sale, change or withdrawal.