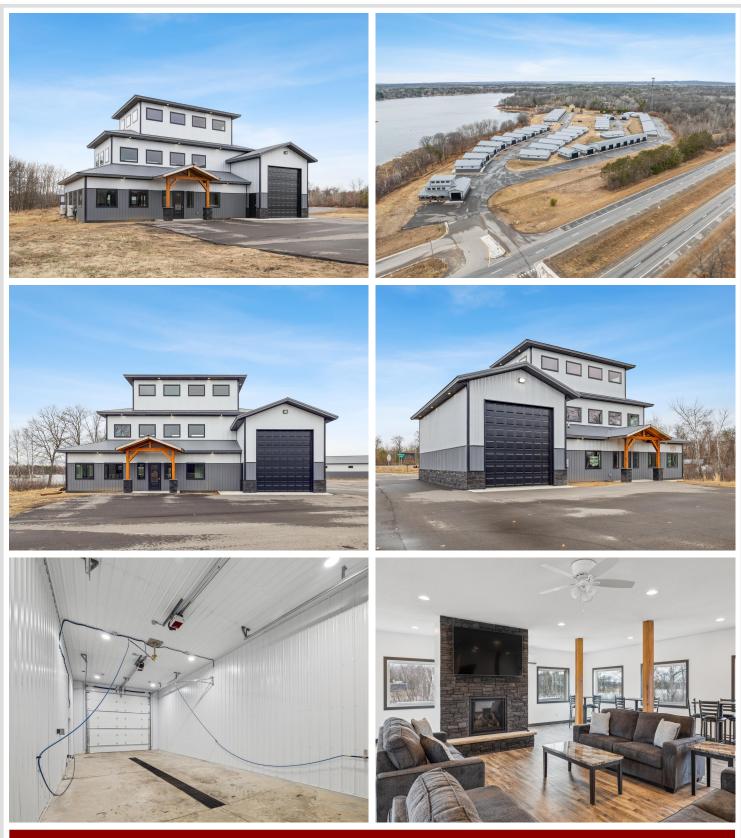

## **Description:**

Storage development in prime 371 North location just minutes from Gull lake and the surrounding Brainerd Lakes Area. Frame two by six construction, fourteen foot sidewalls, plumbed for in-floor heat, fourteen by twenty foot overhead doors, many units overlooking Hartley Lake, clubhouse with wash bay, snow and lawn care included in your association dues. Several sizes and prices available. Why rent storage when you can own?