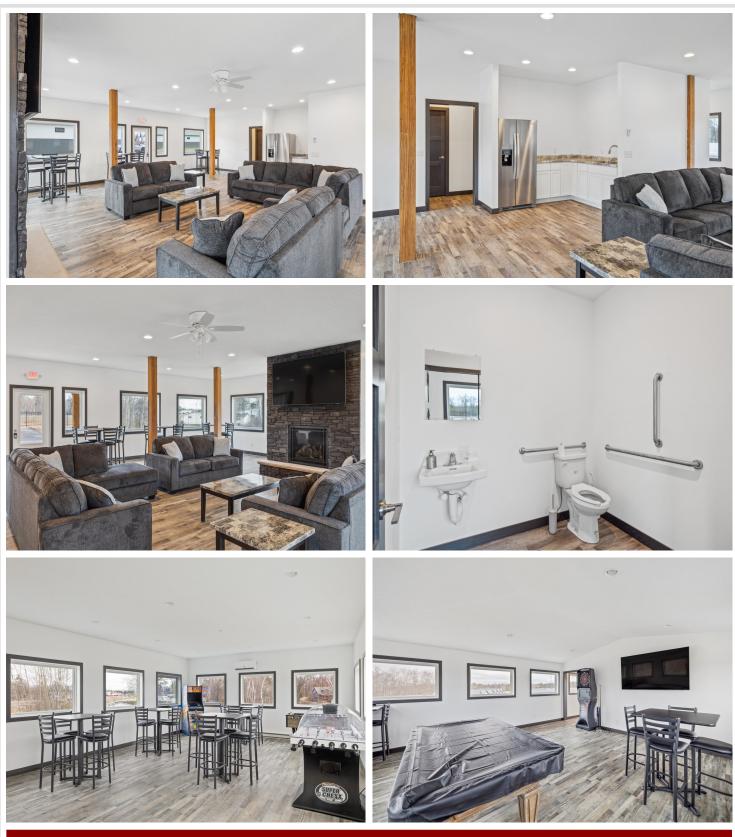

## **Description:**

Storage development in prime 371 North location just minutes from Gull lake and the surrounding Brainerd Lakes Area. Frame two by six construction, fourteen foot sidewalls, plumbed for in-floor heat, fourteen by twenty foot overhead doors, many units overlooking Hartley Lake, clubhouse with wash bay, snow and lawn care included in your association dues. Several sizes and prices available. Why rent storage when you can own?