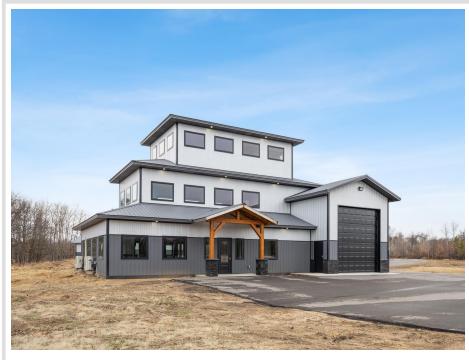

## **Description:**

Storage development in prime 371 North location just minutes from Gull lake and the surrounding Brainerd Lakes Area. Frame two by six construction, fourteen foot sidewalls, plumbed for in-floor heat, fourteen by twenty foot overhead doors, many units overlooking Hartley Lake, clubhouse with wash bay, snow and lawn care included in your association dues. Several sizes and prices available. Why rent storage when you can own?