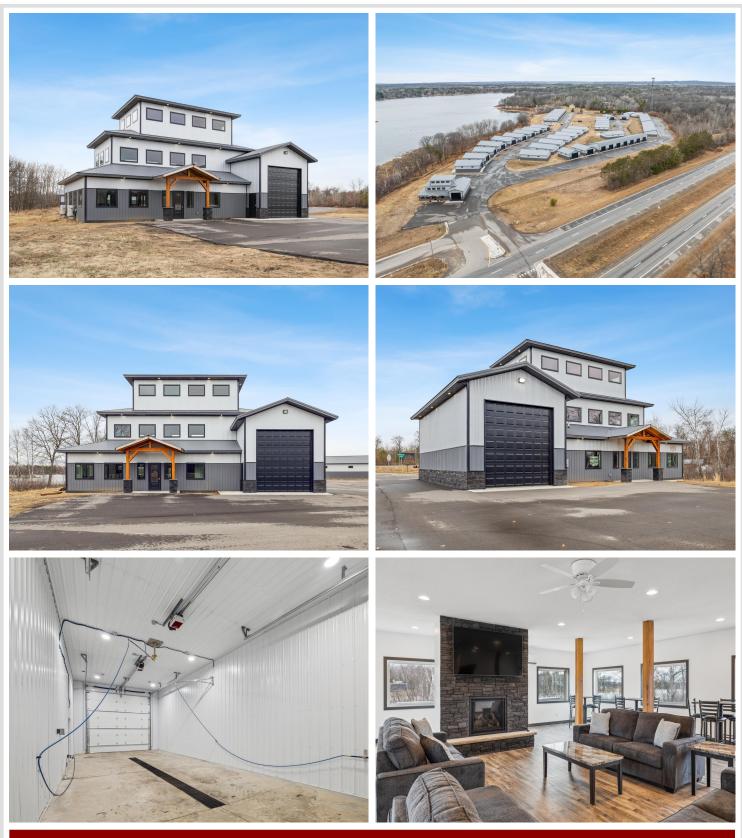

## **Description:**

Storage development in prime 371 North location just minutes from Gull lake and the surrounding Brainerd Lakes Area. Frame two by six construction, fourteen foot sidewalls, plumbed for in-floor heat, fourteen by twenty foot overhead doors, many units overlooking Hartley Lake, clubhouse with wash bay, snow and lawn care included in your association dues. Several sizes and prices available. Why rent storage when you can own?