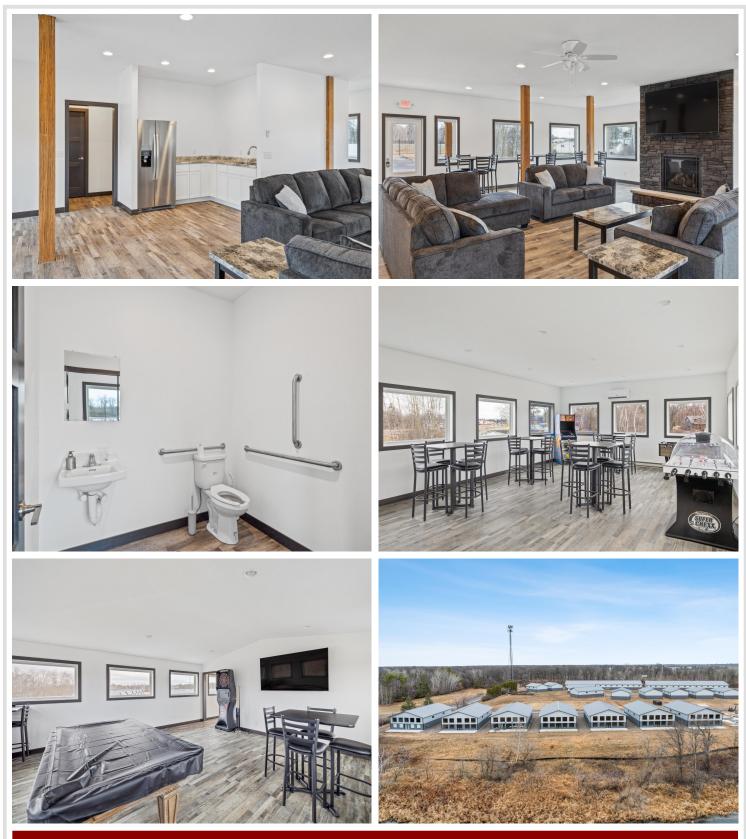

## **Description:**

Storage development in prime 371 North location just minutes from Gull lake and the surrounding Brainerd Lakes Area. Frame two by six construction, fourteen foot sidewalls, plumbed for in-floor heat, fourteen by twenty foot overhead doors, many units overlooking Hartley Lake, clubhouse with wash bay, snow and lawn care included in your association dues. Several sizes and prices available. Why rent storage when you can own?