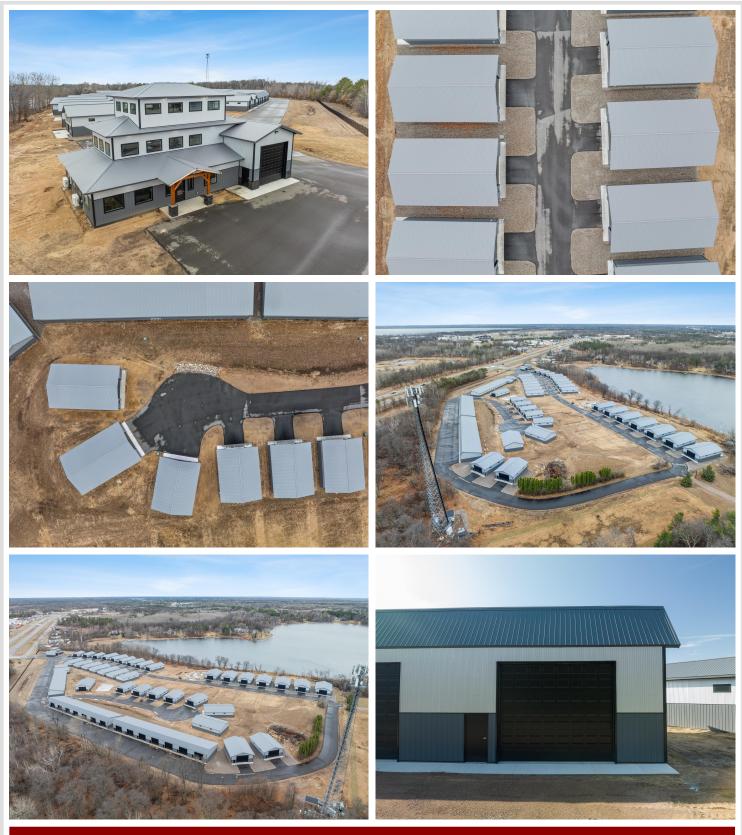

## **Description:**

Storage development in prime 371 North location just minutes from Gull lake and the surrounding Brainerd Lakes Area. Frame two by six construction, fourteen foot sidewalls, plumbed for in-floor heat, fourteen by twenty foot overhead doors, many units overlooking Hartley Lake, clubhouse with wash bay, snow and lawn care included in your association dues. Several sizes and prices available. Why rent storage when you can own?