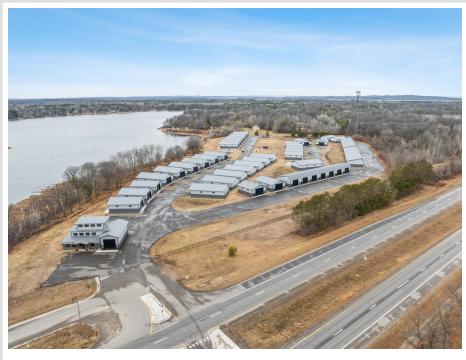

## **Description:**

Storage development in prime 371 North location just minutes from Gull lake and the surrounding Brainerd Lakes Area. Frame two by six construction, fourteen foot sidewalls, plumbed for in-floor heat, fourteen by twenty foot overhead doors, many units overlooking Hartley Lake, clubhouse with wash bay, snow and lawn care included in your association dues. Several sizes and prices available. Why rent storage when you can own?