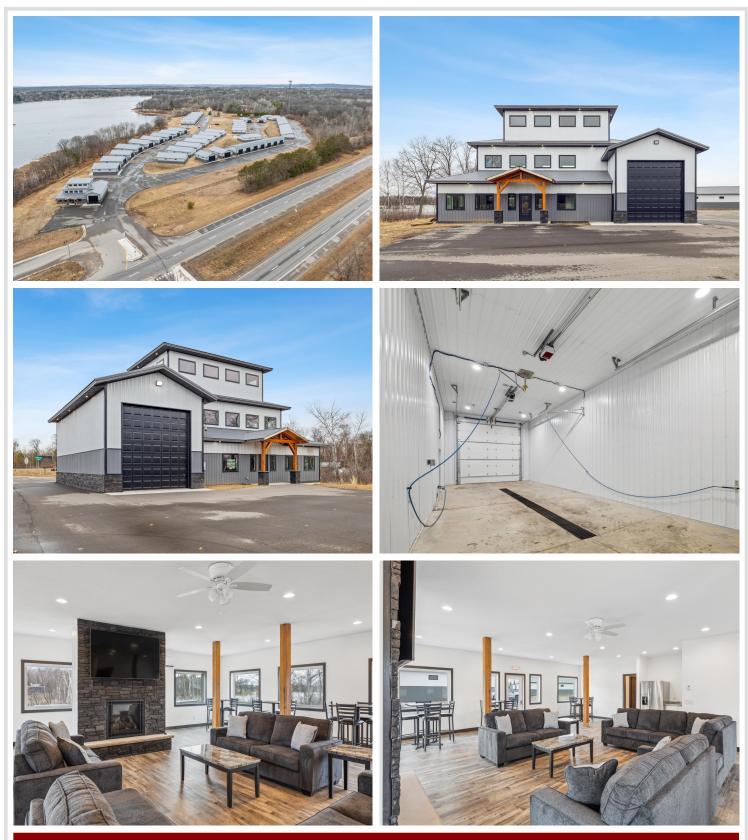

## **Description:**

Storage development in prime 371 North location just minutes from Gull lake and the surrounding Brainerd Lakes Area. Frame two by six construction, fourteen foot sidewalls, plumbed for in-floor heat, fourteen by twenty foot overhead doors, many units overlooking Hartley Lake, clubhouse with wash bay, snow and lawn care included in your association dues. Several sizes and prices available. Why rent storage when you can own?