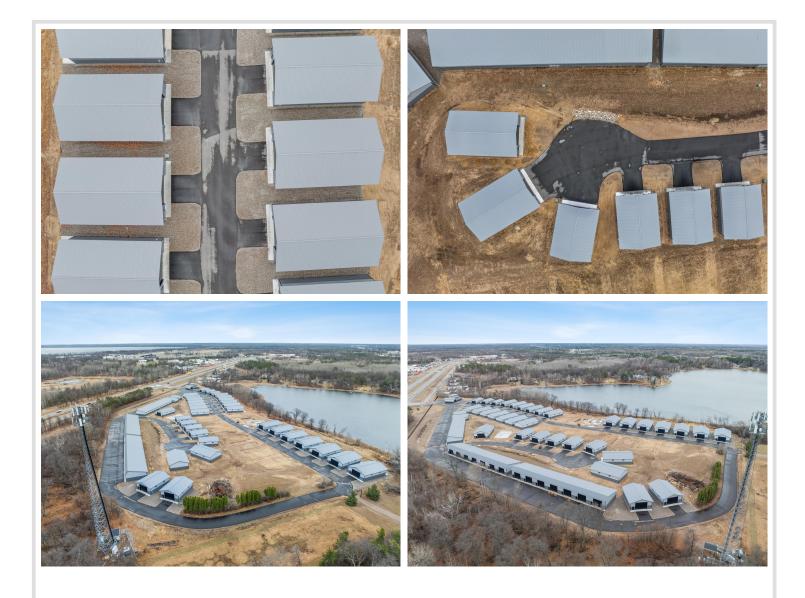

## **Description:**

Storage development in prime 371 North location just minutes from Gull lake and the surrounding Brainerd Lakes Area. Frame two by six construction, fourteen foot sidewalls, plumbed for in-floor heat, fourteen by twenty foot overhead doors, many units overlooking Hartley Lake, clubhouse with wash bay, snow and lawn care included in your association dues. Several sizes and prices available. Why rent storage when you can own?