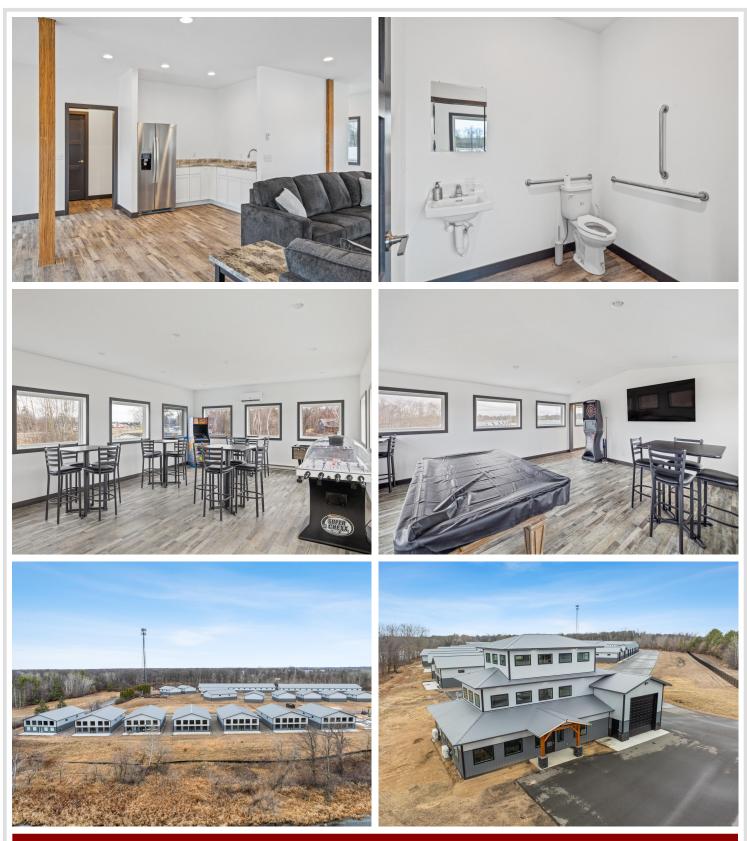

## **Description:**

Storage development in prime 371 North location just minutes from Gull lake and the surrounding Brainerd Lakes Area. Frame two by six construction, fourteen foot sidewalls, plumbed for in-floor heat, fourteen by twenty foot overhead doors, many units overlooking Hartley Lake, clubhouse with wash bay, snow and lawn care included in your association dues. Several sizes and prices available. Why rent storage when you can own?