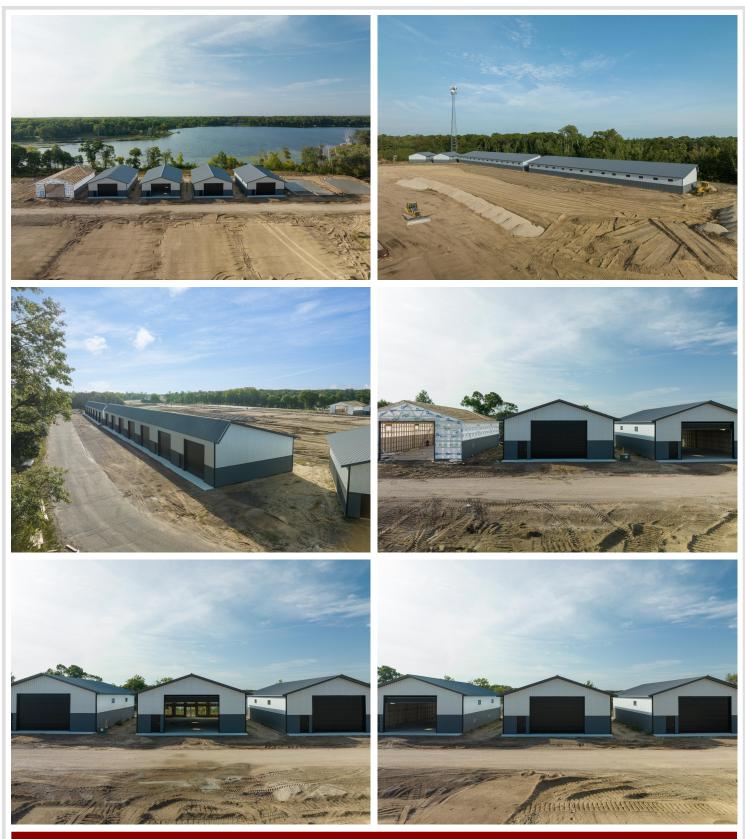

## **Description:**

Storage development in prime 371 North location just minutes from Gull lake and the surrounding Brainerd Lakes Area. Frame two by six construction, fourteen foot sidewalls, plumbed for in-floor heat, fourteen by twenty foot overhead doors, many units overlooking Hartley Lake, clubhouse with wash bay, snow and lawn care included in your association dues. Several sizes and prices available. Why rent storage when you can own?