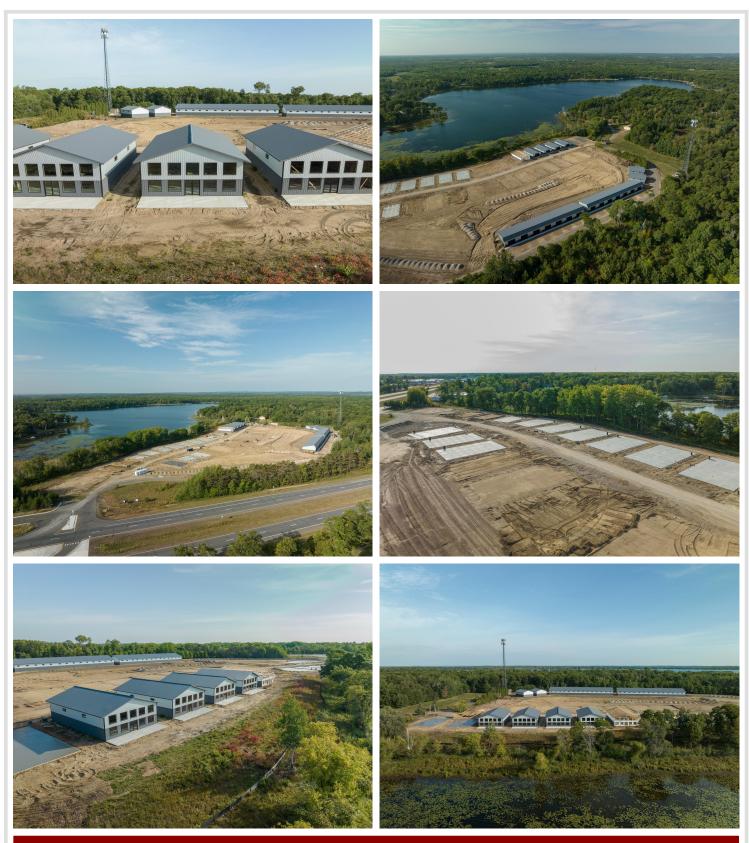

## **Description:**

Storage development in prime 371 North location just minutes from Gull lake and the surrounding Brainerd Lakes Area. Frame two by six construction, fourteen foot sidewalls, plumbed for in-floor heat, fourteen by twenty foot overhead doors, many units overlooking Hartley Lake, clubhouse with wash bay, snow and lawn care included in your association dues. Several sizes and prices available. Why rent storage when you can own?