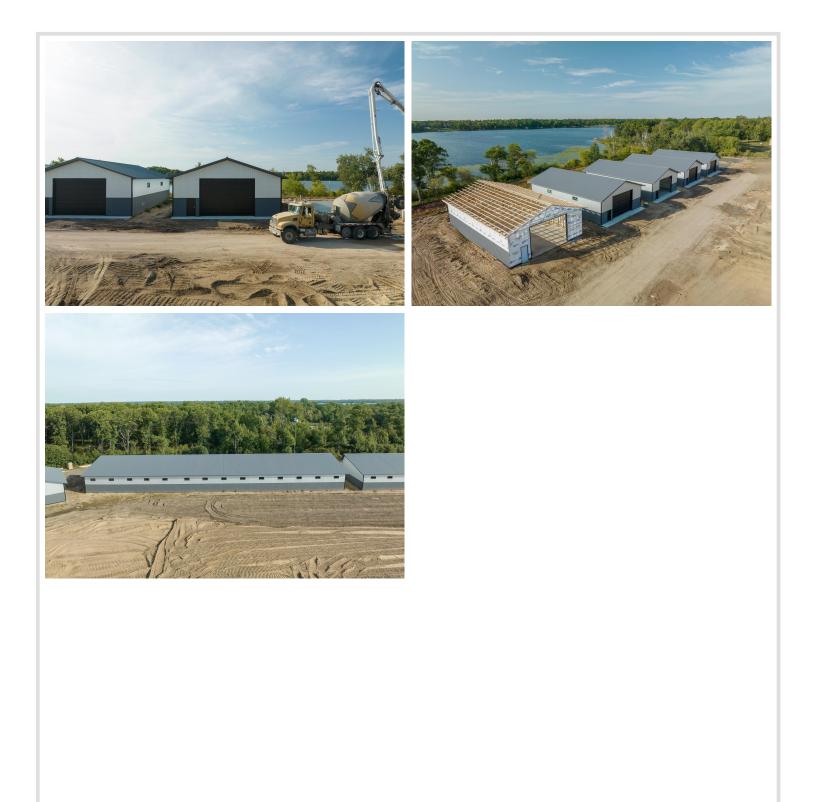

## **Description:**

Storage development in prime 371 North location just minutes from Gull lake and the surrounding Brainerd Lakes Area. Frame two by six construction, fourteen foot sidewalls, plumbed for in-floor heat, fourteen by twenty foot overhead doors, many units overlooking Hartley Lake, clubhouse with wash bay, snow and lawn care included in your association dues. Several sizes and prices available. Why rent storage when you can own?