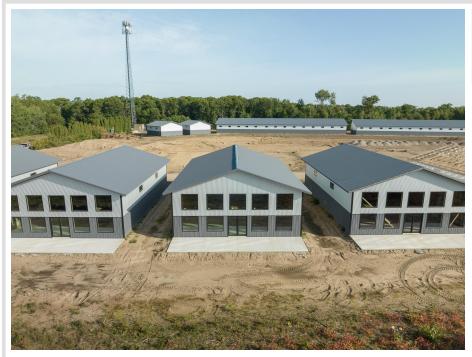

## **Description:**

Storage development in prime 371 North location just minutes from Gull lake and the surrounding Brainerd Lakes Area. Frame two by six construction, fourteen foot sidewalls, plumbed for in-floor heat, fourteen by twenty foot overhead doors, many units overlooking Hartley Lake, clubhouse with wash bay, snow and lawn care included in your association dues. Several sizes and prices available. Why rent storage when you can own?