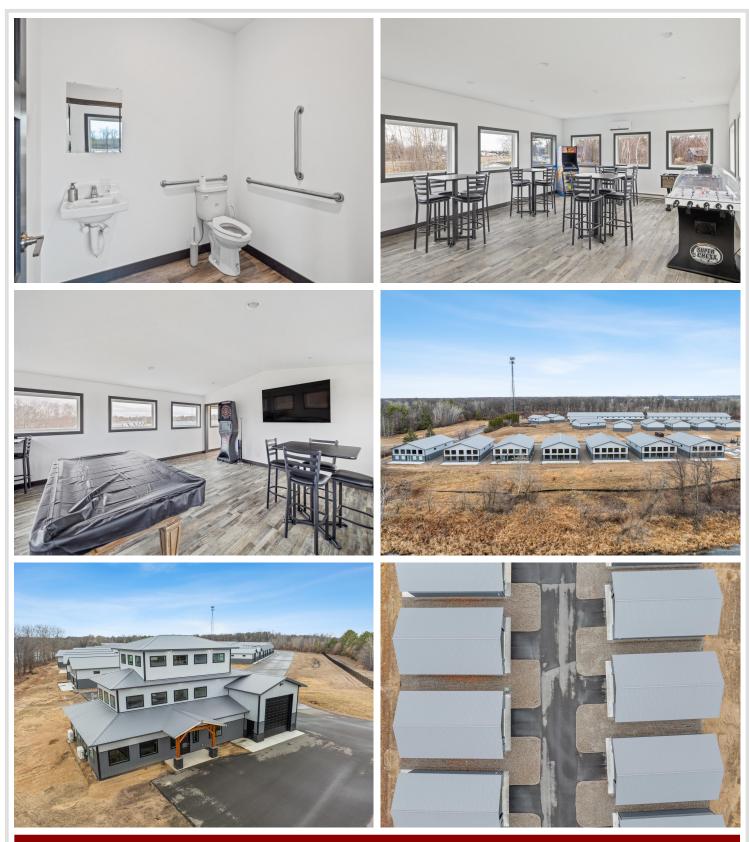

## **Description:**

Storage development in prime 371 North location just minutes from Gull lake and the surrounding Brainerd Lakes Area. Frame two by six construction, fourteen foot sidewalls, plumbed for in-floor heat, fourteen by twenty foot overhead doors, many units overlooking Hartley Lake, clubhouse with wash bay, snow and lawn care included in your association dues. Several sizes and prices available. Why rent storage when you can own?