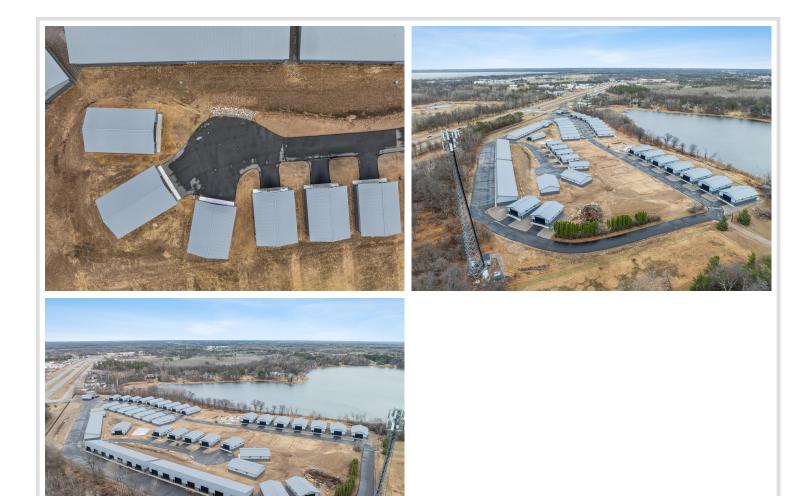

## **Description:**

Storage development in prime 371 North location just minutes from Gull lake and the surrounding Brainerd Lakes Area. Frame two by six construction, fourteen foot sidewalls, plumbed for in-floor heat, fourteen by twenty foot overhead doors, many units overlooking Hartley Lake, clubhouse with wash bay, snow and lawn care included in your association dues. Several sizes and prices available. Why rent storage when you can own?