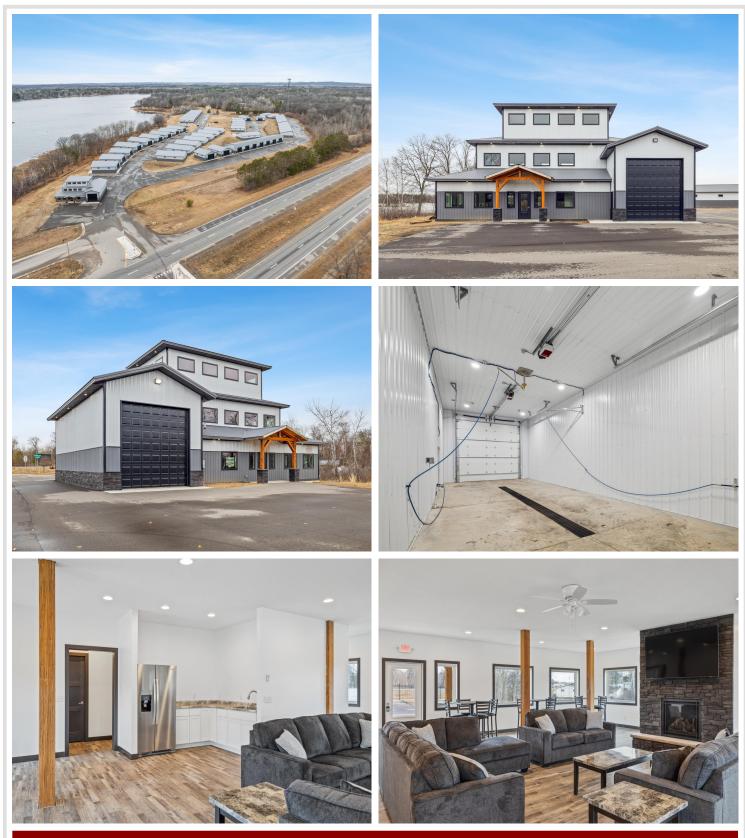

## **Description:**

Storage development in prime 371 North location just minutes from Gull lake and the surrounding Brainerd Lakes Area. Frame two by six construction, fourteen foot sidewalls, plumbed for in-floor heat, fourteen by twenty foot overhead doors, many units overlooking Hartley Lake, clubhouse with wash bay, snow and lawn care included in your association dues. Several sizes and prices available. Why rent storage when you can own?