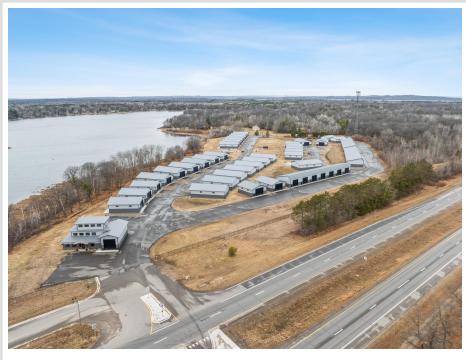

## **Description:**

Storage development in prime 371 North location just minutes from Gull lake and the surrounding Brainerd Lakes Area. Frame two by six construction, fourteen foot sidewalls, plumbed for in-floor heat, fourteen by twenty foot overhead doors, many units overlooking Hartley Lake, clubhouse with wash bay, snow and lawn care included in your association dues. Several sizes and prices available. Why rent storage when you can own?

### Additional Details:

| Lot Acres              | 17.97        |
|------------------------|--------------|
| Lot Dimensions         | 40x64        |
| School District        | 181          |
| Taxes                  | (unreported) |
| Taxes with Assessments | (unreported) |
| Tax Year               | 2023         |