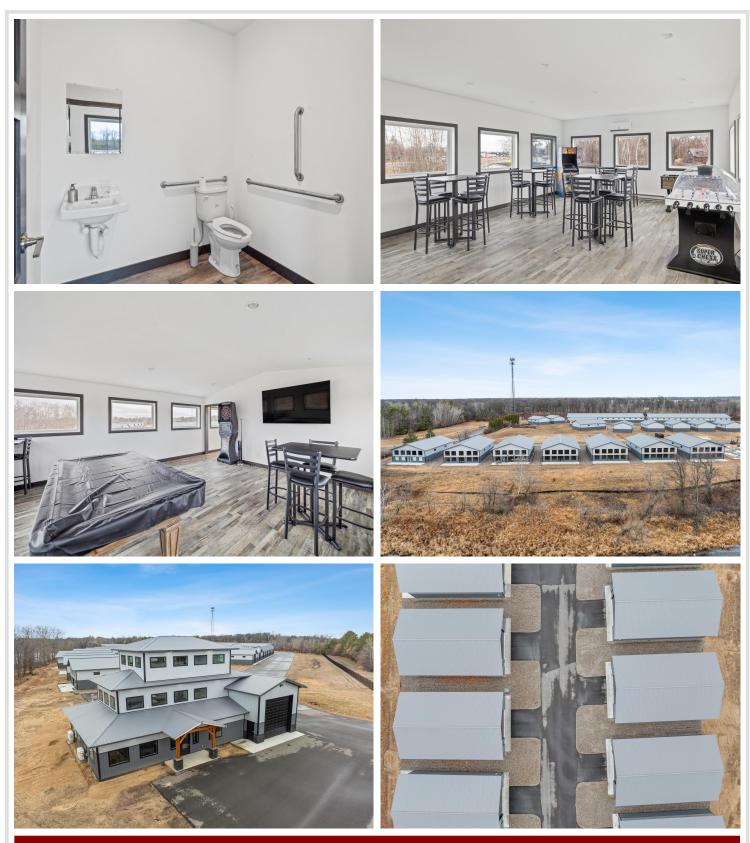

## **Description:**

Storage development in prime 371 North location just minutes from Gull lake and the surrounding Brainerd Lakes Area. Frame two by six construction, fourteen foot sidewalls, plumbed for in-floor heat, fourteen by twenty foot overhead doors, many units overlooking Hartley Lake, clubhouse with wash bay, snow and lawn care included in your association dues. Several sizes and prices available. Why rent storage when you can own?