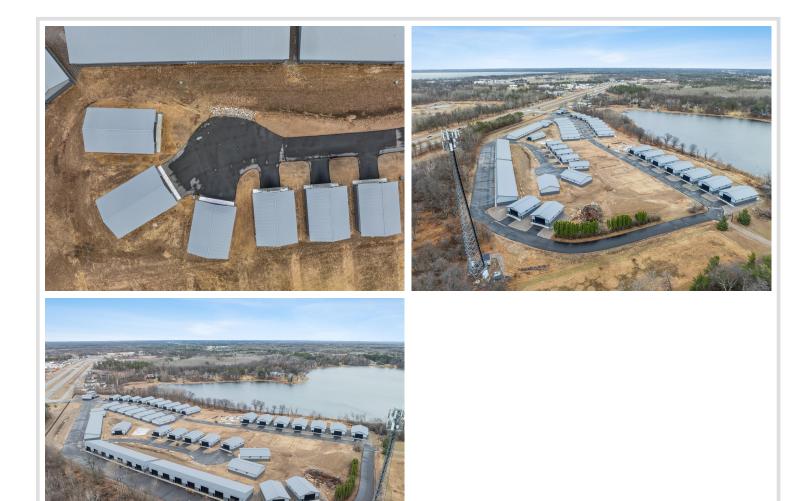

## **Description:**

Storage development in prime 371 North location just minutes from Gull lake and the surrounding Brainerd Lakes Area. Frame two by six construction, fourteen foot sidewalls, plumbed for in-floor heat, fourteen by twenty foot overhead doors, many units overlooking Hartley Lake, clubhouse with wash bay, snow and lawn care included in your association dues. Several sizes and prices available. Why rent storage when you can own?