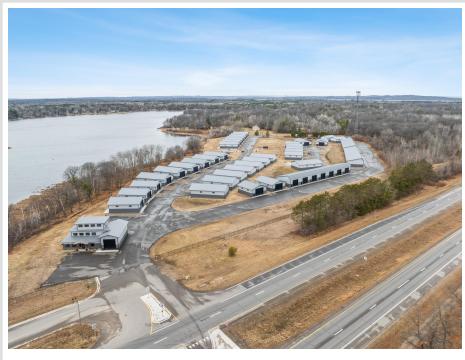

## **Description:**

Storage development in prime 371 North location just minutes from Gull lake and the surrounding Brainerd Lakes Area. Frame two by six construction, fourteen foot sidewalls, plumbed for in-floor heat, fourteen by twenty foot overhead doors, many units overlooking Hartley Lake, clubhouse with wash bay, snow and lawn care included in your association dues. Several sizes and prices available. Why rent storage when you can own?

### **Driving Directions:**

From Baxter north on 371 to signs on left, (old drive-in site)

Listed By: Northland Sotheby's International Realty

Affinity Real Estate Inc. participates in the Regional Multiple Listing Service of Minnesota, Inc Broker Reciprocity (sm) program, allowing us to display other broker's listings on our website. All properties are subject to prior sale, change or withdrawal.