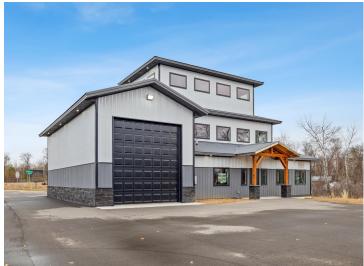

## **Description:**

Storage development in prime 371 North location just minutes from Gull lake and the surrounding Brainerd Lakes Area. Frame two by six construction, fourteen foot sidewalls, plumbed for in-floor heat, fourteen by twenty foot overhead doors, many units overlooking Hartley Lake, clubhouse with wash bay, snow and lawn care included in your association dues. Several sizes and prices available. Why rent storage when you can own?