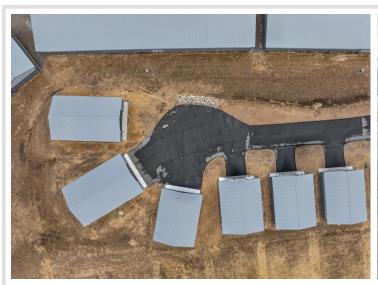

## **Description:**

Storage development in prime 371 North location just minutes from Gull lake and the surrounding Brainerd Lakes Area. Frame two by six construction, fourteen foot sidewalls, plumbed for in-floor heat, fourteen by twenty foot overhead doors, many units overlooking Hartley Lake, clubhouse with wash bay, snow and lawn care included in your association dues. Several sizes and prices available. Why rent storage when you can own?