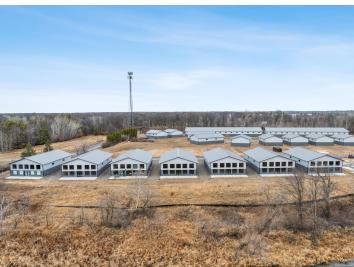

## **Description:**

Storage development in prime 371 North location just minutes from Gull lake and the surrounding Brainerd Lakes Area. Frame two by six construction, fourteen foot sidewalls, plumbed for in-floor heat, fourteen by twenty foot overhead doors, many units overlooking Hartley Lake, clubhouse with wash bay, snow and lawn care included in your association dues. Several sizes and prices available. Why rent storage when you can own?