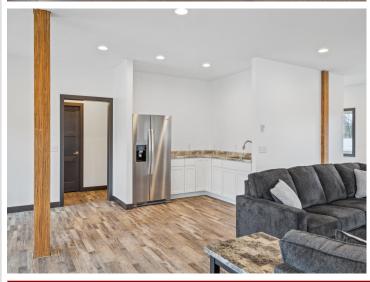

## **Description:**

Storage development in prime 371 North location just minutes from Gull lake and the surrounding Brainerd Lakes Area. Frame two by six construction, fourteen foot sidewalls, plumbed for in-floor heat, fourteen by twenty foot overhead doors, many units overlooking Hartley Lake, clubhouse with wash bay, snow and lawn care included in your association dues. Several sizes and prices available. Why rent storage when you can own?