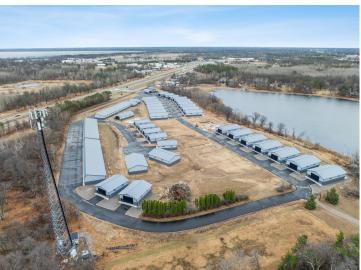

## **Description:**

Storage development in prime 371 North location just minutes from Gull lake and the surrounding Brainerd Lakes Area. Frame two by six construction, fourteen foot sidewalls, plumbed for in-floor heat, fourteen by twenty foot overhead doors, many units overlooking Hartley Lake, clubhouse with wash bay, snow and lawn care included in your association dues. Several sizes and prices available. Why rent storage when you can own?