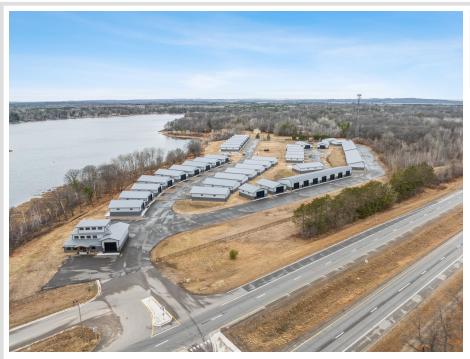

## **Description:**

Storage development in prime 371 North location just minutes from Gull lake and the surrounding Brainerd Lakes Area. Frame two by six construction, fourteen foot sidewalls, plumbed for in-floor heat, fourteen by twenty foot overhead doors, many units overlooking Hartley Lake, clubhouse with wash bay, snow and lawn care included in your association dues. Several sizes and prices available. Why rent storage when you can own?