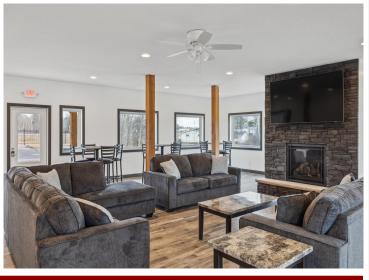

## **Description:**

Storage development in prime 371 North location just minutes from Gull lake and the surrounding Brainerd Lakes Area. Frame two by six construction, fourteen foot sidewalls, plumbed for in-floor heat, fourteen by twenty foot overhead doors, many units overlooking Hartley Lake, clubhouse with wash bay, snow and lawn care included in your association dues. Several sizes and prices available. Why rent storage when you can own?