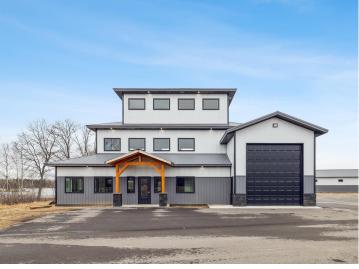

## **Description:**

Storage development in prime 371 North location just minutes from Gull lake and the surrounding Brainerd Lakes Area. Frame two by six construction, fourteen foot sidewalls, plumbed for in-floor heat, fourteen by twenty foot overhead doors, many units overlooking Hartley Lake, clubhouse with wash bay, snow and lawn care included in your association dues. Several sizes and prices available. Why rent storage when you can own?