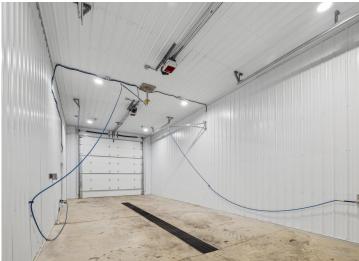

## **Description:**

Storage development in prime 371 North location just minutes from Gull lake and the surrounding Brainerd Lakes Area. Frame two by six construction, fourteen foot sidewalls, plumbed for in-floor heat, fourteen by twenty foot overhead doors, many units overlooking Hartley Lake, clubhouse with wash bay, snow and lawn care included in your association dues. Several sizes and prices available. Why rent storage when you can own?