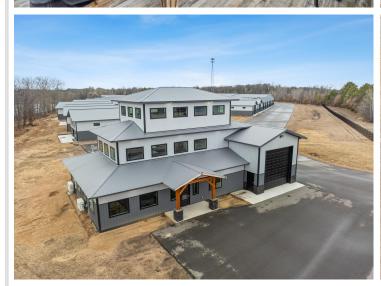

## **Description:**

Storage development in prime 371 North location just minutes from Gull lake and the surrounding Brainerd Lakes Area. Frame two by six construction, fourteen foot sidewalls, plumbed for in-floor heat, fourteen by twenty foot overhead doors, many units overlooking Hartley Lake, clubhouse with wash bay, snow and lawn care included in your association dues. Several sizes and prices available. Why rent storage when you can own?