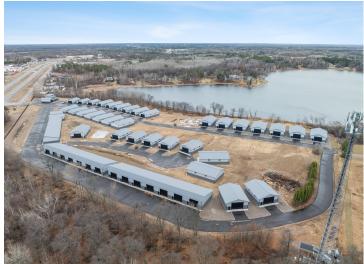

## **Description:**

Storage development in prime 371 North location just minutes from Gull lake and the surrounding Brainerd Lakes Area. Frame two by six construction, fourteen foot sidewalls, plumbed for in-floor heat, fourteen by twenty foot overhead doors, many units overlooking Hartley Lake, clubhouse with wash bay, snow and lawn care included in your association dues. Several sizes and prices available. Why rent storage when you can own?