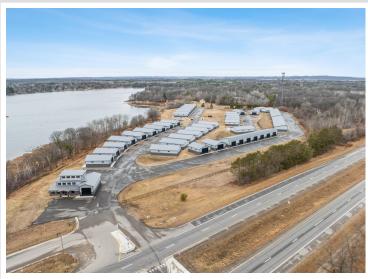

## **Description:**

Storage development in prime 371 North location just minutes from Gull lake and the surrounding Brainerd Lakes Area. Frame two by six construction, fourteen foot sidewalls, plumbed for in-floor heat, fourteen by twenty foot overhead doors, many units overlooking Hartley Lake, clubhouse with wash bay, snow and lawn care included in your association dues. Several sizes and prices available. Why rent storage when you can own?