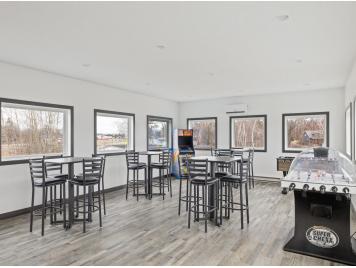

## **Description:**

Storage development in prime 371 North location just minutes from Gull lake and the surrounding Brainerd Lakes Area. Frame two by six construction, fourteen foot sidewalls, plumbed for in-floor heat, fourteen by twenty foot overhead doors, many units overlooking Hartley Lake, clubhouse with wash bay, snow and lawn care included in your association dues. Several sizes and prices available. Why rent storage when you can own?