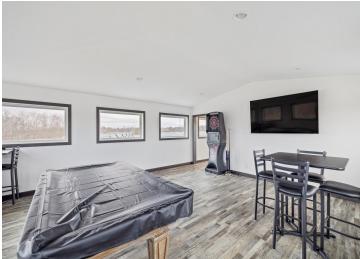

## **Description:**

Storage development in prime 371 North location just minutes from Gull lake and the surrounding Brainerd Lakes Area. Frame two by six construction, fourteen foot sidewalls, plumbed for in-floor heat, fourteen by twenty foot overhead doors, many units overlooking Hartley Lake, clubhouse with wash bay, snow and lawn care included in your association dues. Several sizes and prices available. Why rent storage when you can own?