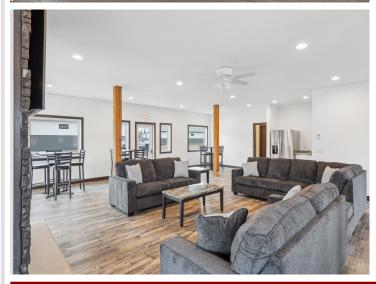

## **Description:**

Storage development in prime 371 North location just minutes from Gull lake and the surrounding Brainerd Lakes Area. Frame two by six construction, fourteen foot sidewalls, plumbed for in-floor heat, fourteen by twenty foot overhead doors, many units overlooking Hartley Lake, clubhouse with wash bay, snow and lawn care included in your association dues. Several sizes and prices available. Why rent storage when you can own?