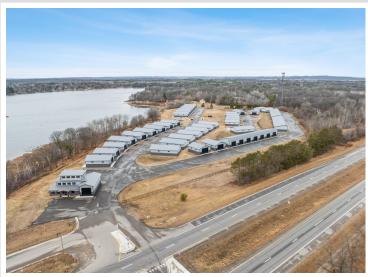

## **Description:**

Storage development in prime 371 North location just minutes from Gull lake and the surrounding Brainerd Lakes Area. Frame two by six construction, fourteen foot sidewalls, plumbed for in-floor heat, fourteen by twenty foot overhead doors, many units overlooking Hartley Lake, clubhouse with wash bay, snow and lawn care included in your association dues. Several sizes and prices available. Why rent storage when you can own?

## **Additional Details:**

Lot Acres 17.97
Lot Dimensions 40x64
School District 181

Taxes (unreported)
Taxes with Assessments (unreported)

Tax Year 2023