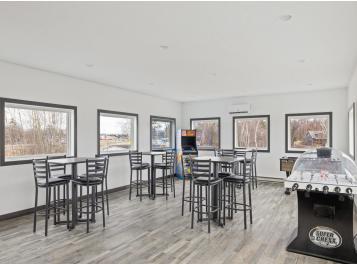

## **Description:**

Storage development in prime 371 North location just minutes from Gull lake and the surrounding Brainerd Lakes Area. Frame two by six construction, fourteen foot sidewalls, plumbed for in-floor heat, fourteen by twenty foot overhead doors, many units overlooking Hartley Lake, clubhouse with wash bay, snow and lawn care included in your association dues. Several sizes and prices available. Why rent storage when you can own?