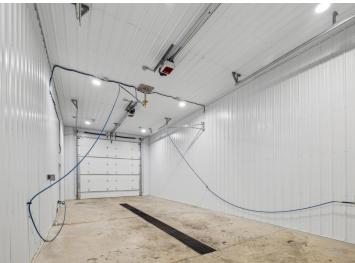

## **Description:**

Storage development in prime 371 North location just minutes from Gull lake and the surrounding Brainerd Lakes Area. Frame two by six construction, fourteen foot sidewalls, plumbed for in-floor heat, fourteen by twenty foot overhead doors, many units overlooking Hartley Lake, clubhouse with wash bay, snow and lawn care included in your association dues. Several sizes and prices available. Why rent storage when you can own?