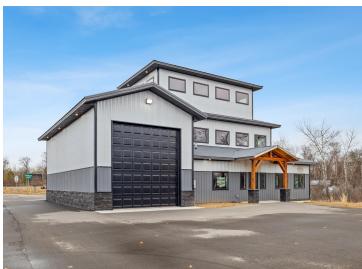

## **Description:**

Storage development in prime 371 North location just minutes from Gull lake and the surrounding Brainerd Lakes Area. Frame two by six construction, fourteen foot sidewalls, plumbed for in-floor heat, fourteen by twenty foot overhead doors, many units overlooking Hartley Lake, clubhouse with wash bay, snow and lawn care included in your association dues. Several sizes and prices available. Why rent storage when you can own?