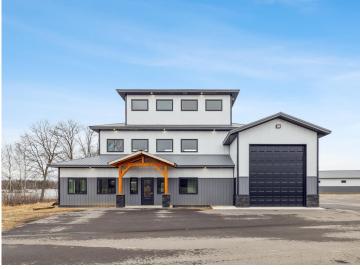

## **Description:**

Storage development in prime 371 North location just minutes from Gull lake and the surrounding Brainerd Lakes Area. Frame two by six construction, fourteen foot sidewalls, plumbed for in-floor heat, fourteen by twenty foot overhead doors, many units overlooking Hartley Lake, clubhouse with wash bay, snow and lawn care included in your association dues. Several sizes and prices available. Why rent storage when you can own?