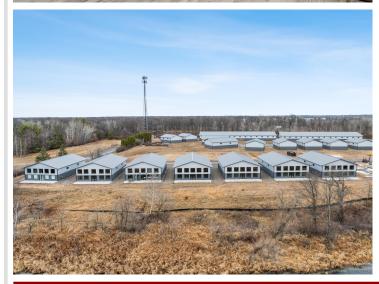

## **Description:**

Storage development in prime 371 North location just minutes from Gull lake and the surrounding Brainerd Lakes Area. Frame two by six construction, fourteen foot sidewalls, plumbed for in-floor heat, fourteen by twenty foot overhead doors, many units overlooking Hartley Lake, clubhouse with wash bay, snow and lawn care included in your association dues. Several sizes and prices available. Why rent storage when you can own?