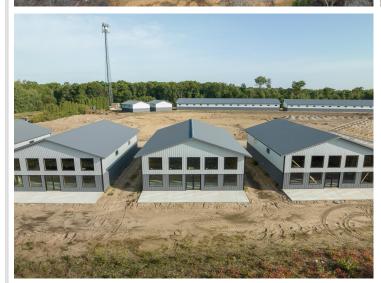

## **Description:**

Storage development in prime 371 North location just minutes from Gull lake and the surrounding Brainerd Lakes Area. Frame two by six construction, fourteen foot sidewalls, plumbed for in-floor heat, fourteen by twenty foot overhead doors, many units overlooking Hartley Lake, clubhouse with wash bay, snow and lawn care included in your association dues. Several sizes and prices available. Why rent storage when you can own?