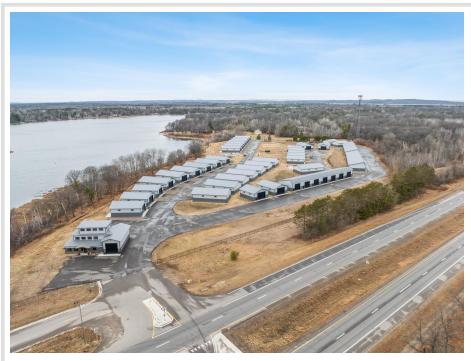

## **Description:**

Storage development in prime 371 North location just minutes from Gull lake and the surrounding Brainerd Lakes Area. Frame two by six construction, fourteen foot sidewalls, plumbed for in-floor heat, fourteen by twenty foot overhead doors, many units overlooking Hartley Lake, clubhouse with wash bay, snow and lawn care included in your association dues. Several sizes and prices available. Why rent storage when you can own?

## **Additional Details:**

Lot Acres 17.97
Lot Dimensions 40x64
School District 181

Taxes (unreported)
Taxes with Assessments (unreported)

Tax Year 2023