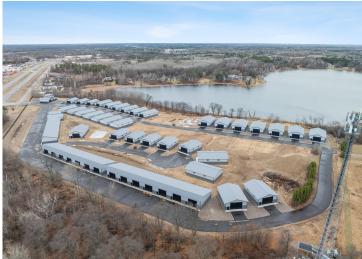

## **Description:**

Storage development in prime 371 North location just minutes from Gull lake and the surrounding Brainerd Lakes Area. Frame two by six construction, fourteen foot sidewalls, plumbed for in-floor heat, fourteen by twenty foot overhead doors, many units overlooking Hartley Lake, clubhouse with wash bay, snow and lawn care included in your association dues. Several sizes and prices available. Why rent storage when you can own?