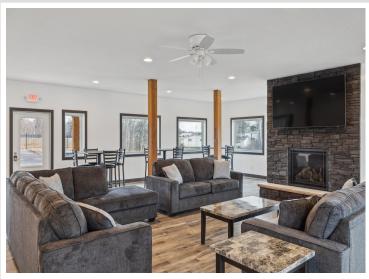

## **Description:**

Storage development in prime 371 North location just minutes from Gull lake and the surrounding Brainerd Lakes Area. Frame two by six construction, fourteen foot sidewalls, plumbed for in-floor heat, fourteen by twenty foot overhead doors, many units overlooking Hartley Lake, clubhouse with wash bay, snow and lawn care included in your association dues. Several sizes and prices available. Why rent storage when you can own?