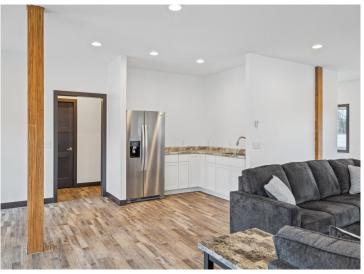

## **Description:**

Storage development in prime 371 North location just minutes from Gull lake and the surrounding Brainerd Lakes Area. Frame two by six construction, fourteen foot sidewalls, plumbed for in-floor heat, fourteen by twenty foot overhead doors, many units overlooking Hartley Lake, clubhouse with wash bay, snow and lawn care included in your association dues. Several sizes and prices available. Why rent storage when you can own?