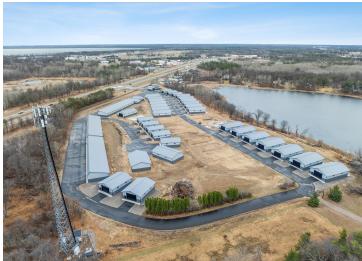

## **Description:**

Storage development in prime 371 North location just minutes from Gull lake and the surrounding Brainerd Lakes Area. Frame two by six construction, fourteen foot sidewalls, plumbed for in-floor heat, fourteen by twenty foot overhead doors, many units overlooking Hartley Lake, clubhouse with wash bay, snow and lawn care included in your association dues. Several sizes and prices available. Why rent storage when you can own?