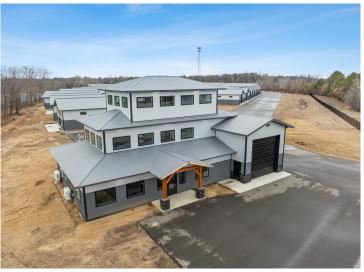

## **Description:**

Storage development in prime 371 North location just minutes from Gull lake and the surrounding Brainerd Lakes Area. Frame two by six construction, fourteen foot sidewalls, plumbed for in-floor heat, fourteen by twenty foot overhead doors, many units overlooking Hartley Lake, clubhouse with wash bay, snow and lawn care included in your association dues. Several sizes and prices available. Why rent storage when you can own?