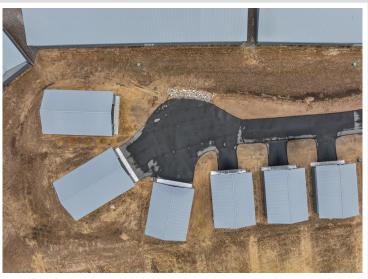

## **Description:**

Storage development in prime 371 North location just minutes from Gull lake and the surrounding Brainerd Lakes Area. Frame two by six construction, fourteen foot sidewalls, plumbed for in-floor heat, fourteen by twenty foot overhead doors, many units overlooking Hartley Lake, clubhouse with wash bay, snow and lawn care included in your association dues. Several sizes and prices available. Why rent storage when you can own?