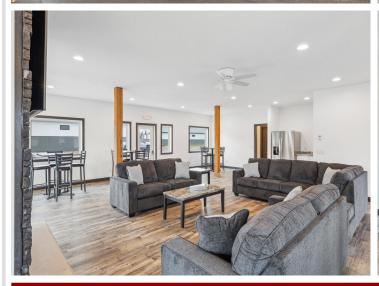

## **Description:**

Storage development in prime 371 North location just minutes from Gull lake and the surrounding Brainerd Lakes Area. Frame two by six construction, fourteen foot sidewalls, plumbed for in-floor heat, fourteen by twenty foot overhead doors, many units overlooking Hartley Lake, clubhouse with wash bay, snow and lawn care included in your association dues. Several sizes and prices available. Why rent storage when you can own?