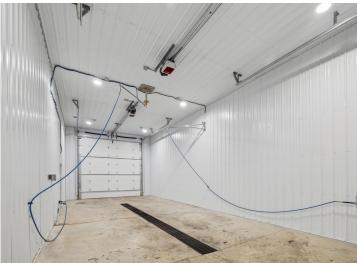

## **Description:**

Storage development in prime 371 North location just minutes from Gull lake and the surrounding Brainerd Lakes Area. Frame two by six construction, fourteen foot sidewalls, plumbed for in-floor heat, fourteen by twenty foot overhead doors, many units overlooking Hartley Lake, clubhouse with wash bay, snow and lawn care included in your association dues. Several sizes and prices available. Why rent storage when you can own?