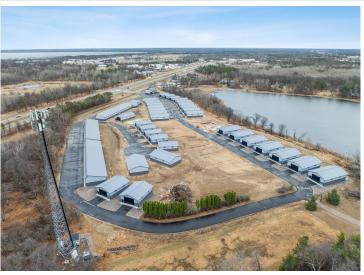

## **Description:**

Storage development in prime 371 North location just minutes from Gull lake and the surrounding Brainerd Lakes Area. Frame two by six construction, fourteen foot sidewalls, plumbed for in-floor heat, fourteen by twenty foot overhead doors, many units overlooking Hartley Lake, clubhouse with wash bay, snow and lawn care included in your association dues. Several sizes and prices available. Why rent storage when you can own?