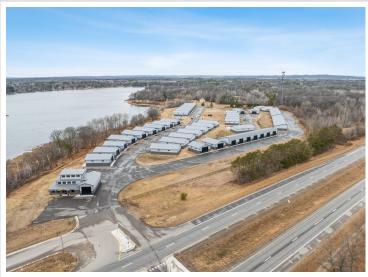

## **Description:**

Storage development in prime 371 North location just minutes from Gull lake and the surrounding Brainerd Lakes Area. Frame two by six construction, fourteen foot sidewalls, plumbed for in-floor heat, fourteen by twenty foot overhead doors, many units overlooking Hartley Lake, clubhouse with wash bay, snow and lawn care included in your association dues. Several sizes and prices available. Why rent storage when you can own?