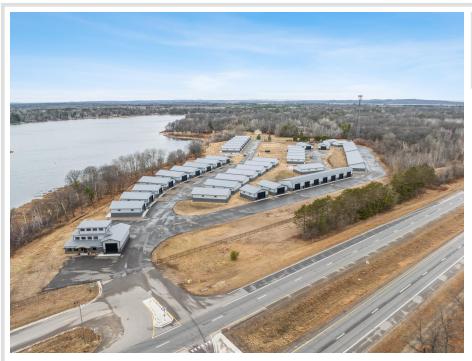

## **Description:**

Storage development in prime 371 North location just minutes from Gull lake and the surrounding Brainerd Lakes Area. Frame two by six construction, fourteen foot sidewalls, plumbed for in-floor heat, fourteen by twenty foot overhead doors, many units overlooking Hartley Lake, clubhouse with wash bay, snow and lawn care included in your association dues. Several sizes and prices available. Why rent storage when you can own?

## **Additional Details:**

Lot Acres 17.97
Lot Dimensions 40x64
School District 181

Taxes (unreported)
Taxes with Assessments (unreported)

Tax Year 2023