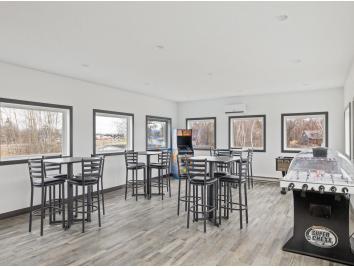

## **Description:**

Storage development in prime 371 North location just minutes from Gull lake and the surrounding Brainerd Lakes Area. Frame two by six construction, fourteen foot sidewalls, plumbed for in-floor heat, fourteen by twenty foot overhead doors, many units overlooking Hartley Lake, clubhouse with wash bay, snow and lawn care included in your association dues. Several sizes and prices available. Why rent storage when you can own?