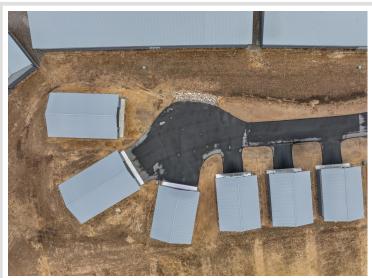

## **Description:**

Storage development in prime 371 North location just minutes from Gull lake and the surrounding Brainerd Lakes Area. Frame two by six construction, fourteen foot sidewalls, plumbed for in-floor heat, fourteen by twenty foot overhead doors, many units overlooking Hartley Lake, clubhouse with wash bay, snow and lawn care included in your association dues. Several sizes and prices available. Why rent storage when you can own?