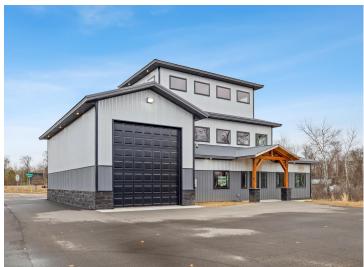

## **Description:**

Storage development in prime 371 North location just minutes from Gull lake and the surrounding Brainerd Lakes Area. Frame two by six construction, fourteen foot sidewalls, plumbed for in-floor heat, fourteen by twenty foot overhead doors, many units overlooking Hartley Lake, clubhouse with wash bay, snow and lawn care included in your association dues. Several sizes and prices available. Why rent storage when you can own?