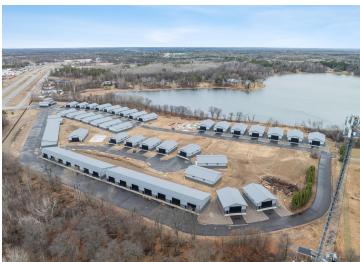

## **Description:**

Storage development in prime 371 North location just minutes from Gull lake and the surrounding Brainerd Lakes Area. Frame two by six construction, fourteen foot sidewalls, plumbed for in-floor heat, fourteen by twenty foot overhead doors, many units overlooking Hartley Lake, clubhouse with wash bay, snow and lawn care included in your association dues. Several sizes and prices available. Why rent storage when you can own?

## **Additional Details:**

Lot Acres 17.97
Lot Dimensions 40x64
School District 181

Taxes (unreported)
Taxes with Assessments (unreported)

Tax Year 2023