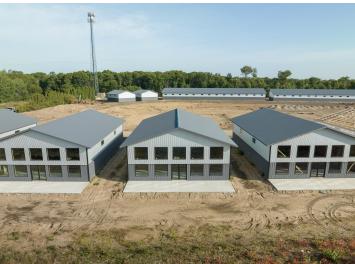

## **Description:**

Storage development in prime 371 North location just minutes from Gull lake and the surrounding Brainerd Lakes Area. Frame two by six construction, fourteen foot sidewalls, plumbed for in-floor heat, fourteen by twenty foot overhead doors, many units overlooking Hartley Lake, clubhouse with wash bay, snow and lawn care included in your association dues. Several sizes and prices available. Why rent storage when you can own?