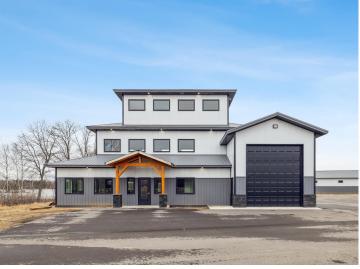

## **Description:**

Storage development in prime 371 North location just minutes from Gull lake and the surrounding Brainerd Lakes Area. Frame two by six construction, fourteen foot sidewalls, plumbed for in-floor heat, fourteen by twenty foot overhead doors, many units overlooking Hartley Lake, clubhouse with wash bay, snow and lawn care included in your association dues. Several sizes and prices available. Why rent storage when you can own?