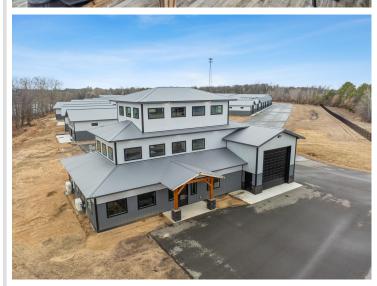

## **Description:**

Storage development in prime 371 North location just minutes from Gull lake and the surrounding Brainerd Lakes Area. Frame two by six construction, fourteen foot sidewalls, plumbed for in-floor heat, fourteen by twenty foot overhead doors, many units overlooking Hartley Lake, clubhouse with wash bay, snow and lawn care included in your association dues. Several sizes and prices available. Why rent storage when you can own?