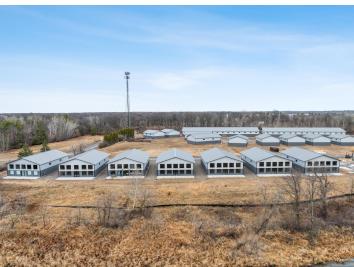

## **Description:**

Storage development in prime 371 North location just minutes from Gull lake and the surrounding Brainerd Lakes Area. Frame two by six construction, fourteen foot sidewalls, plumbed for in-floor heat, fourteen by twenty foot overhead doors, many units overlooking Hartley Lake, clubhouse with wash bay, snow and lawn care included in your association dues. Several sizes and prices available. Why rent storage when you can own?

MLS 6432554 Land

\$199,900

17.97 Acres
Plat Designed

4447 Brady Blvd. Brainerd MN 56401

Status: Active