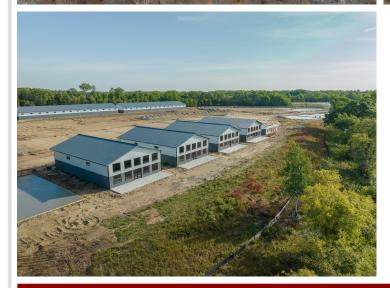

## **Description:**

Storage development in prime 371 North location just minutes from Gull lake and the surrounding Brainerd Lakes Area. Frame two by six construction, fourteen foot sidewalls, plumbed for in-floor heat, fourteen by twenty foot overhead doors, many units overlooking Hartley Lake, clubhouse with wash bay, snow and lawn care included in your association dues. Several sizes and prices available. Why rent storage when you can own?