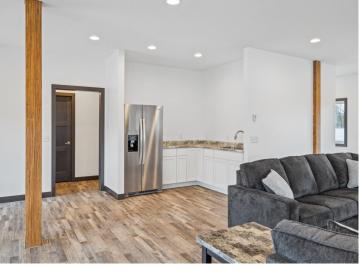

## **Description:**

Storage development in prime 371 North location just minutes from Gull lake and the surrounding Brainerd Lakes Area. Frame two by six construction, fourteen foot sidewalls, plumbed for in-floor heat, fourteen by twenty foot overhead doors, many units overlooking Hartley Lake, clubhouse with wash bay, snow and lawn care included in your association dues. Several sizes and prices available. Why rent storage when you can own?