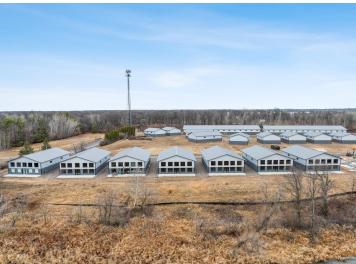

## **Description:**

Storage development in prime 371 North location just minutes from Gull lake and the surrounding Brainerd Lakes Area. Frame two by six construction, fourteen foot sidewalls, plumbed for in-floor heat, fourteen by twenty foot overhead doors, many units overlooking Hartley Lake, clubhouse with wash bay, snow and lawn care included in your association dues. Several sizes and prices available. Why rent storage when you can own?

## **Additional Details:**

Lot Acres 17.97
Lot Dimensions 40x64
School District 181

Taxes (unreported)
Taxes with Assessments (unreported)

Tax Year 2023