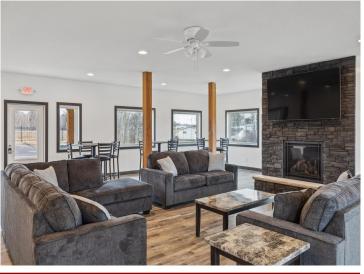

## **Description:**

Storage development in prime 371 North location just minutes from Gull lake and the surrounding Brainerd Lakes Area. Frame two by six construction, fourteen foot sidewalls, plumbed for in-floor heat, fourteen by twenty foot overhead doors, many units overlooking Hartley Lake, clubhouse with wash bay, snow and lawn care included in your association dues. Several sizes and prices available. Why rent storage when you can own?