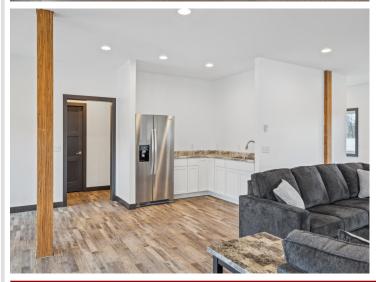

## **Description:**

Storage development in prime 371 North location just minutes from Gull lake and the surrounding Brainerd Lakes Area. Frame two by six construction, fourteen foot sidewalls, plumbed for in-floor heat, fourteen by twenty foot overhead doors, many units overlooking Hartley Lake, clubhouse with wash bay, snow and lawn care included in your association dues. Several sizes and prices available. Why rent storage when you can own?