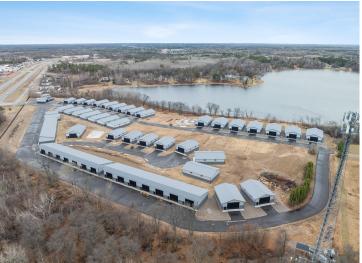

## **Description:**

Storage development in prime 371 North location just minutes from Gull lake and the surrounding Brainerd Lakes Area. Frame two by six construction, fourteen foot sidewalls, plumbed for in-floor heat, fourteen by twenty foot overhead doors, many units overlooking Hartley Lake, clubhouse with wash bay, snow and lawn care included in your association dues. Several sizes and prices available. Why rent storage when you can own?