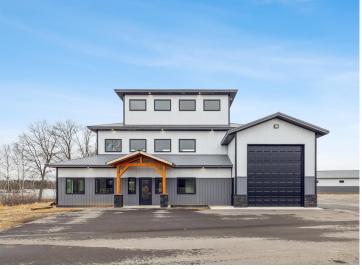

## **Description:**

Storage development in prime 371 North location just minutes from Gull lake and the surrounding Brainerd Lakes Area. Frame two by six construction, fourteen foot sidewalls, plumbed for in-floor heat, fourteen by twenty foot overhead doors, many units overlooking Hartley Lake, clubhouse with wash bay, snow and lawn care included in your association dues. Several sizes and prices available. Why rent storage when you can own?