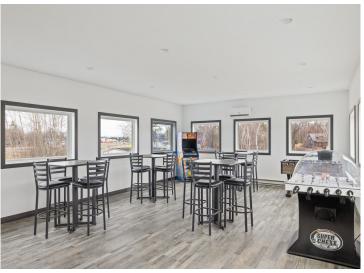

## **Description:**

Storage development in prime 371 North location just minutes from Gull lake and the surrounding Brainerd Lakes Area. Frame two by six construction, fourteen foot sidewalls, plumbed for in-floor heat, fourteen by twenty foot overhead doors, many units overlooking Hartley Lake, clubhouse with wash bay, snow and lawn care included in your association dues. Several sizes and prices available. Why rent storage when you can own?