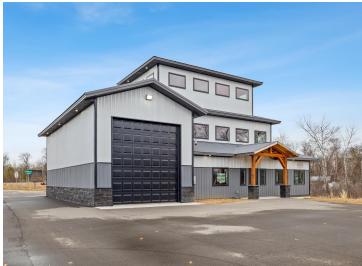

## **Description:**

Storage development in prime 371 North location just minutes from Gull lake and the surrounding Brainerd Lakes Area. Frame two by six construction, fourteen foot sidewalls, plumbed for in-floor heat, fourteen by twenty foot overhead doors, many units overlooking Hartley Lake, clubhouse with wash bay, snow and lawn care included in your association dues. Several sizes and prices available. Why rent storage when you can own?