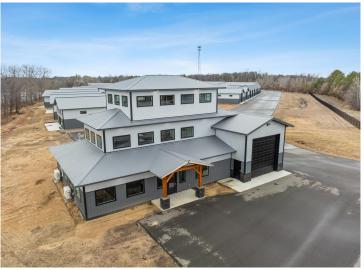

## **Description:**

Storage development in prime 371 North location just minutes from Gull lake and the surrounding Brainerd Lakes Area. Frame two by six construction, fourteen foot sidewalls, plumbed for in-floor heat, fourteen by twenty foot overhead doors, many units overlooking Hartley Lake, clubhouse with wash bay, snow and lawn care included in your association dues. Several sizes and prices available. Why rent storage when you can own?