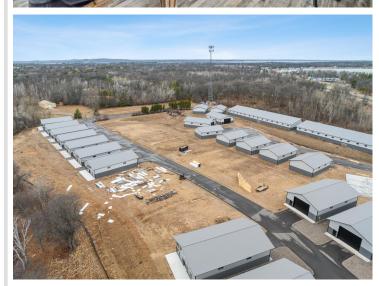

## **Description:**

Storage development in prime 371 North location just minutes from Gull lake and the surrounding Brainerd Lakes Area. Frame two by six construction, fourteen foot sidewalls, plumbed for in-floor heat, fourteen by twenty foot overhead doors, many units overlooking Hartley Lake, clubhouse with wash bay, snow and lawn care included in your association dues. Several sizes and prices available. Why rent storage when you can own?

## **Additional Details:**

Lot Acres 17.97
Lot Dimensions 40x64
School District 181

Taxes (unreported)
Taxes with Assessments (unreported)

Tax Year 2023