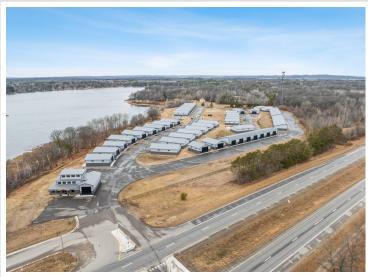

MLS 6432557 Land

\$199,900

17.97 Acres
Plat Designed

4437 Brady Blvd. Brainerd MN 56401

Status: Active

## **Description:**

Storage development in prime 371 North location just minutes from Gull lake and the surrounding Brainerd Lakes Area. Frame two by six construction, fourteen foot sidewalls, plumbed for in-floor heat, fourteen by twenty foot overhead doors, many units overlooking Hartley Lake, clubhouse with wash bay, snow and lawn care included in your association dues. Several sizes and prices available. Why rent storage when you can own?

## **Additional Details:**

Lot Acres 17.97
Lot Dimensions 40x64
School District 181

Taxes (unreported)
Taxes with Assessments (unreported)

Tax Year 2023