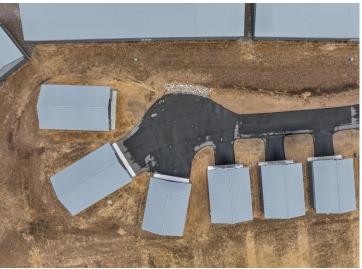

## **Description:**

Storage development in prime 371 North location just minutes from Gull lake and the surrounding Brainerd Lakes Area. Frame two by six construction, fourteen foot sidewalls, plumbed for in-floor heat, fourteen by twenty foot overhead doors, many units overlooking Hartley Lake, clubhouse with wash bay, snow and lawn care included in your association dues. Several sizes and prices available. Why rent storage when you can own?