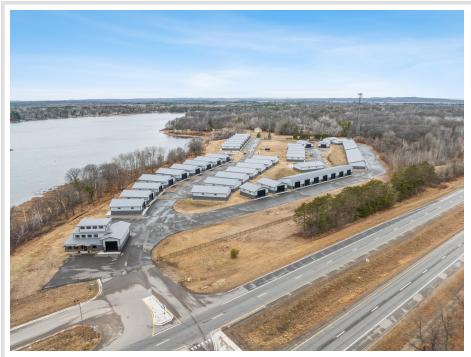

MLS 6432557 Land

\$199,900

17.97 Acres
Plat Designed

4437 Brady Blvd. Brainerd MN 56401

Status: Active

## **Description:**

Storage development in prime 371 North location just minutes from Gull lake and the surrounding Brainerd Lakes Area. Frame two by six construction, fourteen foot sidewalls, plumbed for in-floor heat, fourteen by twenty foot overhead doors, many units overlooking Hartley Lake, clubhouse with wash bay, snow and lawn care included in your association dues. Several sizes and prices available. Why rent storage when you can own?

## **Additional Details:**

Lot Acres 17.97
Lot Dimensions 40x64
School District 181

Taxes (unreported)
Taxes with Assessments (unreported)

Tax Year 2023