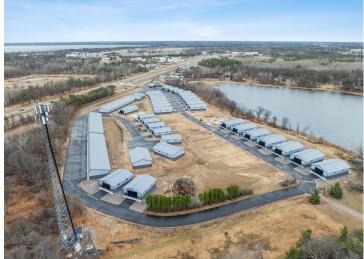

## **Description:**

Storage development in prime 371 North location just minutes from Gull lake and the surrounding Brainerd Lakes Area. Frame two by six construction, fourteen foot sidewalls, plumbed for in-floor heat, fourteen by twenty foot overhead doors, many units overlooking Hartley Lake, clubhouse with wash bay, snow and lawn care included in your association dues. Several sizes and prices available. Why rent storage when you can own?