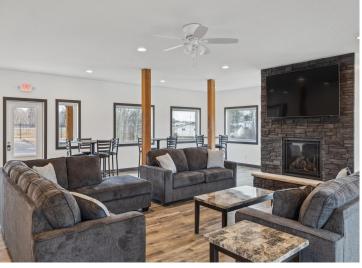

## **Description:**

Storage development in prime 371 North location just minutes from Gull lake and the surrounding Brainerd Lakes Area. Frame two by six construction, fourteen foot sidewalls, plumbed for in-floor heat, fourteen by twenty foot overhead doors, many units overlooking Hartley Lake, clubhouse with wash bay, snow and lawn care included in your association dues. Several sizes and prices available. Why rent storage when you can own?