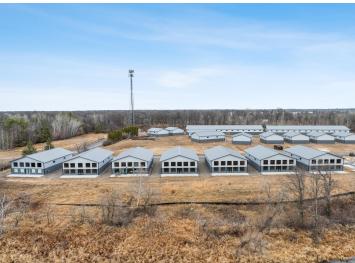

## **Description:**

Storage development in prime 371 North location just minutes from Gull lake and the surrounding Brainerd Lakes Area. Frame two by six construction, fourteen foot sidewalls, plumbed for in-floor heat, fourteen by twenty foot overhead doors, many units overlooking Hartley Lake, clubhouse with wash bay, snow and lawn care included in your association dues. Several sizes and prices available. Why rent storage when you can own?