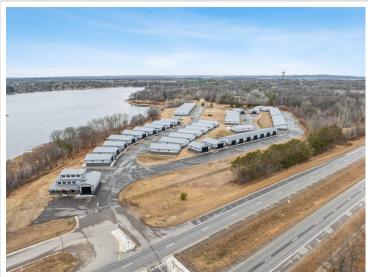

## **Description:**

Storage development in prime 371 North location just minutes from Gull lake and the surrounding Brainerd Lakes Area. Frame two by six construction, fourteen foot sidewalls, plumbed for in-floor heat, fourteen by twenty foot overhead doors, many units overlooking Hartley Lake, clubhouse with wash bay, snow and lawn care included in your association dues. Several sizes and prices available. Why rent storage when you can own?

## **Additional Details:**

Lot Acres 17.97
Lot Dimensions 40x64
School District 181

Taxes (unreported)
Taxes with Assessments (unreported)

Tax Year 2023