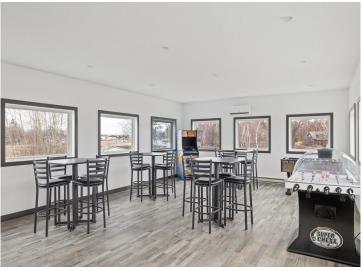

## **Description:**

Storage development in prime 371 North location just minutes from Gull lake and the surrounding Brainerd Lakes Area. Frame two by six construction, fourteen foot sidewalls, plumbed for in-floor heat, fourteen by twenty foot overhead doors, many units overlooking Hartley Lake, clubhouse with wash bay, snow and lawn care included in your association dues. Several sizes and prices available. Why rent storage when you can own?