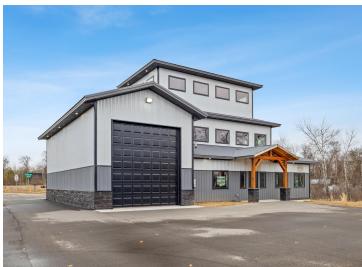

## **Description:**

Storage development in prime 371 North location just minutes from Gull lake and the surrounding Brainerd Lakes Area. Frame two by six construction, fourteen foot sidewalls, plumbed for in-floor heat, fourteen by twenty foot overhead doors, many units overlooking Hartley Lake, clubhouse with wash bay, snow and lawn care included in your association dues. Several sizes and prices available. Why rent storage when you can own?