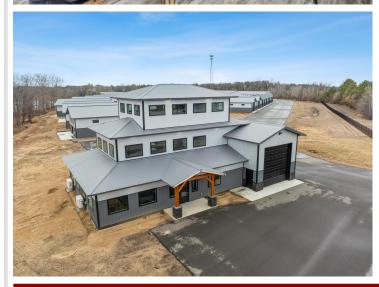

## **Description:**

Storage development in prime 371 North location just minutes from Gull lake and the surrounding Brainerd Lakes Area. Frame two by six construction, fourteen foot sidewalls, plumbed for in-floor heat, fourteen by twenty foot overhead doors, many units overlooking Hartley Lake, clubhouse with wash bay, snow and lawn care included in your association dues. Several sizes and prices available. Why rent storage when you can own?