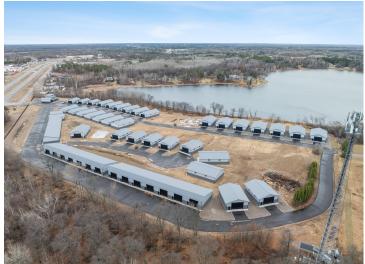

## **Description:**

Storage development in prime 371 North location just minutes from Gull lake and the surrounding Brainerd Lakes Area. Frame two by six construction, fourteen foot sidewalls, plumbed for in-floor heat, fourteen by twenty foot overhead doors, many units overlooking Hartley Lake, clubhouse with wash bay, snow and lawn care included in your association dues. Several sizes and prices available. Why rent storage when you can own?