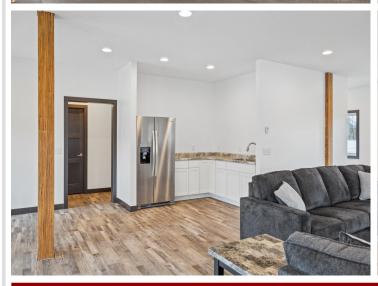

## **Description:**

Storage development in prime 371 North location just minutes from Gull lake and the surrounding Brainerd Lakes Area. Frame two by six construction, fourteen foot sidewalls, plumbed for in-floor heat, fourteen by twenty foot overhead doors, many units overlooking Hartley Lake, clubhouse with wash bay, snow and lawn care included in your association dues. Several sizes and prices available. Why rent storage when you can own?