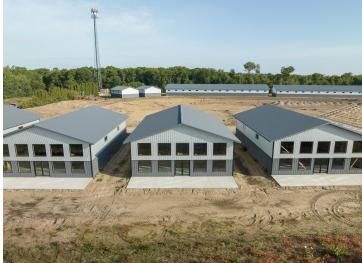

## **Description:**

Storage development in prime 371 North location just minutes from Gull lake and the surrounding Brainerd Lakes Area. Frame two by six construction, fourteen foot sidewalls, plumbed for in-floor heat, fourteen by twenty foot overhead doors, many units overlooking Hartley Lake, clubhouse with wash bay, snow and lawn care included in your association dues. Several sizes and prices available. Why rent storage when you can own?