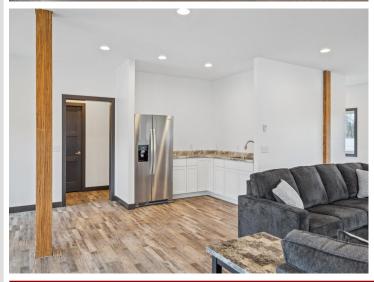

## **Description:**

Storage development in prime 371 North location just minutes from Gull lake and the surrounding Brainerd Lakes Area. Frame two by six construction, fourteen foot sidewalls, plumbed for in-floor heat, fourteen by twenty foot overhead doors, many units overlooking Hartley Lake, clubhouse with wash bay, snow and lawn care included in your association dues. Several sizes and prices available. Why rent storage when you can own?