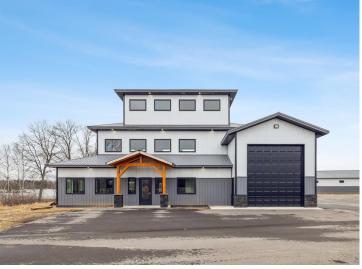

## **Description:**

Storage development in prime 371 North location just minutes from Gull lake and the surrounding Brainerd Lakes Area. Frame two by six construction, fourteen foot sidewalls, plumbed for in-floor heat, fourteen by twenty foot overhead doors, many units overlooking Hartley Lake, clubhouse with wash bay, snow and lawn care included in your association dues. Several sizes and prices available. Why rent storage when you can own?