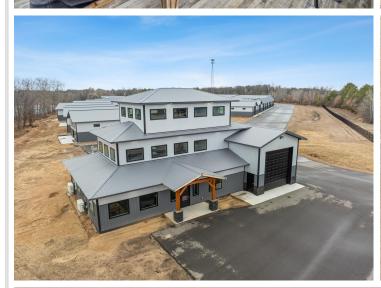

## **Description:**

Storage development in prime 371 North location just minutes from Gull lake and the surrounding Brainerd Lakes Area. Frame two by six construction, fourteen foot sidewalls, plumbed for in-floor heat, fourteen by twenty foot overhead doors, many units overlooking Hartley Lake, clubhouse with wash bay, snow and lawn care included in your association dues. Several sizes and prices available. Why rent storage when you can own?