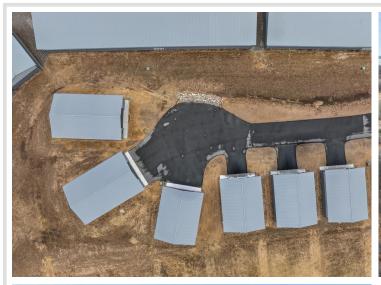

## **Description:**

Storage development in prime 371 North location just minutes from Gull lake and the surrounding Brainerd Lakes Area. Frame two by six construction, fourteen foot sidewalls, plumbed for in-floor heat, fourteen by twenty foot overhead doors, many units overlooking Hartley Lake, clubhouse with wash bay, snow and lawn care included in your association dues. Several sizes and prices available. Why rent storage when you can own?