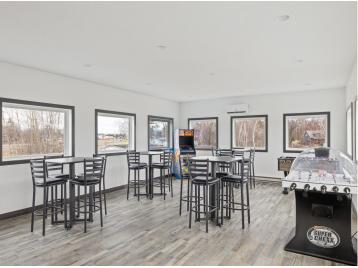

## **Description:**

Storage development in prime 371 North location just minutes from Gull lake and the surrounding Brainerd Lakes Area. Frame two by six construction, fourteen foot sidewalls, plumbed for in-floor heat, fourteen by twenty foot overhead doors, many units overlooking Hartley Lake, clubhouse with wash bay, snow and lawn care included in your association dues. Several sizes and prices available. Why rent storage when you can own?