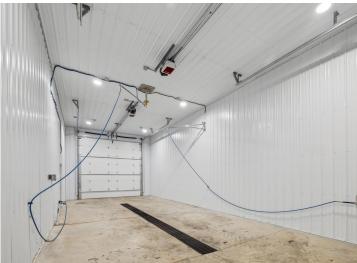

## **Description:**

Storage development in prime 371 North location just minutes from Gull lake and the surrounding Brainerd Lakes Area. Frame two by six construction, fourteen foot sidewalls, plumbed for in-floor heat, fourteen by twenty foot overhead doors, many units overlooking Hartley Lake, clubhouse with wash bay, snow and lawn care included in your association dues. Several sizes and prices available. Why rent storage when you can own?