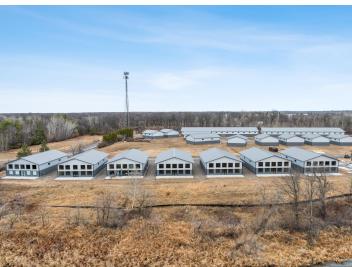

## **Description:**

Storage development in prime 371 North location just minutes from Gull lake and the surrounding Brainerd Lakes Area. Frame two by six construction, fourteen foot sidewalls, plumbed for in-floor heat, fourteen by twenty foot overhead doors, many units overlooking Hartley Lake, clubhouse with wash bay, snow and lawn care included in your association dues. Several sizes and prices available. Why rent storage when you can own?