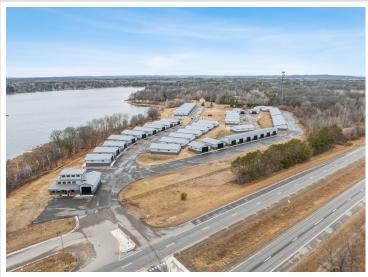

## **Description:**

Storage development in prime 371 North location just minutes from Gull lake and the surrounding Brainerd Lakes Area. Frame two by six construction, fourteen foot sidewalls, plumbed for in-floor heat, fourteen by twenty foot overhead doors, many units overlooking Hartley Lake, clubhouse with wash bay, snow and lawn care included in your association dues. Several sizes and prices available. Why rent storage when you can own?

MLS 6432578 Land

\$179,900

17.97 Acres
Plat Designed

4378 Brady Blvd. Brainerd MN 56401

Status: Active