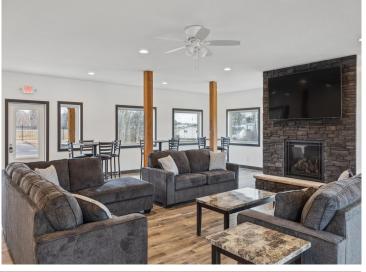

## **Description:**

Storage development in prime 371 North location just minutes from Gull lake and the surrounding Brainerd Lakes Area. Frame two by six construction, fourteen foot sidewalls, plumbed for in-floor heat, fourteen by twenty foot overhead doors, many units overlooking Hartley Lake, clubhouse with wash bay, snow and lawn care included in your association dues. Several sizes and prices available. Why rent storage when you can own?