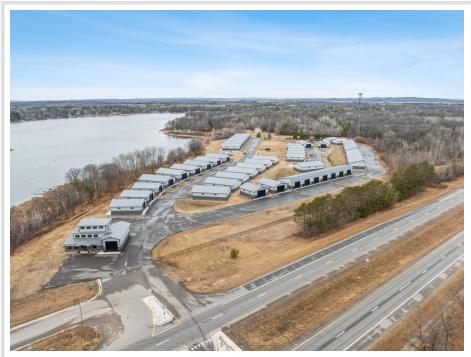

## **Description:**

Storage development in prime 371 North location just minutes from Gull lake and the surrounding Brainerd Lakes Area. Frame two by six construction, fourteen foot sidewalls, plumbed for in-floor heat, fourteen by twenty foot overhead doors, many units overlooking Hartley Lake, clubhouse with wash bay, snow and lawn care included in your association dues. Several sizes and prices available. Why rent storage when you can own?

MLS 6432578 Land

\$179,900

17.97 Acres
Plat Designed

4378 Brady Blvd. Brainerd MN 56401

Status: Active