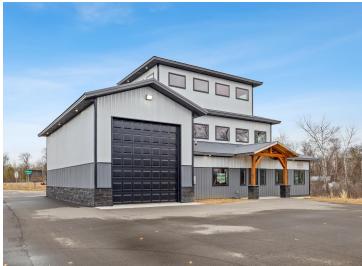

## **Description:**

Storage development in prime 371 North location just minutes from Gull lake and the surrounding Brainerd Lakes Area. Frame two by six construction, fourteen foot sidewalls, plumbed for in-floor heat, fourteen by twenty foot overhead doors, many units overlooking Hartley Lake, clubhouse with wash bay, snow and lawn care included in your association dues. Several sizes and prices available. Why rent storage when you can own?