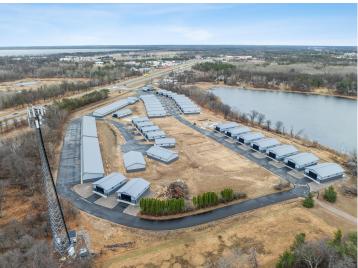

## **Description:**

Storage development in prime 371 North location just minutes from Gull lake and the surrounding Brainerd Lakes Area. Frame two by six construction, fourteen foot sidewalls, plumbed for in-floor heat, fourteen by twenty foot overhead doors, many units overlooking Hartley Lake, clubhouse with wash bay, snow and lawn care included in your association dues. Several sizes and prices available. Why rent storage when you can own?