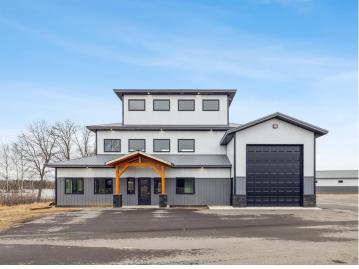

## **Description:**

Storage development in prime 371 North location just minutes from Gull lake and the surrounding Brainerd Lakes Area. Frame two by six construction, fourteen foot sidewalls, plumbed for in-floor heat, fourteen by twenty foot overhead doors, many units overlooking Hartley Lake, clubhouse with wash bay, snow and lawn care included in your association dues. Several sizes and prices available. Why rent storage when you can own?