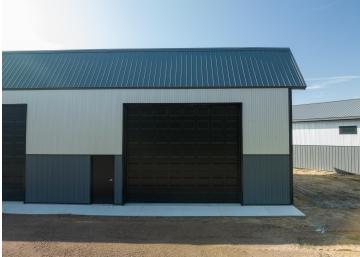

## **Description:**

Storage development in prime 371 North location just minutes from Gull lake and the surrounding Brainerd Lakes Area. Frame two by six construction, fourteen foot sidewalls, plumbed for in-floor heat, fourteen by twenty foot overhead doors, many units overlooking Hartley Lake, clubhouse with wash bay, snow and lawn care included in your association dues. Several sizes and prices available. Why rent storage when you can own?