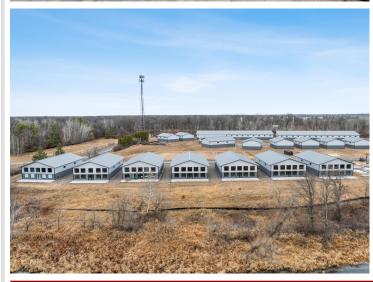

## **Description:**

Storage development in prime 371 North location just minutes from Gull lake and the surrounding Brainerd Lakes Area. Frame two by six construction, fourteen foot sidewalls, plumbed for in-floor heat, fourteen by twenty foot overhead doors, many units overlooking Hartley Lake, clubhouse with wash bay, snow and lawn care included in your association dues. Several sizes and prices available. Why rent storage when you can own?

## **Additional Details:**

Lot Acres 17.97
Lot Dimensions 40x64
School District 181

Taxes (unreported)
Taxes with Assessments (unreported)

Tax Year 2023