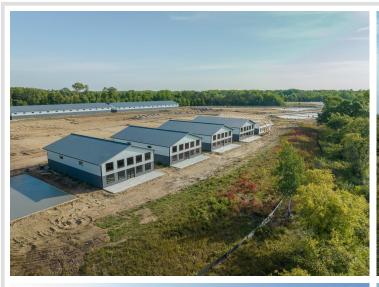

## **Description:**

Storage development in prime 371 North location just minutes from Gull lake and the surrounding Brainerd Lakes Area. Frame two by six construction, fourteen foot sidewalls, plumbed for in-floor heat, fourteen by twenty foot overhead doors, many units overlooking Hartley Lake, clubhouse with wash bay, snow and lawn care included in your association dues. Several sizes and prices available. Why rent storage when you can own?