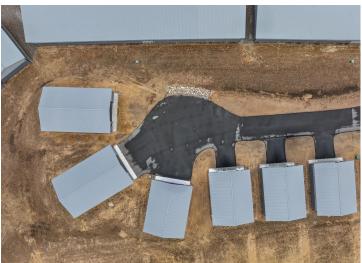

## **Description:**

Storage development in prime 371 North location just minutes from Gull lake and the surrounding Brainerd Lakes Area. Frame two by six construction, fourteen foot sidewalls, plumbed for in-floor heat, fourteen by twenty foot overhead doors, many units overlooking Hartley Lake, clubhouse with wash bay, snow and lawn care included in your association dues. Several sizes and prices available. Why rent storage when you can own?