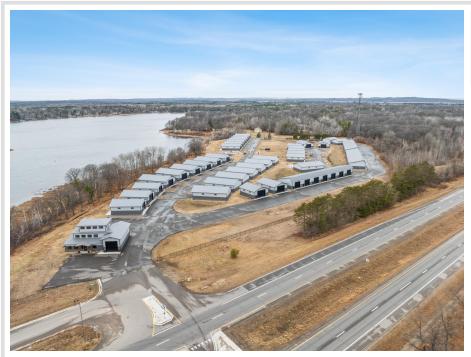

## **Description:**

Storage development in prime 371 North location just minutes from Gull lake and the surrounding Brainerd Lakes Area. Frame two by six construction, fourteen foot sidewalls, plumbed for in-floor heat, fourteen by twenty foot overhead doors, many units overlooking Hartley Lake, clubhouse with wash bay, snow and lawn care included in your association dues. Several sizes and prices available. Why rent storage when you can own?

## **Additional Details:**

Lot Acres 17.97
Lot Dimensions 40x64
School District 181

Taxes (unreported)
Taxes with Assessments (unreported)

Tax Year 2023