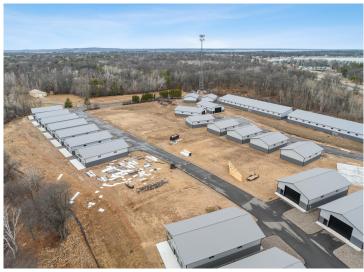

## **Description:**

Storage development in prime 371 North location just minutes from Gull lake and the surrounding Brainerd Lakes Area. Frame two by six construction, fourteen foot sidewalls, plumbed for in-floor heat, fourteen by twenty foot overhead doors, many units overlooking Hartley Lake, clubhouse with wash bay, snow and lawn care included in your association dues. Several sizes and prices available. Why rent storage when you can own?

## **Additional Details:**

Lot Acres 17.97
Lot Dimensions 40x64
School District 181

Taxes (unreported)
Taxes with Assessments (unreported)

Tax Year 2023