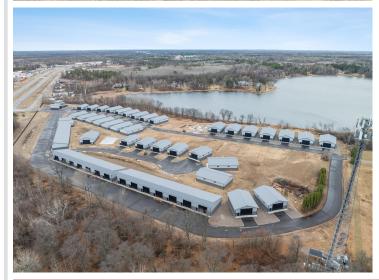

## **Description:**

Storage development in prime 371 North location just minutes from Gull lake and the surrounding Brainerd Lakes Area. Frame two by six construction, fourteen foot sidewalls, plumbed for in-floor heat, fourteen by twenty foot overhead doors, many units overlooking Hartley Lake, clubhouse with wash bay, snow and lawn care included in your association dues. Several sizes and prices available. Why rent storage when you can own?

## **Additional Details:**

Lot Acres 17.97
Lot Dimensions 40x64
School District 181

Taxes (unreported)
Taxes with Assessments (unreported)

Tax Year 2023