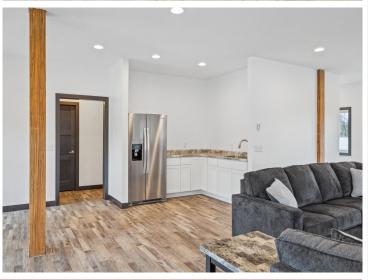

## **Description:**

Storage development in prime 371 North location just minutes from Gull lake and the surrounding Brainerd Lakes Area. Frame two by six construction, fourteen foot sidewalls, plumbed for in-floor heat, fourteen by twenty foot overhead doors, many units overlooking Hartley Lake, clubhouse with wash bay, snow and lawn care included in your association dues. Several sizes and prices available. Why rent storage when you can own?