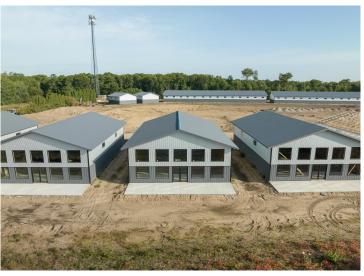

## **Description:**

Storage development in prime 371 North location just minutes from Gull lake and the surrounding Brainerd Lakes Area. Frame two by six construction, fourteen foot sidewalls, plumbed for in-floor heat, fourteen by twenty foot overhead doors, many units overlooking Hartley Lake, clubhouse with wash bay, snow and lawn care included in your association dues. Several sizes and prices available. Why rent storage when you can own?