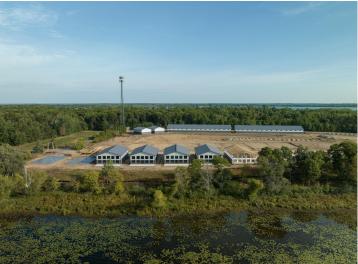

## **Description:**

Storage development in prime 371 North location just minutes from Gull lake and the surrounding Brainerd Lakes Area. Frame two by six construction, fourteen foot sidewalls, plumbed for in-floor heat, fourteen by twenty foot overhead doors, many units overlooking Hartley Lake, clubhouse with wash bay, snow and lawn care included in your association dues. Several sizes and prices available. Why rent storage when you can own?

MLS 6432579 Land

\$179,900

17.97 Acres
Plat Designed

4368 Brady Blvd. Brainerd MN 56401

Status: Active