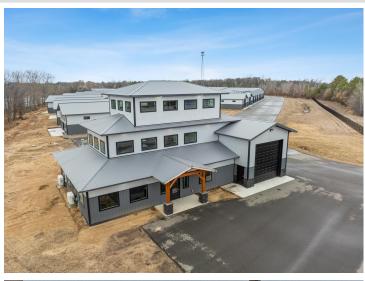

## **Description:**

Storage development in prime 371 North location just minutes from Gull lake and the surrounding Brainerd Lakes Area. Frame two by six construction, fourteen foot sidewalls, plumbed for in-floor heat, fourteen by twenty foot overhead doors, many units overlooking Hartley Lake, clubhouse with wash bay, snow and lawn care included in your association dues. Several sizes and prices available. Why rent storage when you can own?