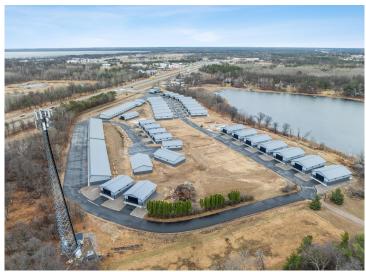

## **Description:**

Storage development in prime 371 North location just minutes from Gull lake and the surrounding Brainerd Lakes Area. Frame two by six construction, fourteen foot sidewalls, plumbed for in-floor heat, fourteen by twenty foot overhead doors, many units overlooking Hartley Lake, clubhouse with wash bay, snow and lawn care included in your association dues. Several sizes and prices available. Why rent storage when you can own?

## **Additional Details:**

Lot Acres 17.97
Lot Dimensions 40x64
School District 181

Taxes (unreported)
Taxes with Assessments (unreported)

Tax Year 2023