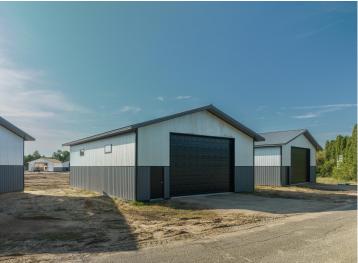

## **Description:**

Storage development in prime 371 North location just minutes from Gull lake and the surrounding Brainerd Lakes Area. Frame two by six construction, fourteen foot sidewalls, plumbed for in-floor heat, fourteen by twenty foot overhead doors, many units overlooking Hartley Lake, clubhouse with wash bay, snow and lawn care included in your association dues. Several sizes and prices available. Why rent storage when you can own?