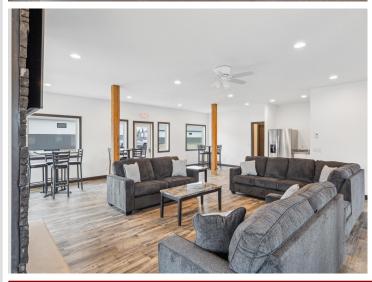

## **Description:**

Storage development in prime 371 North location just minutes from Gull lake and the surrounding Brainerd Lakes Area. Frame two by six construction, fourteen foot sidewalls, plumbed for in-floor heat, fourteen by twenty foot overhead doors, many units overlooking Hartley Lake, clubhouse with wash bay, snow and lawn care included in your association dues. Several sizes and prices available. Why rent storage when you can own?