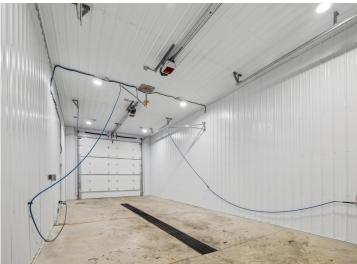

## **Description:**

Storage development in prime 371 North location just minutes from Gull lake and the surrounding Brainerd Lakes Area. Frame two by six construction, fourteen foot sidewalls, plumbed for in-floor heat, fourteen by twenty foot overhead doors, many units overlooking Hartley Lake, clubhouse with wash bay, snow and lawn care included in your association dues. Several sizes and prices available. Why rent storage when you can own?