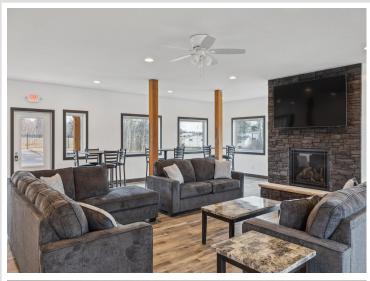

## **Description:**

Storage development in prime 371 North location just minutes from Gull lake and the surrounding Brainerd Lakes Area. Frame two by six construction, fourteen foot sidewalls, plumbed for in-floor heat, fourteen by twenty foot overhead doors, many units overlooking Hartley Lake, clubhouse with wash bay, snow and lawn care included in your association dues. Several sizes and prices available. Why rent storage when you can own?