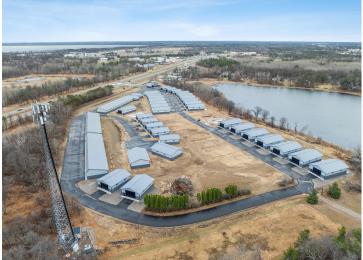

## **Description:**

Storage development in prime 371 North location just minutes from Gull lake and the surrounding Brainerd Lakes Area. Frame two by six construction, fourteen foot sidewalls, plumbed for in-floor heat, fourteen by twenty foot overhead doors, many units overlooking Hartley Lake, clubhouse with wash bay, snow and lawn care included in your association dues. Several sizes and prices available. Why rent storage when you can own?