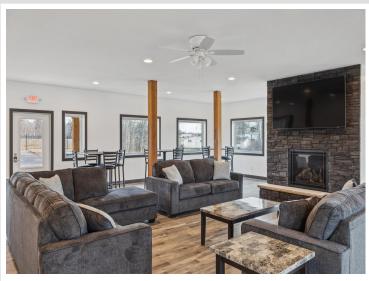

## **Description:**

Storage development in prime 371 North location just minutes from Gull lake and the surrounding Brainerd Lakes Area. Frame two by six construction, fourteen foot sidewalls, plumbed for in-floor heat, fourteen by twenty foot overhead doors, many units overlooking Hartley Lake, clubhouse with wash bay, snow and lawn care included in your association dues. Several sizes and prices available. Why rent storage when you can own?