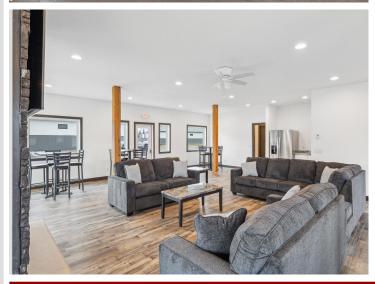

## **Description:**

Storage development in prime 371 North location just minutes from Gull lake and the surrounding Brainerd Lakes Area. Frame two by six construction, fourteen foot sidewalls, plumbed for in-floor heat, fourteen by twenty foot overhead doors, many units overlooking Hartley Lake, clubhouse with wash bay, snow and lawn care included in your association dues. Several sizes and prices available. Why rent storage when you can own?