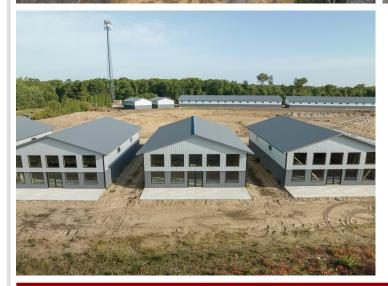

## **Description:**

Storage development in prime 371 North location just minutes from Gull lake and the surrounding Brainerd Lakes Area. Frame two by six construction, fourteen foot sidewalls, plumbed for in-floor heat, fourteen by twenty foot overhead doors, many units overlooking Hartley Lake, clubhouse with wash bay, snow and lawn care included in your association dues. Several sizes and prices available. Why rent storage when you can own?