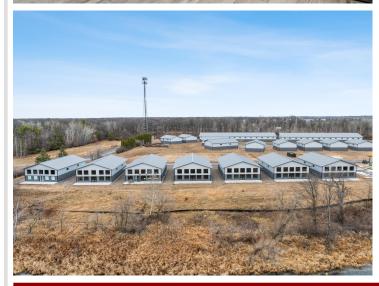

## **Description:**

Storage development in prime 371 North location just minutes from Gull lake and the surrounding Brainerd Lakes Area. Frame two by six construction, fourteen foot sidewalls, plumbed for in-floor heat, fourteen by twenty foot overhead doors, many units overlooking Hartley Lake, clubhouse with wash bay, snow and lawn care included in your association dues. Several sizes and prices available. Why rent storage when you can own?