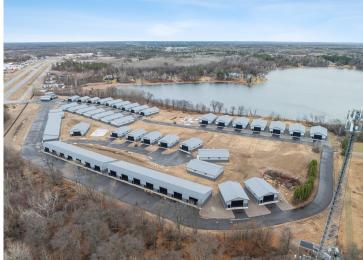

## **Description:**

Storage development in prime 371 North location just minutes from Gull lake and the surrounding Brainerd Lakes Area. Frame two by six construction, fourteen foot sidewalls, plumbed for in-floor heat, fourteen by twenty foot overhead doors, many units overlooking Hartley Lake, clubhouse with wash bay, snow and lawn care included in your association dues. Several sizes and prices available. Why rent storage when you can own?