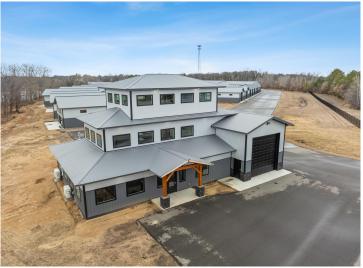

## **Description:**

Storage development in prime 371 North location just minutes from Gull lake and the surrounding Brainerd Lakes Area. Frame two by six construction, fourteen foot sidewalls, plumbed for in-floor heat, fourteen by twenty foot overhead doors, many units overlooking Hartley Lake, clubhouse with wash bay, snow and lawn care included in your association dues. Several sizes and prices available. Why rent storage when you can own?