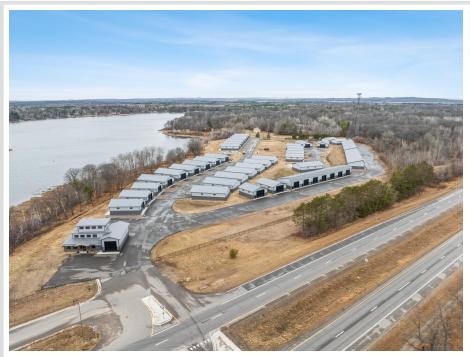

## **Description:**

Storage development in prime 371 North location just minutes from Gull lake and the surrounding Brainerd Lakes Area. Frame two by six construction, fourteen foot sidewalls, plumbed for in-floor heat, fourteen by twenty foot overhead doors, many units overlooking Hartley Lake, clubhouse with wash bay, snow and lawn care included in your association dues. Several sizes and prices available. Why rent storage when you can own?

## **Additional Details:**

Lot Acres 17.97 Lot Dimensions 40x64 School District 181

Taxes (unreported) Taxes with Assessments (unreported)

Tax Year 2023