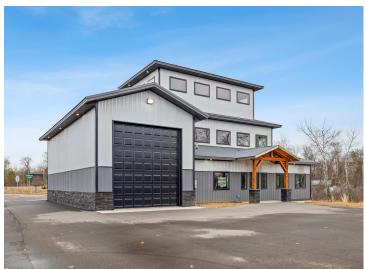

## **Description:**

Storage development in prime 371 North location just minutes from Gull lake and the surrounding Brainerd Lakes Area. Frame two by six construction, fourteen foot sidewalls, plumbed for in-floor heat, fourteen by twenty foot overhead doors, many units overlooking Hartley Lake, clubhouse with wash bay, snow and lawn care included in your association dues. Several sizes and prices available. Why rent storage when you can own?