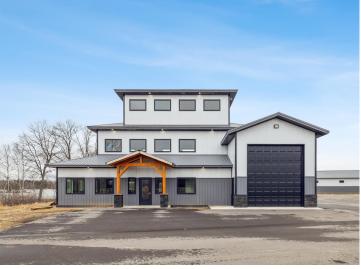

## **Description:**

Storage development in prime 371 North location just minutes from Gull lake and the surrounding Brainerd Lakes Area. Frame two by six construction, fourteen foot sidewalls, plumbed for in-floor heat, fourteen by twenty foot overhead doors, many units overlooking Hartley Lake, clubhouse with wash bay, snow and lawn care included in your association dues. Several sizes and prices available. Why rent storage when you can own?