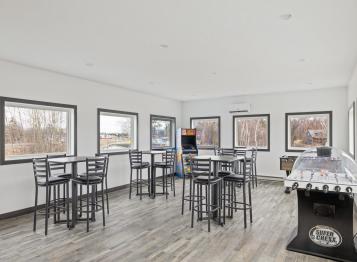

## **Description:**

Storage development in prime 371 North location just minutes from Gull lake and the surrounding Brainerd Lakes Area. Frame two by six construction, fourteen foot sidewalls, plumbed for in-floor heat, fourteen by twenty foot overhead doors, many units overlooking Hartley Lake, clubhouse with wash bay, snow and lawn care included in your association dues. Several sizes and prices available. Why rent storage when you can own?