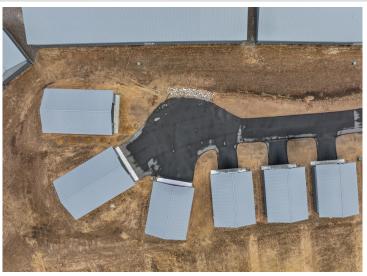

## **Description:**

Storage development in prime 371 North location just minutes from Gull lake and the surrounding Brainerd Lakes Area. Frame two by six construction, fourteen foot sidewalls, plumbed for in-floor heat, fourteen by twenty foot overhead doors, many units overlooking Hartley Lake, clubhouse with wash bay, snow and lawn care included in your association dues. Several sizes and prices available. Why rent storage when you can own?