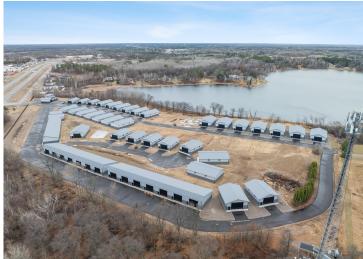

## **Description:**

Storage development in prime 371 North location just minutes from Gull lake and the surrounding Brainerd Lakes Area. Frame two by six construction, fourteen foot sidewalls, plumbed for in-floor heat, fourteen by twenty foot overhead doors, many units overlooking Hartley Lake, clubhouse with wash bay, snow and lawn care included in your association dues. Several sizes and prices available. Why rent storage when you can own?