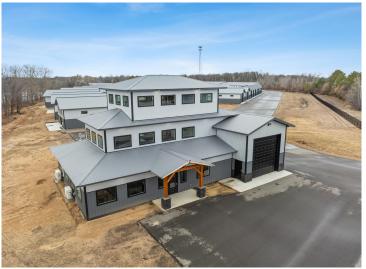

## **Description:**

Storage development in prime 371 North location just minutes from Gull lake and the surrounding Brainerd Lakes Area. Frame two by six construction, fourteen foot sidewalls, plumbed for in-floor heat, fourteen by twenty foot overhead doors, many units overlooking Hartley Lake, clubhouse with wash bay, snow and lawn care included in your association dues. Several sizes and prices available. Why rent storage when you can own?