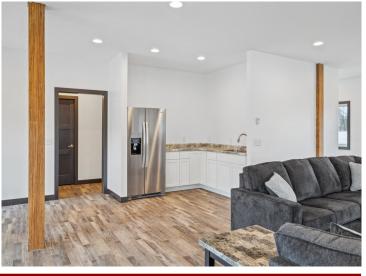

## **Description:**

Storage development in prime 371 North location just minutes from Gull lake and the surrounding Brainerd Lakes Area. Frame two by six construction, fourteen foot sidewalls, plumbed for in-floor heat, fourteen by twenty foot overhead doors, many units overlooking Hartley Lake, clubhouse with wash bay, snow and lawn care included in your association dues. Several sizes and prices available. Why rent storage when you can own?