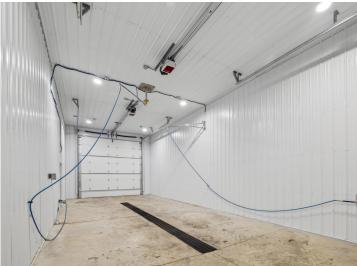

## **Description:**

Storage development in prime 371 North location just minutes from Gull lake and the surrounding Brainerd Lakes Area. Frame two by six construction, fourteen foot sidewalls, plumbed for in-floor heat, fourteen by twenty foot overhead doors, many units overlooking Hartley Lake, clubhouse with wash bay, snow and lawn care included in your association dues. Several sizes and prices available. Why rent storage when you can own?