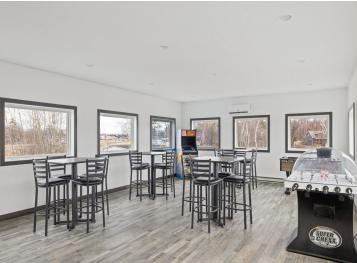

## **Description:**

Storage development in prime 371 North location just minutes from Gull lake and the surrounding Brainerd Lakes Area. Frame two by six construction, fourteen foot sidewalls, plumbed for in-floor heat, fourteen by twenty foot overhead doors, many units overlooking Hartley Lake, clubhouse with wash bay, snow and lawn care included in your association dues. Several sizes and prices available. Why rent storage when you can own?