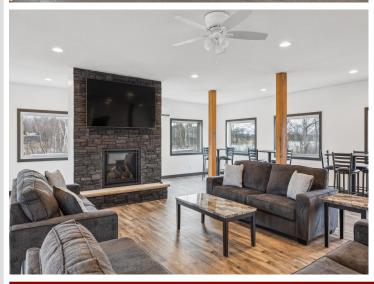

## **Description:**

Storage development in prime 371 North location just minutes from Gull lake and the surrounding Brainerd Lakes Area. Frame two by six construction, fourteen foot sidewalls, plumbed for in-floor heat, fourteen by twenty foot overhead doors, many units overlooking Hartley Lake, clubhouse with wash bay, snow and lawn care included in your association dues. Several sizes and prices available. Why rent storage when you can own?