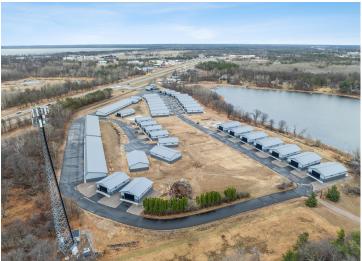

## **Description:**

Storage development in prime 371 North location just minutes from Gull lake and the surrounding Brainerd Lakes Area. Frame two by six construction, fourteen foot sidewalls, plumbed for in-floor heat, fourteen by twenty foot overhead doors, many units overlooking Hartley Lake, clubhouse with wash bay, snow and lawn care included in your association dues. Several sizes and prices available. Why rent storage when you can own?