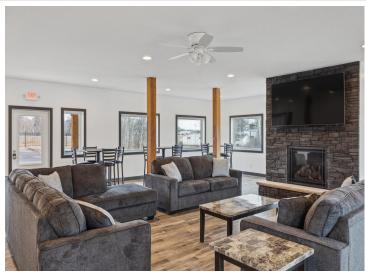

## **Description:**

Storage development in prime 371 North location just minutes from Gull lake and the surrounding Brainerd Lakes Area. Frame two by six construction, fourteen foot sidewalls, plumbed for in-floor heat, fourteen by twenty foot overhead doors, many units overlooking Hartley Lake, clubhouse with wash bay, snow and lawn care included in your association dues. Several sizes and prices available. Why rent storage when you can own?