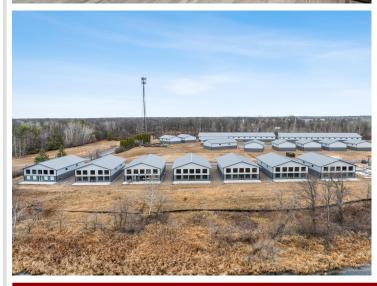

## **Description:**

Storage development in prime 371 North location just minutes from Gull lake and the surrounding Brainerd Lakes Area. Frame two by six construction, fourteen foot sidewalls, plumbed for in-floor heat, fourteen by twenty foot overhead doors, many units overlooking Hartley Lake, clubhouse with wash bay, snow and lawn care included in your association dues. Several sizes and prices available. Why rent storage when you can own?