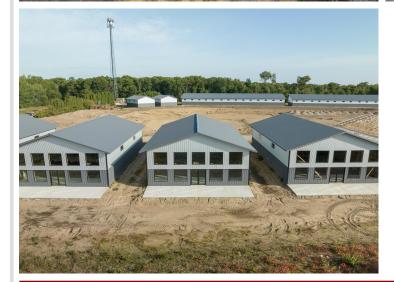

## **Description:**

Storage development in prime 371 North location just minutes from Gull lake and the surrounding Brainerd Lakes Area. Frame two by six construction, fourteen foot sidewalls, plumbed for in-floor heat, fourteen by twenty foot overhead doors, many units overlooking Hartley Lake, clubhouse with wash bay, snow and lawn care included in your association dues. Several sizes and prices available. Why rent storage when you can own?