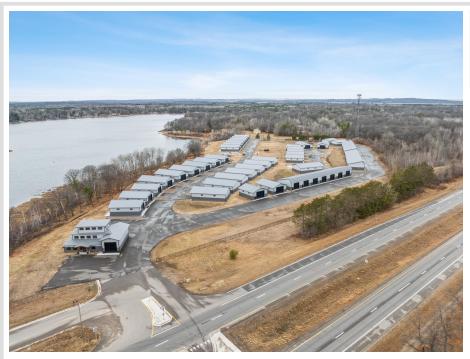

## **Description:**

Storage development in prime 371 North location just minutes from Gull lake and the surrounding Brainerd Lakes Area. Frame two by six construction, fourteen foot sidewalls, plumbed for in-floor heat, fourteen by twenty foot overhead doors, many units overlooking Hartley Lake, clubhouse with wash bay, snow and lawn care included in your association dues. Several sizes and prices available. Why rent storage when you can own?

## **Additional Details:**

Lot Acres17.97Lot Dimensions36x48School District181

Taxes (unreported)
Taxes with Assessments (unreported)

Tax Year 2023