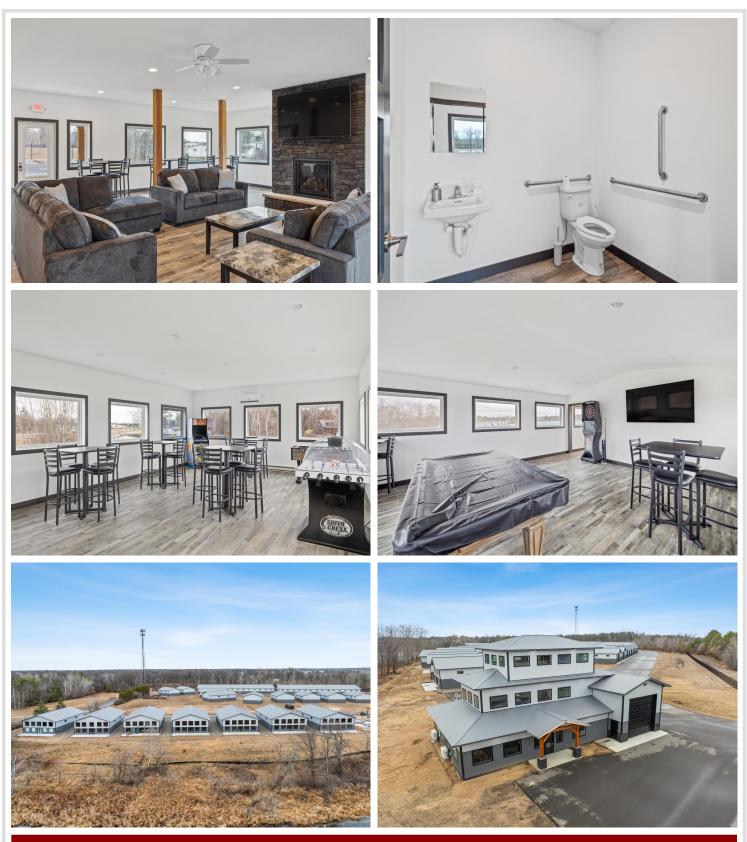

## **Description:**

Storage development in prime 371 North location just minutes from Gull lake and the surrounding Brainerd Lakes Area. Frame two by six construction, fourteen foot sidewalls, plumbed for in-floor heat, fourteen by twenty foot overhead doors, many units overlooking Hartley Lake, clubhouse with wash bay, snow and lawn care included in your association dues. Several sizes and prices available. Why rent storage when you can own?