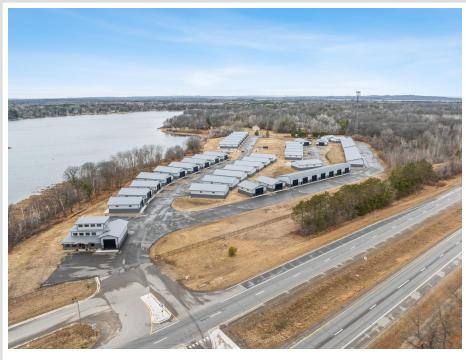

## **Description:**

Storage development in prime 371 North location just minutes from Gull lake and the surrounding Brainerd Lakes Area. Frame two by six construction, fourteen foot sidewalls, plumbed for in-floor heat, fourteen by twenty foot overhead doors, many units overlooking Hartley Lake, clubhouse with wash bay, snow and lawn care included in your association dues. Several sizes and prices available. Why rent storage when you can own?

### **Driving Directions:**

From Baxter north on 371 to signs on left, (old drive-in site)

Listed By: Northland Sotheby's International Realty

Affinity Real Estate Inc. participates in the Regional Multiple Listing Service of Minnesota, Inc Broker Reciprocity (sm) program, allowing us to display other broker's listings on our website. All properties are subject to prior sale, change or withdrawal.