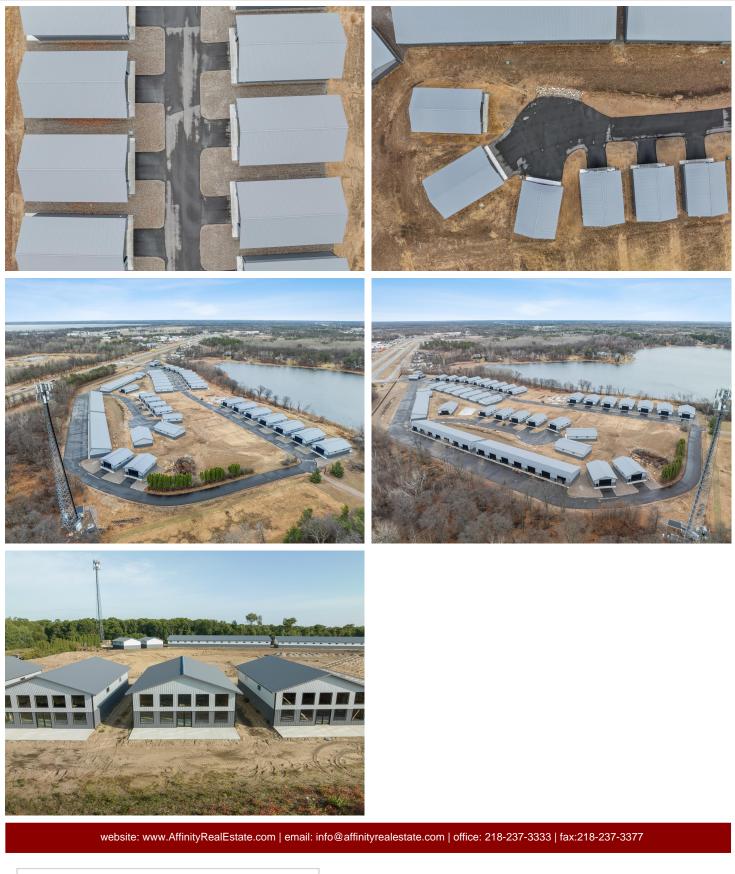

## **Description:**

Storage development in prime 371 North location just minutes from Gull lake and the surrounding Brainerd Lakes Area. Frame two by six construction, fourteen foot sidewalls, plumbed for in-floor heat, fourteen by twenty foot overhead doors, many units overlooking Hartley Lake, clubhouse with wash bay, snow and lawn care included in your association dues. Several sizes and prices available. Why rent storage when you can own?