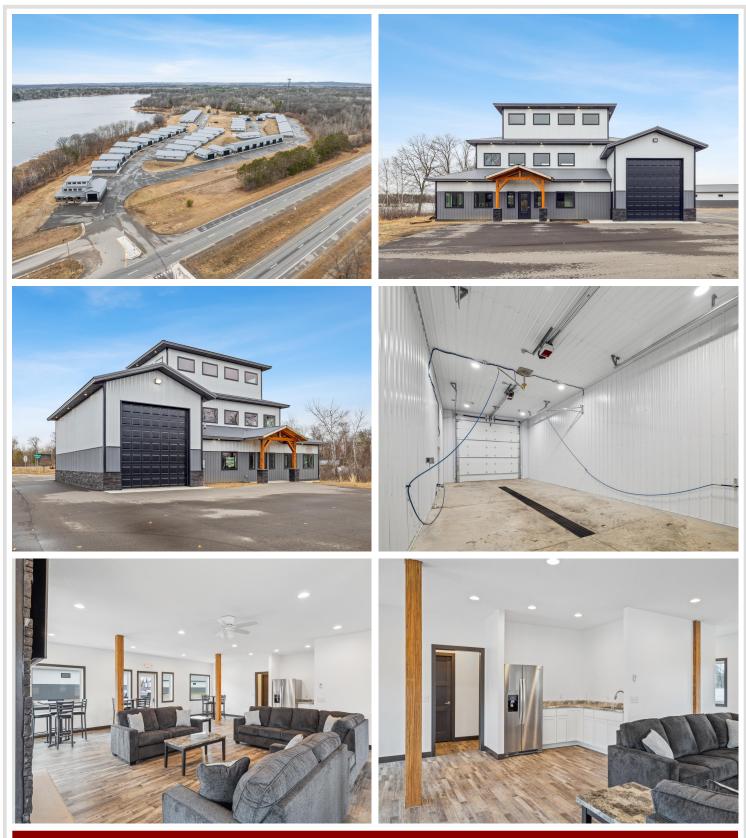

## **Description:**

Storage development in prime 371 North location just minutes from Gull lake and the surrounding Brainerd Lakes Area. Frame two by six construction, fourteen foot sidewalls, plumbed for in-floor heat, fourteen by twenty foot overhead doors, many units overlooking Hartley Lake, clubhouse with wash bay, snow and lawn care included in your association dues. Several sizes and prices available. Why rent storage when you can own?