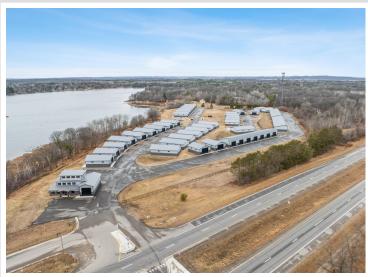

## **Description:**

Storage development in prime 371 North location just minutes from Gull lake and the surrounding Brainerd Lakes Area. Frame two by six construction, fourteen foot sidewalls, fourteen by twenty foot overhead doors, many units overlooking Hartley Lake, clubhouse with wash bay, snow and lawn care included in your association dues. Several sizes and prices available. Why rent storage when you can own?