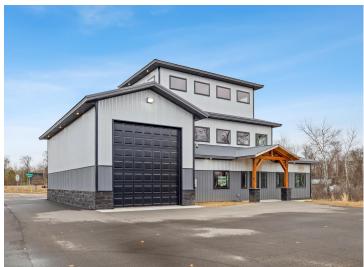

## **Description:**

Storage development in prime 371 North location just minutes from Gull lake and the surrounding Brainerd Lakes Area. Frame two by six construction, fourteen foot sidewalls, fourteen by twenty foot overhead doors, many units overlooking Hartley Lake, clubhouse with wash bay, snow and lawn care included in your association dues. Several sizes and prices available. Why rent storage when you can own?