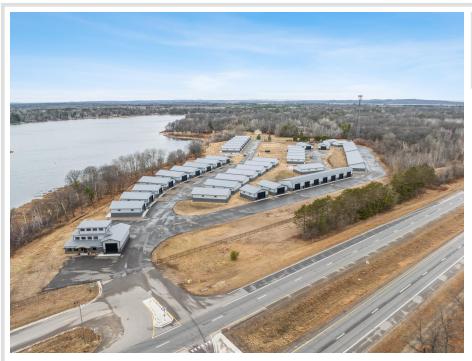

## **Description:**

Storage development in prime 371 North location just minutes from Gull lake and the surrounding Brainerd Lakes Area. Frame two by six construction, fourteen foot sidewalls, fourteen by twenty foot overhead doors, many units overlooking Hartley Lake, clubhouse with wash bay, snow and lawn care included in your association dues. Several sizes and prices available. Why rent storage when you can own?