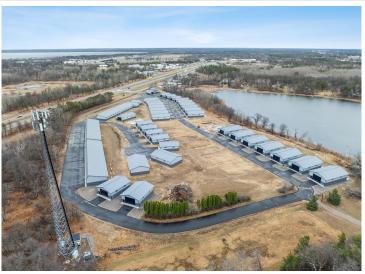

## **Description:**

Storage development in prime 371 North location just minutes from Gull lake and the surrounding Brainerd Lakes Area. Frame two by six construction, fourteen foot sidewalls, fourteen by twenty foot overhead doors, many units overlooking Hartley Lake, clubhouse with wash bay, snow and lawn care included in your association dues. Several sizes and prices available. Why rent storage when you can own?