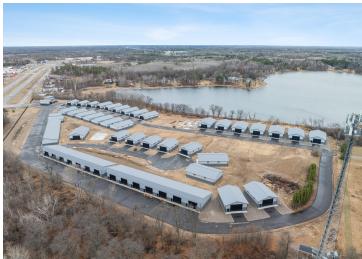

## **Description:**

Storage development in prime 371 North location just minutes from Gull lake and the surrounding Brainerd Lakes Area. Frame two by six construction, fourteen foot sidewalls, fourteen by twenty foot overhead doors, many units overlooking Hartley Lake, clubhouse with wash bay, snow and lawn care included in your association dues. Several sizes and prices available. Why rent storage when you can own?