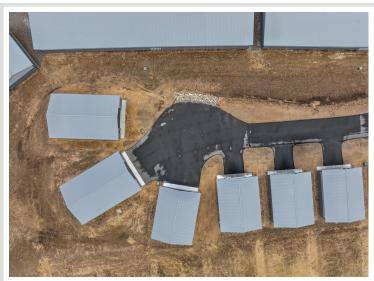

## **Description:**

Storage development in prime 371 North location just minutes from Gull lake and the surrounding Brainerd Lakes Area. Frame two by six construction, fourteen foot sidewalls, fourteen by twenty foot overhead doors, many units overlooking Hartley Lake, clubhouse with wash bay, snow and lawn care included in your association dues. Several sizes and prices available. Why rent storage when you can own?