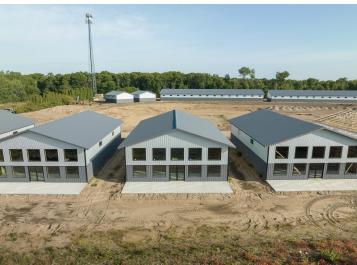

## **Description:**

Storage development in prime 371 North location just minutes from Gull lake and the surrounding Brainerd Lakes Area. Frame two by six construction, fourteen foot sidewalls, fourteen by twenty foot overhead doors, many units overlooking Hartley Lake, clubhouse with wash bay, snow and lawn care included in your association dues. Several sizes and prices available. Why rent storage when you can own?