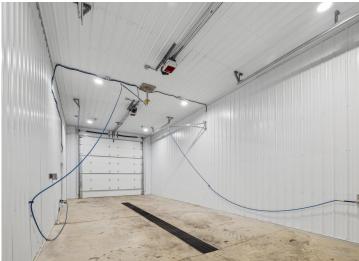

## **Description:**

Storage development in prime 371 North location just minutes from Gull lake and the surrounding Brainerd Lakes Area. Frame two by six construction, fourteen foot sidewalls, fourteen by twenty foot overhead doors, many units overlooking Hartley Lake, clubhouse with wash bay, snow and lawn care included in your association dues. Several sizes and prices available. Why rent storage when you can own?