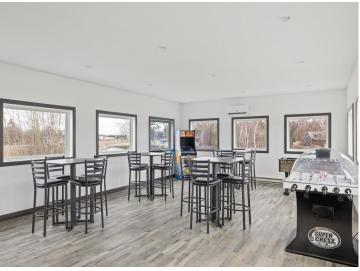

## **Description:**

Storage development in prime 371 North location just minutes from Gull lake and the surrounding Brainerd Lakes Area. Frame two by six construction, fourteen foot sidewalls, fourteen by twenty foot overhead doors, many units overlooking Hartley Lake, clubhouse with wash bay, snow and lawn care included in your association dues. Several sizes and prices available. Why rent storage when you can own?