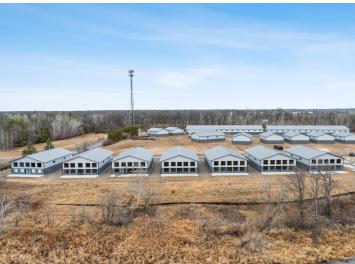

## **Description:**

Storage development in prime 371 North location just minutes from Gull lake and the surrounding Brainerd Lakes Area. Frame two by six construction, fourteen foot sidewalls, fourteen by twenty foot overhead doors, many units overlooking Hartley Lake, clubhouse with wash bay, snow and lawn care included in your association dues. Several sizes and prices available. Why rent storage when you can own?