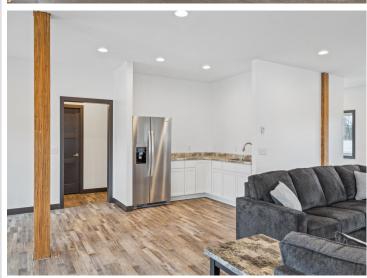

## **Description:**

Storage development in prime 371 North location just minutes from Gull lake and the surrounding Brainerd Lakes Area. Frame two by six construction, fourteen foot sidewalls, fourteen by twenty foot overhead doors, many units overlooking Hartley Lake, clubhouse with wash bay, snow and lawn care included in your association dues. Several sizes and prices available. Why rent storage when you can own?