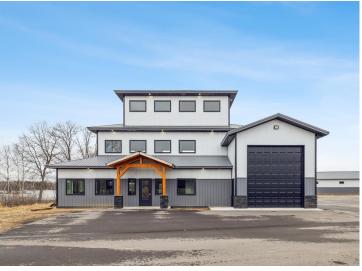

## **Description:**

Storage development in prime 371 North location just minutes from Gull lake and the surrounding Brainerd Lakes Area. Frame two by six construction, fourteen foot sidewalls, fourteen by twenty foot overhead doors, many units overlooking Hartley Lake, clubhouse with wash bay, snow and lawn care included in your association dues. Several sizes and prices available. Why rent storage when you can own?