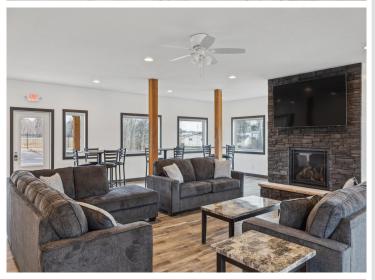

## **Description:**

Storage development in prime 371 North location just minutes from Gull lake and the surrounding Brainerd Lakes Area. Frame two by six construction, fourteen foot sidewalls, fourteen by twenty foot overhead doors, many units overlooking Hartley Lake, clubhouse with wash bay, snow and lawn care included in your association dues. Several sizes and prices available. Why rent storage when you can own?