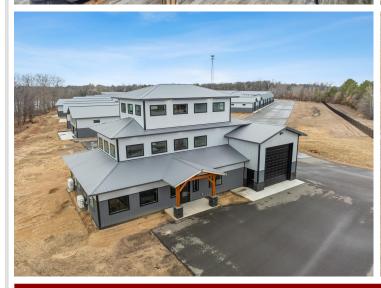

## **Description:**

Storage development in prime 371 North location just minutes from Gull lake and the surrounding Brainerd Lakes Area. Frame two by six construction, fourteen foot sidewalls, fourteen by twenty foot overhead doors, many units overlooking Hartley Lake, clubhouse with wash bay, snow and lawn care included in your association dues. Several sizes and prices available. Why rent storage when you can own?