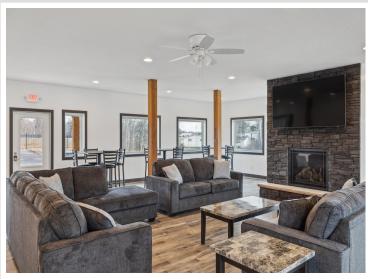

## **Description:**

Storage development in prime 371 North location just minutes from Gull lake and the surrounding Brainerd Lakes Area. Frame two by six construction, fourteen foot sidewalls, fourteen by twenty foot overhead doors, many units overlooking Hartley Lake, clubhouse with wash bay, snow and lawn care included in your association dues. Several sizes and prices available. Why rent storage when you can own?