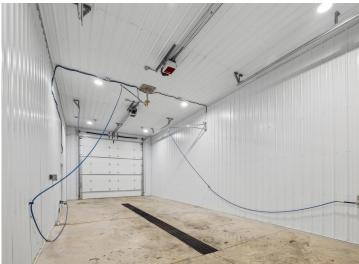

## **Description:**

Storage development in prime 371 North location just minutes from Gull lake and the surrounding Brainerd Lakes Area. Frame two by six construction, fourteen foot sidewalls, fourteen by twenty foot overhead doors, many units overlooking Hartley Lake, clubhouse with wash bay, snow and lawn care included in your association dues. Several sizes and prices available. Why rent storage when you can own?