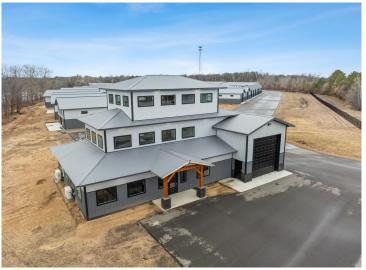

## **Description:**

Storage development in prime 371 North location just minutes from Gull lake and the surrounding Brainerd Lakes Area. Frame two by six construction, fourteen foot sidewalls, fourteen by twenty foot overhead doors, many units overlooking Hartley Lake, clubhouse with wash bay, snow and lawn care included in your association dues. Several sizes and prices available. Why rent storage when you can own?