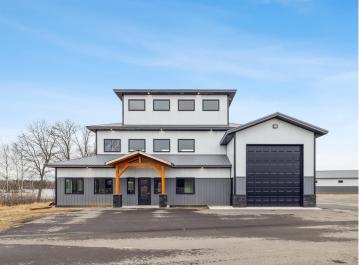

## **Description:**

Storage development in prime 371 North location just minutes from Gull lake and the surrounding Brainerd Lakes Area. Frame two by six construction, fourteen foot sidewalls, fourteen by twenty foot overhead doors, many units overlooking Hartley Lake, clubhouse with wash bay, snow and lawn care included in your association dues. Several sizes and prices available. Why rent storage when you can own?