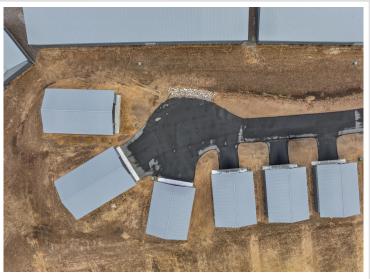

## **Description:**

Storage development in prime 371 North location just minutes from Gull lake and the surrounding Brainerd Lakes Area. Frame two by six construction, fourteen foot sidewalls, fourteen by twenty foot overhead doors, many units overlooking Hartley Lake, clubhouse with wash bay, snow and lawn care included in your association dues. Several sizes and prices available. Why rent storage when you can own?