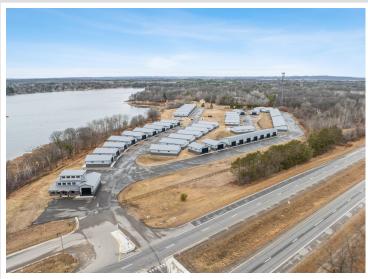

## **Description:**

Storage development in prime 371 North location just minutes from Gull lake and the surrounding Brainerd Lakes Area. Frame two by six construction, fourteen foot sidewalls, fourteen by twenty foot overhead doors, many units overlooking Hartley Lake, clubhouse with wash bay, snow and lawn care included in your association dues. Several sizes and prices available. Why rent storage when you can own?

## **Additional Details:**

Lot Acres 17.97 Lot Dimensions 30x40 School District 181

Taxes (unreported) Taxes with Assessments (unreported)

Tax Year 2023