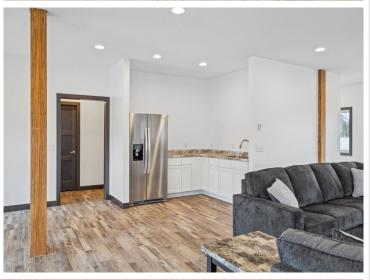

## **Description:**

Storage development in prime 371 North location just minutes from Gull lake and the surrounding Brainerd Lakes Area. Frame two by six construction, fourteen foot sidewalls, fourteen by twenty foot overhead doors, many units overlooking Hartley Lake, clubhouse with wash bay, snow and lawn care included in your association dues. Several sizes and prices available. Why rent storage when you can own?