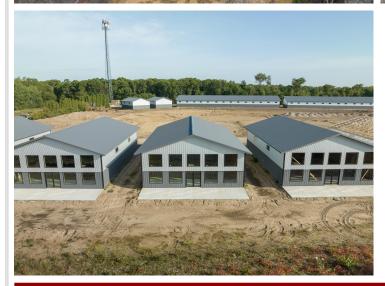

## **Description:**

Storage development in prime 371 North location just minutes from Gull lake and the surrounding Brainerd Lakes Area. Frame two by six construction, fourteen foot sidewalls, fourteen by twenty foot overhead doors, many units overlooking Hartley Lake, clubhouse with wash bay, snow and lawn care included in your association dues. Several sizes and prices available. Why rent storage when you can own?