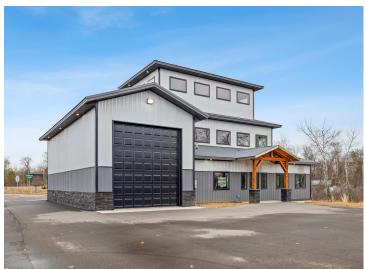

## **Description:**

Storage development in prime 371 North location just minutes from Gull lake and the surrounding Brainerd Lakes Area. Frame two by six construction, fourteen foot sidewalls, fourteen by twenty foot overhead doors, many units overlooking Hartley Lake, clubhouse with wash bay, snow and lawn care included in your association dues. Several sizes and prices available. Why rent storage when you can own?