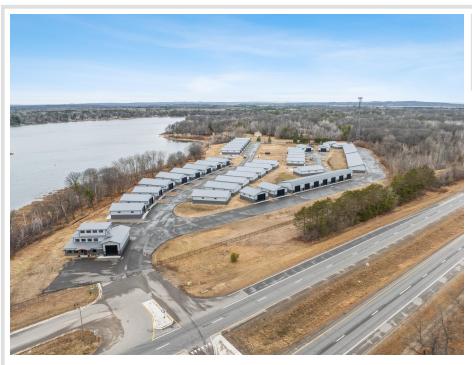

## **Description:**

Storage development in prime 371 North location just minutes from Gull lake and the surrounding Brainerd Lakes Area. Frame two by six construction, fourteen foot sidewalls, fourteen by twenty foot overhead doors, many units overlooking Hartley Lake, clubhouse with wash bay, snow and lawn care included in your association dues. Several sizes and prices available. Why rent storage when you can own?

## **Additional Details:**

Lot Acres 17.97 Lot Dimensions 30x40 School District 181

Taxes (unreported) Taxes with Assessments (unreported)

Tax Year 2023