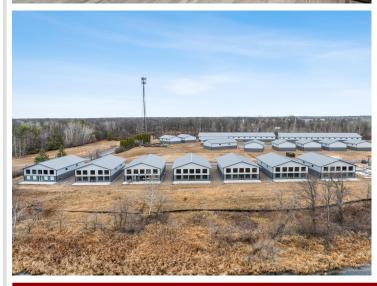

## **Description:**

Storage development in prime 371 North location just minutes from Gull lake and the surrounding Brainerd Lakes Area. Frame two by six construction, fourteen foot sidewalls, fourteen by twenty foot overhead doors, many units overlooking Hartley Lake, clubhouse with wash bay, snow and lawn care included in your association dues. Several sizes and prices available. Why rent storage when you can own?