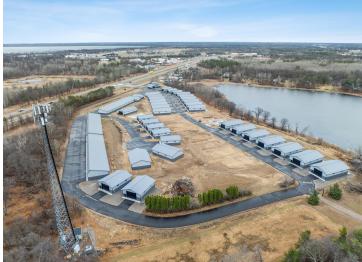

## **Description:**

Storage development in prime 371 North location just minutes from Gull lake and the surrounding Brainerd Lakes Area. Frame two by six construction, fourteen foot sidewalls, fourteen by twenty foot overhead doors, many units overlooking Hartley Lake, clubhouse with wash bay, snow and lawn care included in your association dues. Several sizes and prices available. Why rent storage when you can own?