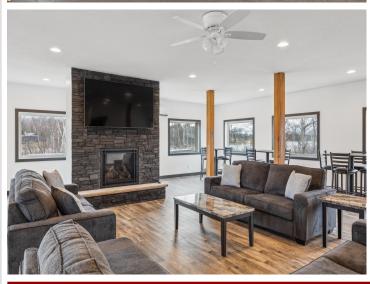

## **Description:**

Storage development in prime 371 North location just minutes from Gull lake and the surrounding Brainerd Lakes Area. Frame two by six construction, fourteen foot sidewalls, fourteen by twenty foot overhead doors, many units overlooking Hartley Lake, clubhouse with wash bay, snow and lawn care included in your association dues. Several sizes and prices available. Why rent storage when you can own?