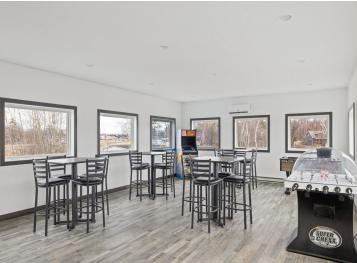

## **Description:**

Storage development in prime 371 North location just minutes from Gull lake and the surrounding Brainerd Lakes Area. Frame two by six construction, fourteen foot sidewalls, fourteen by twenty foot overhead doors, many units overlooking Hartley Lake, clubhouse with wash bay, snow and lawn care included in your association dues. Several sizes and prices available. Why rent storage when you can own?