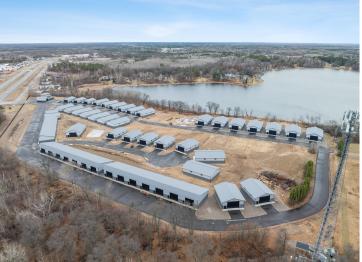

## **Description:**

Storage development in prime 371 North location just minutes from Gull lake and the surrounding Brainerd Lakes Area. Frame two by six construction, fourteen foot sidewalls, fourteen by twenty foot overhead doors, many units overlooking Hartley Lake, clubhouse with wash bay, snow and lawn care included in your association dues. Several sizes and prices available. Why rent storage when you can own?