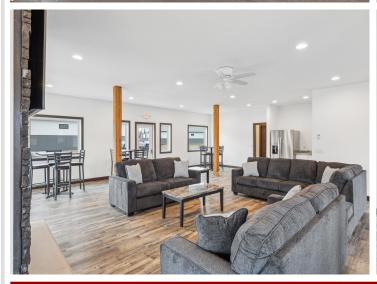

## **Description:**

Storage development in prime 371 North location just minutes from Gull lake and the surrounding Brainerd Lakes Area. Frame two by six construction, fourteen foot sidewalls, fourteen by twenty foot overhead doors, many units overlooking Hartley Lake, clubhouse with wash bay, snow and lawn care included in your association dues. Several sizes and prices available. Why rent storage when you can own?