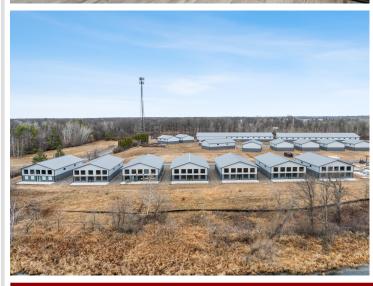

## **Description:**

Storage development in prime 371 North location just minutes from Gull lake and the surrounding Brainerd Lakes Area. Frame two by six construction, fourteen foot sidewalls, fourteen by twenty foot overhead doors, many units overlooking Hartley Lake, clubhouse with wash bay, snow and lawn care included in your association dues. Several sizes and prices available. Why rent storage when you can own?