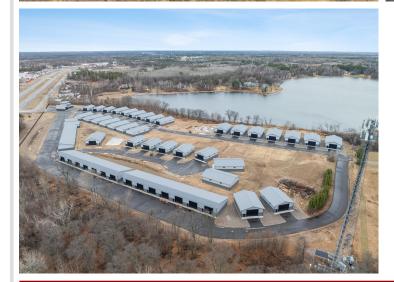

## **Description:**

Storage development in prime 371 North location just minutes from Gull lake and the surrounding Brainerd Lakes Area. Frame two by six construction, fourteen foot sidewalls, fourteen by twenty foot overhead doors, many units overlooking Hartley Lake, clubhouse with wash bay, snow and lawn care included in your association dues. Several sizes and prices available. Why rent storage when you can own?