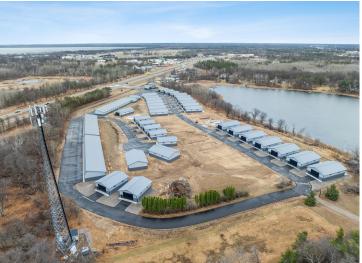

## **Description:**

Storage development in prime 371 North location just minutes from Gull lake and the surrounding Brainerd Lakes Area. Frame two by six construction, fourteen foot sidewalls, fourteen by twenty foot overhead doors, many units overlooking Hartley Lake, clubhouse with wash bay, snow and lawn care included in your association dues. Several sizes and prices available. Why rent storage when you can own?