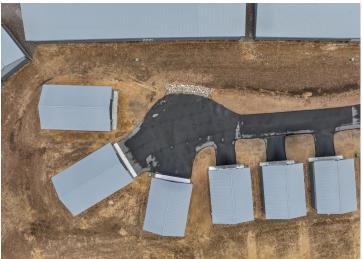

## **Description:**

Storage development in prime 371 North location just minutes from Gull lake and the surrounding Brainerd Lakes Area. Frame two by six construction, fourteen foot sidewalls, fourteen by twenty foot overhead doors, many units overlooking Hartley Lake, clubhouse with wash bay, snow and lawn care included in your association dues. Several sizes and prices available. Why rent storage when you can own?