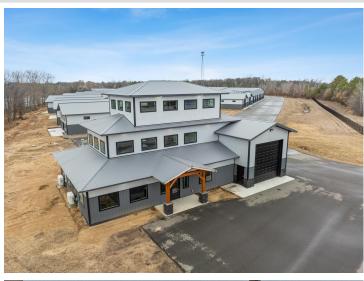

## **Description:**

Storage development in prime 371 North location just minutes from Gull lake and the surrounding Brainerd Lakes Area. Frame two by six construction, fourteen foot sidewalls, fourteen by twenty foot overhead doors, many units overlooking Hartley Lake, clubhouse with wash bay, snow and lawn care included in your association dues. Several sizes and prices available. Why rent storage when you can own?