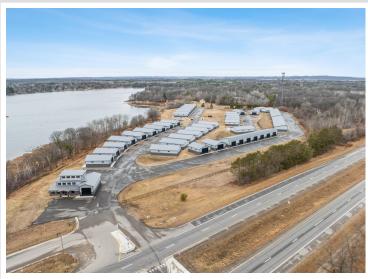

## **Description:**

Storage development in prime 371 North location just minutes from Gull lake and the surrounding Brainerd Lakes Area. Frame two by six construction, fourteen foot sidewalls, fourteen by twenty foot overhead doors, many units overlooking Hartley Lake, clubhouse with wash bay, snow and lawn care included in your association dues. Several sizes and prices available. Why rent storage when you can own?