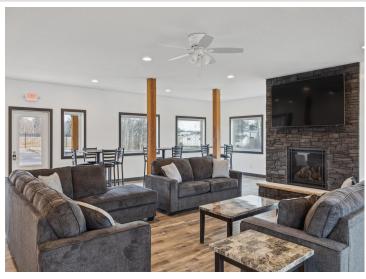

## **Description:**

Storage development in prime 371 North location just minutes from Gull lake and the surrounding Brainerd Lakes Area. Frame two by six construction, fourteen foot sidewalls, fourteen by twenty foot overhead doors, many units overlooking Hartley Lake, clubhouse with wash bay, snow and lawn care included in your association dues. Several sizes and prices available. Why rent storage when you can own?