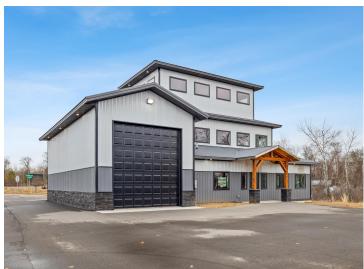

## **Description:**

Storage development in prime 371 North location just minutes from Gull lake and the surrounding Brainerd Lakes Area. Frame two by six construction, fourteen foot sidewalls, fourteen by twenty foot overhead doors, many units overlooking Hartley Lake, clubhouse with wash bay, snow and lawn care included in your association dues. Several sizes and prices available. Why rent storage when you can own?