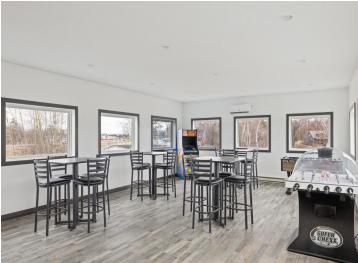

## **Description:**

Storage development in prime 371 North location just minutes from Gull lake and the surrounding Brainerd Lakes Area. Frame two by six construction, fourteen foot sidewalls, fourteen by twenty foot overhead doors, many units overlooking Hartley Lake, clubhouse with wash bay, snow and lawn care included in your association dues. Several sizes and prices available. Why rent storage when you can own?