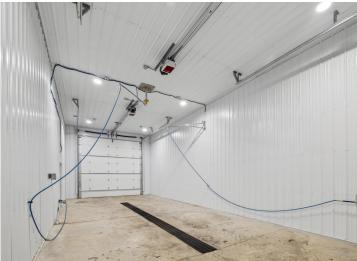

## **Description:**

Storage development in prime 371 North location just minutes from Gull lake and the surrounding Brainerd Lakes Area. Frame two by six construction, fourteen foot sidewalls, fourteen by twenty foot overhead doors, many units overlooking Hartley Lake, clubhouse with wash bay, snow and lawn care included in your association dues. Several sizes and prices available. Why rent storage when you can own?