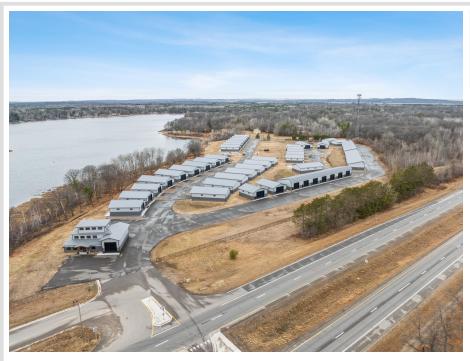

## **Description:**

Storage development in prime 371 North location just minutes from Gull lake and the surrounding Brainerd Lakes Area. Frame two by six construction, fourteen foot sidewalls, fourteen by twenty foot overhead doors, many units overlooking Hartley Lake, clubhouse with wash bay, snow and lawn care included in your association dues. Several sizes and prices available. Why rent storage when you can own?