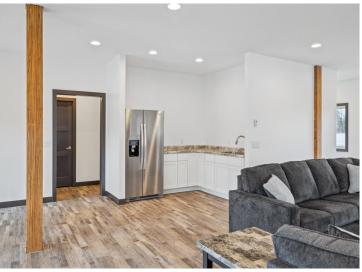

## **Description:**

Storage development in prime 371 North location just minutes from Gull lake and the surrounding Brainerd Lakes Area. Frame two by six construction, fourteen foot sidewalls, fourteen by twenty foot overhead doors, many units overlooking Hartley Lake, clubhouse with wash bay, snow and lawn care included in your association dues. Several sizes and prices available. Why rent storage when you can own?