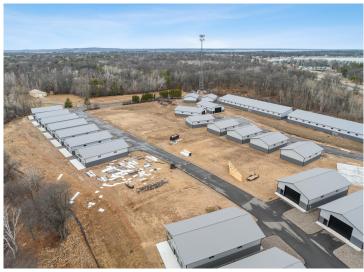

## **Description:**

Storage development in prime 371 North location just minutes from Gull lake and the surrounding Brainerd Lakes Area. Frame two by six construction, fourteen foot sidewalls, fourteen by twenty foot overhead doors, many units overlooking Hartley Lake, clubhouse with wash bay, snow and lawn care included in your association dues. Several sizes and prices available. Why rent storage when you can own?