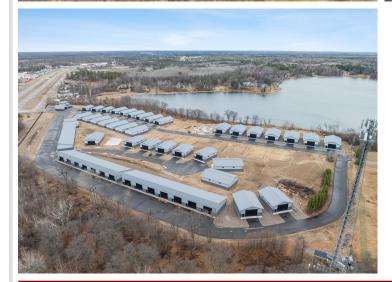

## **Description:**

Storage development in prime 371 North location just minutes from Gull lake and the surrounding Brainerd Lakes Area. Frame two by six construction, fourteen foot sidewalls, fourteen by twenty foot overhead doors, many units overlooking Hartley Lake, clubhouse with wash bay, snow and lawn care included in your association dues. Several sizes and prices available. Why rent storage when you can own?