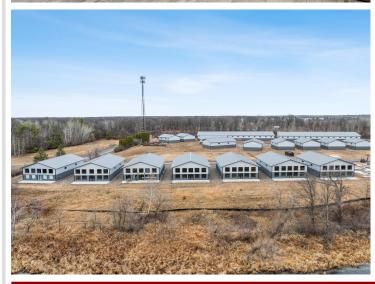

## **Description:**

Storage development in prime 371 North location just minutes from Gull lake and the surrounding Brainerd Lakes Area. Frame two by six construction, fourteen foot sidewalls, fourteen by twenty foot overhead doors, many units overlooking Hartley Lake, clubhouse with wash bay, snow and lawn care included in your association dues. Several sizes and prices available. Why rent storage when you can own?