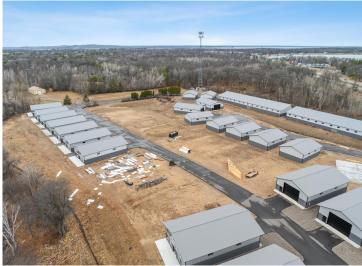

## **Description:**

Storage development in prime 371 North location just minutes from Gull lake and the surrounding Brainerd Lakes Area. Frame two by six construction, fourteen foot sidewalls, fourteen by twenty foot overhead doors, many units overlooking Hartley Lake, clubhouse with wash bay, snow and lawn care included in your association dues. Several sizes and prices available. Why rent storage when you can own?