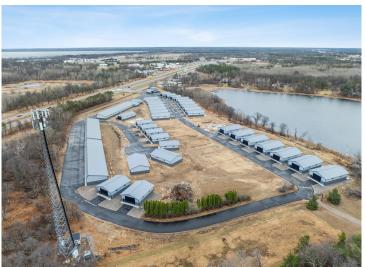

## **Description:**

Storage development in prime 371 North location just minutes from Gull lake and the surrounding Brainerd Lakes Area. Frame two by six construction, fourteen foot sidewalls, fourteen by twenty foot overhead doors, many units overlooking Hartley Lake, clubhouse with wash bay, snow and lawn care included in your association dues. Several sizes and prices available. Why rent storage when you can own?