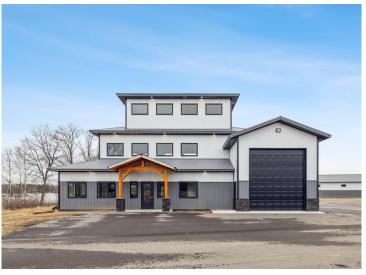

## **Description:**

Storage development in prime 371 North location just minutes from Gull lake and the surrounding Brainerd Lakes Area. Frame two by six construction, fourteen foot sidewalls, fourteen by twenty foot overhead doors, many units overlooking Hartley Lake, clubhouse with wash bay, snow and lawn care included in your association dues. Several sizes and prices available. Why rent storage when you can own?