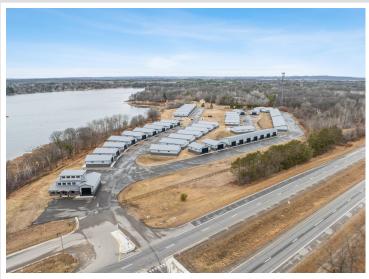

## **Description:**

Storage development in prime 371 North location just minutes from Gull lake and the surrounding Brainerd Lakes Area. Frame two by six construction, fourteen foot sidewalls, fourteen by twenty foot overhead doors, many units overlooking Hartley Lake, clubhouse with wash bay, snow and lawn care included in your association dues. Several sizes and prices available. Why rent storage when you can own?