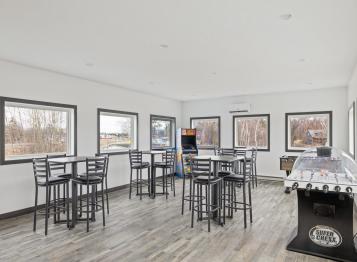

## **Description:**

Storage development in prime 371 North location just minutes from Gull lake and the surrounding Brainerd Lakes Area. Frame two by six construction, fourteen foot sidewalls, fourteen by twenty foot overhead doors, many units overlooking Hartley Lake, clubhouse with wash bay, snow and lawn care included in your association dues. Several sizes and prices available. Why rent storage when you can own?