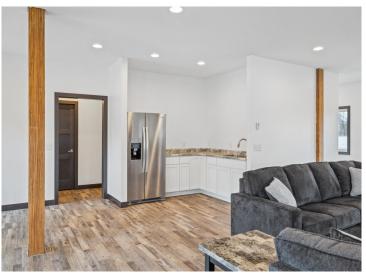

## **Description:**

Storage development in prime 371 North location just minutes from Gull lake and the surrounding Brainerd Lakes Area. Frame two by six construction, fourteen foot sidewalls, fourteen by twenty foot overhead doors, many units overlooking Hartley Lake, clubhouse with wash bay, snow and lawn care included in your association dues. Several sizes and prices available. Why rent storage when you can own?