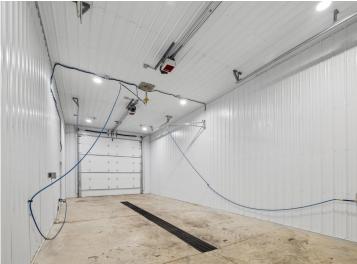

## **Description:**

Storage development in prime 371 North location just minutes from Gull lake and the surrounding Brainerd Lakes Area. Frame two by six construction, fourteen foot sidewalls, fourteen by twenty foot overhead doors, many units overlooking Hartley Lake, clubhouse with wash bay, snow and lawn care included in your association dues. Several sizes and prices available. Why rent storage when you can own?