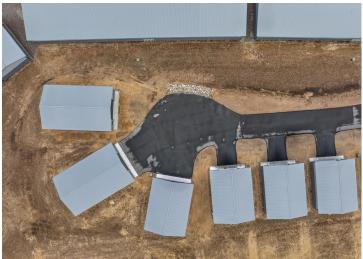

## **Description:**

Storage development in prime 371 North location just minutes from Gull lake and the surrounding Brainerd Lakes Area. Frame two by six construction, fourteen foot sidewalls, fourteen by twenty foot overhead doors, many units overlooking Hartley Lake, clubhouse with wash bay, snow and lawn care included in your association dues. Several sizes and prices available. Why rent storage when you can own?