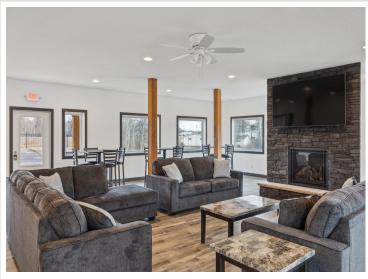

## **Description:**

Storage development in prime 371 North location just minutes from Gull lake and the surrounding Brainerd Lakes Area. Frame two by six construction, fourteen foot sidewalls, fourteen by twenty foot overhead doors, many units overlooking Hartley Lake, clubhouse with wash bay, snow and lawn care included in your association dues. Several sizes and prices available. Why rent storage when you can own?