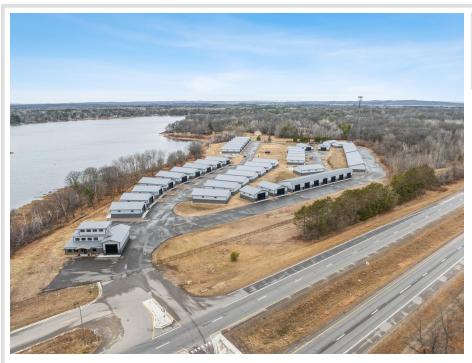

## **Description:**

Storage development in prime 371 North location just minutes from Gull lake and the surrounding Brainerd Lakes Area. Frame two by six construction, fourteen foot sidewalls, fourteen by twenty foot overhead doors, many units overlooking Hartley Lake, clubhouse with wash bay, snow and lawn care included in your association dues. Several sizes and prices available. Why rent storage when you can own?