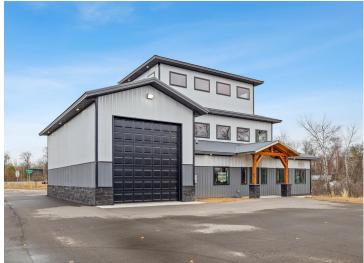

## **Description:**

Storage development in prime 371 North location just minutes from Gull lake and the surrounding Brainerd Lakes Area. Frame two by six construction, fourteen foot sidewalls, fourteen by twenty foot overhead doors, many units overlooking Hartley Lake, clubhouse with wash bay, snow and lawn care included in your association dues. Several sizes and prices available. Why rent storage when you can own?