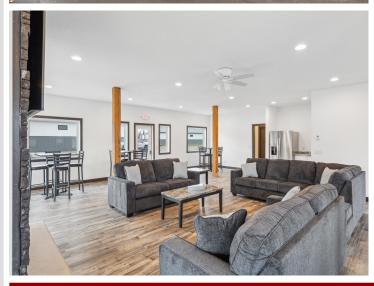

## **Description:**

Storage development in prime 371 North location just minutes from Gull lake and the surrounding Brainerd Lakes Area. Frame two by six construction, fourteen foot sidewalls, fourteen by twenty foot overhead doors, many units overlooking Hartley Lake, clubhouse with wash bay, snow and lawn care included in your association dues. Several sizes and prices available. Why rent storage when you can own?