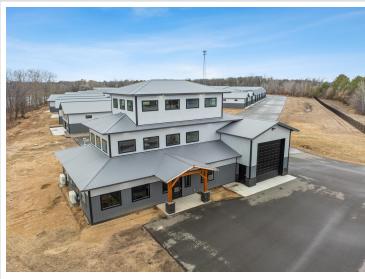

## **Description:**

Storage development in prime 371 North location just minutes from Gull lake and the surrounding Brainerd Lakes Area. Frame two by six construction, fourteen foot sidewalls, fourteen by twenty foot overhead doors, many units overlooking Hartley Lake, clubhouse with wash bay, snow and lawn care included in your association dues. Several sizes and prices available. Why rent storage when you can own?