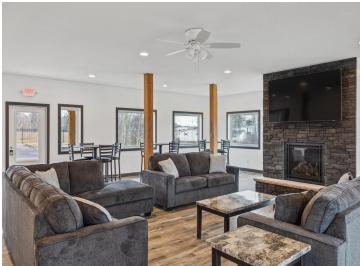

## **Description:**

Storage development in prime 371 North location just minutes from Gull lake and the surrounding Brainerd Lakes Area. Frame two by six construction, fourteen foot sidewalls, fourteen by twenty foot overhead doors, many units overlooking Hartley Lake, clubhouse with wash bay, snow and lawn care included in your association dues. Several sizes and prices available. Why rent storage when you can own?