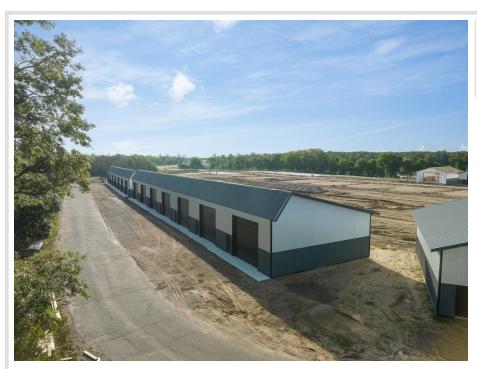

## **Description:**

Storage development in prime 371 North location just minutes from Gull lake and the surrounding Brainerd Lakes Area. Frame two by six construction, fourteen foot sidewalls, fourteen by twenty foot overhead doors, many units overlooking Hartley Lake, clubhouse with wash bay, snow and lawn care included in your association dues. Several sizes and prices available. Why rent storage when you can own?