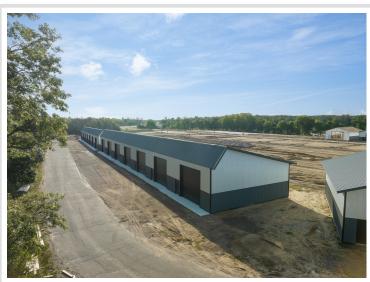

## **Description:**

Storage development in prime 371 North location just minutes from Gull lake and the surrounding Brainerd Lakes Area. Frame two by six construction, fourteen foot sidewalls, fourteen by twenty foot overhead doors, many units overlooking Hartley Lake, clubhouse with wash bay, snow and lawn care included in your association dues. Several sizes and prices available. Why rent storage when you can own?