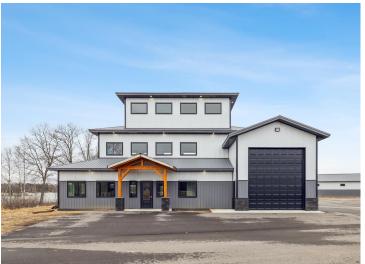

## **Description:**

Storage development in prime 371 North location just minutes from Gull lake and the surrounding Brainerd Lakes Area. Frame two by six construction, fourteen foot sidewalls, fourteen by twenty foot overhead doors, many units overlooking Hartley Lake, clubhouse with wash bay, snow and lawn care included in your association dues. Several sizes and prices available. Why rent storage when you can own?