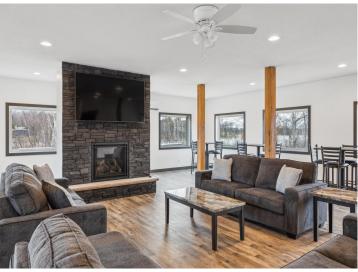

## **Description:**

Storage development in prime 371 North location just minutes from Gull lake and the surrounding Brainerd Lakes Area. Frame two by six construction, fourteen foot sidewalls, fourteen by twenty foot overhead doors, many units overlooking Hartley Lake, clubhouse with wash bay, snow and lawn care included in your association dues. Several sizes and prices available. Why rent storage when you can own?