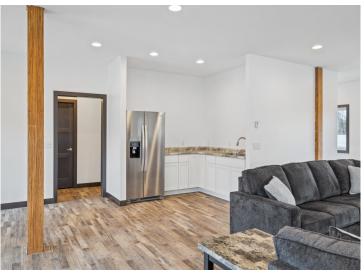

## **Description:**

Storage development in prime 371 North location just minutes from Gull lake and the surrounding Brainerd Lakes Area. Frame two by six construction, fourteen foot sidewalls, fourteen by twenty foot overhead doors, many units overlooking Hartley Lake, clubhouse with wash bay, snow and lawn care included in your association dues. Several sizes and prices available. Why rent storage when you can own?