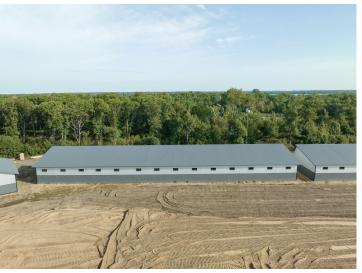

## **Description:**

Storage development in prime 371 North location just minutes from Gull lake and the surrounding Brainerd Lakes Area. Frame two by six construction, fourteen foot sidewalls, fourteen by twenty foot overhead doors, many units overlooking Hartley Lake, clubhouse with wash bay, snow and lawn care included in your association dues. Several sizes and prices available. Why rent storage when you can own?