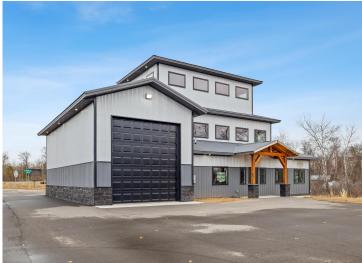

## **Description:**

Storage development in prime 371 North location just minutes from Gull lake and the surrounding Brainerd Lakes Area. Frame two by six construction, fourteen foot sidewalls, fourteen by twenty foot overhead doors, many units overlooking Hartley Lake, clubhouse with wash bay, snow and lawn care included in your association dues. Several sizes and prices available. Why rent storage when you can own?