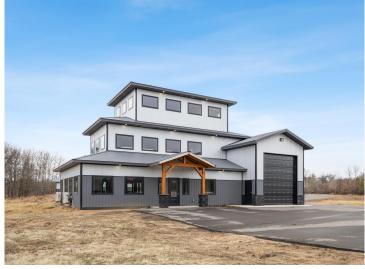

## **Description:**

Storage development in prime 371 North location just minutes from Gull lake and the surrounding Brainerd Lakes Area. Frame two by six construction, fourteen foot sidewalls, fourteen by twenty foot overhead doors, many units overlooking Hartley Lake, clubhouse with wash bay, snow and lawn care included in your association dues. Several sizes and prices available. Why rent storage when you can own?