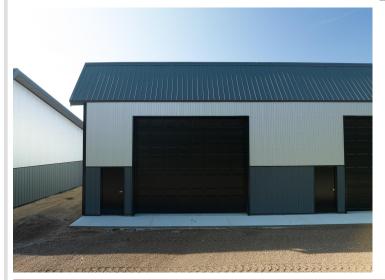

## **Description:**

Storage development in prime 371 North location just minutes from Gull lake and the surrounding Brainerd Lakes Area. Frame two by six construction, fourteen foot sidewalls, fourteen by twenty foot overhead doors, many units overlooking Hartley Lake, clubhouse with wash bay, snow and lawn care included in your association dues. Several sizes and prices available. Why rent storage when you can own?