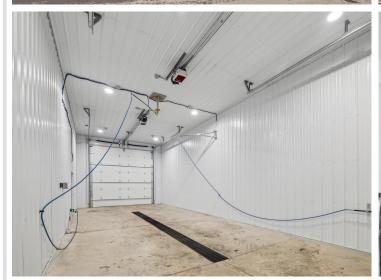

## **Description:**

Storage development in prime 371 North location just minutes from Gull lake and the surrounding Brainerd Lakes Area. Frame two by six construction, fourteen foot sidewalls, fourteen by twenty foot overhead doors, many units overlooking Hartley Lake, clubhouse with wash bay, snow and lawn care included in your association dues. Several sizes and prices available. Why rent storage when you can own?