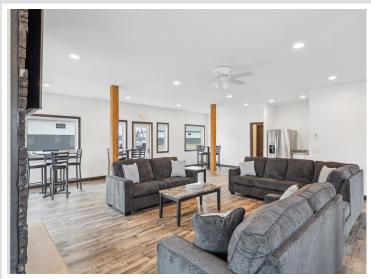

## **Description:**

Storage development in prime 371 North location just minutes from Gull lake and the surrounding Brainerd Lakes Area. Frame two by six construction, fourteen foot sidewalls, fourteen by twenty foot overhead doors, many units overlooking Hartley Lake, clubhouse with wash bay, snow and lawn care included in your association dues. Several sizes and prices available. Why rent storage when you can own?