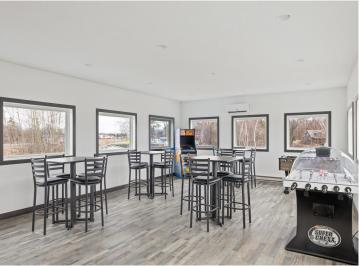

## **Description:**

Storage development in prime 371 North location just minutes from Gull lake and the surrounding Brainerd Lakes Area. Frame two by six construction, fourteen foot sidewalls, fourteen by twenty foot overhead doors, many units overlooking Hartley Lake, clubhouse with wash bay, snow and lawn care included in your association dues. Several sizes and prices available. Why rent storage when you can own?