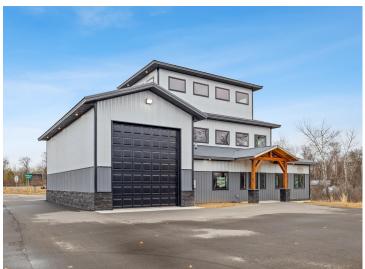

## **Description:**

Storage development in prime 371 North location just minutes from Gull lake and the surrounding Brainerd Lakes Area. Frame two by six construction, fourteen foot sidewalls, fourteen by twenty foot overhead doors, many units overlooking Hartley Lake, clubhouse with wash bay, snow and lawn care included in your association dues. Several sizes and prices available. Why rent storage when you can own?