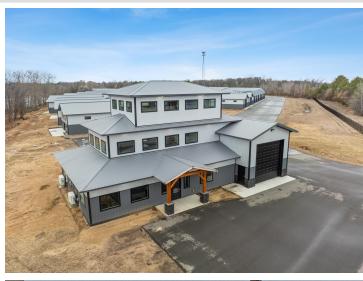

## **Description:**

Storage development in prime 371 North location just minutes from Gull lake and the surrounding Brainerd Lakes Area. Frame two by six construction, fourteen foot sidewalls, fourteen by twenty foot overhead doors, many units overlooking Hartley Lake, clubhouse with wash bay, snow and lawn care included in your association dues. Several sizes and prices available. Why rent storage when you can own?