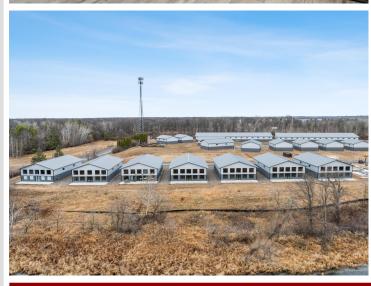

MLS 6432622 Land

\$89,900

17.97 Acres
Plat Designed

4252 Brady Blvd. Brainerd MN 56401

Status: Active

## **Description:**

Storage development in prime 371 North location just minutes from Gull lake and the surrounding Brainerd Lakes Area. Frame two by six construction, fourteen foot sidewalls, fourteen by twenty foot overhead doors, many units overlooking Hartley Lake, clubhouse with wash bay, snow and lawn care included in your association dues. Several sizes and prices available. Why rent storage when you can own?