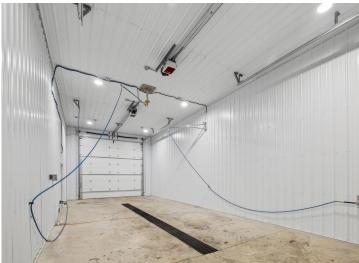

## **Description:**

Storage development in prime 371 North location just minutes from Gull lake and the surrounding Brainerd Lakes Area. Frame two by six construction, fourteen foot sidewalls, fourteen by twenty foot overhead doors, many units overlooking Hartley Lake, clubhouse with wash bay, snow and lawn care included in your association dues. Several sizes and prices available. Why rent storage when you can own?