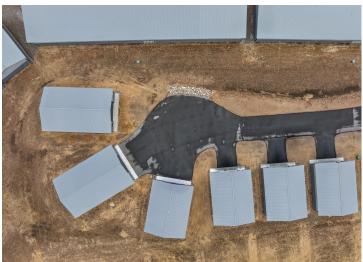

## **Description:**

Storage development in prime 371 North location just minutes from Gull lake and the surrounding Brainerd Lakes Area. Frame two by six construction, fourteen foot sidewalls, fourteen by twenty foot overhead doors, many units overlooking Hartley Lake, clubhouse with wash bay, snow and lawn care included in your association dues. Several sizes and prices available. Why rent storage when you can own?