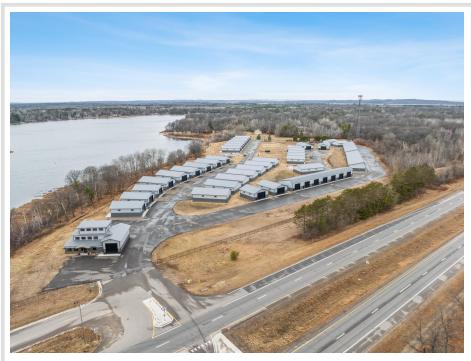

## **Description:**

Storage development in prime 371 North location just minutes from Gull lake and the surrounding Brainerd Lakes Area. Frame two by six construction, fourteen foot sidewalls, fourteen by twenty foot overhead doors, many units overlooking Hartley Lake, clubhouse with wash bay, snow and lawn care included in your association dues. Several sizes and prices available. Why rent storage when you can own?