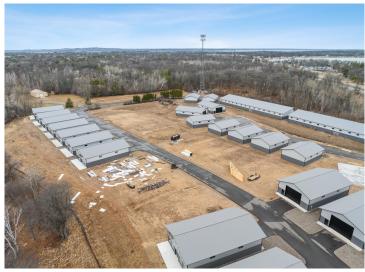

## **Description:**

Storage development in prime 371 North location just minutes from Gull lake and the surrounding Brainerd Lakes Area. Frame two by six construction, fourteen foot sidewalls, fourteen by twenty foot overhead doors, many units overlooking Hartley Lake, clubhouse with wash bay, snow and lawn care included in your association dues. Several sizes and prices available. Why rent storage when you can own?