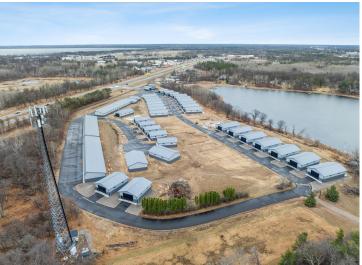

## **Description:**

Storage development in prime 371 North location just minutes from Gull lake and the surrounding Brainerd Lakes Area. Frame two by six construction, fourteen foot sidewalls, fourteen by twenty foot overhead doors, many units overlooking Hartley Lake, clubhouse with wash bay, snow and lawn care included in your association dues. Several sizes and prices available. Why rent storage when you can own?