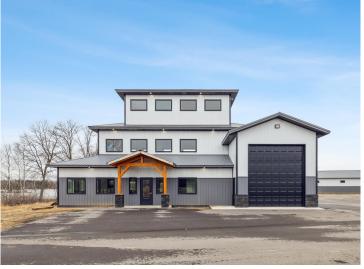

## **Description:**

Storage development in prime 371 North location just minutes from Gull lake and the surrounding Brainerd Lakes Area. Frame two by six construction, fourteen foot sidewalls, fourteen by twenty foot overhead doors, many units overlooking Hartley Lake, clubhouse with wash bay, snow and lawn care included in your association dues. Several sizes and prices available. Why rent storage when you can own?