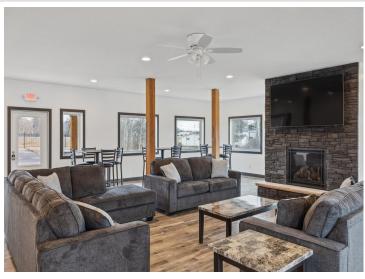

## **Description:**

Storage development in prime 371 North location just minutes from Gull lake and the surrounding Brainerd Lakes Area. Frame two by six construction, fourteen foot sidewalls, fourteen by twenty foot overhead doors, many units overlooking Hartley Lake, clubhouse with wash bay, snow and lawn care included in your association dues. Several sizes and prices available. Why rent storage when you can own?