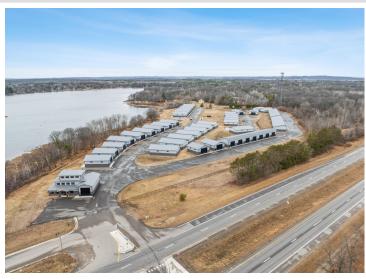

## **Description:**

Storage development in prime 371 North location just minutes from Gull lake and the surrounding Brainerd Lakes Area. Frame two by six construction, fourteen foot sidewalls, fourteen by twenty foot overhead doors, many units overlooking Hartley Lake, clubhouse with wash bay, snow and lawn care included in your association dues. Several sizes and prices available. Why rent storage when you can own?