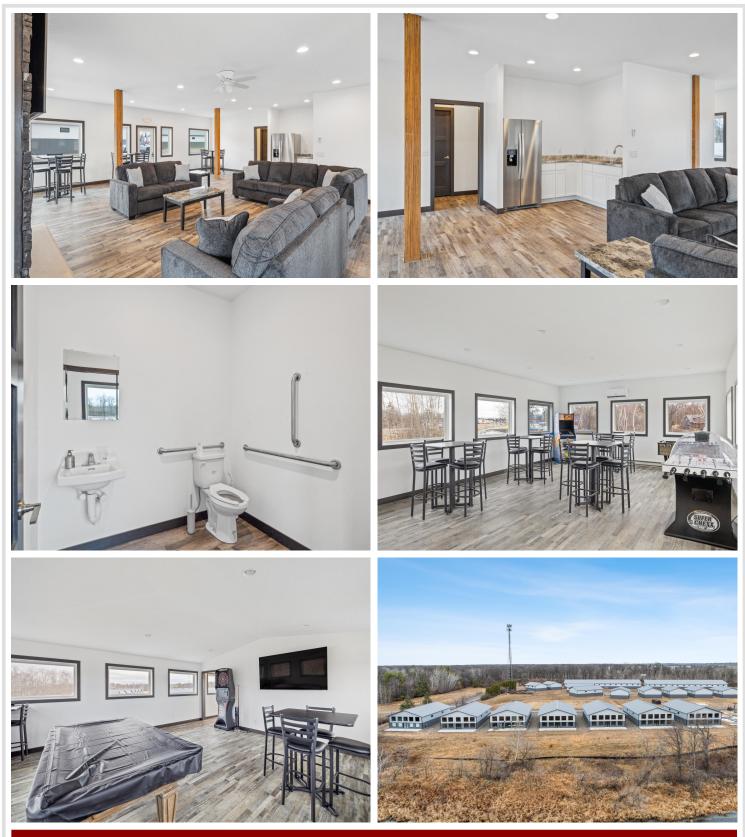

## **Description:**

Storage development in prime 371 North location just minutes from Gull lake and the surrounding Brainerd Lakes Area. Frame two by six construction, fourteen foot sidewalls, fourteen by twenty foot overhead doors, many units overlooking Hartley Lake, clubhouse with wash bay, snow and lawn care included in your association dues. Several sizes and prices available. Why rent storage when you can own?