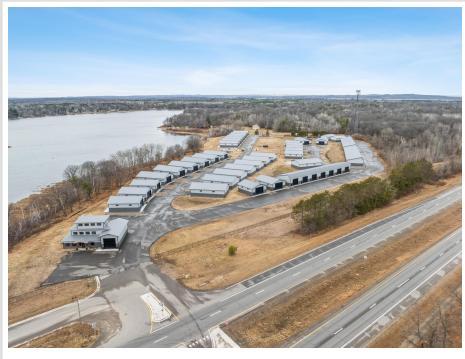

## **Description:**

Storage development in prime 371 North location just minutes from Gull lake and the surrounding Brainerd Lakes Area. Frame two by six construction, fourteen foot sidewalls, fourteen by twenty foot overhead doors, many units overlooking Hartley Lake, clubhouse with wash bay, snow and lawn care included in your association dues. Several sizes and prices available. Why rent storage when you can own?