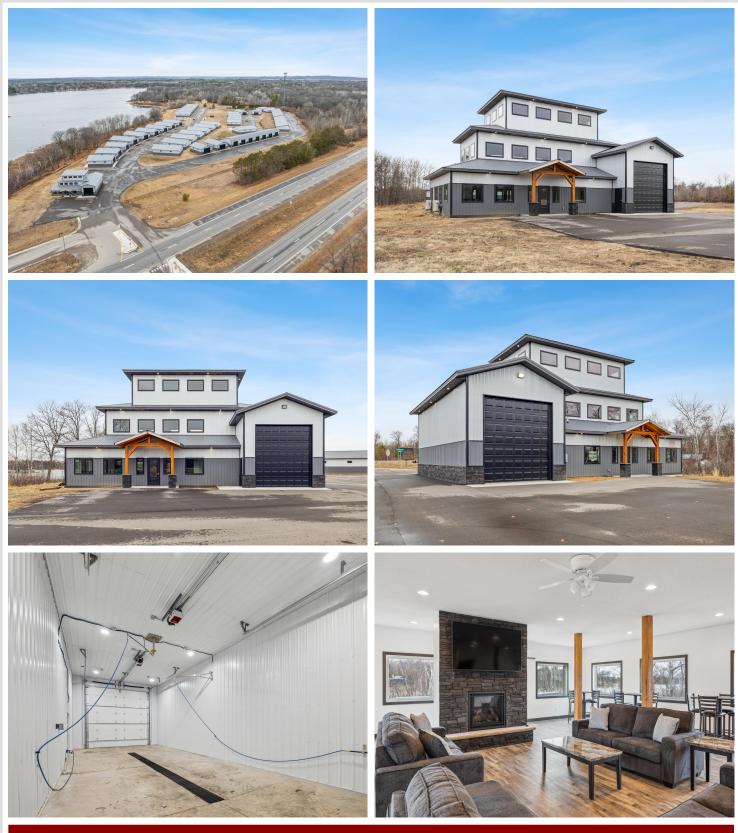

## **Description:**

Storage development in prime 371 North location just minutes from Gull lake and the surrounding Brainerd Lakes Area. Frame two by six construction, fourteen foot sidewalls, fourteen by twenty foot overhead doors, many units overlooking Hartley Lake, clubhouse with wash bay, snow and lawn care included in your association dues. Several sizes and prices available. Why rent storage when you can own?