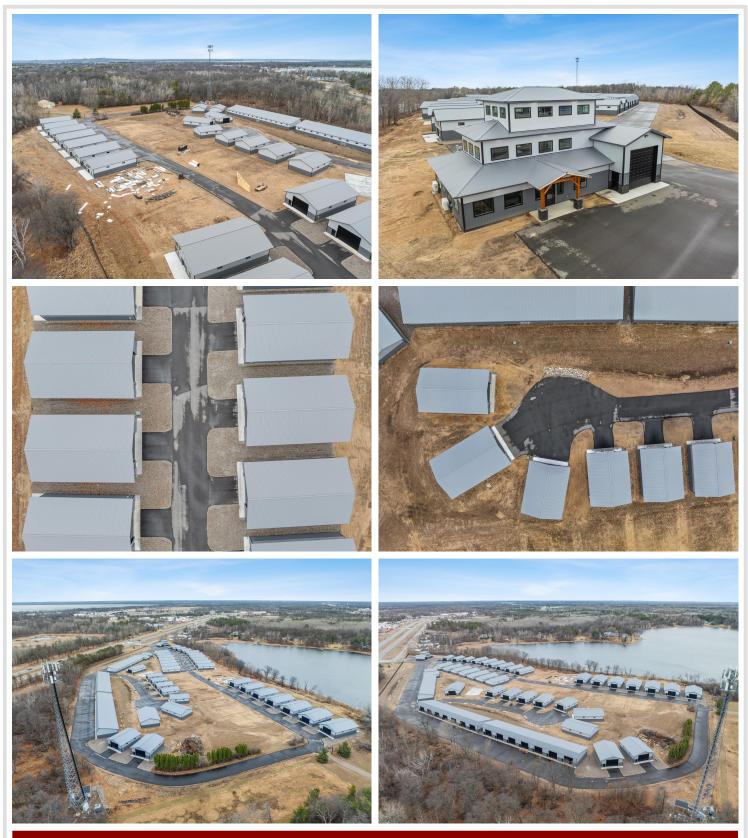

## **Description:**

Storage development in prime 371 North location just minutes from Gull lake and the surrounding Brainerd Lakes Area. Frame two by six construction, fourteen foot sidewalls, fourteen by twenty foot overhead doors, many units overlooking Hartley Lake, clubhouse with wash bay, snow and lawn care included in your association dues. Several sizes and prices available. Why rent storage when you can own?