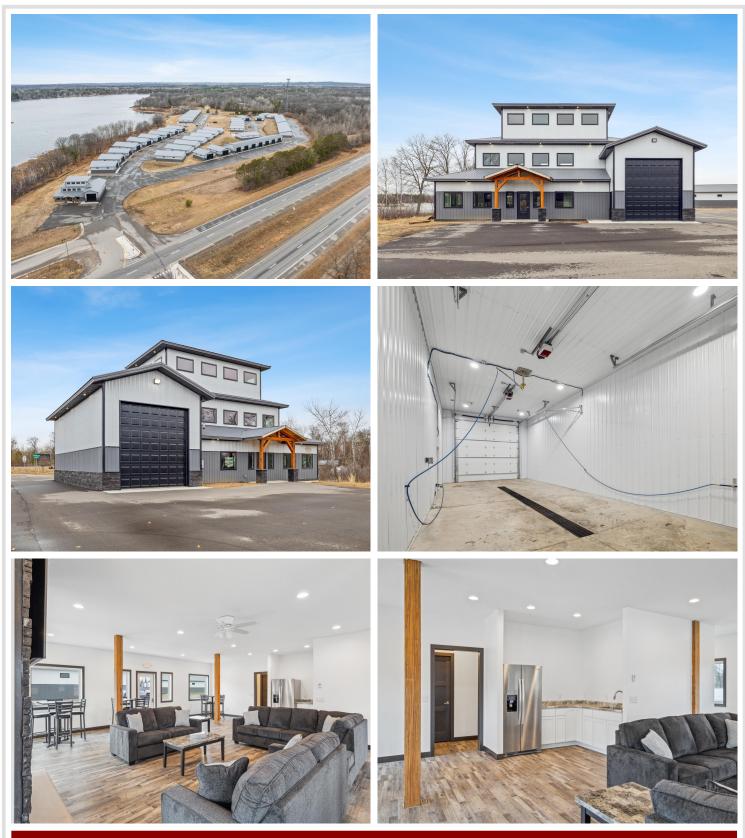

## **Description:**

Storage development in prime 371 North location just minutes from Gull lake and the surrounding Brainerd Lakes Area. Frame two by six construction, fourteen foot sidewalls, fourteen by twenty foot overhead doors, many units overlooking Hartley Lake, clubhouse with wash bay, snow and lawn care included in your association dues. Several sizes and prices available. Why rent storage when you can own?