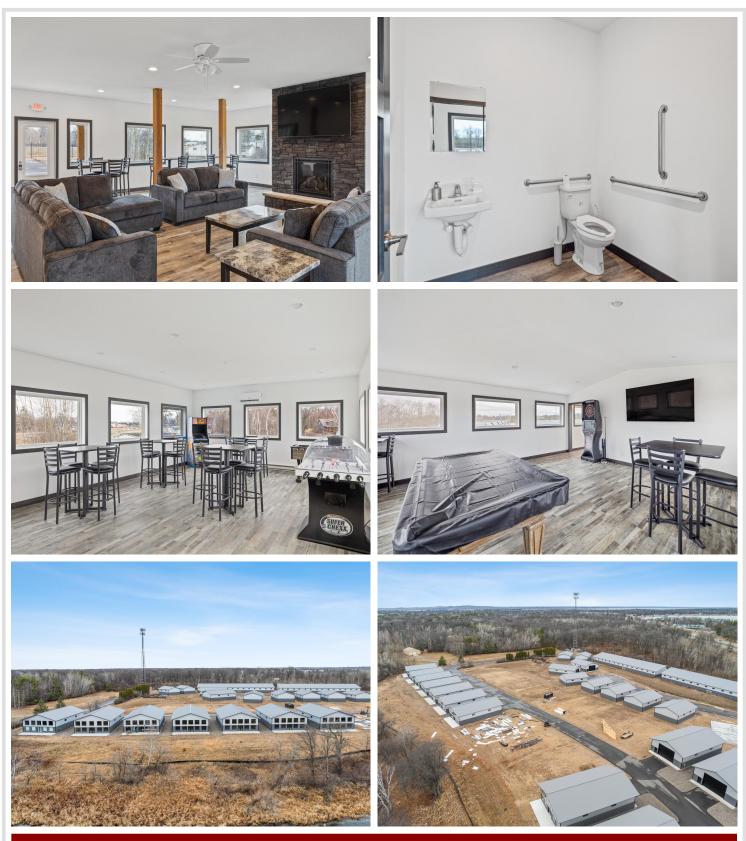

## **Description:**

Storage development in prime 371 North location just minutes from Gull lake and the surrounding Brainerd Lakes Area. Frame two by six construction, fourteen foot sidewalls, fourteen by twenty foot overhead doors, many units overlooking Hartley Lake, clubhouse with wash bay, snow and lawn care included in your association dues. Several sizes and prices available. Why rent storage when you can own?