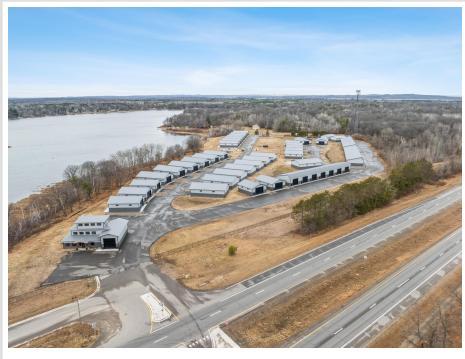

## **Description:**

Storage development in prime 371 North location just minutes from Gull lake and the surrounding Brainerd Lakes Area. Frame two by six construction, fourteen foot sidewalls, fourteen by twenty foot overhead doors, many units overlooking Hartley Lake, clubhouse with wash bay, snow and lawn care included in your association dues. Several sizes and prices available. Why rent storage when you can own?

## **Driving Directions:**

From Baxter north on 371 to signs on left, (old drive-in site)

Listed By: Northland Sotheby's International Realty

Affinity Real Estate Inc. participates in the Regional Multiple Listing Service of Minnesota, Inc Broker Reciprocity (sm) program, allowing us to display other broker's listings on our website. All properties are subject to prior sale, change or withdrawal.