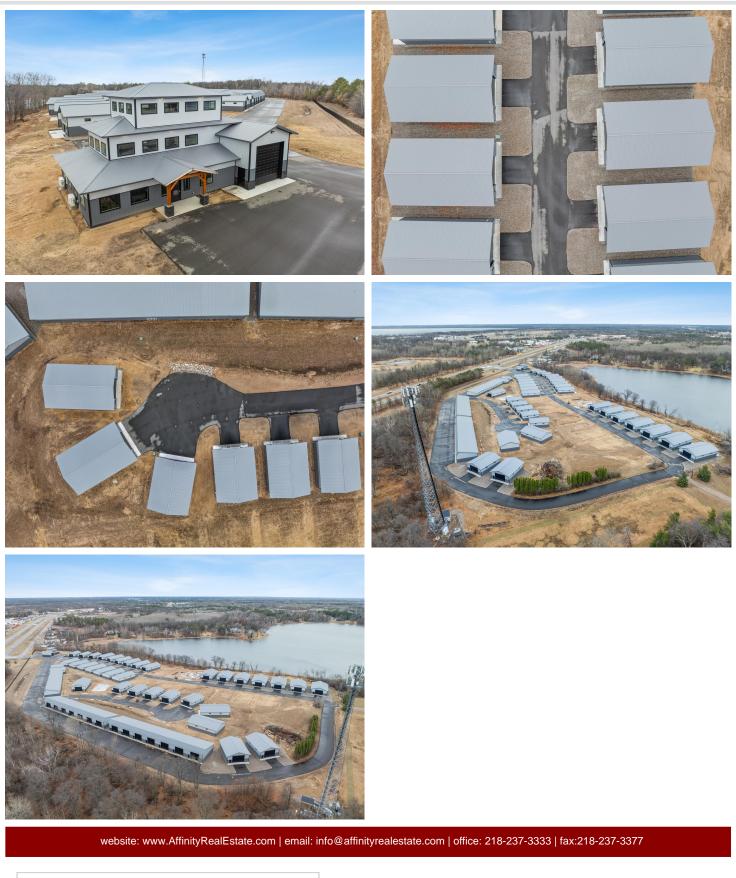

## **Description:**

Storage development in prime 371 North location just minutes from Gull lake and the surrounding Brainerd Lakes Area. Frame two by six construction, fourteen foot sidewalls, fourteen by twenty foot overhead doors, many units overlooking Hartley Lake, clubhouse with wash bay, snow and lawn care included in your association dues. Several sizes and prices available. Why rent storage when you can own?