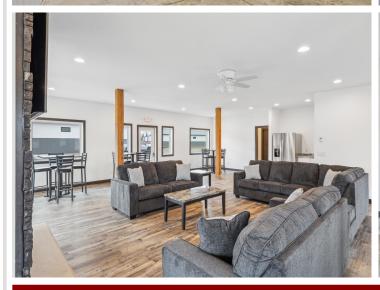

## **Description:**

Storage development in prime 371 North location just minutes from Gull lake and the surrounding Brainerd Lakes Area. Frame two by six construction, fourteen foot sidewalls, fourteen by twenty foot overhead doors, many units overlooking Hartley Lake, clubhouse with wash bay, snow and lawn care included in your association dues. Several sizes and prices available. Why rent storage when you can own?