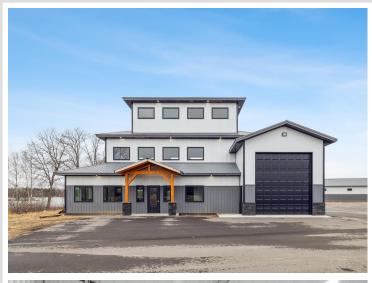

## **Description:**

Storage development in prime 371 North location just minutes from Gull lake and the surrounding Brainerd Lakes Area. Frame two by six construction, fourteen foot sidewalls, fourteen by twenty foot overhead doors, many units overlooking Hartley Lake, clubhouse with wash bay, snow and lawn care included in your association dues. Several sizes and prices available. Why rent storage when you can own?