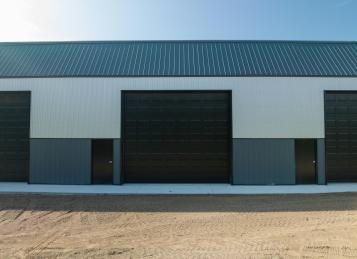

## **Description:**

Storage development in prime 371 North location just minutes from Gull lake and the surrounding Brainerd Lakes Area. Frame two by six construction, fourteen foot sidewalls, fourteen by twenty foot overhead doors, many units overlooking Hartley Lake, clubhouse with wash bay, snow and lawn care included in your association dues. Several sizes and prices available. Why rent storage when you can own?