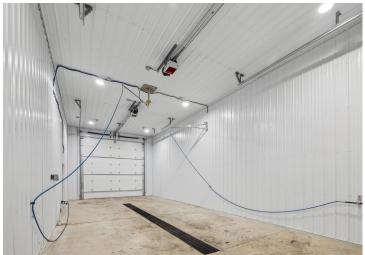

## **Description:**

Storage development in prime 371 North location just minutes from Gull lake and the surrounding Brainerd Lakes Area. Frame two by six construction, fourteen foot sidewalls, fourteen by twenty foot overhead doors, many units overlooking Hartley Lake, clubhouse with wash bay, snow and lawn care included in your association dues. Several sizes and prices available. Why rent storage when you can own?