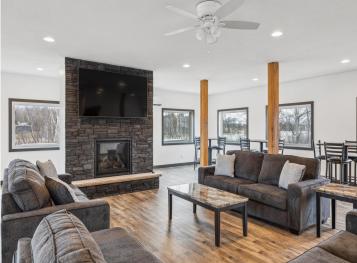

## **Description:**

Storage development in prime 371 North location just minutes from Gull lake and the surrounding Brainerd Lakes Area. Frame two by six construction, fourteen foot sidewalls, fourteen by twenty foot overhead doors, many units overlooking Hartley Lake, clubhouse with wash bay, snow and lawn care included in your association dues. Several sizes and prices available. Why rent storage when you can own?