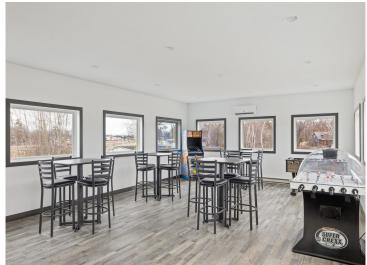

## **Description:**

Storage development in prime 371 North location just minutes from Gull lake and the surrounding Brainerd Lakes Area. Frame two by six construction, fourteen foot sidewalls, fourteen by twenty foot overhead doors, many units overlooking Hartley Lake, clubhouse with wash bay, snow and lawn care included in your association dues. Several sizes and prices available. Why rent storage when you can own?