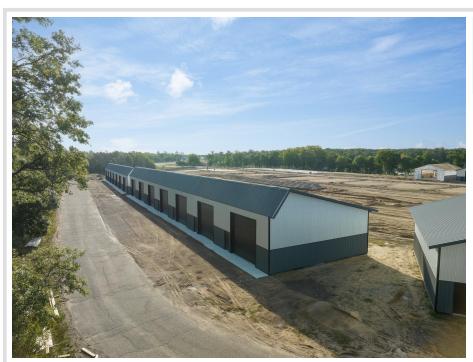

## **Description:**

Storage development in prime 371 North location just minutes from Gull lake and the surrounding Brainerd Lakes Area. Frame two by six construction, fourteen foot sidewalls, fourteen by twenty foot overhead doors, many units overlooking Hartley Lake, clubhouse with wash bay, snow and lawn care included in your association dues. Several sizes and prices available. Why rent storage when you can own?

**\$89,900**MLS 6432630 Land
4236 Brady Blvd.
Brainerd MN 56401

website: www.AffinityRealEstate.com | email: info@affinityrealestate.com | office: 218-237-3333 | fax:218-237-3377

**\$89,900**MLS 6432630 Land
4236 Brady Blvd.
Brainerd MN 56401