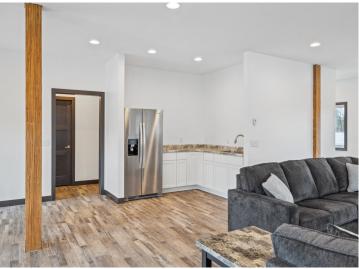

## **Description:**

Storage development in prime 371 North location just minutes from Gull lake and the surrounding Brainerd Lakes Area. Frame two by six construction, fourteen foot sidewalls, fourteen by twenty foot overhead doors, many units overlooking Hartley Lake, clubhouse with wash bay, snow and lawn care included in your association dues. Several sizes and prices available. Why rent storage when you can own?