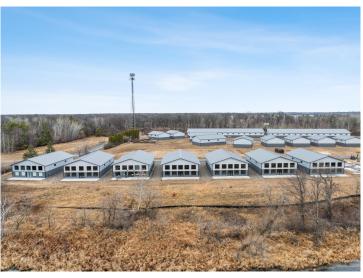

## **Description:**

Storage development in prime 371 North location just minutes from Gull lake and the surrounding Brainerd Lakes Area. Frame two by six construction, fourteen foot sidewalls, fourteen by twenty foot overhead doors, many units overlooking Hartley Lake, clubhouse with wash bay, snow and lawn care included in your association dues. Several sizes and prices available. Why rent storage when you can own?