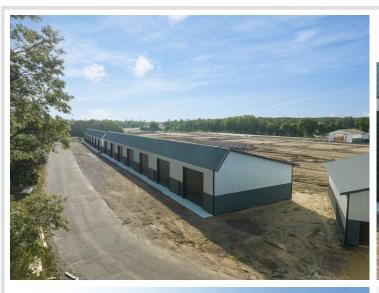

## **Description:**

Storage development in prime 371 North location just minutes from Gull lake and the surrounding Brainerd Lakes Area. Frame two by six construction, fourteen foot sidewalls, fourteen by twenty foot overhead doors, many units overlooking Hartley Lake, clubhouse with wash bay, snow and lawn care included in your association dues. Several sizes and prices available. Why rent storage when you can own?