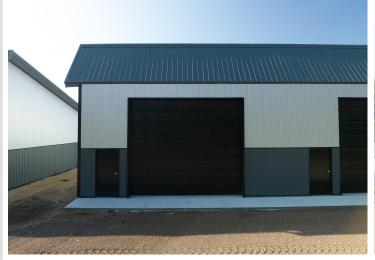

## **Description:**

Storage development in prime 371 North location just minutes from Gull lake and the surrounding Brainerd Lakes Area. Frame two by six construction, fourteen foot sidewalls, fourteen by twenty foot overhead doors, many units overlooking Hartley Lake, clubhouse with wash bay, snow and lawn care included in your association dues. Several sizes and prices available. Why rent storage when you can own?