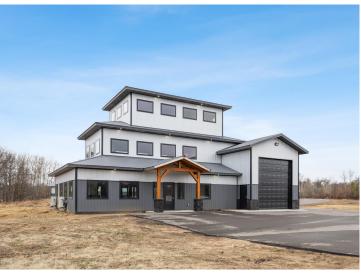

## **Description:**

Storage development in prime 371 North location just minutes from Gull lake and the surrounding Brainerd Lakes Area. Frame two by six construction, fourteen foot sidewalls, fourteen by twenty foot overhead doors, many units overlooking Hartley Lake, clubhouse with wash bay, snow and lawn care included in your association dues. Several sizes and prices available. Why rent storage when you can own?