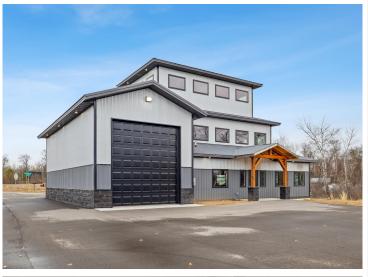

## **Description:**

Storage development in prime 371 North location just minutes from Gull lake and the surrounding Brainerd Lakes Area. Frame two by six construction, fourteen foot sidewalls, fourteen by twenty foot overhead doors, many units overlooking Hartley Lake, clubhouse with wash bay, snow and lawn care included in your association dues. Several sizes and prices available. Why rent storage when you can own?