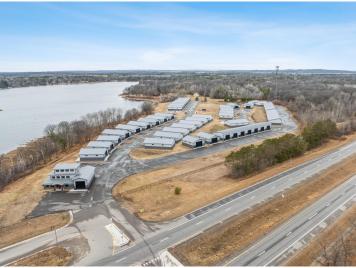

## **Description:**

Storage development in prime 371 North location just minutes from Gull lake and the surrounding Brainerd Lakes Area. Frame two by six construction, fourteen foot sidewalls, fourteen by twenty foot overhead doors, many units overlooking Hartley Lake, clubhouse with wash bay, snow and lawn care included in your association dues. Several sizes and prices available. Why rent storage when you can own?