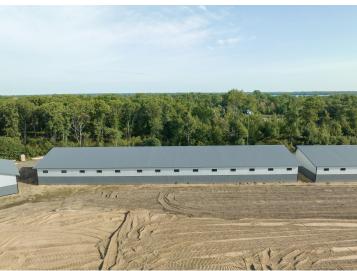

## **Description:**

Storage development in prime 371 North location just minutes from Gull lake and the surrounding Brainerd Lakes Area. Frame two by six construction, fourteen foot sidewalls, fourteen by twenty foot overhead doors, many units overlooking Hartley Lake, clubhouse with wash bay, snow and lawn care included in your association dues. Several sizes and prices available. Why rent storage when you can own?