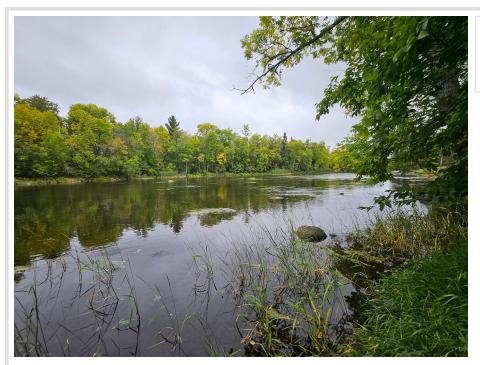

## **Description:**

This pristine 5-acre parcel along the tranquil Crow Wing River offers a blank canvas awaiting your creative vision! The landscape is adorned with majestic mature pines and an array of other trees, enhancing the natural beauty of this property. The property already has a driveway providing easy access. A spacious open area beckons, ready to accommodate your dreams. Wildlife abounds in this enchanting setting, making it a haven for nature enthusiasts. Revel in activities such as canoeing, kayaking, paddleboarding, fishing, tubing, or simply bask in the soothing serenade of nature and the gentle flow of the river. Enjoy ATV/UTV just a short drive away.

## **Additional Details:**

Lot Acres 5

Lot Dimensions Irregular
School District 820
Taxes \$618
Taxes with Assessments \$618
Tax Year 2023