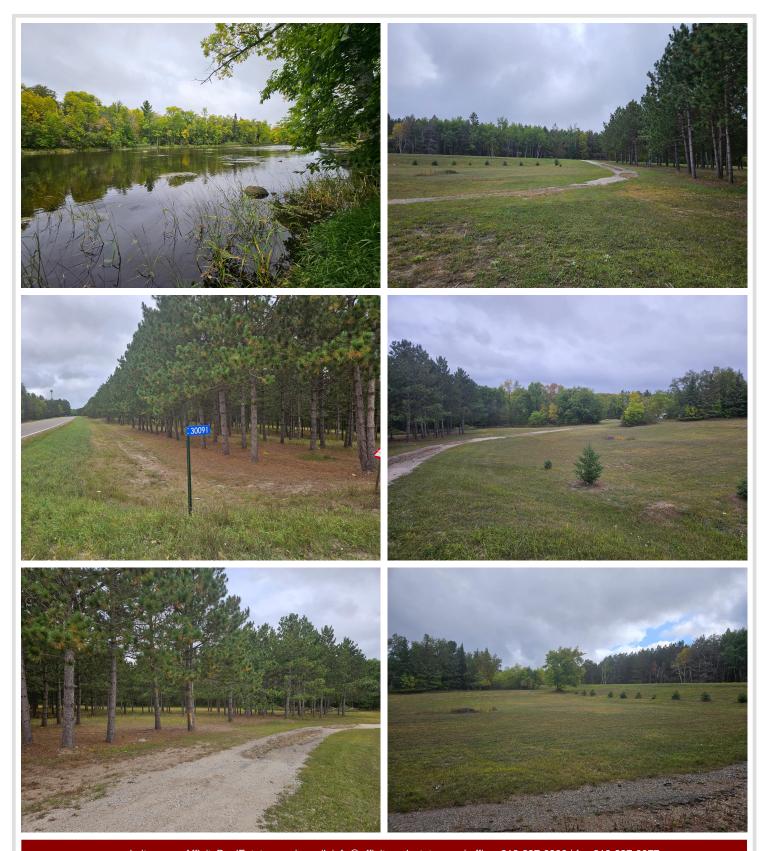

## **Description:**

This pristine 5-acre parcel along the tranquil Crow Wing River offers a blank canvas awaiting your creative vision! The landscape is adorned with majestic mature pines and an array of other trees, enhancing the natural beauty of this property. The property already has a driveway providing easy access. A spacious open area beckons, ready to accommodate your dreams. Wildlife abounds in this enchanting setting, making it a haven for nature enthusiasts. Revel in activities such as canoeing, kayaking, paddleboarding, fishing, tubing, or simply bask in the soothing serenade of nature and the gentle flow of the river. Enjoy ATV/UTV just a short drive away.

## **Additional Details:**

Lot Acres 5

Lot Dimensions Irregular
School District 820
Taxes \$618
Taxes with Assessments \$618
Tax Year 2023

## **Driving Directions:**

From Nimrod take Co Rd 12 North to Huntersville Rd. Turn left. Drive approx. .8 miles to property on the left.

Listed By: Realty Group LLC

Affinity Real Estate Inc. participates in the Regional Multiple Listing Service of Minnesota, Inc Broker Reciprocity (sm) program, allowing us to display other broker's listings on our website. All properties are subject to prior sale, change or withdrawal.