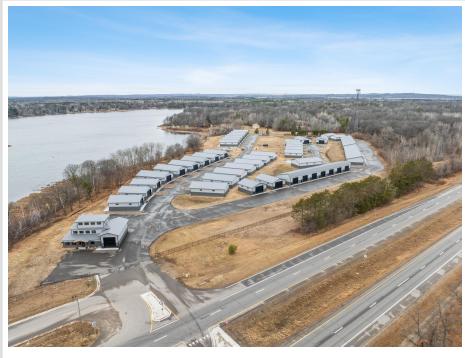

## **Description:**

Storage development in prime 371 North location just minutes from Gull lake and the surrounding Brainerd Lakes Area. Frame two by six construction, fourteen foot sidewalls, fourteen by twenty foot overhead doors, many units overlooking Hartley Lake, clubhouse with wash bay, snow and lawn care included in your association dues. Several sizes and prices available. Why rent storage when you can own?

### **Driving Directions:**

From Baxter north on 371 to signs on left, (old drive-in site)

Listed By: Northland Sotheby's International Realty

Affinity Real Estate Inc. participates in the Regional Multiple Listing Service of Minnesota, Inc Broker Reciprocity (sm) program, allowing us to display other broker's listings on our website. All properties are subject to prior sale, change or withdrawal.