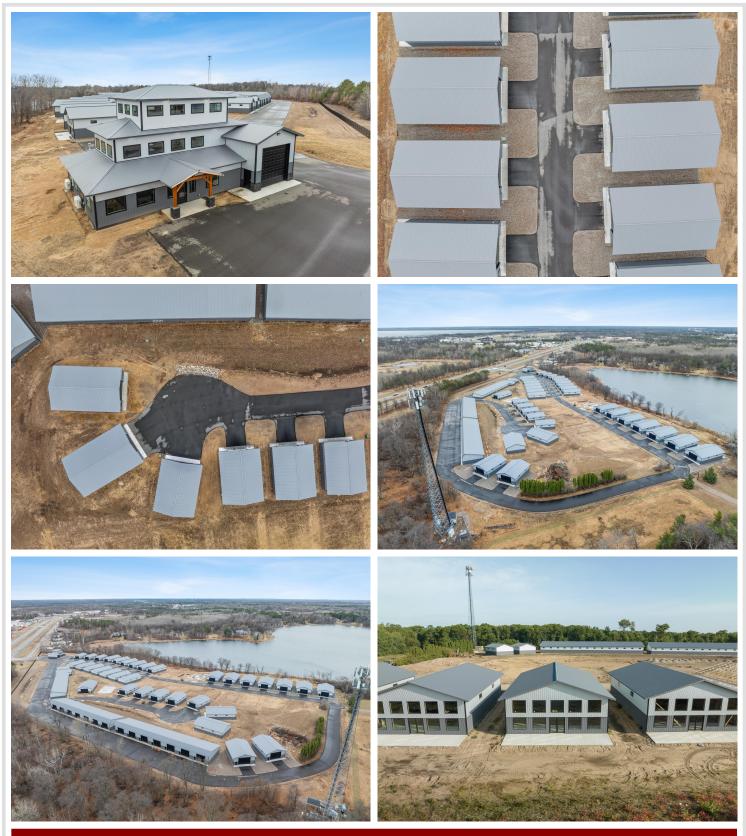

## **Description:**

Storage development in prime 371 North location just minutes from Gull lake and the surrounding Brainerd Lakes Area. Frame two by six construction, fourteen foot sidewalls, fourteen by twenty foot overhead doors, many units overlooking Hartley Lake, clubhouse with wash bay, snow and lawn care included in your association dues. Several sizes and prices available. Why rent storage when you can own?