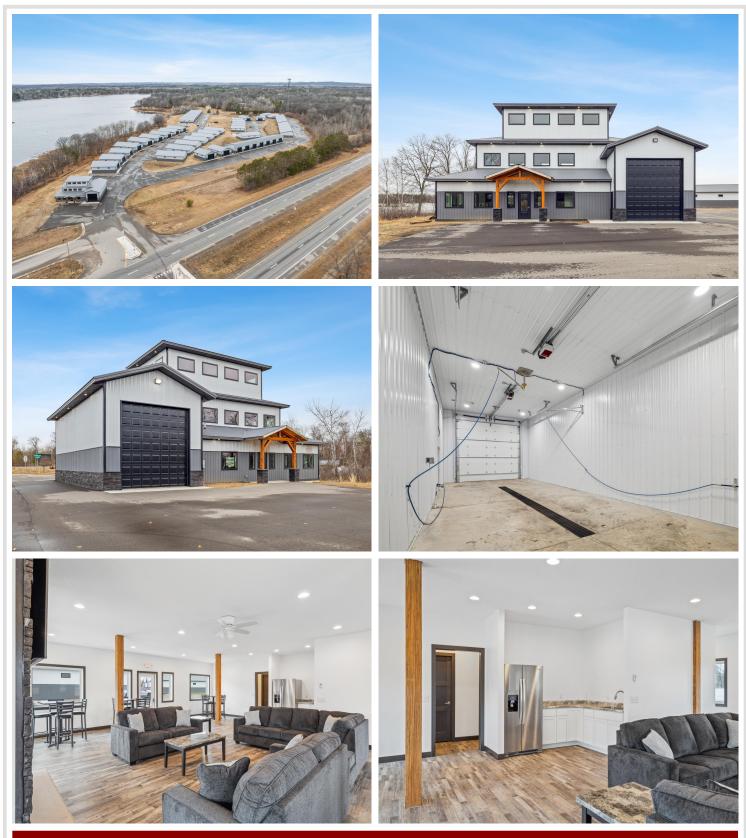

## **Description:**

Storage development in prime 371 North location just minutes from Gull lake and the surrounding Brainerd Lakes Area. Frame two by six construction, fourteen foot sidewalls, fourteen by twenty foot overhead doors, many units overlooking Hartley Lake, clubhouse with wash bay, snow and lawn care included in your association dues. Several sizes and prices available. Why rent storage when you can own?