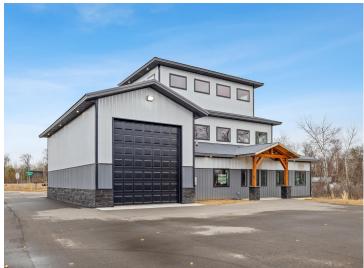

## **Description:**

Storage development in prime 371 North location just minutes from Gull lake and the surrounding Brainerd Lakes Area. Frame two by six construction, Plumbed for in floor heat, fourteen foot sidewalls, fourteen by twenty foot overhead doors, many units overlooking Hartley Lake, clubhouse with wash bay, snow and lawn care included in your association dues. Several sizes and prices available. Why rent storage when you can own?