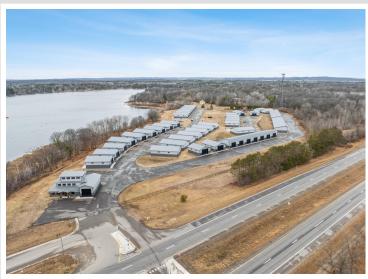

## **Description:**

Storage development in prime 371 North location just minutes from Gull lake and the surrounding Brainerd Lakes Area. Frame two by six construction, Plumbed for in floor heat, fourteen foot sidewalls, fourteen by twenty foot overhead doors, many units overlooking Hartley Lake, clubhouse with wash bay, snow and lawn care included in your association dues. Several sizes and prices available. Why rent storage when you can own?