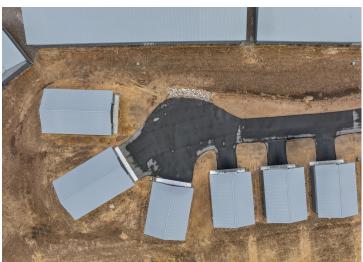

## **Description:**

Storage development in prime 371 North location just minutes from Gull lake and the surrounding Brainerd Lakes Area. Frame two by six construction, Plumbed for in floor heat, fourteen foot sidewalls, fourteen by twenty foot overhead doors, many units overlooking Hartley Lake, clubhouse with wash bay, snow and lawn care included in your association dues. Several sizes and prices available. Why rent storage when you can own?