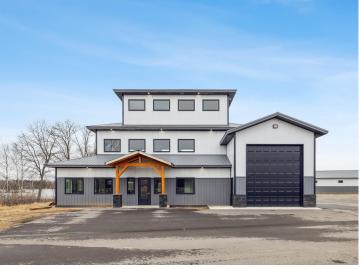

## **Description:**

Storage development in prime 371 North location just minutes from Gull lake and the surrounding Brainerd Lakes Area. Frame two by six construction, Plumbed for in floor heat, fourteen foot sidewalls, fourteen by twenty foot overhead doors, many units overlooking Hartley Lake, clubhouse with wash bay, snow and lawn care included in your association dues. Several sizes and prices available. Why rent storage when you can own?