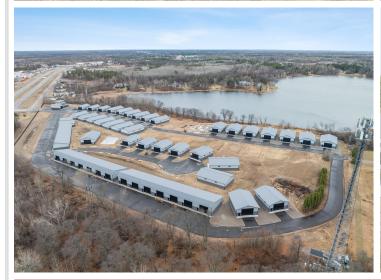

## **Description:**

Storage development in prime 371 North location just minutes from Gull lake and the surrounding Brainerd Lakes Area. Frame two by six construction, Plumbed for in floor heat, fourteen foot sidewalls, fourteen by twenty foot overhead doors, many units overlooking Hartley Lake, clubhouse with wash bay, snow and lawn care included in your association dues. Several sizes and prices available. Why rent storage when you can own?