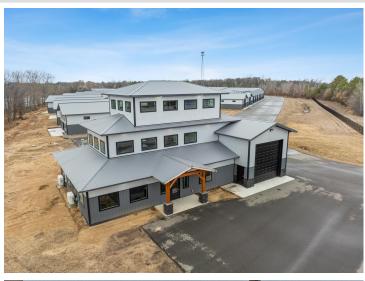

## **Description:**

Storage development in prime 371 North location just minutes from Gull lake and the surrounding Brainerd Lakes Area. Frame two by six construction, Plumbed for in floor heat, fourteen foot sidewalls, fourteen by twenty foot overhead doors, many units overlooking Hartley Lake, clubhouse with wash bay, snow and lawn care included in your association dues. Several sizes and prices available. Why rent storage when you can own?