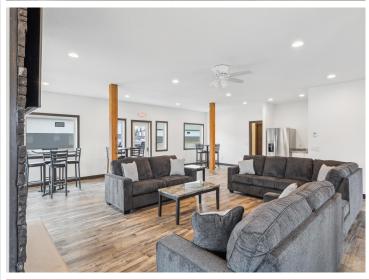

## **Description:**

Storage development in prime 371 North location just minutes from Gull lake and the surrounding Brainerd Lakes Area. Frame two by six construction, Plumbed for in floor heat, fourteen foot sidewalls, fourteen by twenty foot overhead doors, many units overlooking Hartley Lake, clubhouse with wash bay, snow and lawn care included in your association dues. Several sizes and prices available. Why rent storage when you can own?