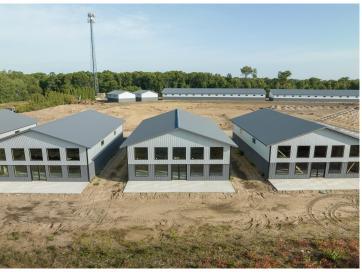

## **Description:**

Storage development in prime 371 North location just minutes from Gull lake and the surrounding Brainerd Lakes Area. Frame two by six construction, Plumbed for in floor heat, fourteen foot sidewalls, fourteen by twenty foot overhead doors, many units overlooking Hartley Lake, clubhouse with wash bay, snow and lawn care included in your association dues. Several sizes and prices available. Why rent storage when you can own?