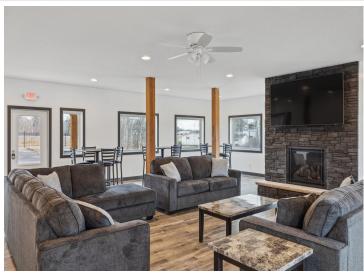

## **Description:**

Storage development in prime 371 North location just minutes from Gull lake and the surrounding Brainerd Lakes Area. Frame two by six construction, Plumbed for in floor heat, fourteen foot sidewalls, fourteen by twenty foot overhead doors, many units overlooking Hartley Lake, clubhouse with wash bay, snow and lawn care included in your association dues. Several sizes and prices available. Why rent storage when you can own?