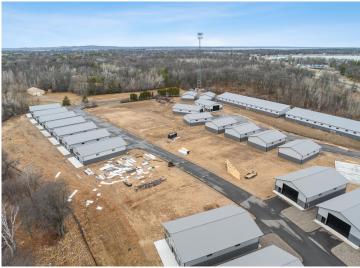

## **Description:**

Storage development in prime 371 North location just minutes from Gull lake and the surrounding Brainerd Lakes Area. Frame two by six construction, Plumbed for in floor heat, fourteen foot sidewalls, fourteen by twenty foot overhead doors, many units overlooking Hartley Lake, clubhouse with wash bay, snow and lawn care included in your association dues. Several sizes and prices available. Why rent storage when you can own?

## **Additional Details:**

Lot Acres 17.97
Lot Dimensions 40x64
School District 181

Taxes (unreported)
Taxes with Assessments (unreported)

Tax Year 2023