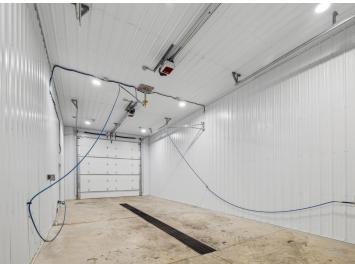

## **Description:**

Storage development in prime 371 North location just minutes from Gull lake and the surrounding Brainerd Lakes Area. Frame two by six construction, Plumbed for in floor heat, fourteen foot sidewalls, fourteen by twenty foot overhead doors, many units overlooking Hartley Lake, clubhouse with wash bay, snow and lawn care included in your association dues. Several sizes and prices available. Why rent storage when you can own?