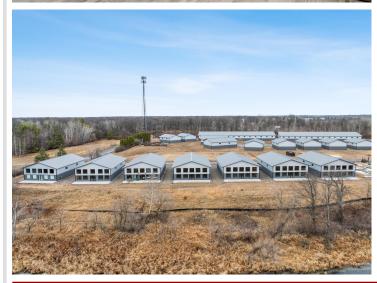

## **Description:**

Storage development in prime 371 North location just minutes from Gull lake and the surrounding Brainerd Lakes Area. Frame two by six construction, Plumbed for in floor heat, fourteen foot sidewalls, fourteen by twenty foot overhead doors, many units overlooking Hartley Lake, clubhouse with wash bay, snow and lawn care included in your association dues. Several sizes and prices available. Why rent storage when you can own?