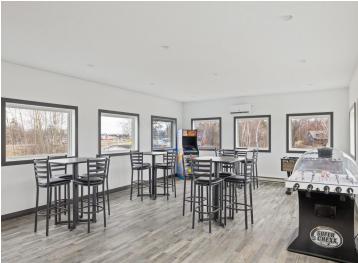

## **Description:**

Storage development in prime 371 North location just minutes from Gull lake and the surrounding Brainerd Lakes Area. Frame two by six construction, Plumbed for in floor heat, fourteen foot sidewalls, fourteen by twenty foot overhead doors, many units overlooking Hartley Lake, clubhouse with wash bay, snow and lawn care included in your association dues. Several sizes and prices available. Why rent storage when you can own?