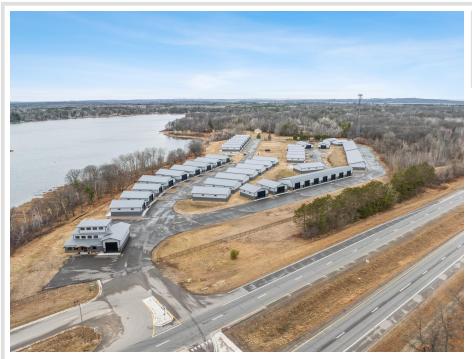

## **Description:**

Storage development in prime 371 North location just minutes from Gull lake and the surrounding Brainerd Lakes Area. Frame two by six construction, Plumbed for in floor heat, fourteen foot sidewalls, fourteen by twenty foot overhead doors, many units overlooking Hartley Lake, clubhouse with wash bay, snow and lawn care included in your association dues. Several sizes and prices available. Why rent storage when you can own?