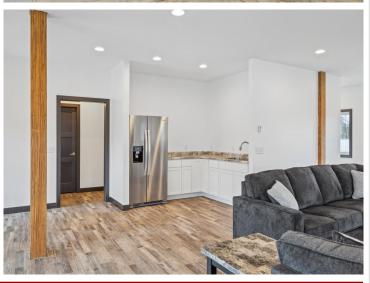

## **Description:**

Storage development in prime 371 North location just minutes from Gull lake and the surrounding Brainerd Lakes Area. Frame two by six construction, Plumbed for in floor heat, fourteen foot sidewalls, fourteen by twenty foot overhead doors, many units overlooking Hartley Lake, clubhouse with wash bay, snow and lawn care included in your association dues. Several sizes and prices available. Why rent storage when you can own?