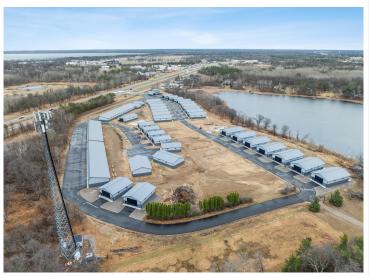

## **Description:**

Storage development in prime 371 North location just minutes from Gull lake and the surrounding Brainerd Lakes Area. Frame two by six construction, Plumbed for in floor heat, fourteen foot sidewalls, fourteen by twenty foot overhead doors, many units overlooking Hartley Lake, clubhouse with wash bay, snow and lawn care included in your association dues. Several sizes and prices available. Why rent storage when you can own?