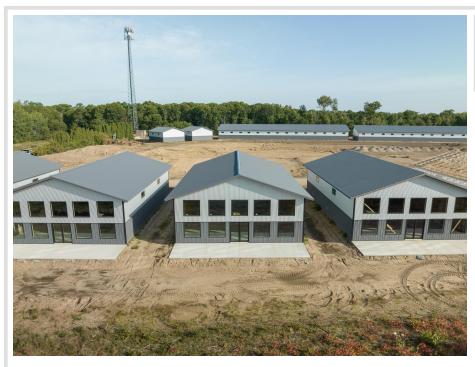

## **Description:**

Storage development in prime 371 North location just minutes from Gull lake and the surrounding Brainerd Lakes Area. Frame two by six construction, Plumbed for in floor heat, fourteen foot sidewalls, fourteen by twenty foot overhead doors, many units overlooking Hartley Lake, clubhouse with wash bay, snow and lawn care included in your association dues. Several sizes and prices available. Why rent storage when you can own?