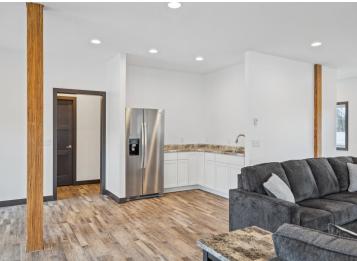

## **Description:**

Storage development in prime 371 North location just minutes from Gull lake and the surrounding Brainerd Lakes Area. Frame two by six construction, Plumbed for in floor heat, fourteen foot sidewalls, fourteen by twenty foot overhead doors, many units overlooking Hartley Lake, clubhouse with wash bay, snow and lawn care included in your association dues. Several sizes and prices available. Why rent storage when you can own?