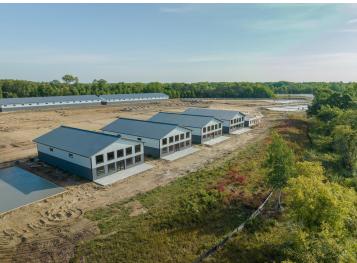

## **Description:**

Storage development in prime 371 North location just minutes from Gull lake and the surrounding Brainerd Lakes Area. Frame two by six construction, Plumbed for in floor heat, fourteen foot sidewalls, fourteen by twenty foot overhead doors, many units overlooking Hartley Lake, clubhouse with wash bay, snow and lawn care included in your association dues. Several sizes and prices available. Why rent storage when you can own?