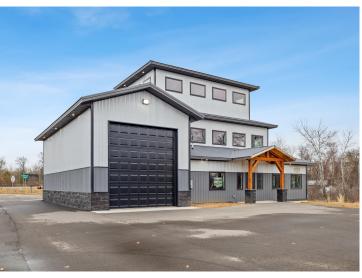

## **Description:**

Storage development in prime 371 North location just minutes from Gull lake and the surrounding Brainerd Lakes Area. Frame two by six construction, Plumbed for in floor heat, fourteen foot sidewalls, fourteen by twenty foot overhead doors, many units overlooking Hartley Lake, clubhouse with wash bay, snow and lawn care included in your association dues. Several sizes and prices available. Why rent storage when you can own?