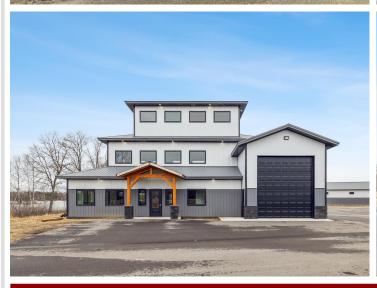

## **Description:**

Storage development in prime 371 North location just minutes from Gull lake and the surrounding Brainerd Lakes Area. Frame two by six construction, Plumbed for in floor heat, fourteen foot sidewalls, fourteen by twenty foot overhead doors, many units overlooking Hartley Lake, clubhouse with wash bay, snow and lawn care included in your association dues. Several sizes and prices available. Why rent storage when you can own?