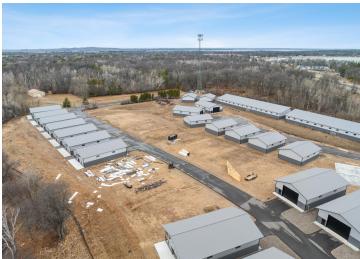

## **Description:**

Storage development in prime 371 North location just minutes from Gull lake and the surrounding Brainerd Lakes Area. Frame two by six construction, Plumbed for in floor heat, fourteen foot sidewalls, fourteen by twenty foot overhead doors, many units overlooking Hartley Lake, clubhouse with wash bay, snow and lawn care included in your association dues. Several sizes and prices available. Why rent storage when you can own?