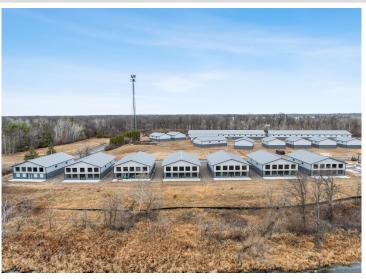

## **Description:**

Storage development in prime 371 North location just minutes from Gull lake and the surrounding Brainerd Lakes Area. Frame two by six construction, Plumbed for in floor heat, fourteen foot sidewalls, fourteen by twenty foot overhead doors, many units overlooking Hartley Lake, clubhouse with wash bay, snow and lawn care included in your association dues. Several sizes and prices available. Why rent storage when you can own?