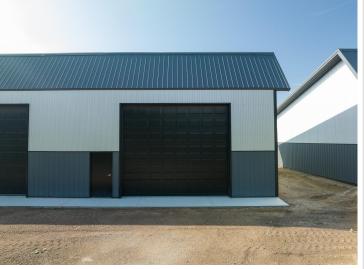

## **Description:**

Storage development in prime 371 North location just minutes from Gull lake and the surrounding Brainerd Lakes Area. Frame two by six construction, Plumbed for in floor heat, fourteen foot sidewalls, fourteen by twenty foot overhead doors, many units overlooking Hartley Lake, clubhouse with wash bay, snow and lawn care included in your association dues. Several sizes and prices available. Why rent storage when you can own?