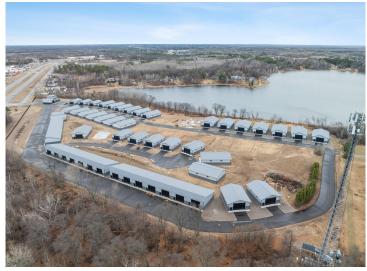

## **Description:**

Storage development in prime 371 North location just minutes from Gull lake and the surrounding Brainerd Lakes Area. Frame two by six construction, Plumbed for in floor heat, fourteen foot sidewalls, fourteen by twenty foot overhead doors, many units overlooking Hartley Lake, clubhouse with wash bay, snow and lawn care included in your association dues. Several sizes and prices available. Why rent storage when you can own?