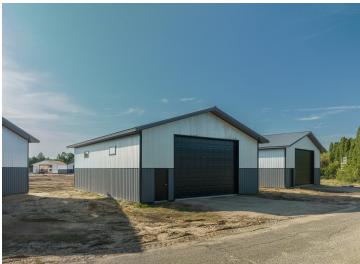

## **Description:**

Storage development in prime 371 North location just minutes from Gull lake and the surrounding Brainerd Lakes Area. Frame two by six construction, Plumbed for in floor heat, fourteen foot sidewalls, fourteen by twenty foot overhead doors, many units overlooking Hartley Lake, clubhouse with wash bay, snow and lawn care included in your association dues. Several sizes and prices available. Why rent storage when you can own?