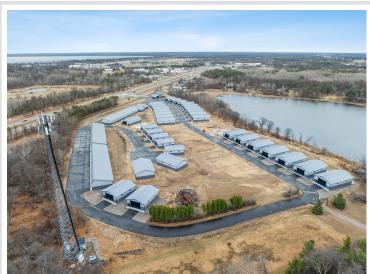

## **Description:**

Storage development in prime 371 North location just minutes from Gull lake and the surrounding Brainerd Lakes Area. Frame two by six construction, Plumbed for in floor heat, fourteen foot sidewalls, fourteen by twenty foot overhead doors, many units overlooking Hartley Lake, clubhouse with wash bay, snow and lawn care included in your association dues. Several sizes and prices available. Why rent storage when you can own?