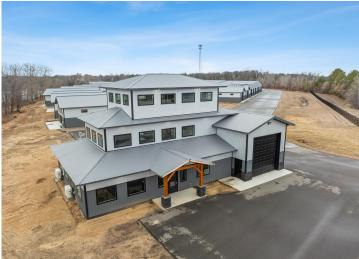

## **Description:**

Storage development in prime 371 North location just minutes from Gull lake and the surrounding Brainerd Lakes Area. Frame two by six construction, Plumbed for in floor heat, fourteen foot sidewalls, fourteen by twenty foot overhead doors, many units overlooking Hartley Lake, clubhouse with wash bay, snow and lawn care included in your association dues. Several sizes and prices available. Why rent storage when you can own?