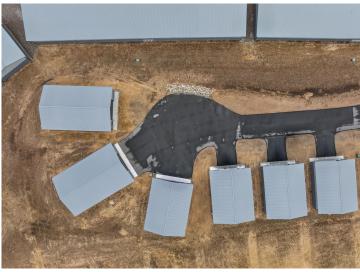

## **Description:**

Storage development in prime 371 North location just minutes from Gull lake and the surrounding Brainerd Lakes Area. Frame two by six construction, Plumbed for in floor heat, fourteen foot sidewalls, fourteen by twenty foot overhead doors, many units overlooking Hartley Lake, clubhouse with wash bay, snow and lawn care included in your association dues. Several sizes and prices available. Why rent storage when you can own?