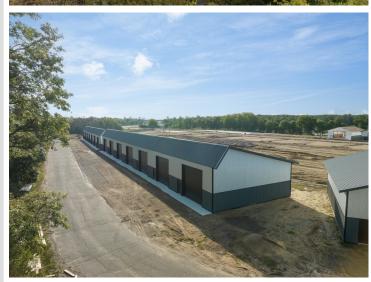

## **Description:**

Storage development in prime 371 North location just minutes from Gull lake and the surrounding Brainerd Lakes Area. Frame two by six construction, Plumbed for in floor heat, fourteen foot sidewalls, fourteen by twenty foot overhead doors, many units overlooking Hartley Lake, clubhouse with wash bay, snow and lawn care included in your association dues. Several sizes and prices available. Why rent storage when you can own?