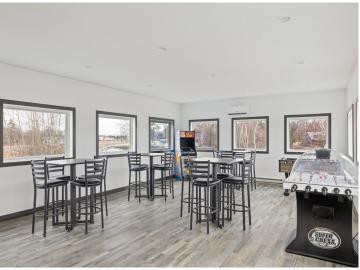

## **Description:**

Storage development in prime 371 North location just minutes from Gull lake and the surrounding Brainerd Lakes Area. Frame two by six construction, Plumbed for in floor heat, fourteen foot sidewalls, fourteen by twenty foot overhead doors, many units overlooking Hartley Lake, clubhouse with wash bay, snow and lawn care included in your association dues. Several sizes and prices available. Why rent storage when you can own?