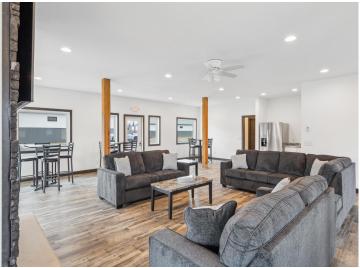

## **Description:**

Storage development in prime 371 North location just minutes from Gull lake and the surrounding Brainerd Lakes Area. Frame two by six construction, Plumbed for in floor heat, fourteen foot sidewalls, fourteen by twenty foot overhead doors, many units overlooking Hartley Lake, clubhouse with wash bay, snow and lawn care included in your association dues. Several sizes and prices available. Why rent storage when you can own?