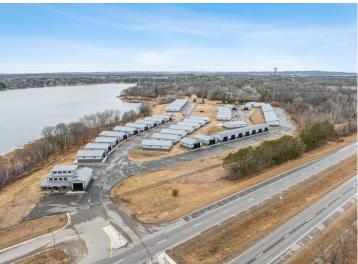

## **Description:**

Storage development in prime 371 North location just minutes from Gull lake and the surrounding Brainerd Lakes Area. Frame two by six construction, Plumbed for in floor heat, fourteen foot sidewalls, fourteen by twenty foot overhead doors, many units overlooking Hartley Lake, clubhouse with wash bay, snow and lawn care included in your association dues. Several sizes and prices available. Why rent storage when you can own?