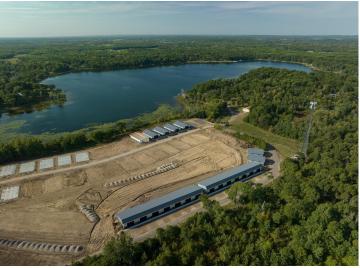

## **Description:**

Storage development in prime 371 North location just minutes from Gull lake and the surrounding Brainerd Lakes Area. Frame two by six construction, Plumbed for in floor heat, fourteen foot sidewalls, fourteen by twenty foot overhead doors, many units overlooking Hartley Lake, clubhouse with wash bay, snow and lawn care included in your association dues. Several sizes and prices available. Why rent storage when you can own?