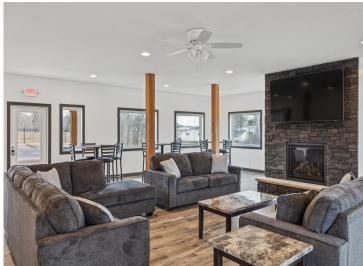

## **Description:**

Storage development in prime 371 North location just minutes from Gull lake and the surrounding Brainerd Lakes Area. Frame two by six construction, Plumbed for in floor heat, fourteen foot sidewalls, fourteen by twenty foot overhead doors, many units overlooking Hartley Lake, clubhouse with wash bay, snow and lawn care included in your association dues. Several sizes and prices available. Why rent storage when you can own?