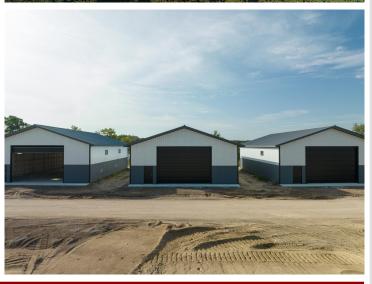

## **Description:**

Storage development in prime 371 North location just minutes from Gull lake and the surrounding Brainerd Lakes Area. Frame two by six construction, Plumbed for in floor heat, fourteen foot sidewalls, fourteen by twenty foot overhead doors, many units overlooking Hartley Lake, clubhouse with wash bay, snow and lawn care included in your association dues. Several sizes and prices available. Why rent storage when you can own?