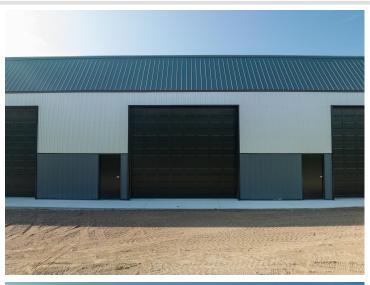

## **Description:**

Storage development in prime 371 North location just minutes from Gull lake and the surrounding Brainerd Lakes Area. Frame two by six construction, Plumbed for in floor heat, fourteen foot sidewalls, fourteen by twenty foot overhead doors, many units overlooking Hartley Lake, clubhouse with wash bay, snow and lawn care included in your association dues. Several sizes and prices available. Why rent storage when you can own?