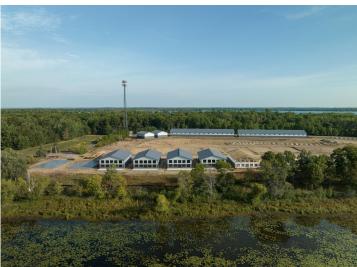

## **Description:**

Storage development in prime 371 North location just minutes from Gull lake and the surrounding Brainerd Lakes Area. Frame two by six construction, Plumbed for in floor heat, fourteen foot sidewalls, fourteen by twenty foot overhead doors, many units overlooking Hartley Lake, clubhouse with wash bay, snow and lawn care included in your association dues. Several sizes and prices available. Why rent storage when you can own?