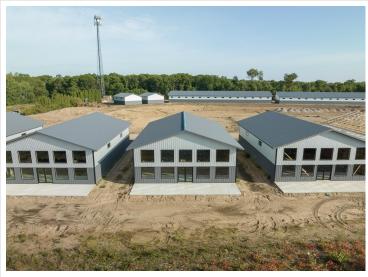

## **Description:**

Storage development in prime 371 North location just minutes from Gull lake and the surrounding Brainerd Lakes Area. Frame two by six construction, Plumbed for in floor heat, fourteen foot sidewalls, fourteen by twenty foot overhead doors, many units overlooking Hartley Lake, clubhouse with wash bay, snow and lawn care included in your association dues. Several sizes and prices available. Why rent storage when you can own?