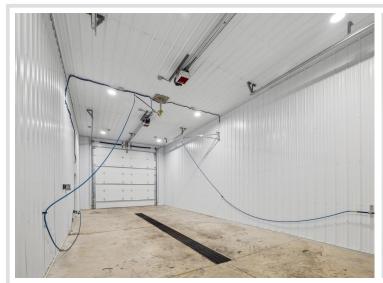

## **Description:**

Storage development in prime 371 North location just minutes from Gull lake and the surrounding Brainerd Lakes Area. Frame two by six construction, Plumbed for in floor heat, fourteen foot sidewalls, fourteen by twenty foot overhead doors, many units overlooking Hartley Lake, clubhouse with wash bay, snow and lawn care included in your association dues. Several sizes and prices available. Why rent storage when you can own?