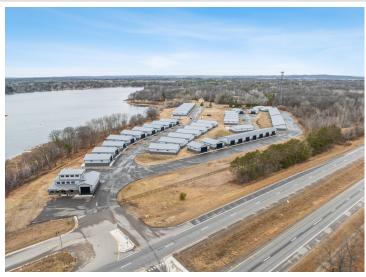

## **Description:**

Storage development in prime 371 North location just minutes from Gull lake and the surrounding Brainerd Lakes Area. Frame two by six construction, Plumbed for in floor heat, fourteen foot sidewalls, fourteen by twenty foot overhead doors, many units overlooking Hartley Lake, clubhouse with wash bay, snow and lawn care included in your association dues. Several sizes and prices available. Why rent storage when you can own?