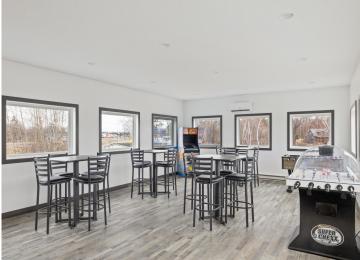

## **Description:**

Storage development in prime 371 North location just minutes from Gull lake and the surrounding Brainerd Lakes Area. Frame two by six construction, Plumbed for in floor heat, fourteen foot sidewalls, fourteen by twenty foot overhead doors, many units overlooking Hartley Lake, clubhouse with wash bay, snow and lawn care included in your association dues. Several sizes and prices available. Why rent storage when you can own?