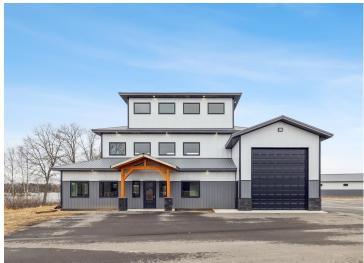

## **Description:**

Storage development in prime 371 North location just minutes from Gull lake and the surrounding Brainerd Lakes Area. Frame two by six construction, Plumbed for in floor heat, fourteen foot sidewalls, fourteen by twenty foot overhead doors, many units overlooking Hartley Lake, clubhouse with wash bay, snow and lawn care included in your association dues. Several sizes and prices available. Why rent storage when you can own?