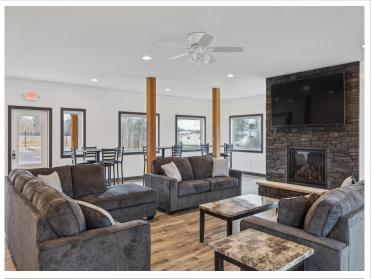

## **Description:**

Storage development in prime 371 North location just minutes from Gull lake and the surrounding Brainerd Lakes Area. Frame two by six construction, Plumbed for in floor heat, fourteen foot sidewalls, fourteen by twenty foot overhead doors, many units overlooking Hartley Lake, clubhouse with wash bay, snow and lawn care included in your association dues. Several sizes and prices available. Why rent storage when you can own?