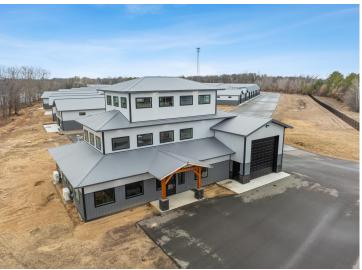

## **Description:**

Storage development in prime 371 North location just minutes from Gull lake and the surrounding Brainerd Lakes Area. Frame two by six construction, Plumbed for in floor heat, fourteen foot sidewalls, fourteen by twenty foot overhead doors, many units overlooking Hartley Lake, clubhouse with wash bay, snow and lawn care included in your association dues. Several sizes and prices available. Why rent storage when you can own?