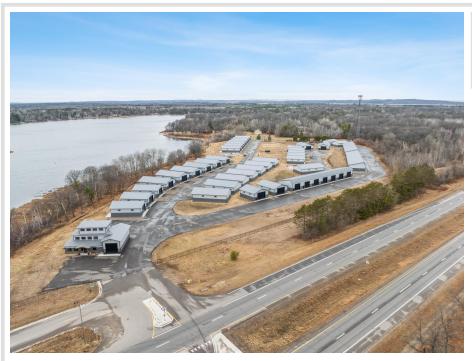

## **Description:**

Storage development in prime 371 North location just minutes from Gull lake and the surrounding Brainerd Lakes Area. Frame two by six construction, Plumbed for in floor heat, fourteen foot sidewalls, fourteen by twenty foot overhead doors, many units overlooking Hartley Lake, clubhouse with wash bay, snow and lawn care included in your association dues. Several sizes and prices available. Why rent storage when you can own?