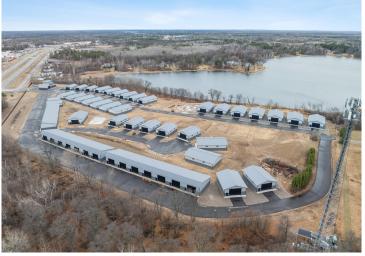

## **Description:**

Storage development in prime 371 North location just minutes from Gull lake and the surrounding Brainerd Lakes Area. Frame two by six construction, Plumbed for in floor heat, fourteen foot sidewalls, fourteen by twenty foot overhead doors, many units overlooking Hartley Lake, clubhouse with wash bay, snow and lawn care included in your association dues. Several sizes and prices available. Why rent storage when you can own?