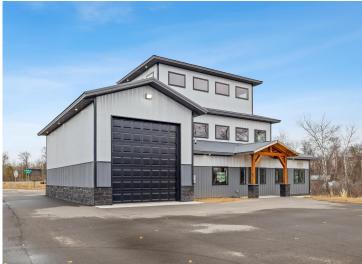

## **Description:**

Storage development in prime 371 North location just minutes from Gull lake and the surrounding Brainerd Lakes Area. Frame two by six construction, Plumbed for in floor heat, fourteen foot sidewalls, fourteen by twenty foot overhead doors, many units overlooking Hartley Lake, clubhouse with wash bay, snow and lawn care included in your association dues. Several sizes and prices available. Why rent storage when you can own?