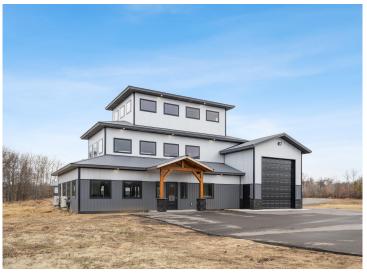

## **Description:**

Storage development in prime 371 North location just minutes from Gull lake and the surrounding Brainerd Lakes Area. Frame two by six construction, Plumbed for in floor heat, fourteen foot sidewalls, fourteen by twenty foot overhead doors, many units overlooking Hartley Lake, clubhouse with wash bay, snow and lawn care included in your association dues. Several sizes and prices available. Why rent storage when you can own?