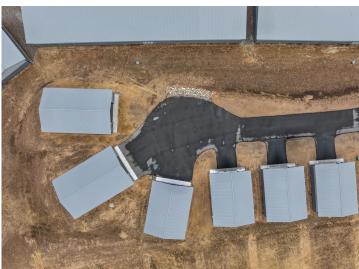

## **Description:**

Storage development in prime 371 North location just minutes from Gull lake and the surrounding Brainerd Lakes Area. Frame two by six construction, Plumbed for in floor heat, fourteen foot sidewalls, fourteen by twenty foot overhead doors, many units overlooking Hartley Lake, clubhouse with wash bay, snow and lawn care included in your association dues. Several sizes and prices available. Why rent storage when you can own?