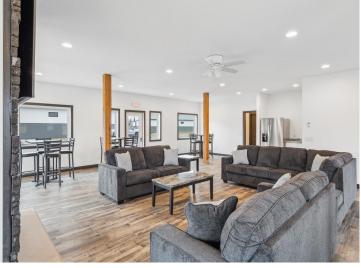

## **Description:**

Storage development in prime 371 North location just minutes from Gull lake and the surrounding Brainerd Lakes Area. Frame two by six construction, Plumbed for in floor heat, fourteen foot sidewalls, fourteen by twenty foot overhead doors, many units overlooking Hartley Lake, clubhouse with wash bay, snow and lawn care included in your association dues. Several sizes and prices available. Why rent storage when you can own?