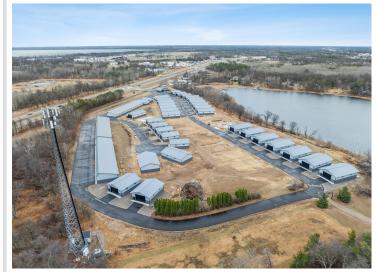

## **Description:**

Storage development in prime 371 North location just minutes from Gull lake and the surrounding Brainerd Lakes Area. Frame two by six construction, Plumbed for in floor heat, fourteen foot sidewalls, fourteen by twenty foot overhead doors, many units overlooking Hartley Lake, clubhouse with wash bay, snow and lawn care included in your association dues. Several sizes and prices available. Why rent storage when you can own?