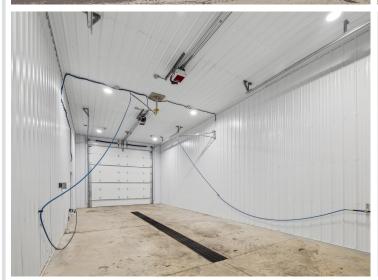

## **Description:**

Storage development in prime 371 North location just minutes from Gull lake and the surrounding Brainerd Lakes Area. Frame two by six construction, Plumbed for in floor heat, fourteen foot sidewalls, fourteen by twenty foot overhead doors, many units overlooking Hartley Lake, clubhouse with wash bay, snow and lawn care included in your association dues. Several sizes and prices available. Why rent storage when you can own?