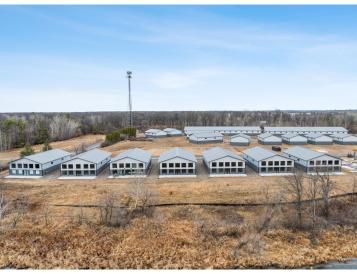

## **Description:**

Storage development in prime 371 North location just minutes from Gull lake and the surrounding Brainerd Lakes Area. Frame two by six construction, Plumbed for in floor heat, fourteen foot sidewalls, fourteen by twenty foot overhead doors, many units overlooking Hartley Lake, clubhouse with wash bay, snow and lawn care included in your association dues. Several sizes and prices available. Why rent storage when you can own?