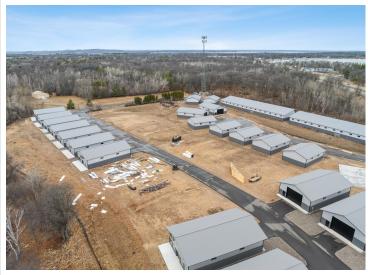

## **Description:**

Storage development in prime 371 North location just minutes from Gull lake and the surrounding Brainerd Lakes Area. Frame two by six construction, Plumbed for in floor heat, fourteen foot sidewalls, fourteen by twenty foot overhead doors, many units overlooking Hartley Lake, clubhouse with wash bay, snow and lawn care included in your association dues. Several sizes and prices available. Why rent storage when you can own?