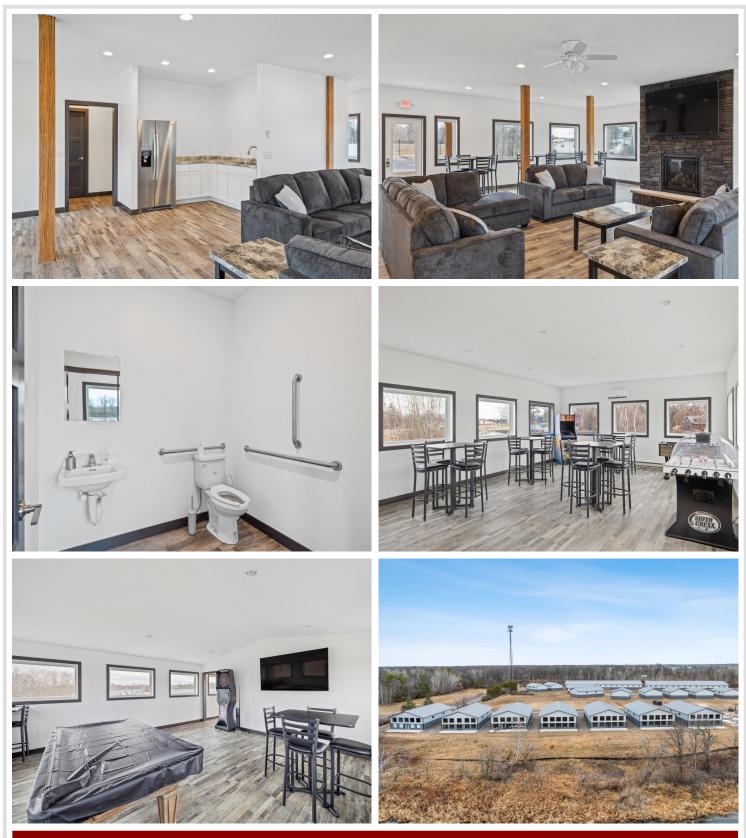

## **Description:**

Storage development in prime 371 North location just minutes from Gull lake and the surrounding Brainerd Lakes Area. Frame two by six construction, Plumbed for in floor heat, fourteen foot sidewalls, fourteen by twenty foot overhead doors, many units overlooking Hartley Lake, clubhouse with wash bay, snow and lawn care included in your association dues. Several sizes and prices available. Why rent storage when you can own?