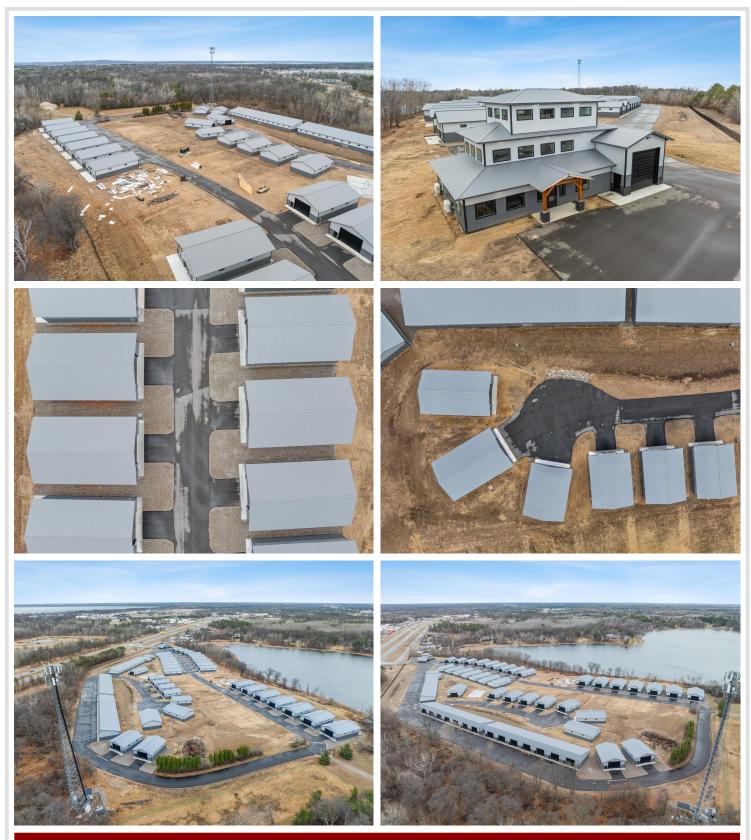

## **Description:**

Storage development in prime 371 North location just minutes from Gull lake and the surrounding Brainerd Lakes Area. Frame two by six construction, Plumbed for in floor heat, fourteen foot sidewalls, fourteen by twenty foot overhead doors, many units overlooking Hartley Lake, clubhouse with wash bay, snow and lawn care included in your association dues. Several sizes and prices available. Why rent storage when you can own?