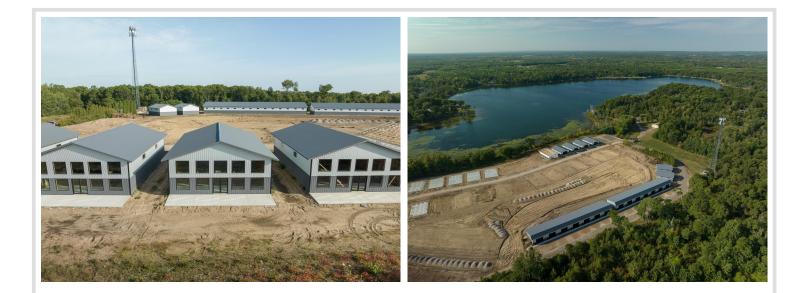

## **Description:**

Storage development in prime 371 North location just minutes from Gull lake and the surrounding Brainerd Lakes Area. Frame two by six construction, Plumbed for in floor heat, fourteen foot sidewalls, fourteen by twenty foot overhead doors, many units overlooking Hartley Lake, clubhouse with wash bay, snow and lawn care included in your association dues. Several sizes and prices available. Why rent storage when you can own?