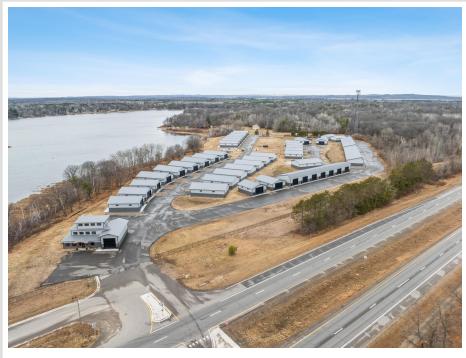

## **Description:**

Storage development in prime 371 North location just minutes from Gull lake and the surrounding Brainerd Lakes Area. Frame two by six construction, Plumbed for in floor heat, fourteen foot sidewalls, fourteen by twenty foot overhead doors, many units overlooking Hartley Lake, clubhouse with wash bay, snow and lawn care included in your association dues. Several sizes and prices available. Why rent storage when you can own?