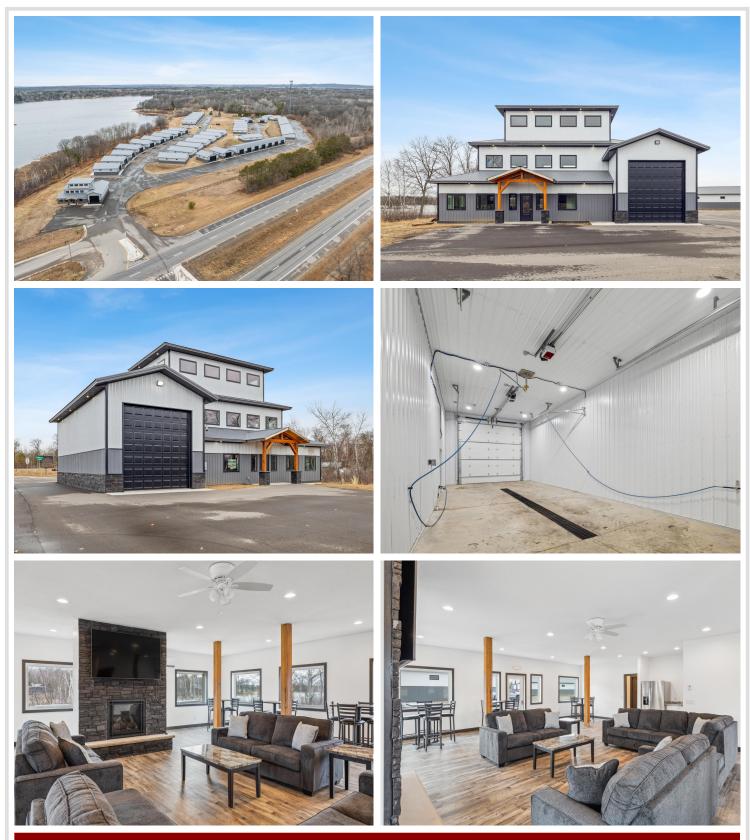

## **Description:**

Storage development in prime 371 North location just minutes from Gull lake and the surrounding Brainerd Lakes Area. Frame two by six construction, Plumbed for in floor heat, fourteen foot sidewalls, fourteen by twenty foot overhead doors, many units overlooking Hartley Lake, clubhouse with wash bay, snow and lawn care included in your association dues. Several sizes and prices available. Why rent storage when you can own?