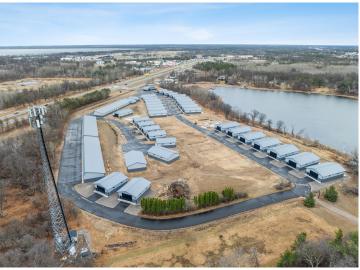

## **Description:**

Storage development in prime 371 North location just minutes from Gull lake and the surrounding Brainerd Lakes Area. Frame two by six construction, Plumbed for in floor heat, fourteen foot sidewalls, fourteen by twenty foot overhead doors, many units overlooking Hartley Lake, clubhouse with wash bay, snow and lawn care included in your association dues. Several sizes and prices available. Why rent storage when you can own?