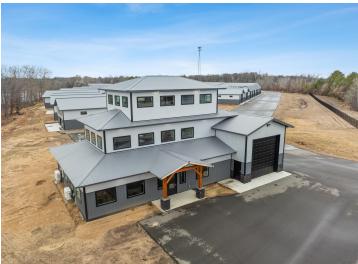

## **Description:**

Storage development in prime 371 North location just minutes from Gull lake and the surrounding Brainerd Lakes Area. Frame two by six construction, Plumbed for in floor heat, fourteen foot sidewalls, fourteen by twenty foot overhead doors, many units overlooking Hartley Lake, clubhouse with wash bay, snow and lawn care included in your association dues. Several sizes and prices available. Why rent storage when you can own?