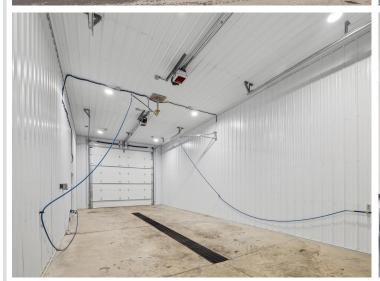

## **Description:**

Storage development in prime 371 North location just minutes from Gull lake and the surrounding Brainerd Lakes Area. Frame two by six construction, Plumbed for in floor heat, fourteen foot sidewalls, fourteen by twenty foot overhead doors, many units overlooking Hartley Lake, clubhouse with wash bay, snow and lawn care included in your association dues. Several sizes and prices available. Why rent storage when you can own?