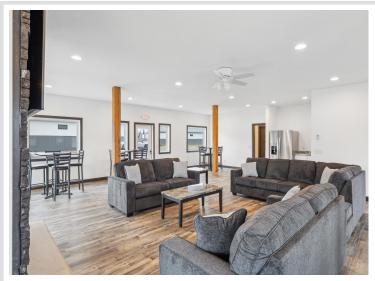

## **Description:**

Storage development in prime 371 North location just minutes from Gull lake and the surrounding Brainerd Lakes Area. Frame two by six construction, Plumbed for in floor heat, fourteen foot sidewalls, fourteen by twenty foot overhead doors, many units overlooking Hartley Lake, clubhouse with wash bay, snow and lawn care included in your association dues. Several sizes and prices available. Why rent storage when you can own?