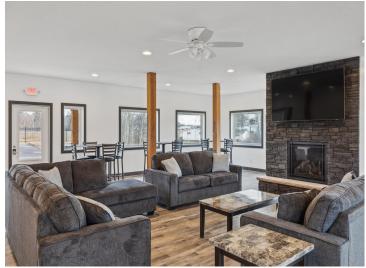

## **Description:**

Storage development in prime 371 North location just minutes from Gull lake and the surrounding Brainerd Lakes Area. Frame two by six construction, Plumbed for in floor heat, fourteen foot sidewalls, fourteen by twenty foot overhead doors, many units overlooking Hartley Lake, clubhouse with wash bay, snow and lawn care included in your association dues. Several sizes and prices available. Why rent storage when you can own?