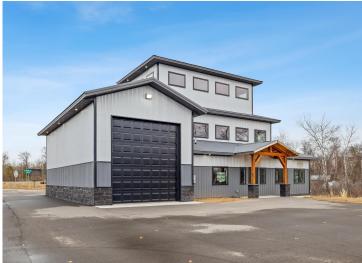

## **Description:**

Storage development in prime 371 North location just minutes from Gull lake and the surrounding Brainerd Lakes Area. Frame two by six construction, Plumbed for in floor heat, fourteen foot sidewalls, fourteen by twenty foot overhead doors, many units overlooking Hartley Lake, clubhouse with wash bay, snow and lawn care included in your association dues. Several sizes and prices available. Why rent storage when you can own?