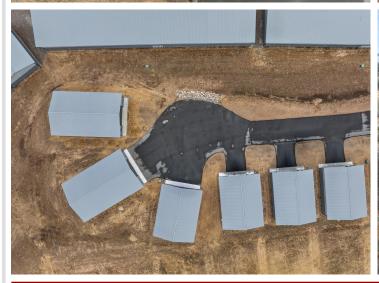

## **Description:**

Storage development in prime 371 North location just minutes from Gull lake and the surrounding Brainerd Lakes Area. Frame two by six construction, Plumbed for in floor heat, fourteen foot sidewalls, fourteen by twenty foot overhead doors, many units overlooking Hartley Lake, clubhouse with wash bay, snow and lawn care included in your association dues. Several sizes and prices available. Why rent storage when you can own?