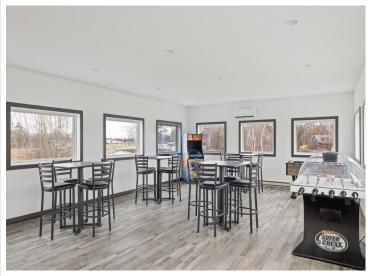

## **Description:**

Storage development in prime 371 North location just minutes from Gull lake and the surrounding Brainerd Lakes Area. Frame two by six construction, Plumbed for in floor heat, fourteen foot sidewalls, fourteen by twenty foot overhead doors, many units overlooking Hartley Lake, clubhouse with wash bay, snow and lawn care included in your association dues. Several sizes and prices available. Why rent storage when you can own?