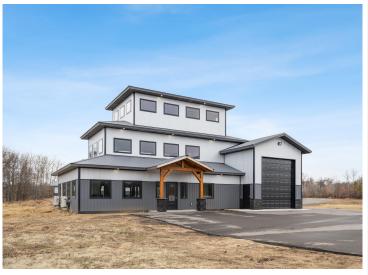

## **Description:**

Storage development in prime 371 North location just minutes from Gull lake and the surrounding Brainerd Lakes Area. Frame two by six construction, Plumbed for in floor heat, fourteen foot sidewalls, fourteen by twenty foot overhead doors, many units overlooking Hartley Lake, clubhouse with wash bay, snow and lawn care included in your association dues. Several sizes and prices available. Why rent storage when you can own?