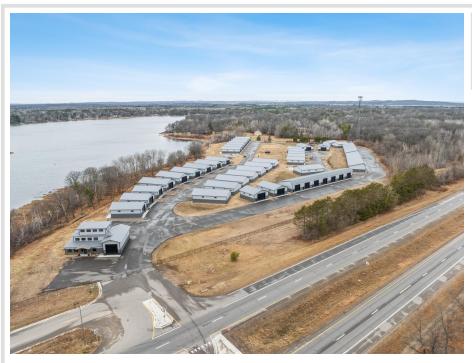

## **Description:**

Storage development in prime 371 North location just minutes from Gull lake and the surrounding Brainerd Lakes Area. Frame two by six construction, Plumbed for in floor heat, fourteen foot sidewalls, fourteen by twenty foot overhead doors, many units overlooking Hartley Lake, clubhouse with wash bay, snow and lawn care included in your association dues. Several sizes and prices available. Why rent storage when you can own?