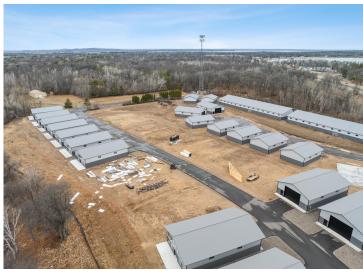

## **Description:**

Storage development in prime 371 North location just minutes from Gull lake and the surrounding Brainerd Lakes Area. Frame two by six construction, Plumbed for in floor heat, fourteen foot sidewalls, fourteen by twenty foot overhead doors, many units overlooking Hartley Lake, clubhouse with wash bay, snow and lawn care included in your association dues. Several sizes and prices available. Why rent storage when you can own?