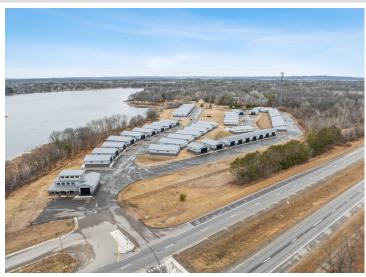

## **Description:**

Storage development in prime 371 North location just minutes from Gull lake and the surrounding Brainerd Lakes Area. Frame two by six construction, Plumbed for in floor heat, fourteen foot sidewalls, fourteen by twenty foot overhead doors, many units overlooking Hartley Lake, clubhouse with wash bay, snow and lawn care included in your association dues. Several sizes and prices available. Why rent storage when you can own?