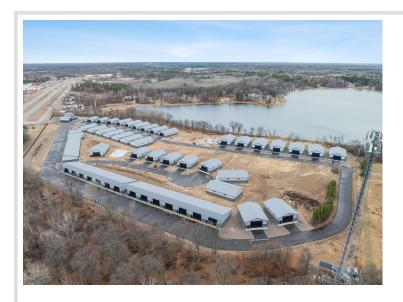

## **Description:**

Storage development in prime 371 North location just minutes from Gull lake and the surrounding Brainerd Lakes Area. Frame two by six construction, Plumbed for in floor heat, fourteen foot sidewalls, fourteen by twenty foot overhead doors, many units overlooking Hartley Lake, clubhouse with wash bay, snow and lawn care included in your association dues. Several sizes and prices available. Why rent storage when you can own?