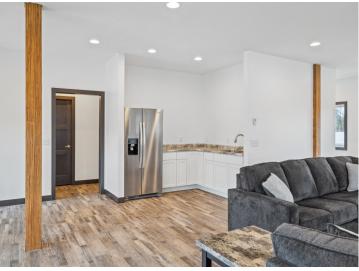

## **Description:**

Storage development in prime 371 North location just minutes from Gull lake and the surrounding Brainerd Lakes Area. Frame two by six construction, Plumbed for in floor heat, fourteen foot sidewalls, fourteen by twenty foot overhead doors, many units overlooking Hartley Lake, clubhouse with wash bay, snow and lawn care included in your association dues. Several sizes and prices available. Why rent storage when you can own?