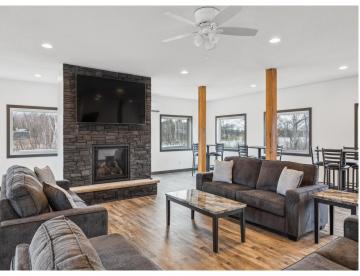

## **Description:**

Storage development in prime 371 North location just minutes from Gull lake and the surrounding Brainerd Lakes Area. Frame two by six construction, Plumbed for in floor heat, fourteen foot sidewalls, fourteen by twenty foot overhead doors, many units overlooking Hartley Lake, clubhouse with wash bay, snow and lawn care included in your association dues. Several sizes and prices available. Why rent storage when you can own?