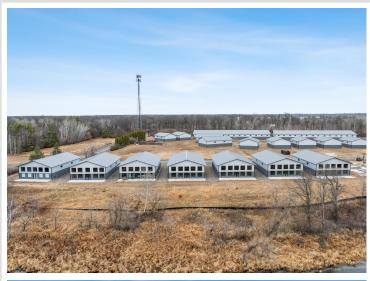

## **Description:**

Storage development in prime 371 North location just minutes from Gull lake and the surrounding Brainerd Lakes Area. Frame two by six construction, Plumbed for in floor heat, fourteen foot sidewalls, fourteen by twenty foot overhead doors, many units overlooking Hartley Lake, clubhouse with wash bay, snow and lawn care included in your association dues. Several sizes and prices available. Why rent storage when you can own?