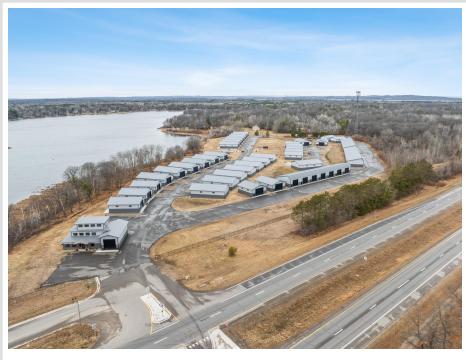

## **Description:**

Storage development in prime 371 North location just minutes from Gull lake and the surrounding Brainerd Lakes Area. Frame two by six construction, Plumbed for in floor heat, fourteen foot sidewalls, fourteen by twenty foot overhead doors, many units overlooking Hartley Lake, clubhouse with wash bay, snow and lawn care included in your association dues. Several sizes and prices available. Why rent storage when you can own?