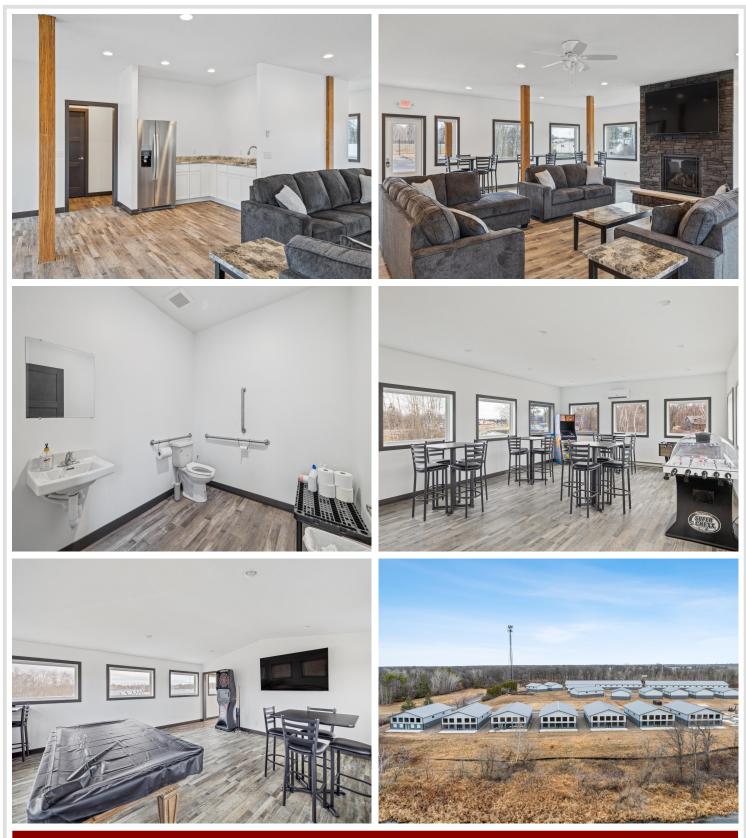

## **Description:**

Storage development in prime 371 North location just minutes from Gull lake and the surrounding Brainerd Lakes Area. Frame two by six construction, Plumbed for in floor heat, fourteen foot sidewalls, fourteen by twenty foot overhead doors, many units overlooking Hartley Lake, clubhouse with wash bay, snow and lawn care included in your association dues. Several sizes and prices available. Why rent storage when you can own?