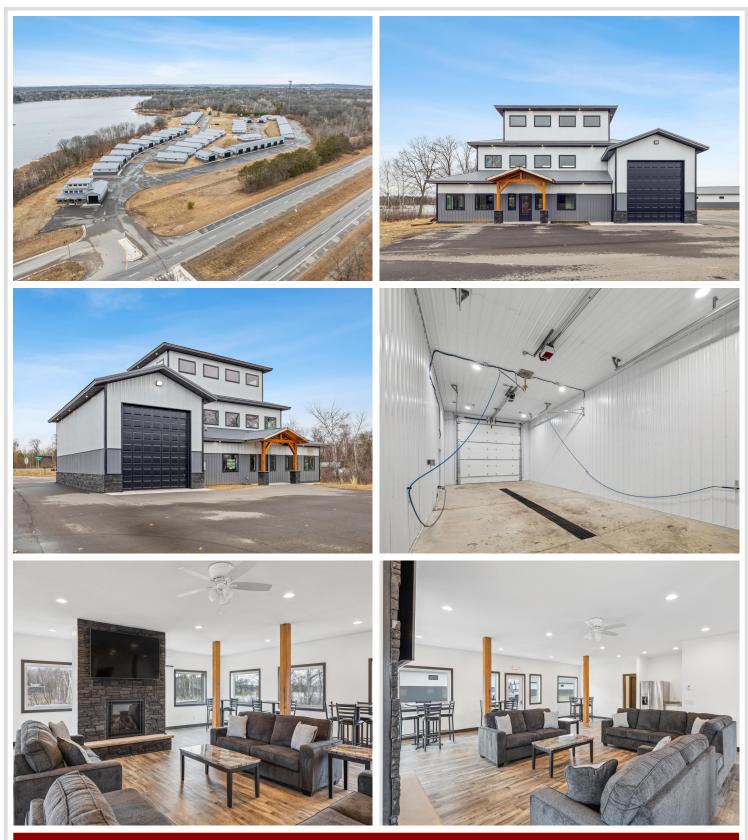

## **Description:**

Storage development in prime 371 North location just minutes from Gull lake and the surrounding Brainerd Lakes Area. Frame two by six construction, Plumbed for in floor heat, fourteen foot sidewalls, fourteen by twenty foot overhead doors, many units overlooking Hartley Lake, clubhouse with wash bay, snow and lawn care included in your association dues. Several sizes and prices available. Why rent storage when you can own?