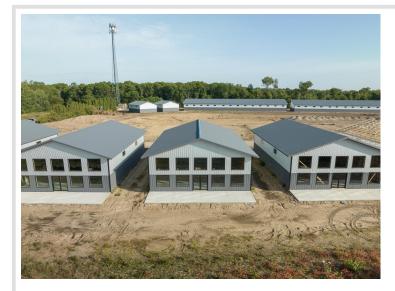

## **Description:**

Storage development in prime 371 North location just minutes from Gull lake and the surrounding Brainerd Lakes Area. Frame two by six construction, Plumbed for in floor heat, fourteen foot sidewalls, fourteen by twenty foot overhead doors, many units overlooking Hartley Lake, clubhouse with wash bay, snow and lawn care included in your association dues. Several sizes and prices available. Why rent storage when you can own?