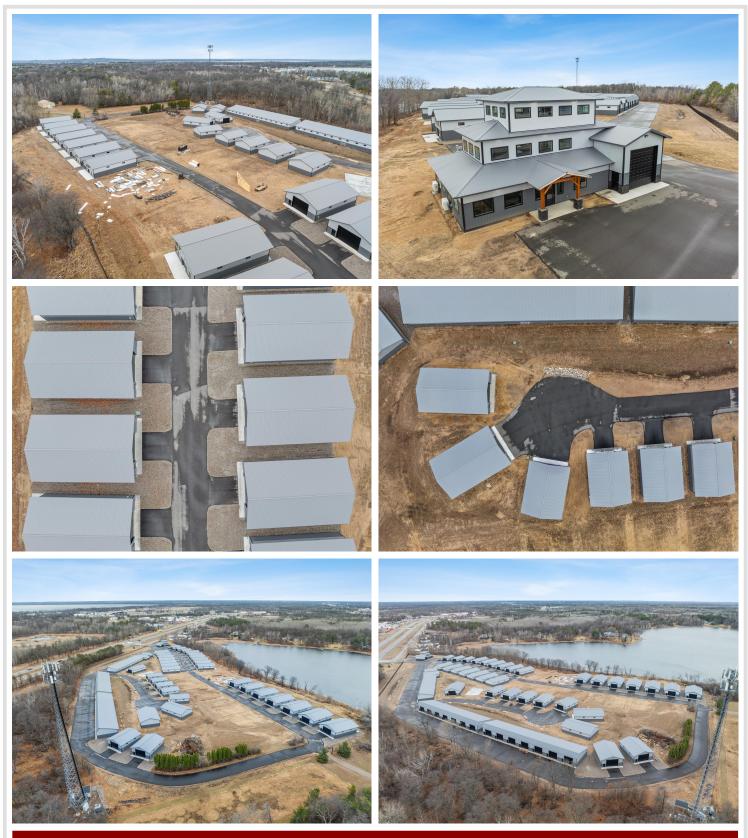

## **Description:**

Storage development in prime 371 North location just minutes from Gull lake and the surrounding Brainerd Lakes Area. Frame two by six construction, Plumbed for in floor heat, fourteen foot sidewalls, fourteen by twenty foot overhead doors, many units overlooking Hartley Lake, clubhouse with wash bay, snow and lawn care included in your association dues. Several sizes and prices available. Why rent storage when you can own?