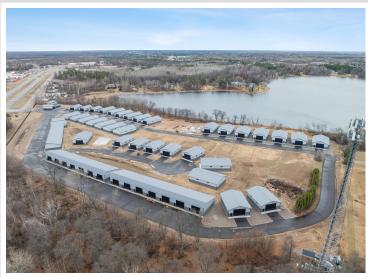

## **Description:**

Storage development in prime 371 North location just minutes from Gull lake and the surrounding Brainerd Lakes Area. Frame two by six construction, Plumbed for in floor heat, fourteen foot sidewalls, fourteen by twenty foot overhead doors, many units overlooking Hartley Lake, clubhouse with wash bay, snow and lawn care included in your association dues. Several sizes and prices available. Why rent storage when you can own?