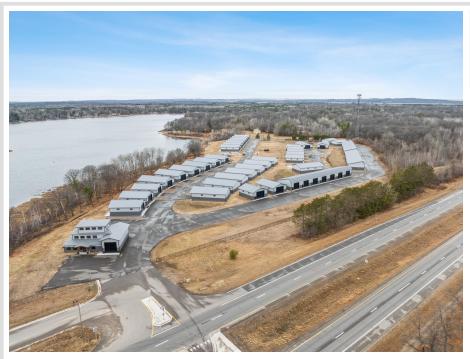

## **Description:**

Storage development in prime 371 North location just minutes from Gull lake and the surrounding Brainerd Lakes Area. Frame two by six construction, Plumbed for in floor heat, fourteen foot sidewalls, fourteen by twenty foot overhead doors, many units overlooking Hartley Lake, clubhouse with wash bay, snow and lawn care included in your association dues. Several sizes and prices available. Why rent storage when you can own?

## **Additional Details:**

Lot Acres 17.97 Lot Dimensions 40x64 School District 181

Taxes (unreported) Taxes with Assessments (unreported)

Tax Year 2023