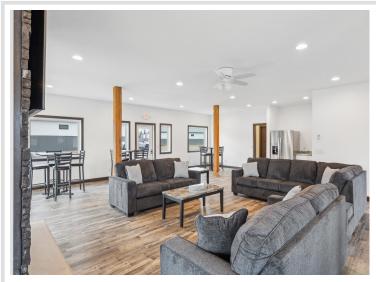

## **Description:**

Storage development in prime 371 North location just minutes from Gull lake and the surrounding Brainerd Lakes Area. Frame two by six construction, Plumbed for in floor heat, fourteen foot sidewalls, fourteen by twenty foot overhead doors, many units overlooking Hartley Lake, clubhouse with wash bay, snow and lawn care included in your association dues. Several sizes and prices available. Why rent storage when you can own?