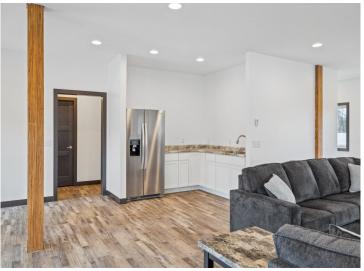

## **Description:**

Storage development in prime 371 North location just minutes from Gull lake and the surrounding Brainerd Lakes Area. Frame two by six construction, Plumbed for in floor heat, fourteen foot sidewalls, fourteen by twenty foot overhead doors, many units overlooking Hartley Lake, clubhouse with wash bay, snow and lawn care included in your association dues. Several sizes and prices available. Why rent storage when you can own?