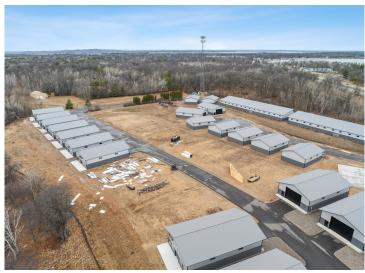

## **Description:**

Storage development in prime 371 North location just minutes from Gull lake and the surrounding Brainerd Lakes Area. Frame two by six construction, Plumbed for in floor heat, fourteen foot sidewalls, fourteen by twenty foot overhead doors, many units overlooking Hartley Lake, clubhouse with wash bay, snow and lawn care included in your association dues. Several sizes and prices available. Why rent storage when you can own?