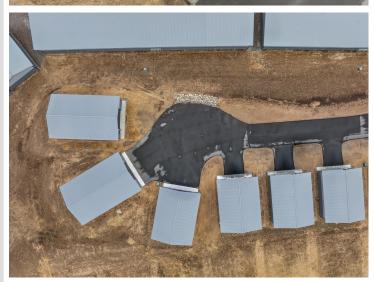

## **Description:**

Storage development in prime 371 North location just minutes from Gull lake and the surrounding Brainerd Lakes Area. Frame two by six construction, Plumbed for in floor heat, fourteen foot sidewalls, fourteen by twenty foot overhead doors, many units overlooking Hartley Lake, clubhouse with wash bay, snow and lawn care included in your association dues. Several sizes and prices available. Why rent storage when you can own?