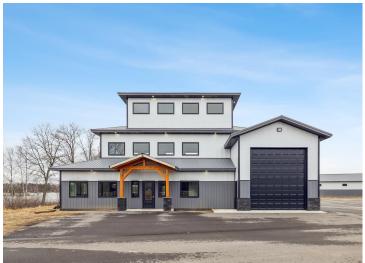

## **Description:**

Storage development in prime 371 North location just minutes from Gull lake and the surrounding Brainerd Lakes Area. Frame two by six construction, Plumbed for in floor heat, fourteen foot sidewalls, fourteen by twenty foot overhead doors, many units overlooking Hartley Lake, clubhouse with wash bay, snow and lawn care included in your association dues. Several sizes and prices available. Why rent storage when you can own?