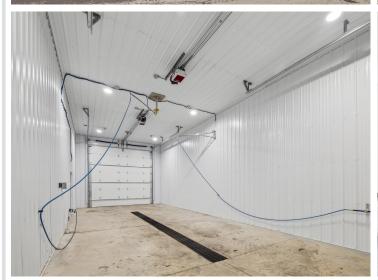

## **Description:**

Storage development in prime 371 North location just minutes from Gull lake and the surrounding Brainerd Lakes Area. Frame two by six construction, Plumbed for in floor heat, fourteen foot sidewalls, fourteen by twenty foot overhead doors, many units overlooking Hartley Lake, clubhouse with wash bay, snow and lawn care included in your association dues. Several sizes and prices available. Why rent storage when you can own?