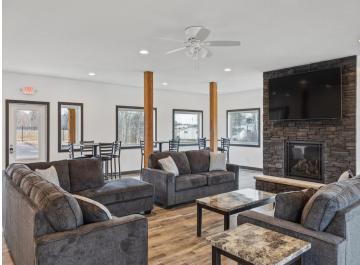

## **Description:**

Storage development in prime 371 North location just minutes from Gull lake and the surrounding Brainerd Lakes Area. Frame two by six construction, Plumbed for in floor heat, fourteen foot sidewalls, fourteen by twenty foot overhead doors, many units overlooking Hartley Lake, clubhouse with wash bay, snow and lawn care included in your association dues. Several sizes and prices available. Why rent storage when you can own?