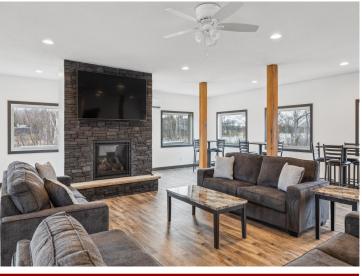

## **Description:**

Storage development in prime 371 North location just minutes from Gull lake and the surrounding Brainerd Lakes Area. Frame two by six construction, Plumbed for in floor heat, fourteen foot sidewalls, fourteen by twenty foot overhead doors, many units overlooking Hartley Lake, clubhouse with wash bay, snow and lawn care included in your association dues. Several sizes and prices available. Why rent storage when you can own?