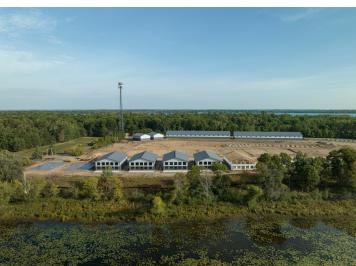

## **Description:**

Storage development in prime 371 North location just minutes from Gull lake and the surrounding Brainerd Lakes Area. Frame two by six construction, Plumbed for in floor heat, fourteen foot sidewalls, fourteen by twenty foot overhead doors, many units overlooking Hartley Lake, clubhouse with wash bay, snow and lawn care included in your association dues. Several sizes and prices available. Why rent storage when you can own?