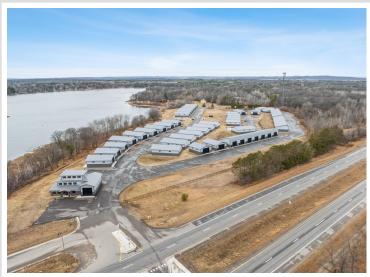

## **Description:**

Storage development in prime 371 North location just minutes from Gull lake and the surrounding Brainerd Lakes Area. Frame two by six construction, Plumbed for in floor heat, fourteen foot sidewalls, fourteen by twenty foot overhead doors, many units overlooking Hartley Lake, clubhouse with wash bay, snow and lawn care included in your association dues. Several sizes and prices available. Why rent storage when you can own?

## **Additional Details:**

Lot Acres 17.97 Lot Dimensions 40x64 School District 181

Taxes (unreported) Taxes with Assessments (unreported)

Tax Year 2023