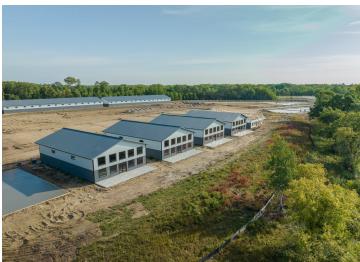

## **Description:**

Storage development in prime 371 North location just minutes from Gull lake and the surrounding Brainerd Lakes Area. Frame two by six construction, Plumbed for in floor heat, fourteen foot sidewalls, fourteen by twenty foot overhead doors, many units overlooking Hartley Lake, clubhouse with wash bay, snow and lawn care included in your association dues. Several sizes and prices available. Why rent storage when you can own?