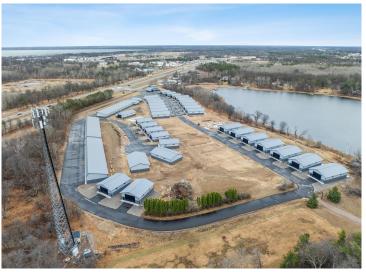

## **Description:**

Storage development in prime 371 North location just minutes from Gull lake and the surrounding Brainerd Lakes Area. Frame two by six construction, Plumbed for in floor heat, fourteen foot sidewalls, fourteen by twenty foot overhead doors, many units overlooking Hartley Lake, clubhouse with wash bay, snow and lawn care included in your association dues. Several sizes and prices available. Why rent storage when you can own?