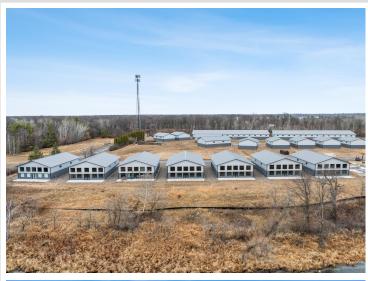

## **Description:**

Storage development in prime 371 North location just minutes from Gull lake and the surrounding Brainerd Lakes Area. Frame two by six construction, Plumbed for in floor heat, fourteen foot sidewalls, fourteen by twenty foot overhead doors, many units overlooking Hartley Lake, clubhouse with wash bay, snow and lawn care included in your association dues. Several sizes and prices available. Why rent storage when you can own?