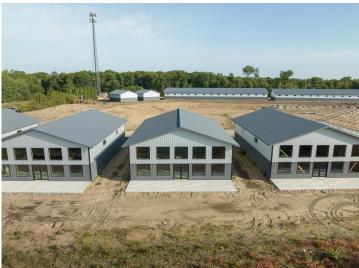

## **Description:**

Storage development in prime 371 North location just minutes from Gull lake and the surrounding Brainerd Lakes Area. Frame two by six construction, Plumbed for in floor heat, fourteen foot sidewalls, fourteen by twenty foot overhead doors, many units overlooking Hartley Lake, clubhouse with wash bay, snow and lawn care included in your association dues. Several sizes and prices available. Why rent storage when you can own?