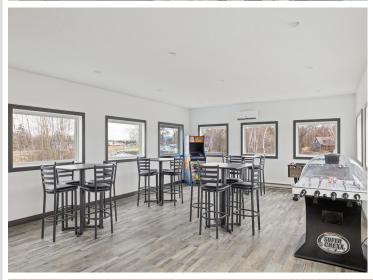

## **Description:**

Storage development in prime 371 North location just minutes from Gull lake and the surrounding Brainerd Lakes Area. Frame two by six construction, Plumbed for in floor heat, fourteen foot sidewalls, fourteen by twenty foot overhead doors, many units overlooking Hartley Lake, clubhouse with wash bay, snow and lawn care included in your association dues. Several sizes and prices available. Why rent storage when you can own?