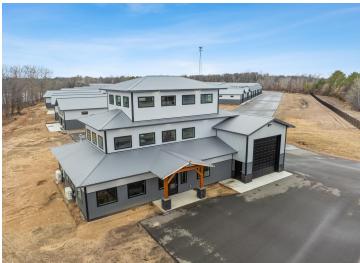

## **Description:**

Storage development in prime 371 North location just minutes from Gull lake and the surrounding Brainerd Lakes Area. Frame two by six construction, Plumbed for in floor heat, fourteen foot sidewalls, fourteen by twenty foot overhead doors, many units overlooking Hartley Lake, clubhouse with wash bay, snow and lawn care included in your association dues. Several sizes and prices available. Why rent storage when you can own?