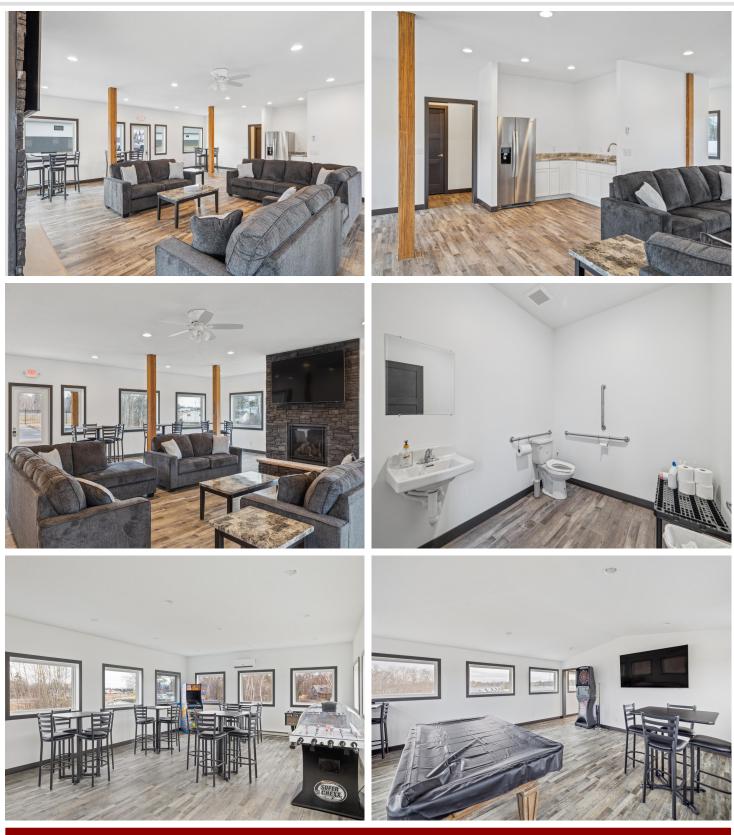

## **Description:**

Storage development in prime 371 North location just minutes from Gull lake and the surrounding Brainerd Lakes Area. Frame two by six construction, Plumbed for in floor heat, fourteen foot sidewalls, fourteen by twenty foot overhead doors, many units overlooking Hartley Lake, clubhouse with wash bay, snow and lawn care included in your association dues. Several sizes and prices available. Why rent storage when you can own?