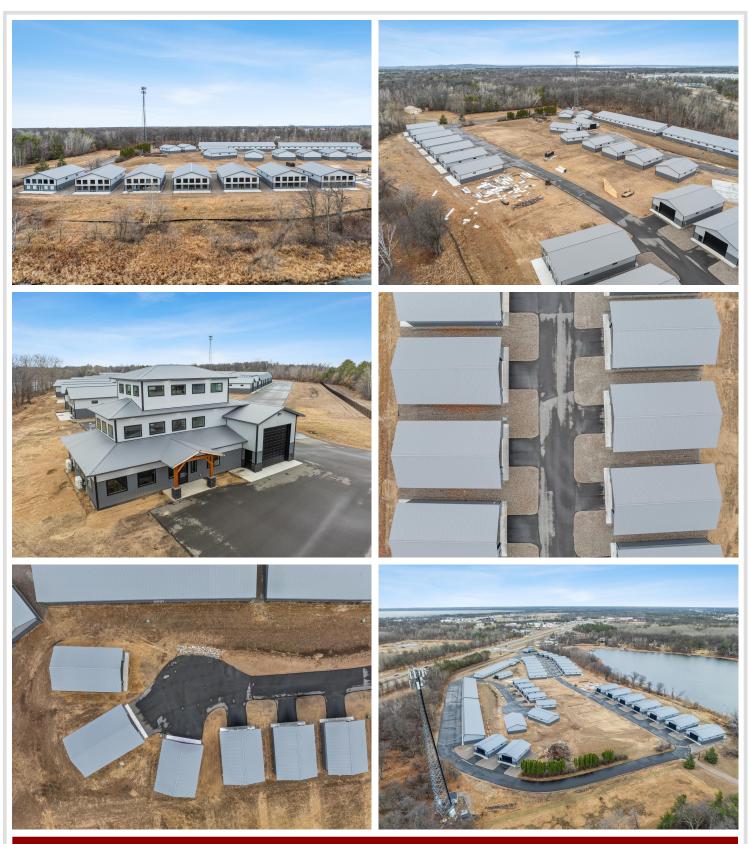

## **Description:**

Storage development in prime 371 North location just minutes from Gull lake and the surrounding Brainerd Lakes Area. Frame two by six construction, Plumbed for in floor heat, fourteen foot sidewalls, fourteen by twenty foot overhead doors, many units overlooking Hartley Lake, clubhouse with wash bay, snow and lawn care included in your association dues. Several sizes and prices available. Why rent storage when you can own?