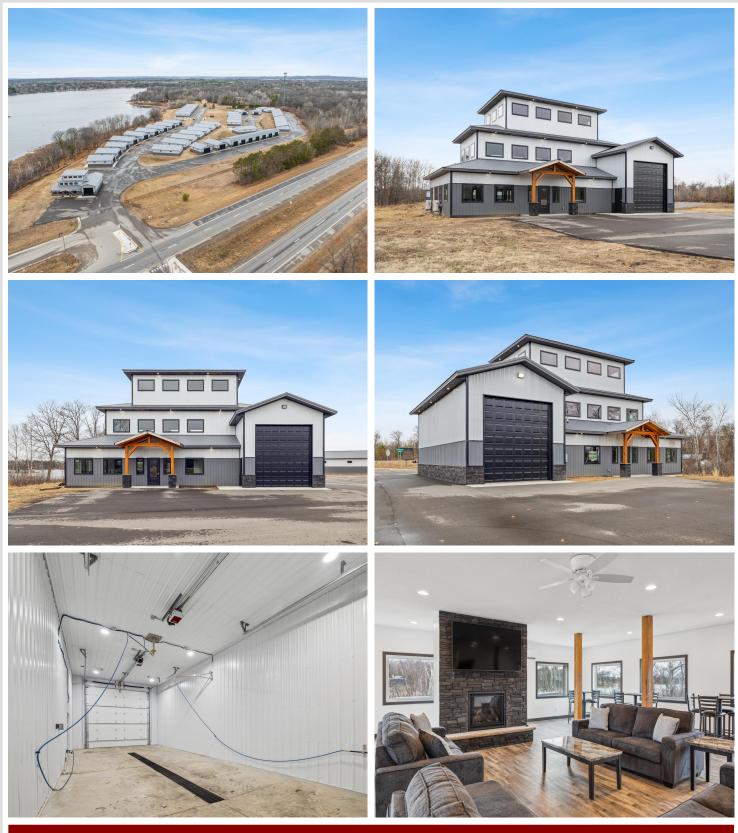

## **Description:**

Storage development in prime 371 North location just minutes from Gull lake and the surrounding Brainerd Lakes Area. Frame two by six construction, Plumbed for in floor heat, fourteen foot sidewalls, fourteen by twenty foot overhead doors, many units overlooking Hartley Lake, clubhouse with wash bay, snow and lawn care included in your association dues. Several sizes and prices available. Why rent storage when you can own?