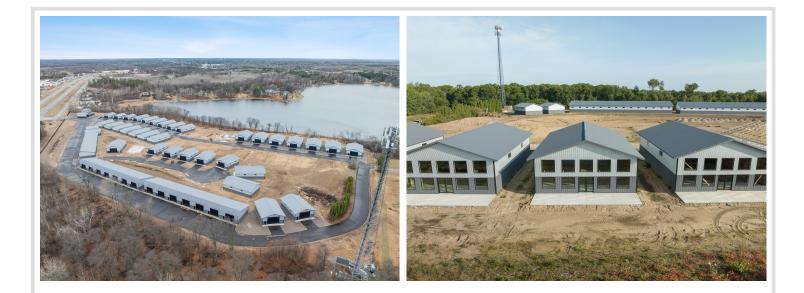

## **Description:**

Storage development in prime 371 North location just minutes from Gull lake and the surrounding Brainerd Lakes Area. Frame two by six construction, Plumbed for in floor heat, fourteen foot sidewalls, fourteen by twenty foot overhead doors, many units overlooking Hartley Lake, clubhouse with wash bay, snow and lawn care included in your association dues. Several sizes and prices available. Why rent storage when you can own?