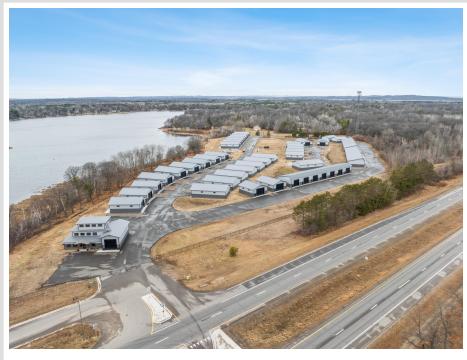

## **Description:**

Storage development in prime 371 North location just minutes from Gull lake and the surrounding Brainerd Lakes Area. Frame two by six construction, Plumbed for in floor heat, fourteen foot sidewalls, fourteen by twenty foot overhead doors, many units overlooking Hartley Lake, clubhouse with wash bay, snow and lawn care included in your association dues. Several sizes and prices available. Why rent storage when you can own?