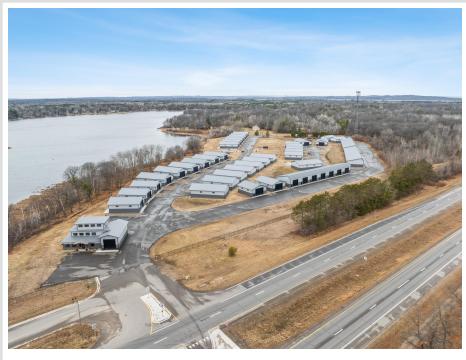

## **Description:**

Storage development in prime 371 North location just minutes from Gull lake and the surrounding Brainerd Lakes Area. Frame two by six construction, Plumbed for in floor heat, fourteen foot sidewalls, fourteen by twenty foot overhead doors, many units overlooking Hartley Lake, clubhouse with wash bay, snow and lawn care included in your association dues. Several sizes and prices available. Why rent storage when you can own?