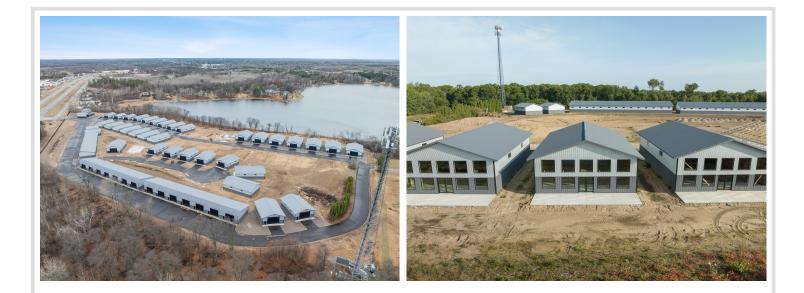

## **Description:**

Storage development in prime 371 North location just minutes from Gull lake and the surrounding Brainerd Lakes Area. Frame two by six construction, Plumbed for in floor heat, fourteen foot sidewalls, fourteen by twenty foot overhead doors, many units overlooking Hartley Lake, clubhouse with wash bay, snow and lawn care included in your association dues. Several sizes and prices available. Why rent storage when you can own?

### Additional Details:

| Lot Acres              | 17.97        |
|------------------------|--------------|
| Lot Dimensions         | 40x64        |
| School District        | 181          |
| Taxes                  | (unreported) |
| Taxes with Assessments | (unreported) |
| Tax Year               | 2023         |

#### **Driving Directions:**

From Baxter north on 371 to signs on left, (old drive-in site)

Listed By: Northland Sotheby's International Realty

Affinity Real Estate Inc. participates in the Regional Multiple Listing Service of Minnesota, Inc Broker Reciprocity (sm) program, allowing us to display other broker's listings on our website. All properties are subject to prior sale, change or withdrawal.