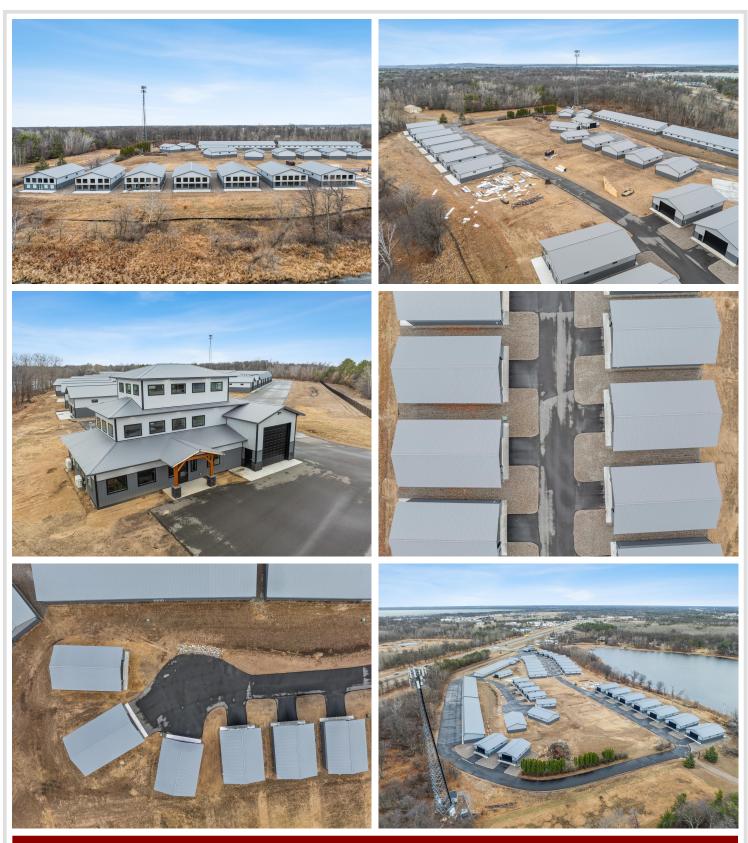

## **Description:**

Storage development in prime 371 North location just minutes from Gull lake and the surrounding Brainerd Lakes Area. Frame two by six construction, Plumbed for in floor heat, fourteen foot sidewalls, fourteen by twenty foot overhead doors, many units overlooking Hartley Lake, clubhouse with wash bay, snow and lawn care included in your association dues. Several sizes and prices available. Why rent storage when you can own?

### Additional Details:

| Lot Acres              | 17.97        |
|------------------------|--------------|
| Lot Dimensions         | 40x64        |
| School District        | 181          |
| Taxes                  | (unreported) |
| Taxes with Assessments | (unreported) |
| Tax Year               | 2023         |

#### **Driving Directions:**

From Baxter north on 371 to signs on left, (old drive-in site)

Listed By: Northland Sotheby's International Realty

Affinity Real Estate Inc. participates in the Regional Multiple Listing Service of Minnesota, Inc Broker Reciprocity (sm) program, allowing us to display other broker's listings on our website. All properties are subject to prior sale, change or withdrawal.