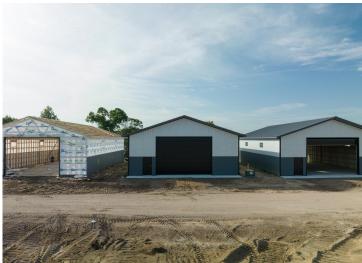

## **Description:**

Storage development in prime 371 North location just minutes from Gull lake and the surrounding Brainerd Lakes Area. Frame two by six construction, Plumbed for in floor heat, fourteen foot sidewalls, fourteen by twenty foot overhead doors, many units overlooking Hartley Lake, clubhouse with wash bay, snow and lawn care included in your association dues. Several sizes and prices available. Why rent storage when you can own?