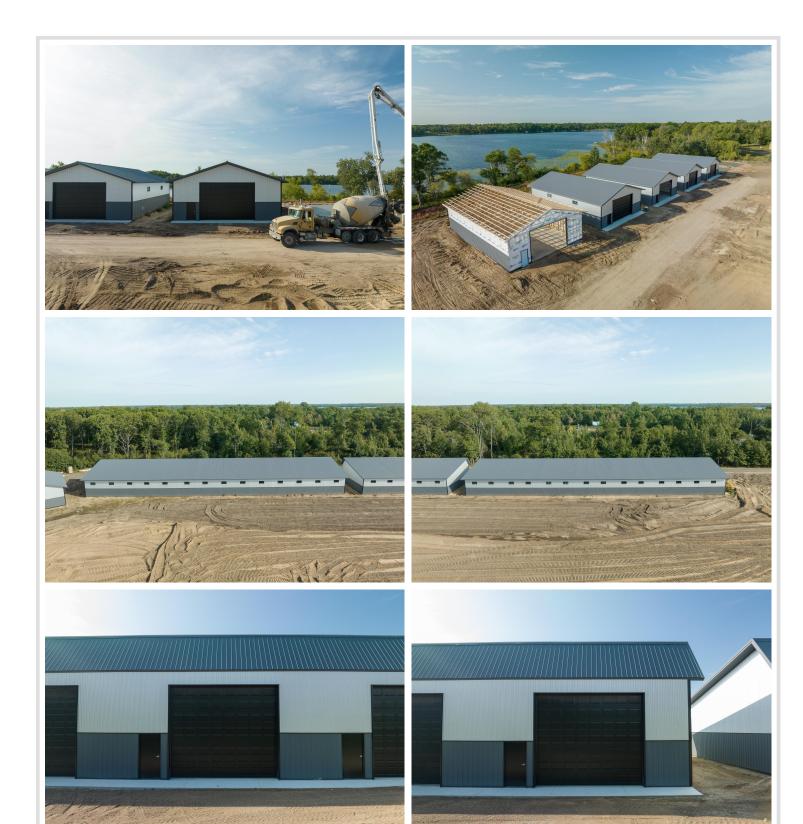

## **Description:**

Storage development in prime 371 North location just minutes from Gull lake and the surrounding Brainerd Lakes Area. Frame two by six construction, Plumbed for in floor heat, fourteen foot sidewalls, fourteen by twenty foot overhead doors, many units overlooking Hartley Lake, clubhouse with wash bay, snow and lawn care included in your association dues. Several sizes and prices available. Why rent storage when you can own?