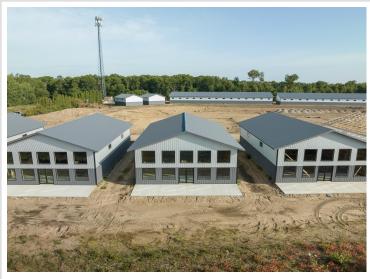

## **Description:**

Storage development in prime 371 North location just minutes from Gull lake and the surrounding Brainerd Lakes Area. Frame two by six construction, Plumbed for in floor heat, fourteen foot sidewalls, fourteen by twenty foot overhead doors, many units overlooking Hartley Lake, clubhouse with wash bay, snow and lawn care included in your association dues. Several sizes and prices available. Why rent storage when you can own?