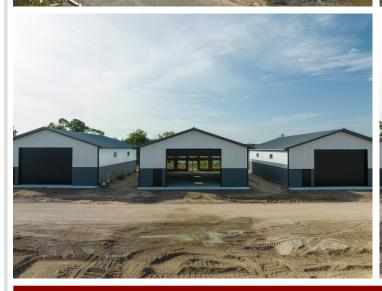

## **Description:**

Storage development in prime 371 North location just minutes from Gull lake and the surrounding Brainerd Lakes Area. Frame two by six construction, Plumbed for in floor heat, fourteen foot sidewalls, fourteen by twenty foot overhead doors, many units overlooking Hartley Lake, clubhouse with wash bay, snow and lawn care included in your association dues. Several sizes and prices available. Why rent storage when you can own?