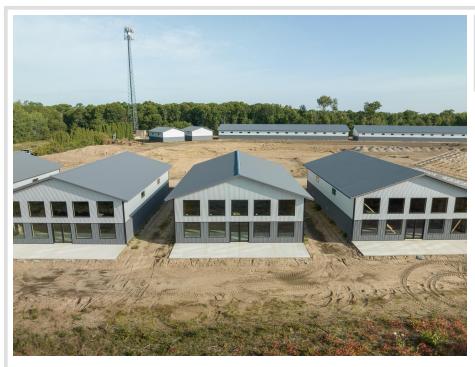

## **Description:**

Storage development in prime 371 North location just minutes from Gull lake and the surrounding Brainerd Lakes Area. Frame two by six construction, Plumbed for in floor heat, fourteen foot sidewalls, fourteen by twenty foot overhead doors, many units overlooking Hartley Lake, clubhouse with wash bay, snow and lawn care included in your association dues. Several sizes and prices available. Why rent storage when you can own?