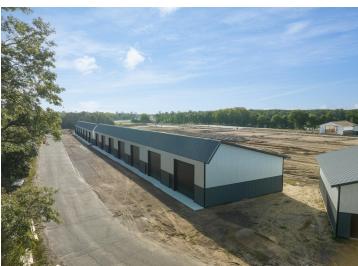

## **Description:**

Storage development in prime 371 North location just minutes from Gull lake and the surrounding Brainerd Lakes Area. Frame two by six construction, Plumbed for in floor heat, fourteen foot sidewalls, fourteen by twenty foot overhead doors, many units overlooking Hartley Lake, clubhouse with wash bay, snow and lawn care included in your association dues. Several sizes and prices available. Why rent storage when you can own?