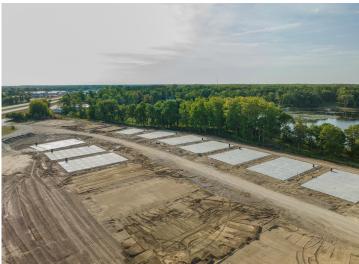

## **Description:**

Storage development in prime 371 North location just minutes from Gull lake and the surrounding Brainerd Lakes Area. Frame two by six construction, Plumbed for in floor heat, fourteen foot sidewalls, fourteen by twenty foot overhead doors, many units overlooking Hartley Lake, clubhouse with wash bay, snow and lawn care included in your association dues. Several sizes and prices available. Why rent storage when you can own?