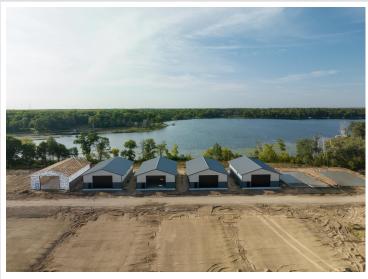

## **Description:**

Storage development in prime 371 North location just minutes from Gull lake and the surrounding Brainerd Lakes Area. Frame two by six construction, Plumbed for in floor heat, fourteen foot sidewalls, fourteen by twenty foot overhead doors, many units overlooking Hartley Lake, clubhouse with wash bay, snow and lawn care included in your association dues. Several sizes and prices available. Why rent storage when you can own?