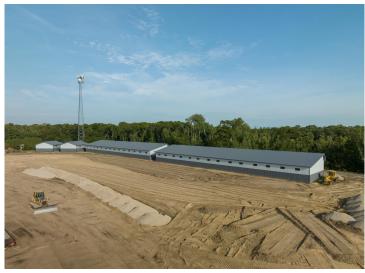

## **Description:**

Storage development in prime 371 North location just minutes from Gull lake and the surrounding Brainerd Lakes Area. Frame two by six construction, Plumbed for in floor heat, fourteen foot sidewalls, fourteen by twenty foot overhead doors, many units overlooking Hartley Lake, clubhouse with wash bay, snow and lawn care included in your association dues. Several sizes and prices available. Why rent storage when you can own?