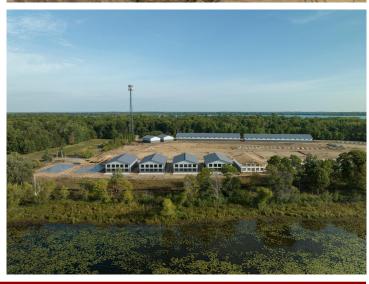

## **Description:**

Storage development in prime 371 North location just minutes from Gull lake and the surrounding Brainerd Lakes Area. Frame two by six construction, Plumbed for in floor heat, fourteen foot sidewalls, fourteen by twenty foot overhead doors, many units overlooking Hartley Lake, clubhouse with wash bay, snow and lawn care included in your association dues. Several sizes and prices available. Why rent storage when you can own?