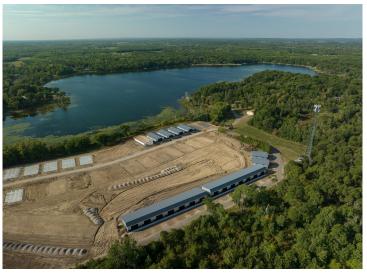

## **Description:**

Storage development in prime 371 North location just minutes from Gull lake and the surrounding Brainerd Lakes Area. Frame two by six construction, Plumbed for in floor heat, fourteen foot sidewalls, fourteen by twenty foot overhead doors, many units overlooking Hartley Lake, clubhouse with wash bay, snow and lawn care included in your association dues. Several sizes and prices available. Why rent storage when you can own?