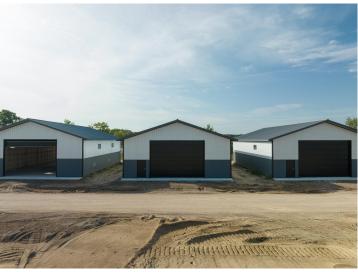

## **Description:**

Storage development in prime 371 North location just minutes from Gull lake and the surrounding Brainerd Lakes Area. Frame two by six construction, Plumbed for in floor heat, fourteen foot sidewalls, fourteen by twenty foot overhead doors, many units overlooking Hartley Lake, clubhouse with wash bay, snow and lawn care included in your association dues. Several sizes and prices available. Why rent storage when you can own?