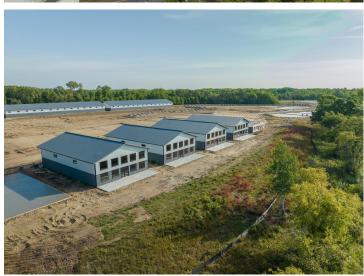

## **Description:**

Storage development in prime 371 North location just minutes from Gull lake and the surrounding Brainerd Lakes Area. Frame two by six construction, Plumbed for in floor heat, fourteen foot sidewalls, fourteen by twenty foot overhead doors, many units overlooking Hartley Lake, clubhouse with wash bay, snow and lawn care included in your association dues. Several sizes and prices available. Why rent storage when you can own?