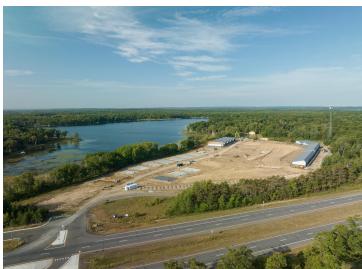

## **Description:**

Storage development in prime 371 North location just minutes from Gull lake and the surrounding Brainerd Lakes Area. Frame two by six construction, Plumbed for in floor heat, fourteen foot sidewalls, fourteen by twenty foot overhead doors, many units overlooking Hartley Lake, clubhouse with wash bay, snow and lawn care included in your association dues. Several sizes and prices available. Why rent storage when you can own?