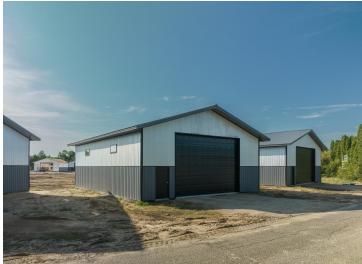

## **Description:**

Storage development in prime 371 North location just minutes from Gull lake and the surrounding Brainerd Lakes Area. Frame two by six construction, Plumbed for in floor heat, fourteen foot sidewalls, fourteen by twenty foot overhead doors, many units overlooking Hartley Lake, clubhouse with wash bay, snow and lawn care included in your association dues. Several sizes and prices available. Why rent storage when you can own?