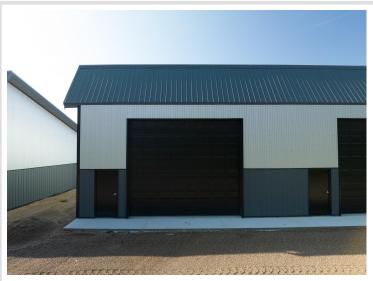

## **Description:**

Storage development in prime 371 North location just minutes from Gull lake and the surrounding Brainerd Lakes Area. Frame two by six construction, Plumbed for in floor heat, fourteen foot sidewalls, fourteen by twenty foot overhead doors, many units overlooking Hartley Lake, clubhouse with wash bay, snow and lawn care included in your association dues. Several sizes and prices available. Why rent storage when you can own?