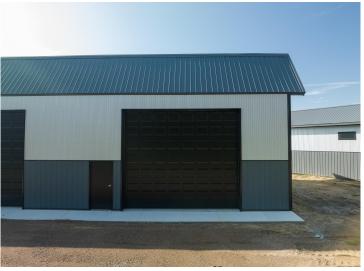

## **Description:**

Storage development in prime 371 North location just minutes from Gull lake and the surrounding Brainerd Lakes Area. Frame two by six construction, Plumbed for in floor heat, fourteen foot sidewalls, fourteen by twenty foot overhead doors, many units overlooking Hartley Lake, clubhouse with wash bay, snow and lawn care included in your association dues. Several sizes and prices available. Why rent storage when you can own?