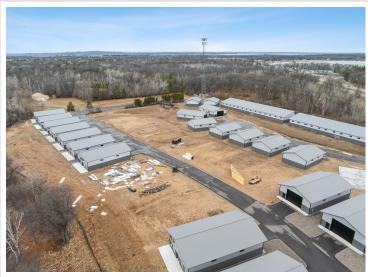

## **Description:**

Storage development in prime 371 North location just minutes from Gull lake and the surrounding Brainerd Lakes Area. Frame two by six construction, Plumbed for in floor heat, fourteen foot sidewalls, fourteen by twenty foot overhead doors, many units overlooking Hartley Lake, clubhouse with wash bay, snow and lawn care included in your association dues. Several sizes and prices available. Why rent storage when you can own?