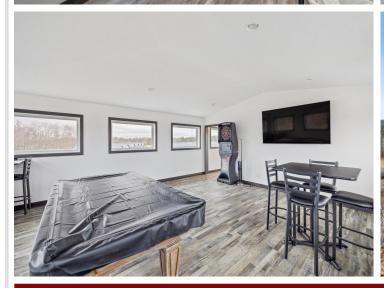

## **Description:**

Storage development in prime 371 North location just minutes from Gull lake and the surrounding Brainerd Lakes Area. Frame two by six construction, Plumbed for in floor heat, fourteen foot sidewalls, fourteen by twenty foot overhead doors, many units overlooking Hartley Lake, clubhouse with wash bay, snow and lawn care included in your association dues. Several sizes and prices available. Why rent storage when you can own?