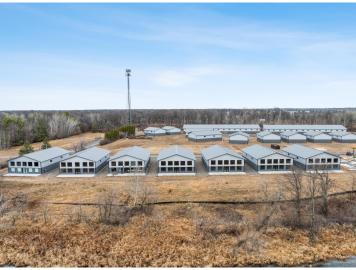

## **Description:**

Storage development in prime 371 North location just minutes from Gull lake and the surrounding Brainerd Lakes Area. Frame two by six construction, Plumbed for in floor heat, fourteen foot sidewalls, fourteen by twenty foot overhead doors, many units overlooking Hartley Lake, clubhouse with wash bay, snow and lawn care included in your association dues. Several sizes and prices available. Why rent storage when you can own?