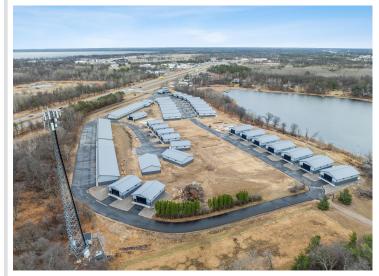

## **Description:**

Storage development in prime 371 North location just minutes from Gull lake and the surrounding Brainerd Lakes Area. Frame two by six construction, Plumbed for in floor heat, fourteen foot sidewalls, fourteen by twenty foot overhead doors, many units overlooking Hartley Lake, clubhouse with wash bay, snow and lawn care included in your association dues. Several sizes and prices available. Why rent storage when you can own?