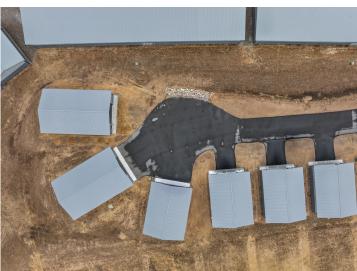

## **Description:**

Storage development in prime 371 North location just minutes from Gull lake and the surrounding Brainerd Lakes Area. Frame two by six construction, Plumbed for in floor heat, fourteen foot sidewalls, fourteen by twenty foot overhead doors, many units overlooking Hartley Lake, clubhouse with wash bay, snow and lawn care included in your association dues. Several sizes and prices available. Why rent storage when you can own?