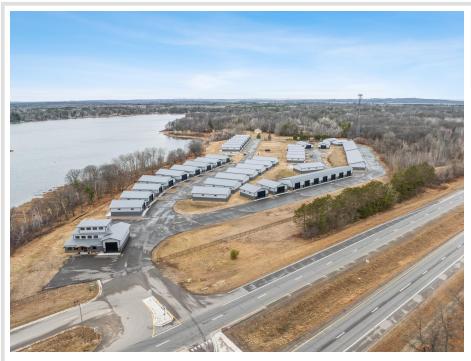

## **Description:**

Storage development in prime 371 North location just minutes from Gull lake and the surrounding Brainerd Lakes Area. Frame two by six construction, Plumbed for in floor heat, fourteen foot sidewalls, fourteen by twenty foot overhead doors, many units overlooking Hartley Lake, clubhouse with wash bay, snow and lawn care included in your association dues. Several sizes and prices available. Why rent storage when you can own?

## **Additional Details:**

Lot Acres 17.97
Lot Dimensions 40x64
School District 181

Taxes (unreported)
Taxes with Assessments (unreported)

Tax Year 2025