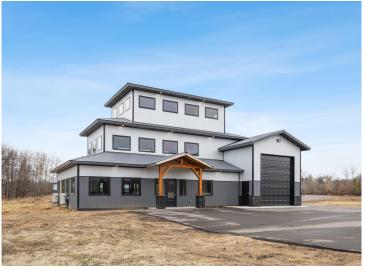

## **Description:**

Storage development in prime 371 North location just minutes from Gull lake and the surrounding Brainerd Lakes Area. Frame two by six construction, Plumbed for in floor heat, fourteen foot sidewalls, fourteen by twenty foot overhead doors, many units overlooking Hartley Lake, clubhouse with wash bay, snow and lawn care included in your association dues. Several sizes and prices available. Why rent storage when you can own?