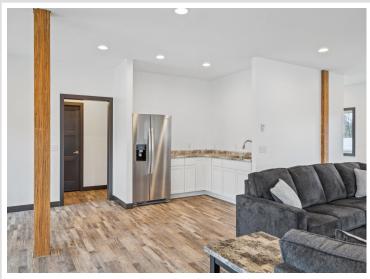

## **Description:**

Storage development in prime 371 North location just minutes from Gull lake and the surrounding Brainerd Lakes Area. Frame two by six construction, Plumbed for in floor heat, fourteen foot sidewalls, fourteen by twenty foot overhead doors, many units overlooking Hartley Lake, clubhouse with wash bay, snow and lawn care included in your association dues. Several sizes and prices available. Why rent storage when you can own?