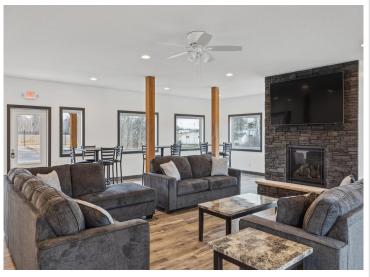

## **Description:**

Storage development in prime 371 North location just minutes from Gull lake and the surrounding Brainerd Lakes Area. Frame two by six construction, Plumbed for in floor heat, fourteen foot sidewalls, fourteen by twenty foot overhead doors, many units overlooking Hartley Lake, clubhouse with wash bay, snow and lawn care included in your association dues. Several sizes and prices available. Why rent storage when you can own?