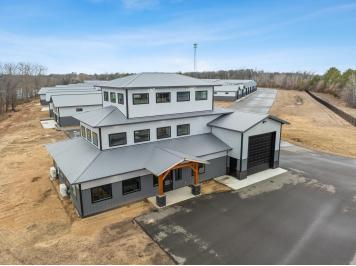

## **Description:**

Storage development in prime 371 North location just minutes from Gull lake and the surrounding Brainerd Lakes Area. Frame two by six construction, Plumbed for in floor heat, fourteen foot sidewalls, fourteen by twenty foot overhead doors, many units overlooking Hartley Lake, clubhouse with wash bay, snow and lawn care included in your association dues. Several sizes and prices available. Why rent storage when you can own?