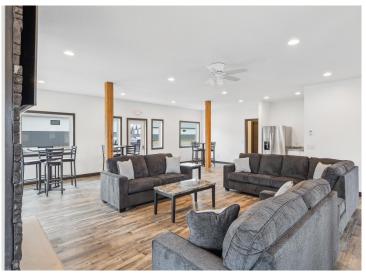

## **Description:**

Storage development in prime 371 North location just minutes from Gull lake and the surrounding Brainerd Lakes Area. Frame two by six construction, Plumbed for in floor heat, fourteen foot sidewalls, fourteen by twenty foot overhead doors, many units overlooking Hartley Lake, clubhouse with wash bay, snow and lawn care included in your association dues. Several sizes and prices available. Why rent storage when you can own?