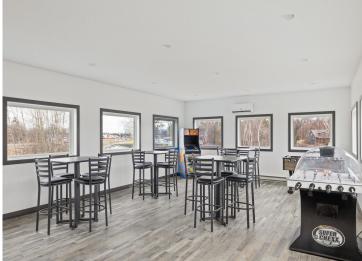

## **Description:**

Storage development in prime 371 North location just minutes from Gull lake and the surrounding Brainerd Lakes Area. Frame two by six construction, Plumbed for in floor heat, fourteen foot sidewalls, fourteen by twenty foot overhead doors, many units overlooking Hartley Lake, clubhouse with wash bay, snow and lawn care included in your association dues. Several sizes and prices available. Why rent storage when you can own?