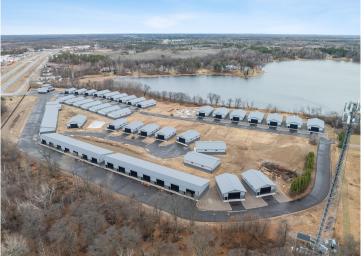

## **Description:**

Storage development in prime 371 North location just minutes from Gull lake and the surrounding Brainerd Lakes Area. Frame two by six construction, Plumbed for in floor heat, fourteen foot sidewalls, fourteen by twenty foot overhead doors, many units overlooking Hartley Lake, clubhouse with wash bay, snow and lawn care included in your association dues. Several sizes and prices available. Why rent storage when you can own?