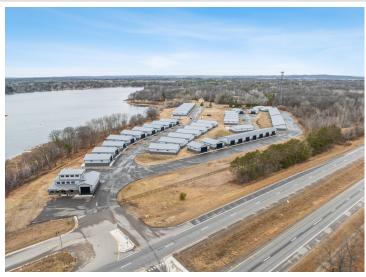

## **Description:**

Storage development in prime 371 North location just minutes from Gull lake and the surrounding Brainerd Lakes Area. Frame two by six construction, Plumbed for in floor heat, fourteen foot sidewalls, fourteen by twenty foot overhead doors, many units overlooking Hartley Lake, clubhouse with wash bay, snow and lawn care included in your association dues. Several sizes and prices available. Why rent storage when you can own?

## **Additional Details:**

Lot Acres 17.97
Lot Dimensions 40x64
School District 181

Taxes (unreported)
Taxes with Assessments (unreported)

Tax Year 2025