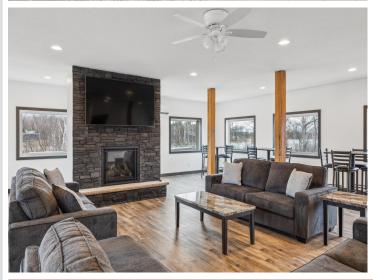

## **Description:**

Storage development in prime 371 North location just minutes from Gull lake and the surrounding Brainerd Lakes Area. Frame two by six construction, Plumbed for in floor heat, fourteen foot sidewalls, fourteen by twenty foot overhead doors, many units overlooking Hartley Lake, clubhouse with wash bay, snow and lawn care included in your association dues. Several sizes and prices available. Why rent storage when you can own?