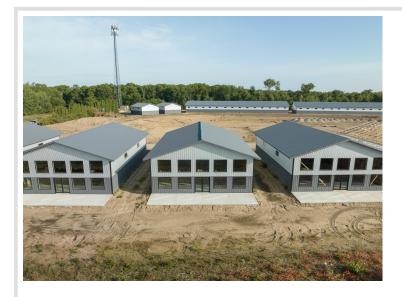

## **Description:**

Storage development in prime 371 North location just minutes from Gull lake and the surrounding Brainerd Lakes Area. Frame two by six construction, Plumbed for in floor heat, fourteen foot sidewalls, fourteen by twenty foot overhead doors, many units overlooking Hartley Lake, clubhouse with wash bay, snow and lawn care included in your association dues. Several sizes and prices available. Why rent storage when you can own?