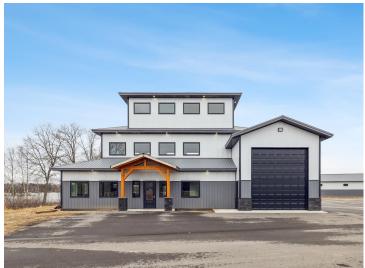

## **Description:**

Storage development in prime 371 North location just minutes from Gull lake and the surrounding Brainerd Lakes Area. Frame two by six construction, Plumbed for in floor heat, fourteen foot sidewalls, fourteen by twenty foot overhead doors, many units overlooking Hartley Lake, clubhouse with wash bay, snow and lawn care included in your association dues. Several sizes and prices available. Why rent storage when you can own?