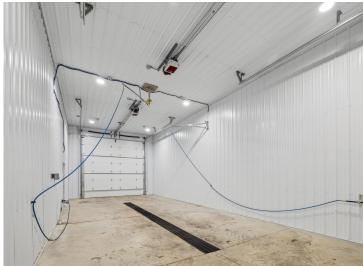

## **Description:**

Storage development in prime 371 North location just minutes from Gull lake and the surrounding Brainerd Lakes Area. Frame two by six construction, Plumbed for in floor heat, fourteen foot sidewalls, fourteen by twenty foot overhead doors, many units overlooking Hartley Lake, clubhouse with wash bay, snow and lawn care included in your association dues. Several sizes and prices available. Why rent storage when you can own?