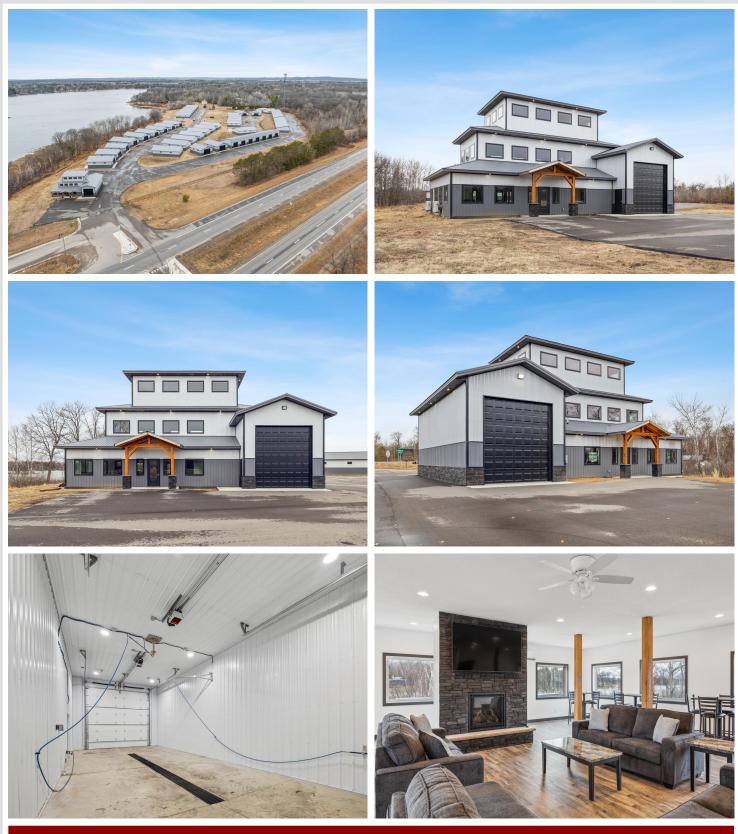

### **Description:**

Storage development in prime 371 North location just minutes from Gull lake and the surrounding Brainerd Lakes Area. Frame two by six construction, Plumbed for in floor heat, fourteen foot sidewalls, fourteen by twenty foot overhead doors, many units overlooking Hartley Lake, clubhouse with wash bay, snow and lawn care included in your association dues. Several sizes and prices available. Why rent storage when you can own?