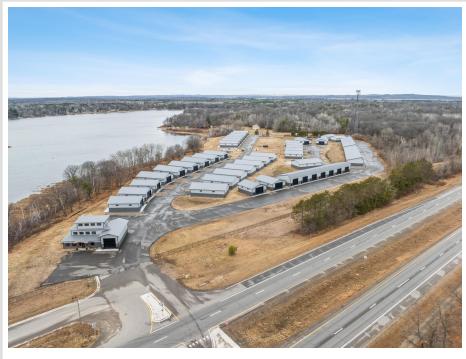

### **Description:**

Storage development in prime 371 North location just minutes from Gull lake and the surrounding Brainerd Lakes Area. Frame two by six construction, Plumbed for in floor heat, fourteen foot sidewalls, fourteen by twenty foot overhead doors, many units overlooking Hartley Lake, clubhouse with wash bay, snow and lawn care included in your association dues. Several sizes and prices available. Why rent storage when you can own?