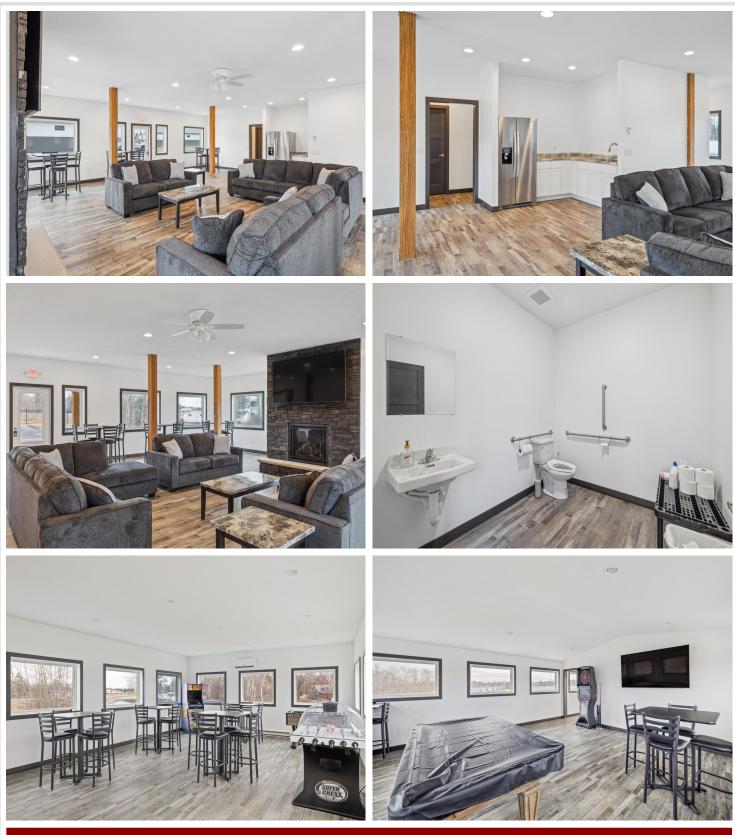

### **Description:**

Storage development in prime 371 North location just minutes from Gull lake and the surrounding Brainerd Lakes Area. Frame two by six construction, Plumbed for in floor heat, fourteen foot sidewalls, fourteen by twenty foot overhead doors, many units overlooking Hartley Lake, clubhouse with wash bay, snow and lawn care included in your association dues. Several sizes and prices available. Why rent storage when you can own?