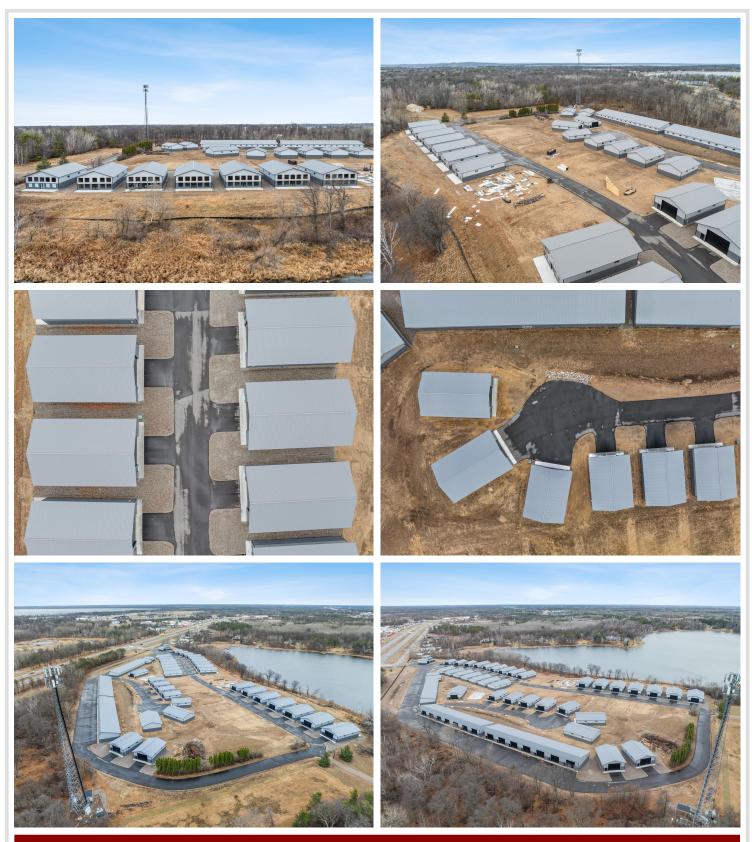

### **Description:**

Storage development in prime 371 North location just minutes from Gull lake and the surrounding Brainerd Lakes Area. Frame two by six construction, Plumbed for in floor heat, fourteen foot sidewalls, fourteen by twenty foot overhead doors, many units overlooking Hartley Lake, clubhouse with wash bay, snow and lawn care included in your association dues. Several sizes and prices available. Why rent storage when you can own?

#### Additional Details:

| Lot Acres              | 17.97        |
|------------------------|--------------|
| Lot Dimensions         | 40x64        |
| School District        | 181          |
| Taxes                  | (unreported) |
| Taxes with Assessments | (unreported) |
| Tax Year               | 2023         |

#### **Driving Directions:**

From Baxter north on 371 to signs on left, (old drive-in site)

Listed By: Northland Sotheby's International Realty

Affinity Real Estate Inc. participates in the Regional Multiple Listing Service of Minnesota, Inc Broker Reciprocity (sm) program, allowing us to display other broker's listings on our website. All properties are subject to prior sale, change or withdrawal.