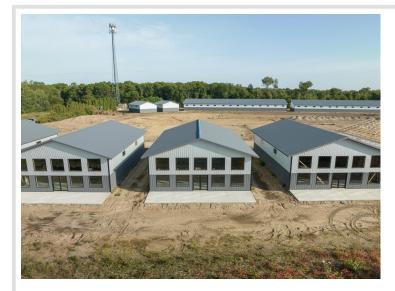

### **Description:**

Storage development in prime 371 North location just minutes from Gull lake and the surrounding Brainerd Lakes Area. Frame two by six construction, Plumbed for in floor heat, fourteen foot sidewalls, fourteen by twenty foot overhead doors, many units overlooking Hartley Lake, clubhouse with wash bay, snow and lawn care included in your association dues. Several sizes and prices available. Why rent storage when you can own?